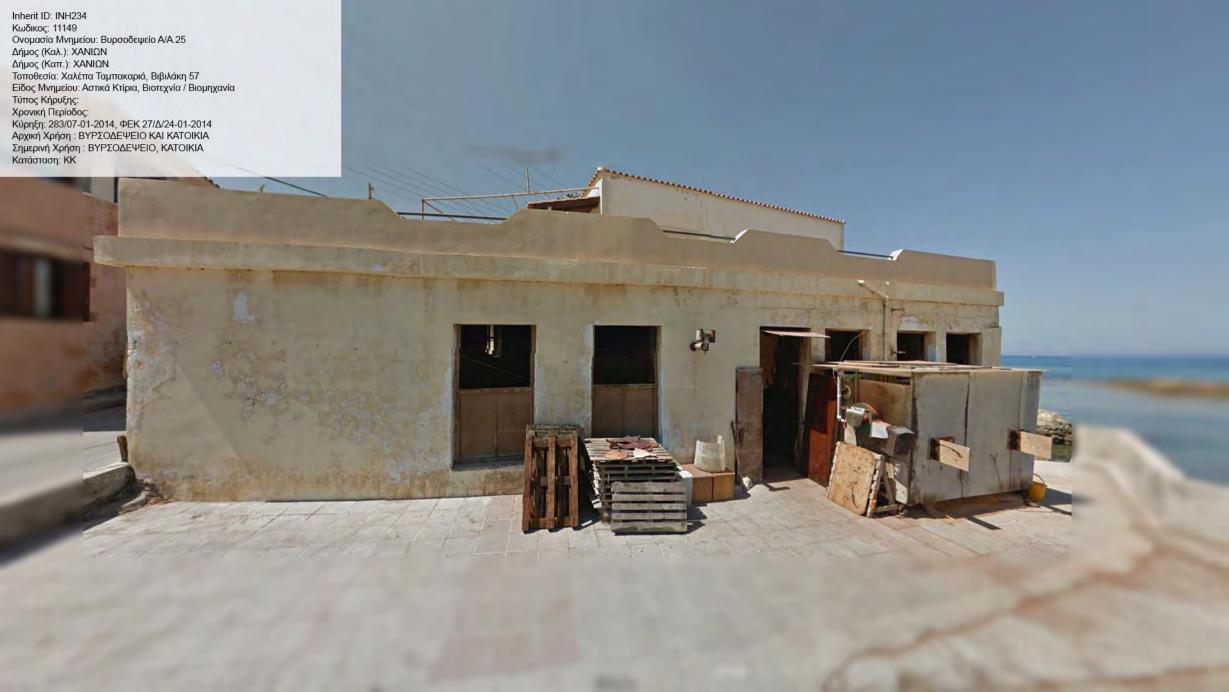

ομασία Μνημείου: "Παλάτι"
Δήμος (Καλ.): ΧΑΝΙΩΝ
Δήμος (Καπ.): ΧΑΝΙΩΝ
Τοποθεσία: Χανιά Πλατεία Ελευθ. Βενιζέλου και Φραγκοκαστελίου
Είδος Μνημείου: Αστικά Κτίρια
Τύπος Κήρυξης: νεώτερο μνημείο
Χρονική Περίοδος: Νεοελληνική
Κύρηξη: ΥΑ ΥΠΠΕ/ΔΙΛΑΠ/Γ/1675/46079/2-8-1980, ΦΕΚ 795/Β/22-8-1980
Αρχική Χρήση: ΚΑΤΟΙΚΙΑ
Σημερινή Χρήση: ΕΓΚΑΤΑΛΕΛΕΙΜΕΝΟ
Κατάσταση: ΑΕ























































Inherit ID: INH220 Inherit ID: INH220 Κωδικος: 11135 Ονομασία Μνημείου: Βυρσοδεψείο Α/Α.12 Δήμος (Καλ.): ΧΑΝΙΩΝ Δήμος (Καπ.): ΧΑΝΙΩΝ Τοποθεσία: Χαλέπα Ταμπακαριά, Βιβιλάκη 27 Είδος Μνημείου: Βιστεχνία / Βιομηχανία Τύπος Κήρυξης: Χρονική Περίοδος: Κύρηξη: 283/07-01-2014, ΦΕΚ 27/Δ/24-01-2014 Αρχική Χρήση : ΒΥΡΣΟΔΕΨΕΙΟ Σημερινή Χρήση : ΕΓΚΑΤΑΛΕΛΕΙΜΕΝΟ Κατάσταση: ΑΕ











































Inherit ID: INH245 Inherit ID: INH245
Κωδικος: 7049
Ονομασία Μνημείου: Σχολή Χασάν Τακ/Γαλλική σχολή Δήμος (Καλ.): ΧΑΝΙΩΝ
Δήμος (Καπ.): ΧΑΝΙΩΝ
Τοποθεσία: Χαλέπα Ελ. Βενιζέλου
Είδος Μνημείου: Αστικά Κτίρια, Κτίσματα Κοινής Ωφελείας
Τύπος Κήρυξης: νεώτερο μνημείο
Χρονική Περίοδος:
Κύρηξη: 1880/196/15-01-1990, ΦΕΚ 31/Δ/30-01-1990
Αρχική Χρήση: ΣΧΟΛΗ ΧΑΣΑΝ ΤΑΚ
Σημερινή Χρήση: ΔΗΜΟΣ ΧΑΝΙΩΝ
Κατάσταση: ΚΚ













Inherit ID: INH253 Inherit ID: INH253
Κωδικος: 7043
Ονομασία Μνημείου: Κτίριο στην Ελ. Βενιζέλου 106
Δήμος (Καλ.): ΧΑΝΙΩΝ
Δήμος (Καπ.): ΧΑΝΙΩΝ
Τοποθεσία: Κουμ Καπί Ελ. Βενιζέλου 106
Είδος Μνημείου: Αστικά Κτίρια
Τύπος Κήρυξης: νεώτερο μνημείο
Χρονική Περίοδος: Νεοελληνική
Κύρηξη: 397/84/08-01-1990, ΦΕΚ 24/Δ/26-01-1990
Αρχική Χρήση : ΚΑΤΟΙΚΙΑ
Σημερινή Χρήση : ΚΑΤΟΙΚ