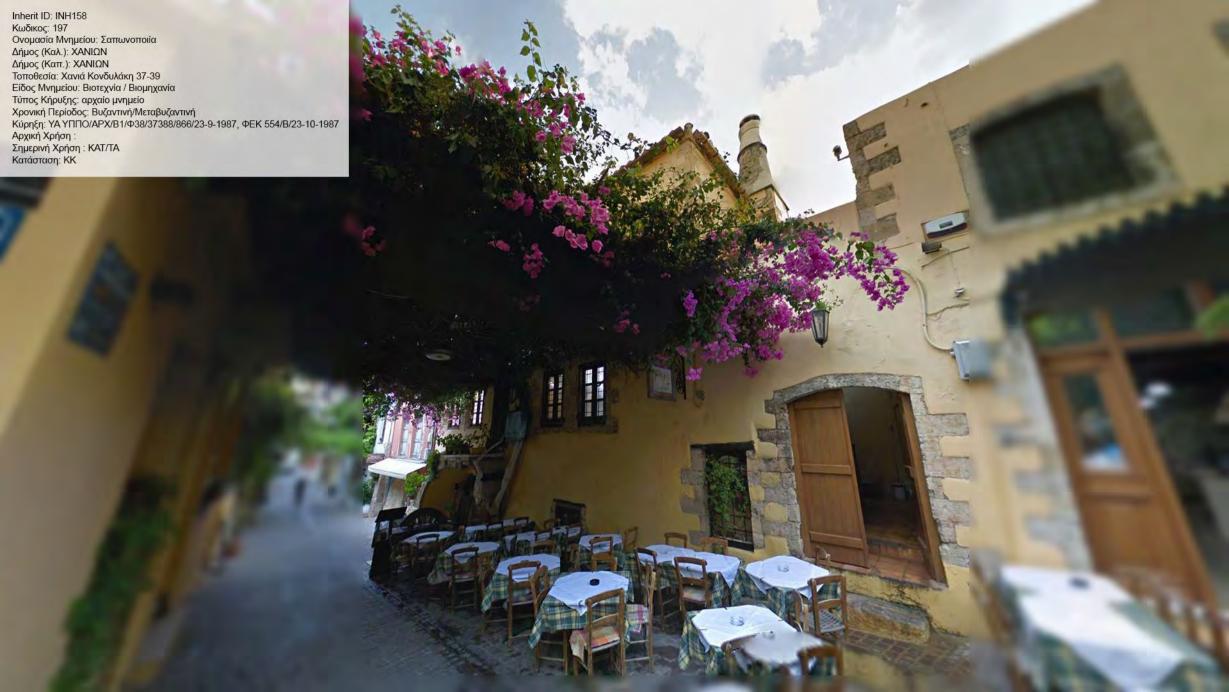

ρχαίο μνημείο Χρονική Περίοδος: Βυζαντινή/Μεταβυζαντινή Κύρηξη: ΥΑ 21220/10-8-1967, ΦΕΚ 527/Β/24-8-1967 Αρχική Χρήση : ΦΡΟΥΡΙΟ Σημερινή Χρήση : Κατάσταση: ΑΕ























































































Κωδικος: 6997 / 212 Ονομασία Μνημείου: Κτίριο Τεκέ των Μεβλεβήδων ( Δερβίσηδων) ιδ. Δημοσίου Δήμος (Καλ.): ΧΑΝΙΩΝ Δήμος (Καπ.): ΧΑΝΙΩΝ Τοποθεσία: Χανιά Αποκορώνου, Μαλαθύρου και Πολυρρήνειας Είδος Μνημείου: Ισλαμικά Τεμένη, Συστήματα Ύδρευσης, Τμήματα Κτιρίου, Αστικά Κτίρια, Θρησκευτικοί Χώροι Τύπος Κήρυξης: νεώτερο μνημείο Χρονική Περίοδος: Νεοελληνική Κύρηξη: ΥΑ ΥΠΠΟ/ΔΙΛΑΠ/Γ/2103/63546/16-11-2001, ΦΕΚ 1582/Β/29-11-2001 Αρχική Χρήση : ΤΕΜΕΝΟΣ Σημερινή Χρήση : ΕΕΚ Κατάσταση: Α

Inherit ID: INH126









































































































Inherit ID: INH187 Inherit ID: INH187
Κωδικος: 6973 / 187
Ονομασία Μνημείου: "Παλάτι"
Δήμος (Καλ.): ΧΑΝΙΩΝ
Δήμος (Καπ.): ΧΑΝΙΩΝ
Τοποθεσία: Χανιά Πλατεία Ελευθ. Βενιζέλου και Φραγκοκαστελίου
Είδος Μνημείου: Αστικά Κτίρια
Τύπος Κήρυξης: νεώτερο μνημείο
Χρονική Περίοδος: Νεοελληνική
Κύρηξη: ΥΑ ΥΠΠΕ/ΔΙΛΑΠ/Γ/1675/46079/2-8-1980, ΦΕΚ 795/Β/22-8-1980
Αρχική Χρήση: ΚΑΤΟΙΚΙΑ
Σημερινή Χρήση: ΕΓΚΑΤΑΛΕΛΕΙΜΕΝΟ
Κατάσταση: ΑΕ























































Inherit ID: INH220 Inherit ID: INH220 Κωδικος: 11135 Ονομασία Μνημείου: Βυρσοδεψείο Α/Α.12 Δήμος (Καλ.): ΧΑΝΙΩΝ Δήμος (Καπ.): ΧΑΝΙΩΝ Τοποθεσία: Χαλέπα Ταμπακαριά, Βιβιλάκη 27 Είδος Μνημείου: Βιστεχνία / Βιομηχανία Τύπος Κήρυξης: Χρονική Περίοδος: Κύρηξη: 283/07-01-2014, ΦΕΚ 27/