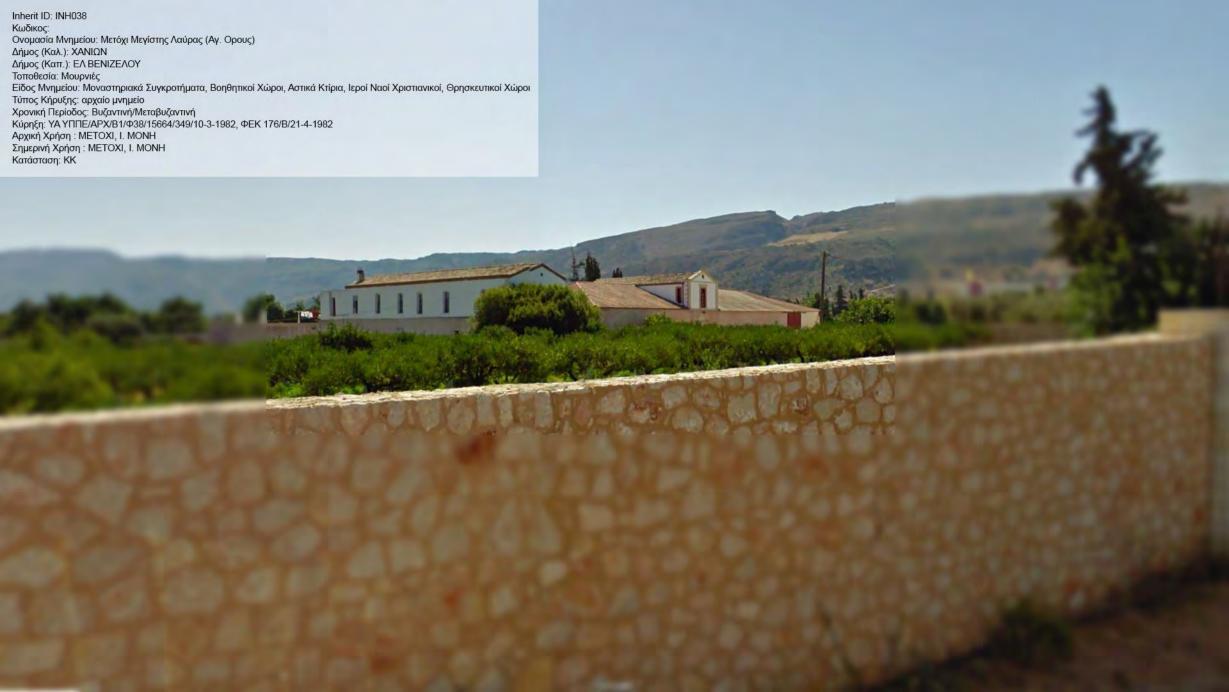

Inherit ID: INH035 Κωδικος:

Inherit ID: INH076 Κωδικος: Κωδικος: Ονομασία Μνημείου: Τουρκικό Φρούριο "Κούλες" Δήμος (Καλ.): ΧΑΝΙΩΝ Δήμος (Καπ.): ΣΟΥΔΑΣ Τοποθεσία: Άπτερα Είδος Μνημείου: Αμυντικά Συγκροτήματα, Κάστρα / Φρούρια Τύπος Κήρυξης: νεώτερο μνημείο Χρονική Περίοδος: Νεοελληνική Κύρηξη: ΥΑ ΥΠΠΟ/ΔΙΛΑΠ/Γ/242/11206/8-3-1993, ΦΕΚ 196/Β/26-3-1993 Αρχική Χρήση: ΦΡΟΥΡΙΟ Σημερινή Χρήση: Κατάσταση: ΚΚ