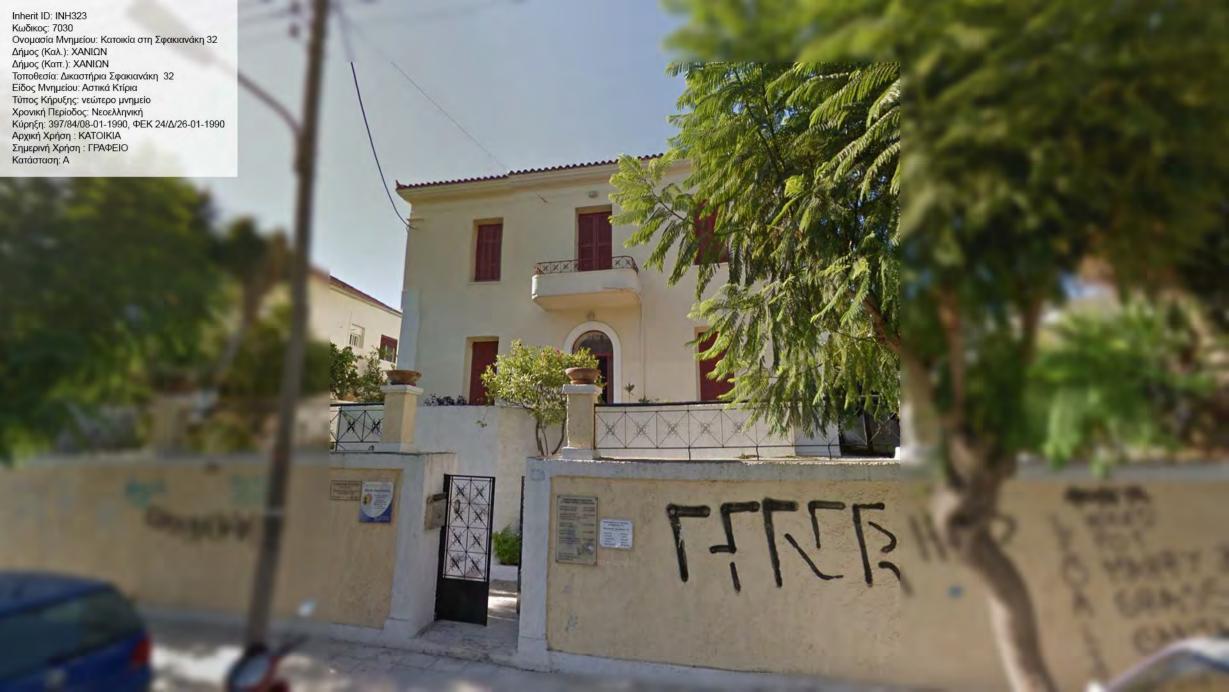

Inherit ID: INH253 Inherit ID: INH253
Κωδικος: 7043
Ονομασία Μνημείου: Κτίριο στην Ελ. Βενιζέλου 106
Δήμος (Καλ.): ΧΑΝΙΩΝ
Δήμος (Καπ.): ΧΑΝΙΩΝ
Τοποθεσία: Κουμ Καπί Ελ. Βενιζέλου 106
Είδος Μνημείου: Αστικά Κτίρια
Τύπος Κήρυξης: νεώτερο μνημείο
Χρονική Περίοδος: Νεοελληνική
Κύρηξη: 397/84/08-01-1990, ΦΕΚ 24/Δ/26-01-1990
Αρχική Χρήση : ΚΑΤΟΙΚΙΑ
Σημερινή Χρήση : ΚΑΤΟΙΚΙΑ TOO DE TOO DO DE TOO DE