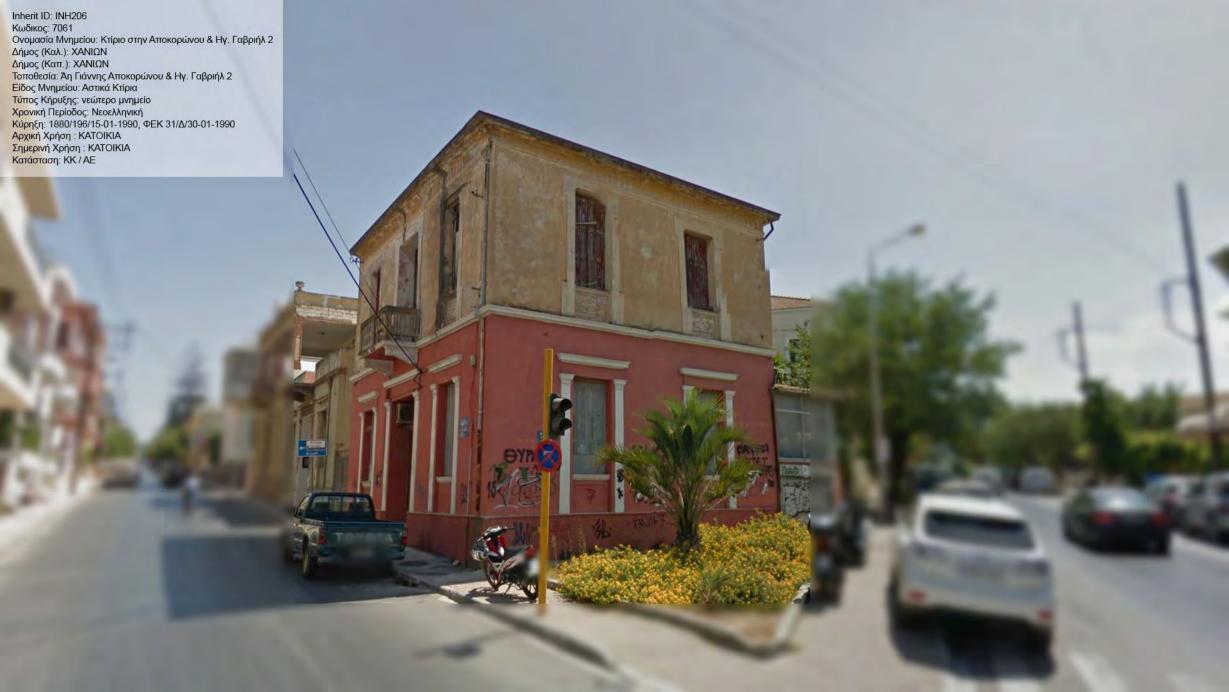

Inherit ID: INH245 Inherit ID: INH245
Κωδικος: 7049
Ονομασία Μνημείου: Σχολή Χασάν Τακ/Γαλλική σχολή Δήμος (Καλ.): ΧΑΝΙΩΝ
Δήμος (Καπ.): ΧΑΝΙΩΝ
Τοποθεσία: Χαλέπα Ελ. Βενιζέλου
Είδος Μνημείου: Αστικά Κτίρια, Κτίσματα Κοινής Ωφελείας
Τύπος Κήρυξης: νεώτερο μνημείο
Χρονική Περίοδος:
Κύρηξη: 1880/196/15-01-1990, ΦΕΚ 31/Δ/30-01-1990
Αρχική Χρήση: ΣΧΟΛΗ ΧΑΣΑΝ ΤΑΚ
Σημερινή Χρήση: ΔΗΜΟΣ ΧΑΝΙΩΝ
Κατάσταση: ΚΚ