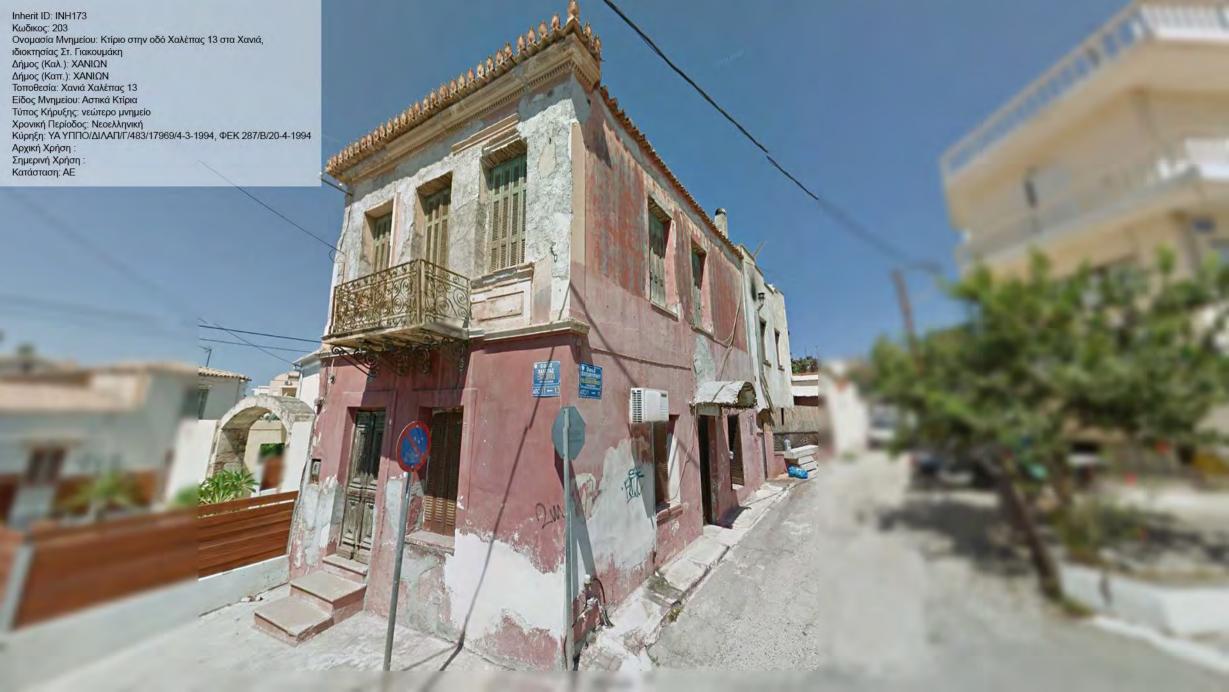

Inherit ID: INH126

Inherit ID: INH187 Inherit ID: INH187
Κωδικος: 6973 / 187
Ονομασία Μνημείου: "Παλάτι"
Δήμος (Καλ.): ΧΑΝΙΩΝ
Δήμος (Καπ.): ΧΑΝΙΩΝ
Τοποθεσία: Χανιά Πλατεία Ελευθ. Βενιζέλου και Φραγκοκαστελίου
Είδος Μνημείου: Αστικά Κτίρια
Τύπος Κήρυξης: νεώτερο μνημείο
Χρονική Περίοδος: Νεοελληνική
Κύρηξη: ΥΑ ΥΠΠΕ/ΔΙΛΑΠ/Γ/1675/46079/2-8-1980, ΦΕΚ 795/Β/22-8-1980
Αρχική Χρήση: ΚΑΤΟΙΚΙΑ
Σημερινή Χρήση: ΕΓΚΑΤΑΛΕΛΕΙΜΕΝΟ
Κατάσταση: ΑΕ