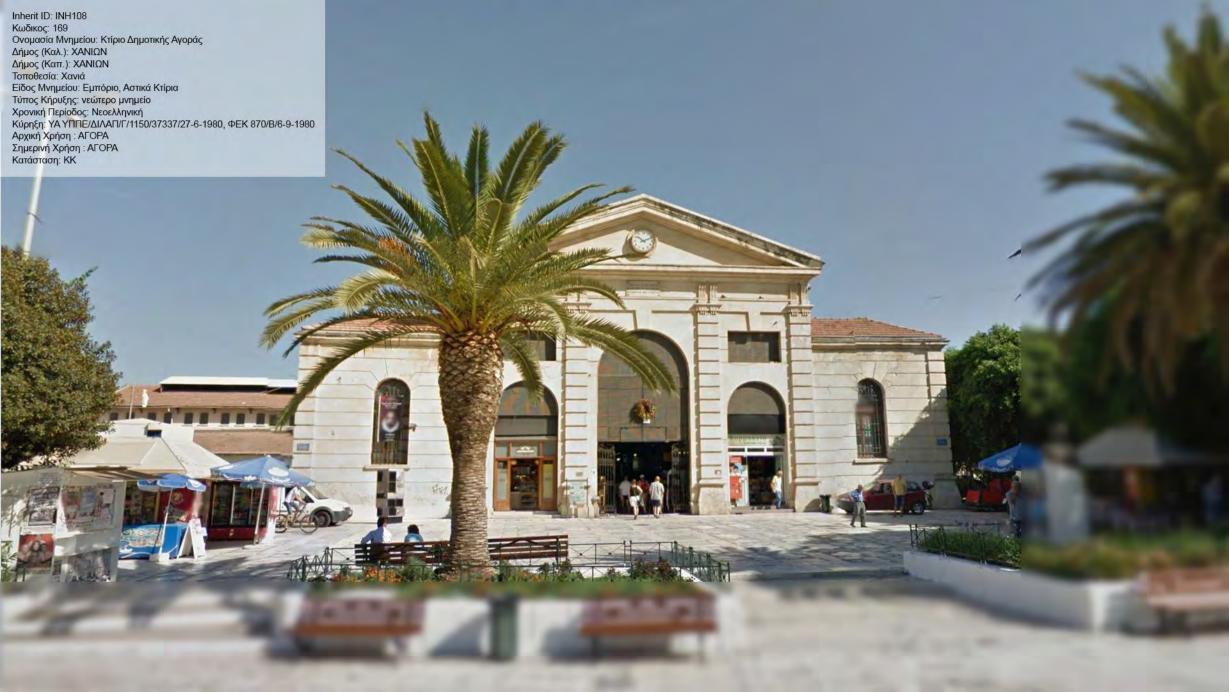

ήμος (Καπ.): ΣΟΥΔΑΣ Τοποθεσία: Άπτερα Είδος Μνημείου: Αμυντικά Συγκροτήματα, Κάστρα / Φρούρια Τύπος Κήρυξης: νεώτερο μνημείο Χρονική Περίοδος: Νεοελληνική Κύρηξη: ΥΑ ΥΠΠΟ/ΔΙΛΑΠ/Γ/242/11206/8-3-1993, ΦΕΚ 196/Β/26-3-1993 Αρχική Χρήση: ΦΡΟΥΡΙΟ Σημερινή Χρήση: Κατάσταση: ΚΚ

Inherit ID: INH078 Κωδικος: Ονομασία Μνημείου: Ενετοτουρκικό Φρούριο στη νησίδα του κόλπου της Σούδας Δήμος (Καλ.): ΧΑΝΙΩΝ Δήμος (Καπ.): ΣΟΥΔΑΣ Τοποθεσία: Σούδα στη νησίδα του κόλπου της Σούδας Είδος Μνημείου: Αμυντικά Συγκροτήματα, Κάστρα / Φρούρια

Είος Μνημείου. Αμυντικά Συγκροτηματά, Κάστρα / Φρ Τύπος Κήρυξης: αρχαίο μνημείο Χρονική Περίοδος: Βυζαντινή/Μεταβυζαντινή Κύρηξη: ΥΑ 21220/10-8-1967, ΦΕΚ 527/Β/24-8-1967 Αρχική Χρήση : ΦΡΟΥΡΙΟ Σημερινή Χρήση : Κατάσταση: ΑΕ























































































Κωδικος: 6997 / 212 Ονομασία Μνημείου: Κτίριο Τεκέ των Μεβλεβήδων ( Δερβίσηδων) ιδ. Δημοσίου Δήμος (Καλ.): ΧΑΝΙΩΝ Δήμος (Καπ.): ΧΑΝΙΩΝ Τοποθεσία: Χανιά Αποκορώνου, Μαλαθύρου και Πολυρρήνειας Είδος Μνημείου: Ισλαμικά Τεμένη, Συστήματα Ύδρευσης, Τμήματα Κτιρίου, Αστικά Κτίρια, Θρησκευτικοί Χώροι Τύπος Κήρυξης: νεώτερο μνημείο Χρονική Περίοδος: Νεοελληνική Κύρηξη: ΥΑ ΥΠΠΟ/ΔΙΛΑΠ/Γ/2103/63546/16-11-2001, ΦΕΚ 1582/Β/29-11-2001 Αρχική Χρήση : ΤΕΜΕΝΟΣ Σημερινή Χρήση : ΕΕΚ Κατάσταση: Α

Inherit ID: INH126









































































































Inherit ID: INH187 Inherit ID: INH187
Κωδικος: 6973 / 187
Ονομασία Μνημείου: "Παλάτι"
Δήμος (Καλ.): ΧΑΝΙΩΝ
Δήμος (Καπ.): ΧΑΝΙΩΝ
Τοποθεσία: Χανιά Πλατεία Ελευθ.