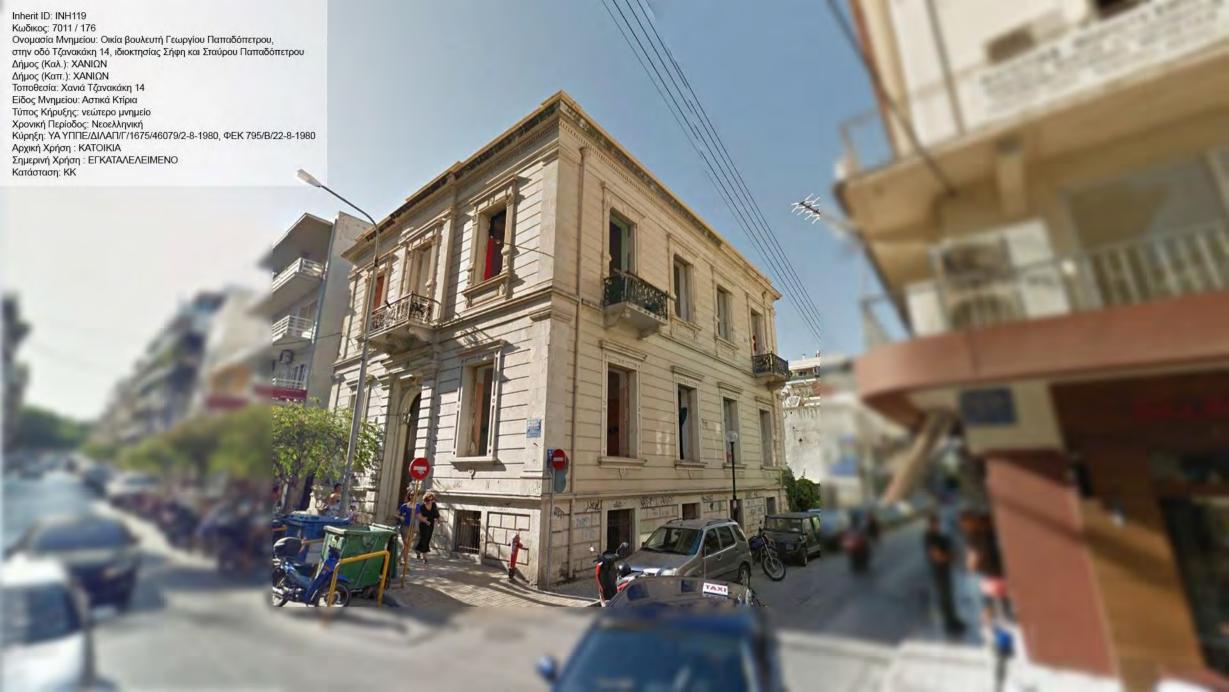

Inherit ID: INH126

Inherit ID: INH187 Inherit ID: INH187
Κωδικος: 6973 / 187
Ονομασία Μνημείου: "Παλάτι"
Δήμος (Καλ.): ΧΑΝΙΩΝ
Δήμος (Καπ.): ΧΑΝΙΩΝ
Τοποθεσία: Χανιά Πλατεία Ελευθ. Βενιζέλου και Φραγκοκαστελίου
Είδος Μνημείου: Αστικά Κτίρια
Τύπος Κήρυξης: νεώτερο μνημείο
Χρονική Περίοδος: Νεοελληνική
Κύρηξη: ΥΑ ΥΠΠΕ/ΔΙΛΑΠ/Γ/1675/46079/2-8-1980, ΦΕΚ 795/Β/22-8-1980
Αρχική Χρήση: ΚΑΤΟΙΚΙΑ
Σημερινή Χρήση: ΕΓΚΑΤΑΛΕΛΕΙΜΕΝΟ
Κατάσταση: ΑΕ