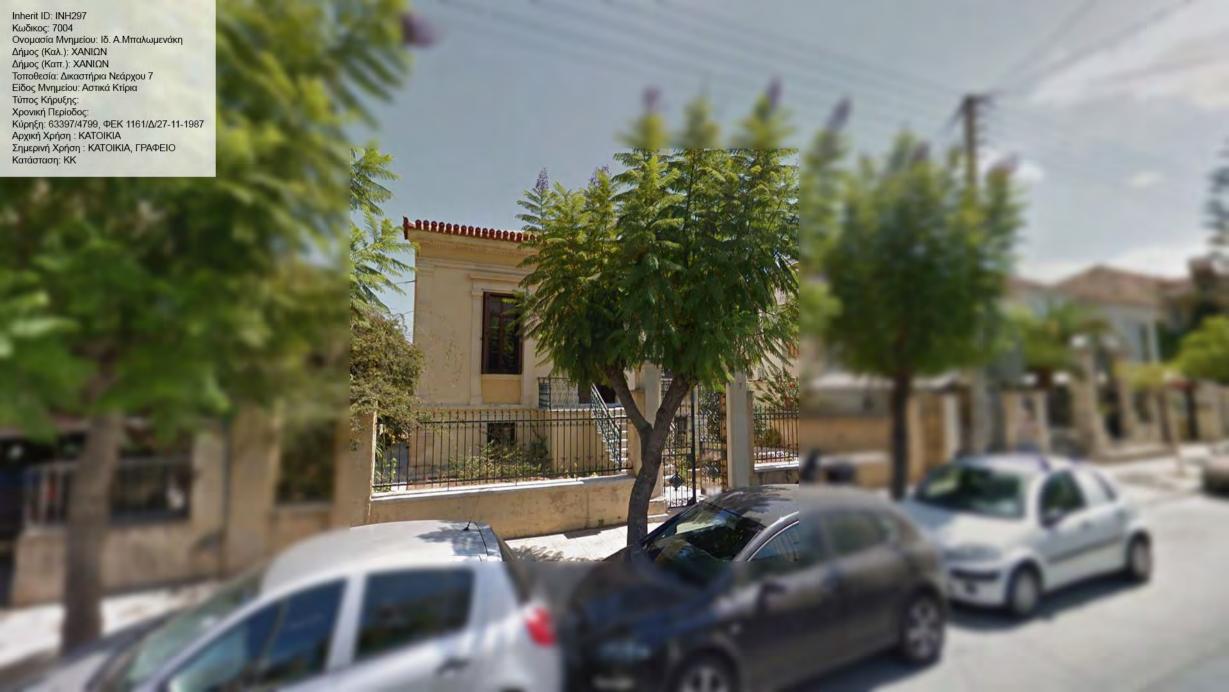

Inherit ID: INH307 Inherit ID: INH307
Κωδικος: 6989
Ονομασία Μνημείου: Κατοικία στην Παπαναστασίου 21
Δήμος (Καλ.): ΧΑΝΙΩΝ
Δήμος (Καπ.): ΧΑΝΙΩΝ
Τοποθεσία: Αμπεριά Παπαναστασίου 21
Είδος Μνημείου: Αστικά Κτίρια
Τύπος Κήρυξης: νεώτερο μνημείο
Χρονική Περίοδος: Νεοελληνική
Κύρηξη: 63397/4799, ΦΕΚ 1161/Δ/27-11-1987
Αρχική Χρήση: ΚΑΤΟΙΚΙΑ
Σημερινή Χρήση : ΚΑΤΟΙΚΙΑ
Κατάσταση: ΚΚ