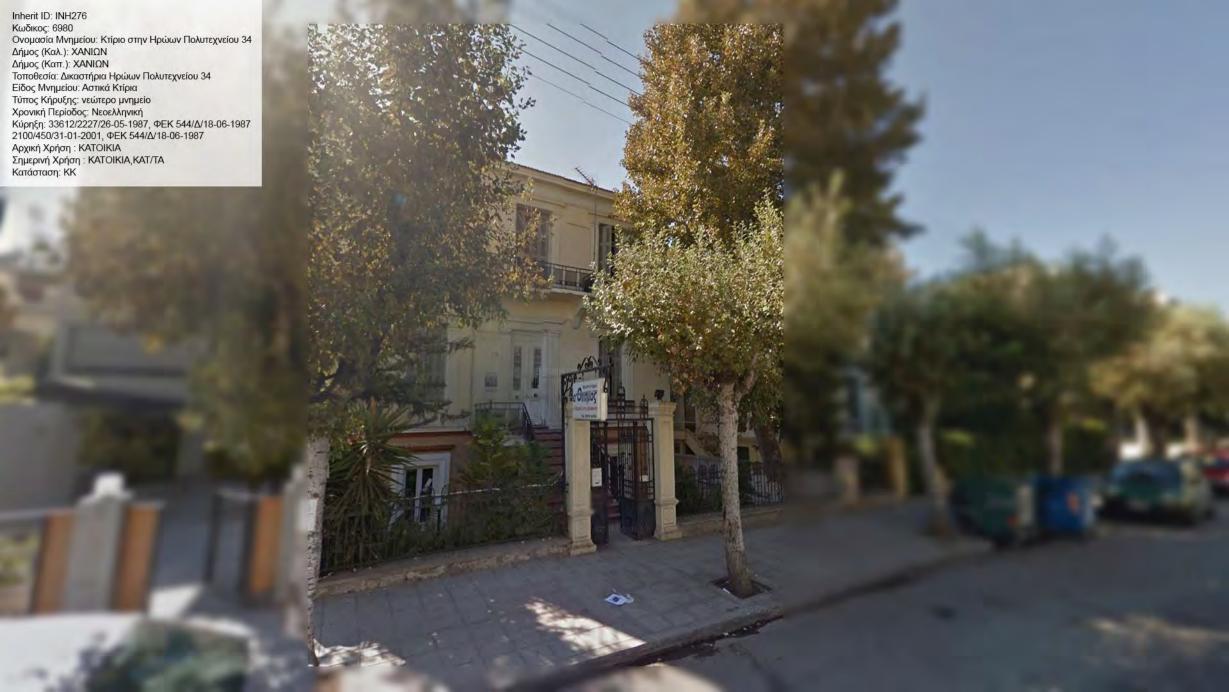

Inherit ID: INH126

Inherit ID: INH187 Inherit ID: INH187
Κωδικος: 6973 / 187
Ονομασία Μνημείου: "Παλάτι"
Δήμος (Καλ.): ΧΑΝΙΩΝ
Δήμος (Καπ.): ΧΑΝΙΩΝ
Τοποθεσία: Χανιά Πλατεία Ελευθ. Βενιζέλου και Φραγκοκαστελίου
Είδος Μνημείου: Αστικά Κτίρια
Τύπος Κήρυξης: νεώτερο μνημείο
Χρονική Περίοδος: Νεοελληνική
Κύρηξη: ΥΑ ΥΠΠΕ/ΔΙΛΑΠ/Γ/1675/46079/2-8-1980, ΦΕΚ 795/Β/22-8-1980
Αρχική Χρήση: ΚΑΤΟΙΚΙΑ
Σημερινή Χρήση: ΕΓΚΑΤΑΛΕΛΕΙΜΕΝΟ
Κατάσταση: ΑΕ