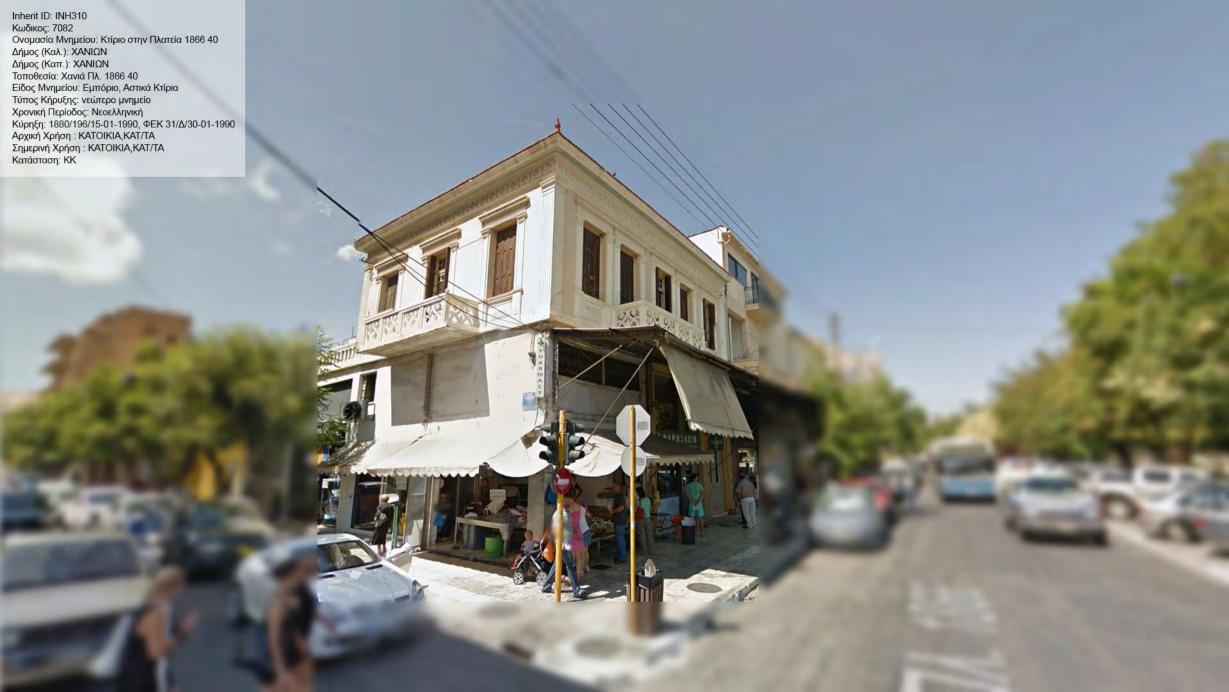

ην Ελ. Βενιζέλου 106
Δήμος (Καλ.): ΧΑΝΙΩΝ
Δήμος (Καπ.): ΧΑΝΙΩΝ
Τοποθεσία: Κουμ Καπί Ελ. Βενιζέλου 106
Είδος Μνημείου: Αστικά Κτίρια
Τύπος Κήρυξης: νεώτερο μνημείο
Χρονική Περίοδος: Νεοελληνική
Κύρηξη: 397/84/08-01-1990, ΦΕΚ 24/Δ/26-01-1990
Αρχική Χρήση : ΚΑΤΟΙΚΙΑ
Σημερινή Χρήση : ΚΑΤΟΙΚΙΑ TOO DE TOO DO DE TOO DE









































































































Inherit ID: INH307 Inherit ID: INH307
Κωδικος: 6989
Ονομασία Μνημείου: Κατοικία στην Παπαναστασίου 21
Δήμος (Καλ.): ΧΑΝΙΩΝ
Δήμος (Καπ.): ΧΑΝΙΩΝ
Τοποθεσία: Αμπεριά Παπαναστασίου 21
Είδος Μνημείου: Αστικά Κτίρια
Τύπος Κήρυξης: νεώτερο μνημείο
Χρονική Περίοδος: Νεοελληνική
Κύρηξη: 63397/4799, ΦΕΚ 1161/Δ/27-11-1987
Αρχική Χρήση: ΚΑΤΟΙΚΙΑ
Σημερινή Χρήση : ΚΑΤΟΙΚΙΑ
Κατάσταση: ΚΚ