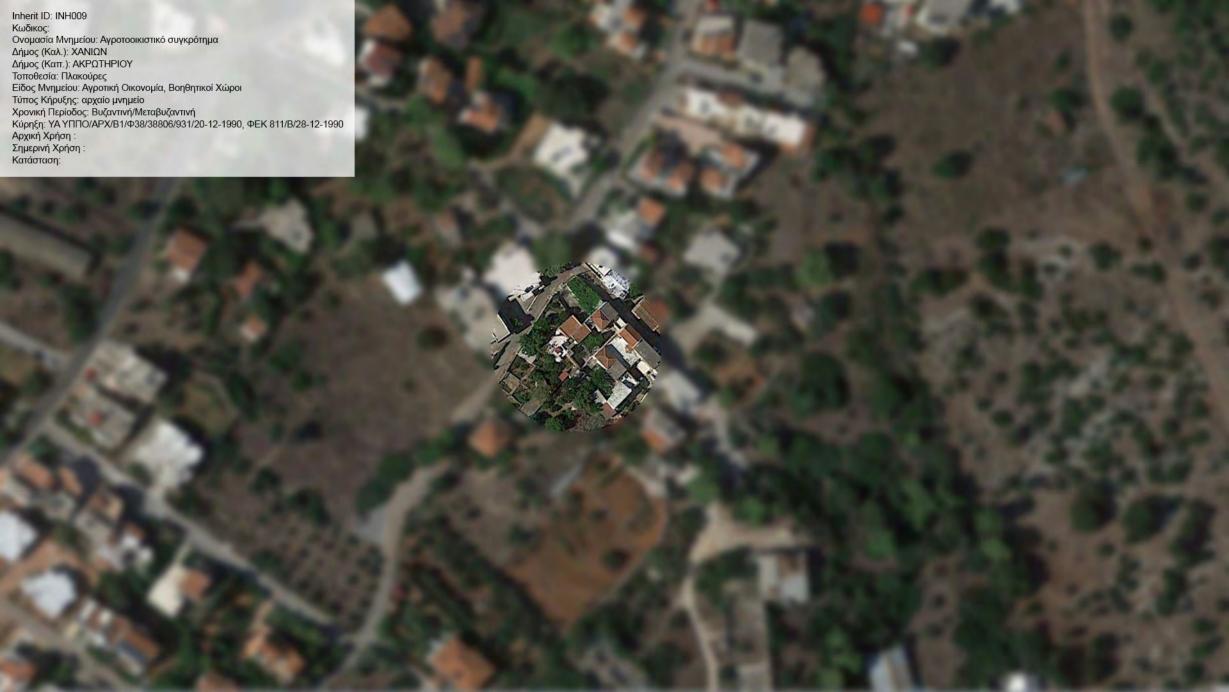

Inherit ID: INH031 Κωδικος: Κωδικος:
Ονομασία Μνημείου: Μετόχι Αγ. Αντωνίου
Δήμος (Καλ.): ΧΑΝΙΩΝ
Δήμος (Καπ.): ΑΚΡΩΤΗΡΙΟΥ
Τοποθεσία: Χωραφάκια θ. Βόθωνας
Είδος Μνημείου: Μοναστηριακά Συγκροτήματα, Θρησκευτικοί Χώροι
Τύπος Κήρυξης: αρχαίο μνημείο
Χρονική Περίοδος: Βυζαντινή/Μεταβυζαντινή
Κύρηξη: ΥΑ ΥΠΠΕ/Β1/Φ38/10322/185/10-3-1982, ΦΕΚ 120/Β/22-3-1982
ΥΑ ΥΠΠΕ/Β1/Φ38/15673/3555/10-3-1982, ΦΕΚ 180/Β/21-4-1982 Αρχική Χρήση : ΜΕΤΟΧΙ Σημερινή Χρήση : ΕΓΚΑΤΑΛΕΛΕΙΜΕΝΟ Κατάσταση: ΑΕ





Inherit ID: INH035 Κωδικος:



































Inherit ID: INH076 Κωδικος: Κωδικος: Ονομασία Μνημείου: Τουρκικό Φρούριο "Κούλες" Δήμος (Καλ.): ΧΑΝΙΩΝ Δήμος (Καπ.): ΣΟΥΔΑΣ Τοποθεσία: Άπτερα Είδος Μνημείου: Αμυντικά Συγκροτήματα, Κάστρα / Φρούρια Τύπος Κήρυξης: νεώτερο μνημείο Χ