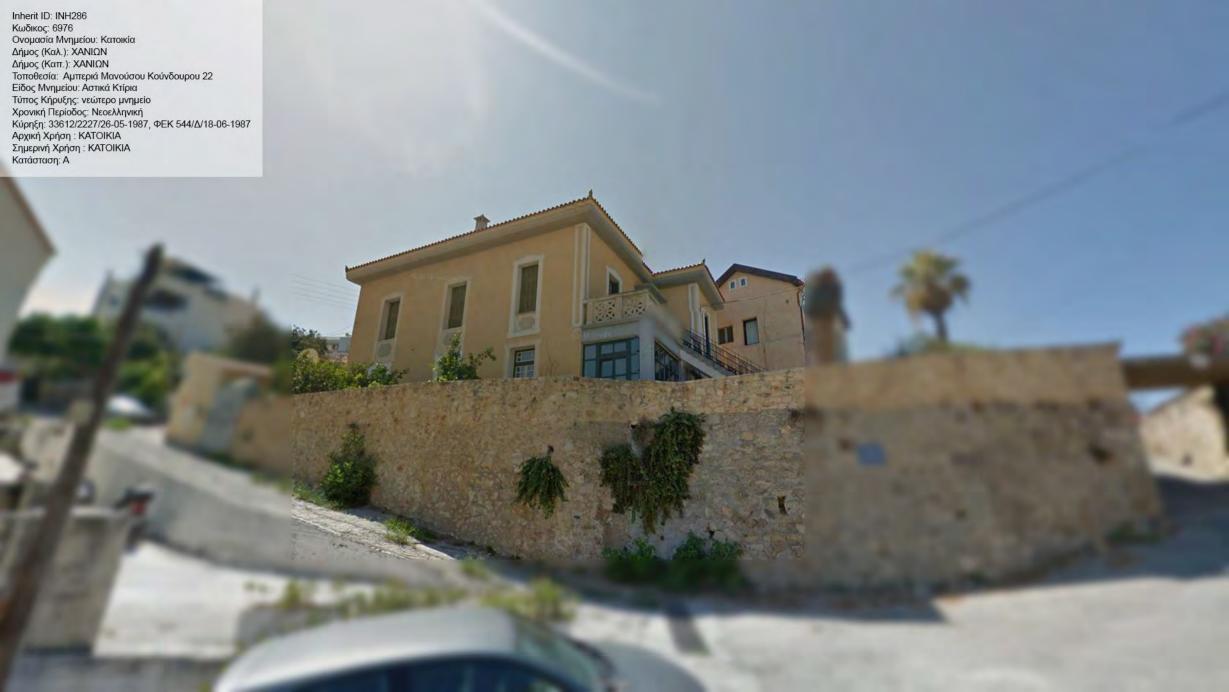

Inherit ID: INH307 Inherit ID: INH307
Κωδικος: 6989
Ονομασία Μνημείου: Κατοικία στην Παπαναστασίου 21
Δήμος (Καλ.): ΧΑΝΙΩΝ
Δήμος (Καπ.): ΧΑΝΙΩΝ
Τοποθεσία: Αμπεριά Παπαναστασίου 21
Είδος Μνημείου: Αστικά Κτίρια
Τύπος Κήρυξης: νεώτερο μνημείο
Χρονική Περίοδος: Νεοελληνική
Κύρηξη: 63397/4799, ΦΕΚ 1161/Δ/27-11-1987
Αρχική Χρήση: ΚΑΤΟΙΚΙΑ
Σημερινή Χρήση : ΚΑΤΟΙΚΙΑ
Κατάσταση: ΚΚ