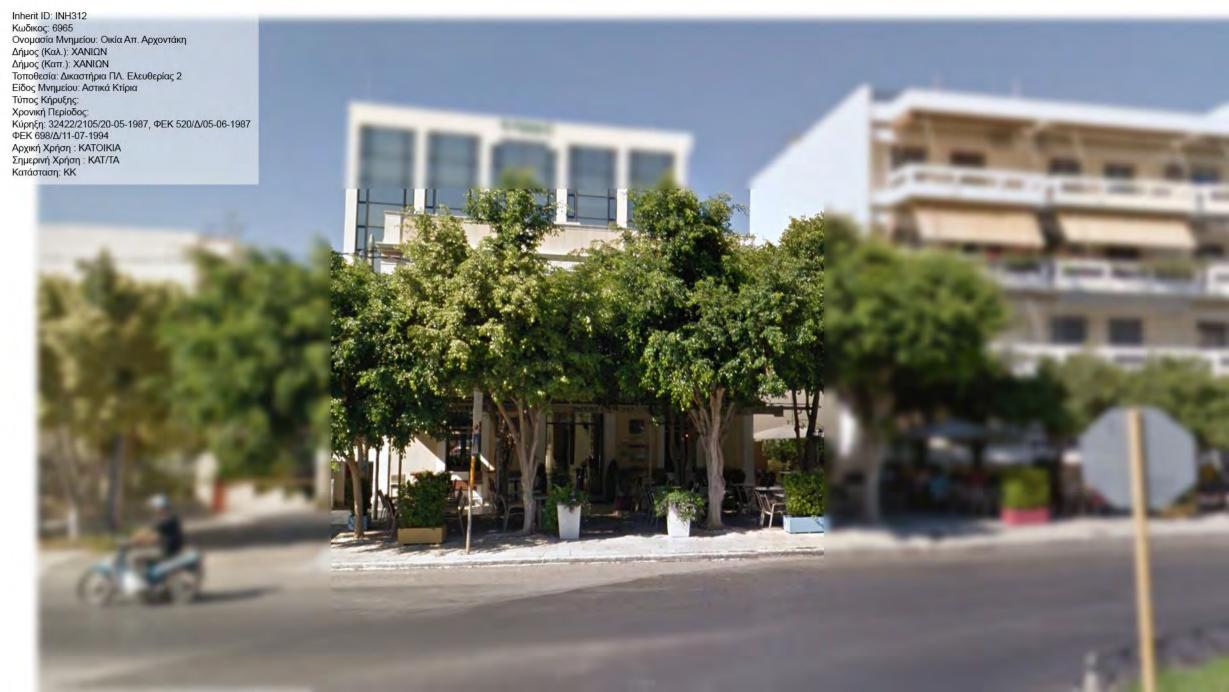

Inherit ID: INH126

Inherit ID: INH187 Inherit ID: INH187
Κωδικος: 6973 / 187
Ονομασία Μνημείου: "Παλάτι"
Δήμος (Καλ.): ΧΑΝΙΩΝ
Δήμος (Καπ.): ΧΑΝΙΩΝ
Τοποθεσία: Χανιά Πλατεία Ελευθ. Βενιζέλου και Φραγκοκαστελίου
Είδος Μνημείου: Αστικά Κτίρια
Τύπος Κήρυξης: νεώτερο μνημείο
Χρονική Περίοδος: Νεοελληνική
Κύρηξη: ΥΑ ΥΠΠΕ/ΔΙΛΑΠ/Γ/1675/46079/2-8-1980, ΦΕΚ 795/Β/22-8-1980
Αρχική Χρήση: ΚΑΤΟΙΚΙΑ
Σημερινή Χρήση: ΕΓΚΑΤΑΛΕΛΕΙΜΕΝΟ
Κατάσταση: ΑΕ