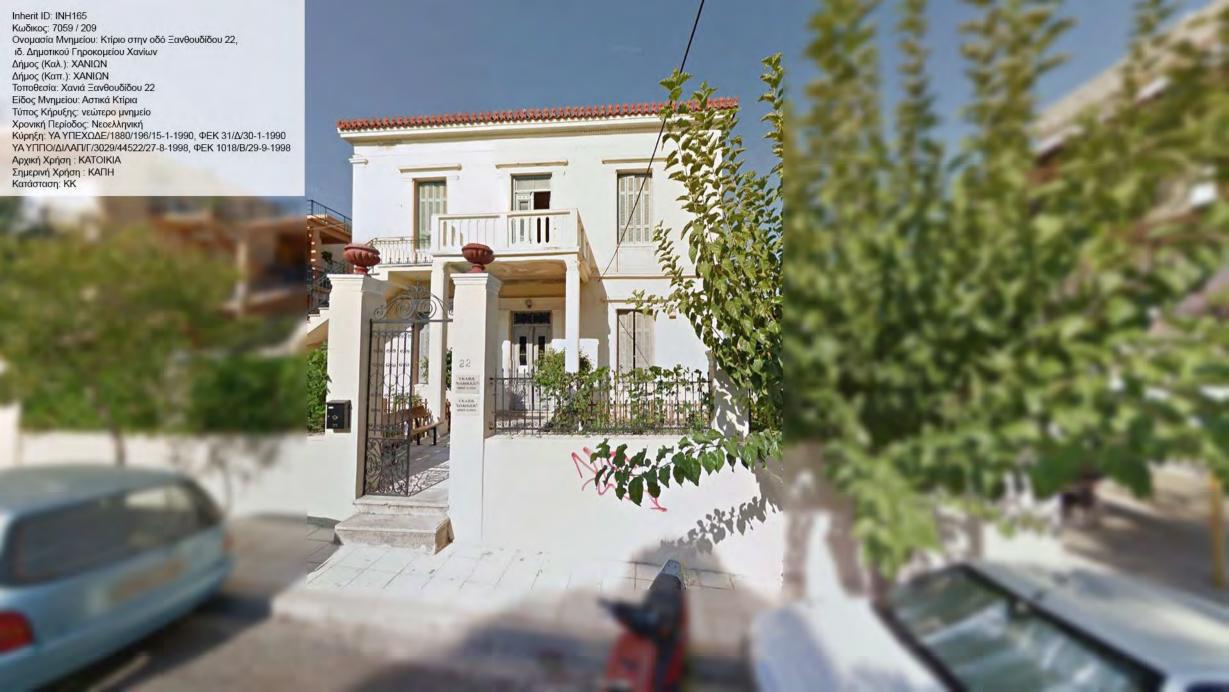

Inherit ID: INH245 Inherit ID: INH245
Κωδικος: 7049
Ονομασία Μνημείου: Σχολή Χασάν Τακ/Γαλλική σχολή Δήμος (Καλ.): ΧΑΝΙΩΝ
Δήμος (Καπ.): ΧΑΝΙΩΝ
Τοποθεσία: Χαλέπα Ελ. Βενιζέλου
Είδος Μνημείου: Αστικά Κτίρια, Κτίσματα Κοινής Ωφελείας
Τύπος Κήρυξης: νεώτερο μνημείο
Χρονική Περίοδος:
Κύρηξη: 1880/196/15-01-1990, ΦΕΚ 31/Δ/30-01-1990
Αρχική Χρήση: ΣΧΟΛΗ ΧΑΣΑΝ ΤΑΚ
Σημερινή Χρήση: ΔΗΜΟΣ ΧΑΝΙΩΝ
Κατάσταση: ΚΚ