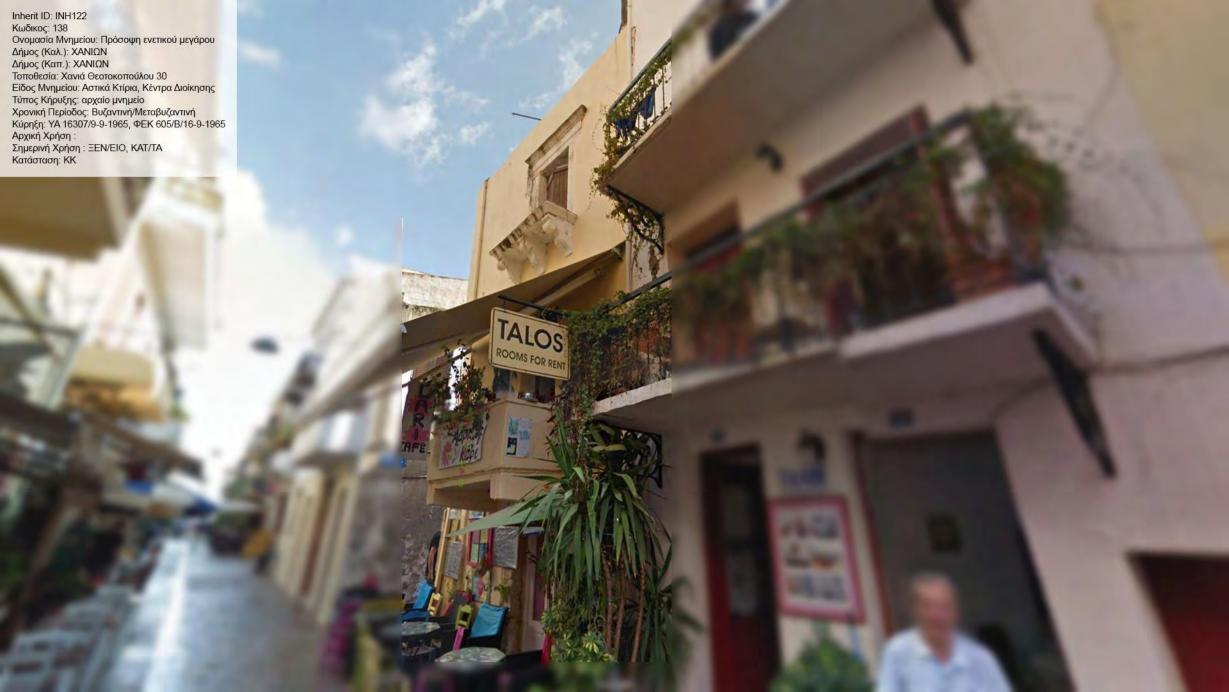

σία: Άπτερα Είδος Μνημείου: Αμυντικά Συγκροτήματα, Κάστρα / Φρούρια Τύπος Κήρυξης: νεώτερο μνημείο Χρονική Περίοδος: Νεοελληνική Κύρηξη: ΥΑ ΥΠΠΟ/ΔΙΛΑΠ/Γ/242/11206/8-3-1993, ΦΕΚ 196/Β/26-3-1993 Αρχική Χρήση: ΦΡΟΥΡΙΟ Σημερινή Χρήση: Κατάσταση: ΚΚ

Inherit ID: INH078 Κωδικος: Ονομασία Μνημείου: Ενετοτουρκικό Φρούριο στη νησίδα του κόλπου της Σούδας Δήμος (Καλ.): ΧΑΝΙΩΝ Δήμος (Καπ.): ΣΟΥΔΑΣ Τοποθεσία: Σούδα στη νησίδα του κόλπου της Σούδας Είδος Μνημείου: Αμυντικά Συγκροτήματα, Κάστρα / Φρούρια

Είος Μνημείου. Αμυντικά Συγκροτηματά, Κάστρα / Φρ Τύπος Κήρυξης: αρχαίο μνημείο Χρονική Περίοδος: Βυζαντινή/Μεταβυζαντινή Κύρηξη: ΥΑ 21220/10-8-1967, ΦΕΚ 527/Β/24-8-1967 Αρχική Χρήση : ΦΡΟΥΡΙΟ Σημερινή Χρήση : Κατάσταση: ΑΕ























































































Κωδικος: 6997 / 212 Ονομασία Μνημείου: Κτίριο Τεκέ των Μεβλεβήδων ( Δερβίσηδων) ιδ. Δημοσίου Δήμος (Καλ.): ΧΑΝΙΩΝ Δήμος (Καπ.): ΧΑΝΙΩΝ Τοποθεσία: Χανιά Αποκορώνου, Μαλαθύρου και Πολυρρήνειας Είδος Μνημείου: Ισλαμικά Τεμένη, Συστήματα Ύδρευσης, Τμήματα Κτιρίου, Αστικά Κτίρια, Θρησκευτικοί Χώροι Τύπος Κήρυξης: νεώτερο μνημείο Χρονική Περίοδος: Νεοελληνική Κύρηξη: ΥΑ ΥΠΠΟ/ΔΙΛΑΠ/Γ/2103/63546/16-11-2001, ΦΕΚ 1582/Β/29-11-2001 Αρχική Χρήση : ΤΕΜΕΝΟΣ Σημερινή Χρήση : ΕΕΚ Κατάσταση: Α

Inherit ID: INH126









































































































Inherit ID: INH187 Inherit ID: INH187
Κωδικος: 6973 / 187
Ονομασία Μνημείου: "Παλάτι"
Δήμος (Καλ.): ΧΑΝΙΩΝ
Δήμος (Καπ.): ΧΑΝΙΩΝ
Τοποθεσία: Χανιά Πλατεία Ελευθ. Βενιζέλου και Φραγκοκαστε