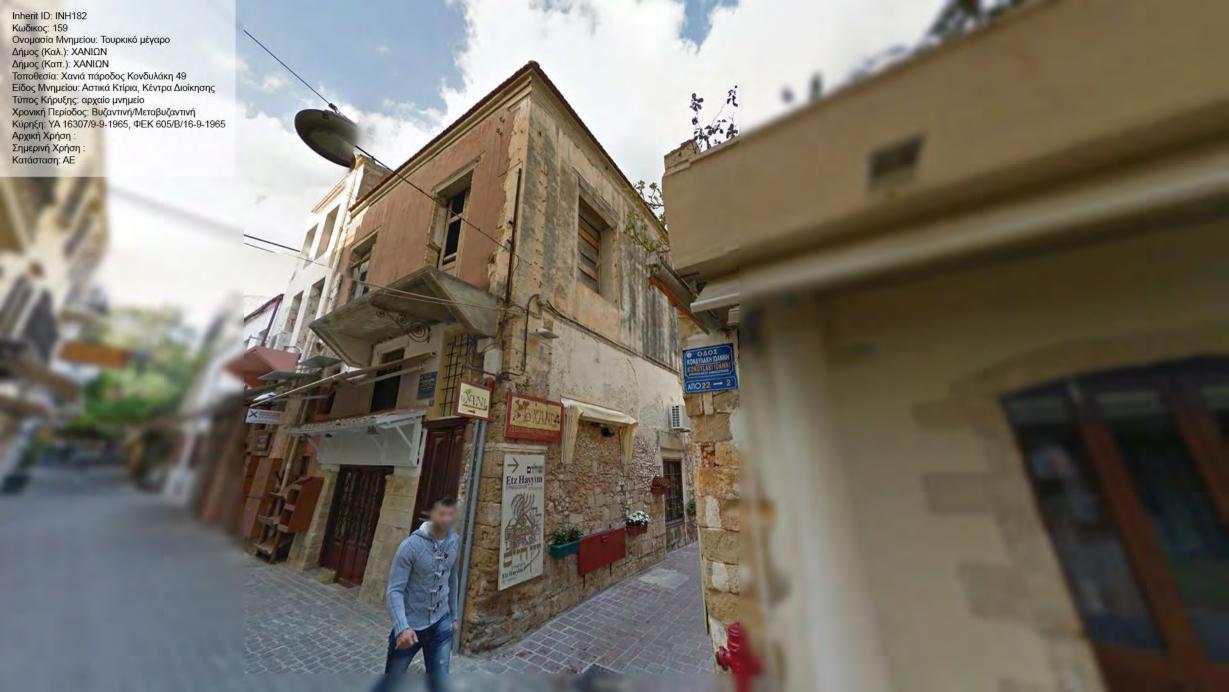

Μεταβυζαντινή Κύρηξη: ΥΑ 21220/10-8-1967, ΦΕΚ 527/Β/24-8-1967 Αρχική Χρήση : ΦΡΟΥΡΙΟ Σημερινή Χρήση : Κατάσταση: ΑΕ























































































Κωδικος: 6997 / 212 Ονομασία Μνημείου: Κτίριο Τεκέ των Μεβλεβήδων ( Δερβίσηδων) ιδ. Δημοσίου Δήμος (Καλ.): ΧΑΝΙΩΝ Δήμος (Καπ.): ΧΑΝΙΩΝ Τοποθεσία: Χανιά Αποκορώνου, Μαλαθύρου και Πολυρρήνειας Είδος Μνημείου: Ισλαμικά Τεμένη, Συστήματα Ύδρευσης, Τμήματα Κτιρίου, Αστικά Κτίρια, Θρησκευτικοί Χώροι Τύπος Κήρυξης: νεώτερο μνημείο Χρονική Περίοδος: Νεοελληνική Κύρηξη: ΥΑ ΥΠΠΟ/ΔΙΛΑΠ/Γ/2103/63546/16-11-2001, ΦΕΚ 1582/Β/29-11-2001 Αρχική Χρήση : ΤΕΜΕΝΟΣ Σημερινή Χρήση : ΕΕΚ Κατάσταση: Α

Inherit ID: INH126









































































































Inherit ID: INH187 Inherit ID: INH187
Κωδικος: 6973 / 187
Ονομασία Μνημείου: "Παλάτι"
Δήμος (Καλ.): ΧΑΝΙΩΝ
Δήμος (Καπ.): ΧΑΝΙΩΝ
Τοποθεσία: Χανιά Πλατεία Ελευθ. Βενιζέλου και Φραγκοκαστελίου
Είδος Μνημείου: Αστικά Κτίρια
Τύπος Κήρυξης: νεώτερο μνημείο
Χρονική Περίοδος: Νεοελληνική
Κύρηξη: ΥΑ ΥΠΠΕ/ΔΙΛΑΠ/Γ/1675/46079/2-8-1980, ΦΕΚ 795/Β/22-8-1980
Αρχική Χρήση: ΚΑΤΟΙΚΙΑ
Σημερινή Χρήση: ΕΓΚΑΤΑΛΕΛΕΙΜΕΝΟ
Κατάσταση: ΑΕ























































Inherit ID: INH220 Inherit ID: INH220 Κωδικος: 11135 Ονομασία Μνημείου: Βυρσοδεψείο Α/Α.12 Δήμος (Καλ.): ΧΑΝΙΩΝ Δήμος (Καπ.): ΧΑΝΙΩΝ Τοποθεσία: Χαλέπα Ταμπακαριά, Βιβιλάκη 27 Είδος Μνημείου: Βιστεχνία / Βιομηχανία Τύπος Κήρυξης: Χρονική Περίοδος: Κύρηξη: 283/07-01-2014, ΦΕΚ 27/Δ/24-01-2014 Αρχική Χρήση : ΒΥΡΣΟΔΕΨΕΙΟ Ση