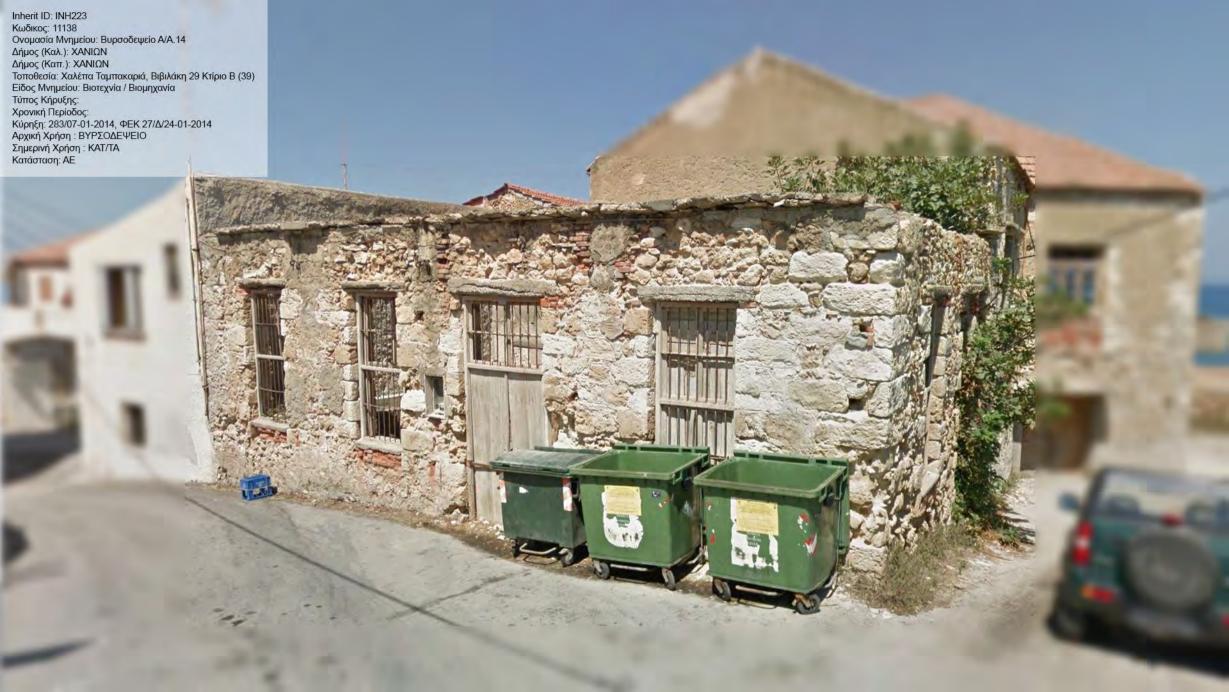

Κωδικος: 6973 / 187
Ονομασία Μνημείου: "Παλάτι"
Δήμος (Καλ.): ΧΑΝΙΩΝ
Δήμος (Καπ.): ΧΑΝΙΩΝ
Τοποθεσία: Χανιά Πλατεία Ελευθ. Βενιζέλου και Φραγκοκαστελίου
Είδος Μνημείου: Αστικά Κτίρια
Τύπος Κήρυξης: νεώτερο μνημείο
Χρονική Περίοδος: Νεοελληνική
Κύρηξη: ΥΑ ΥΠΠΕ/ΔΙΛΑΠ/Γ/1675/46079/2-8-1980, ΦΕΚ 795/Β/22-8-1980
Αρχική Χρήση: ΚΑΤΟΙΚΙΑ
Σημερινή Χρήση: ΕΓΚΑΤΑΛΕΛΕΙΜΕΝΟ
Κατάσταση: ΑΕ























































Inherit ID: INH220 Inherit ID: INH220 Κωδικος: 11135 Ονομασία Μνημείου: Βυρσοδεψείο Α/Α.12 Δήμος (Καλ.): ΧΑΝΙΩΝ Δήμος (Καπ.): ΧΑΝΙΩΝ Τοποθεσία: Χαλέπα Ταμπακαριά, Βιβιλάκη 27 Είδος Μνημείου: Βιστεχνία / Βιομηχανία Τύπος Κήρυξης: Χρονική Περίοδος: Κύρηξη: 283/07-01-2014, ΦΕΚ 27/Δ/24-01-2014 Αρχική Χρήση : ΒΥΡΣΟΔΕΨΕΙΟ Σημερινή Χρήση : ΕΓΚΑΤΑΛΕΛΕΙΜΕΝΟ Κατάσταση: ΑΕ











































Inherit ID: INH245 Inherit ID: INH245
Κωδικος: 7049
Ονομασία Μνημείου: Σχολή Χασάν Τακ/Γαλλική σχολή Δήμος (Καλ.): ΧΑΝΙΩΝ
Δήμος (Καπ.): ΧΑΝΙΩΝ
Τοποθεσία: Χαλέπα Ελ. Βενιζέλου
Είδος Μνημείου: Αστικά Κτίρια, Κτίσματα Κοινής Ωφελείας
Τύπος Κήρυξης: νεώτερο μνημείο
Χρονική Περίοδος:
Κύρηξη: 1880/196/15-01-1990, ΦΕΚ 31/Δ/30-01-1990
Αρχική Χρήση: ΣΧΟΛΗ ΧΑΣΑΝ ΤΑΚ
Σημερινή Χρήση: ΔΗΜΟΣ ΧΑΝΙΩΝ
Κατάσταση: ΚΚ













Inherit ID: INH253 Inherit ID: INH253
Κωδικος: 7043
Ονομασία Μνημείου: Κτίριο στην Ελ. Βενιζέλου 106
Δήμος (Καλ.): ΧΑΝΙΩΝ
Δήμος (Καπ.): ΧΑΝΙΩΝ
Τοποθεσία: Κουμ Καπί Ελ. Βενιζέλου 106
Είδος Μνημείου: Αστικά Κτίρια
Τύπος Κήρυξης: νεώτερο μνημείο
Χρονική Περίοδος: Νεοελληνική
Κύρηξη: 397/84/08-01-1990, ΦΕΚ 24/Δ/26-01-1990
Αρχική Χρήση : ΚΑΤΟΙΚΙΑ
Σ