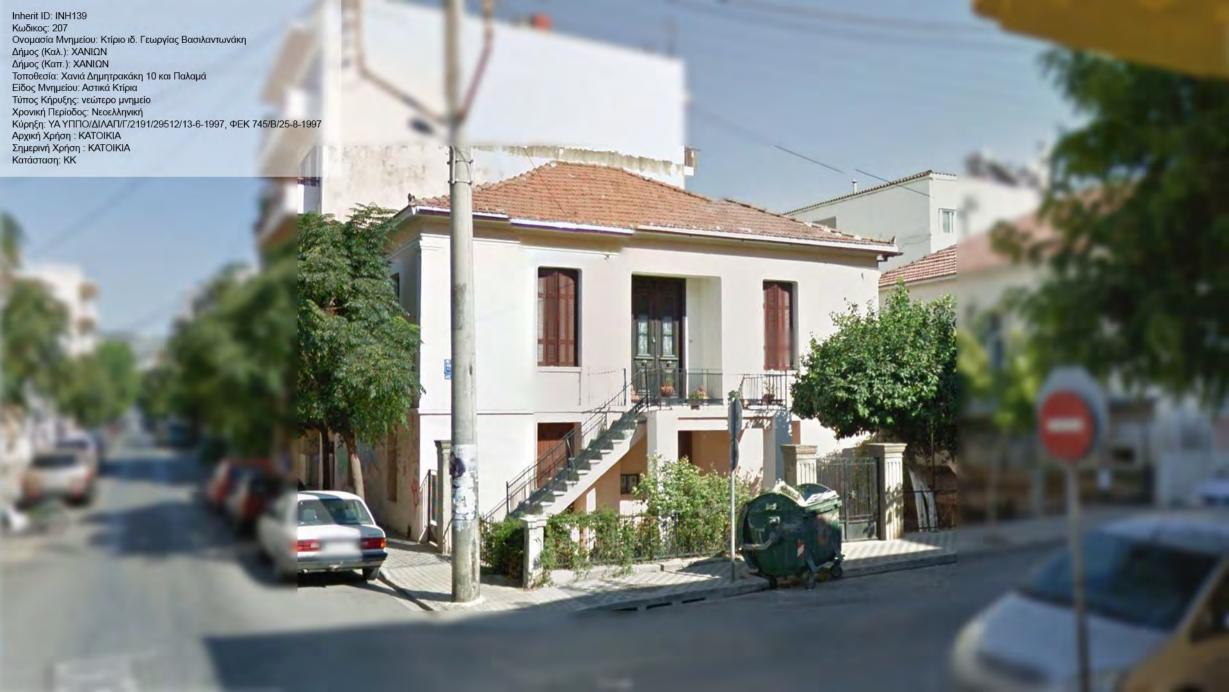

Κάστρα / Φρ Τύπος Κήρυξης: αρχαίο μνημείο Χρονική Περίοδος: Βυζαντινή/Μεταβυζαντινή Κύρηξη: ΥΑ 21220/10-8-1967, ΦΕΚ 527/Β/24-8-1967 Αρχική Χρήση : ΦΡΟΥΡΙΟ Σημερινή Χρήση : Κατάσταση: ΑΕ























































































Κωδικος: 6997 / 212 Ονομασία Μνημείου: Κτίριο Τεκέ των Μεβλεβήδων ( Δερβίσηδων) ιδ. Δημοσίου Δήμος (Καλ.): ΧΑΝΙΩΝ Δήμος (Καπ.): ΧΑΝΙΩΝ Τοποθεσία: Χανιά Αποκορώνου, Μαλαθύρου και Πολυρρήνειας Είδος Μνημείου: Ισλαμικά Τεμένη, Συστήματα Ύδρευσης, Τμήματα Κτιρίου, Αστικά Κτίρια, Θρησκευτικοί Χώροι Τύπος Κήρυξης: νεώτερο μνημείο Χρονική Περίοδος: Νεοελληνική Κύρηξη: ΥΑ ΥΠΠΟ/ΔΙΛΑΠ/Γ/2103/63546/16-11-2001, ΦΕΚ 1582/Β/29-11-2001 Αρχική Χρήση : ΤΕΜΕΝΟΣ Σημερινή Χρήση : ΕΕΚ Κατάσταση: Α

Inherit ID: INH126









































































































Inherit ID: INH187 Inherit ID: INH187
Κωδικος: 6973 / 187
Ονομασία Μνημείου: "Παλάτι"
Δήμος (Καλ.): ΧΑΝΙΩΝ
Δήμος (Καπ.): ΧΑΝΙΩΝ
Τοποθεσία: Χανιά Πλατεία Ελευθ. Βενιζέλου και Φραγκοκαστελίου
Είδος Μνημείου: Αστικά Κτίρια
Τύπος Κήρυξης: νεώτερο μνημείο
Χρονική Περίοδος: Νεοελληνική
Κύρηξη: ΥΑ ΥΠΠΕ/ΔΙΛΑΠ/Γ/1675/46079/2-8-1980, ΦΕΚ 795/Β/22-8-1980
Αρχική Χρήση: ΚΑΤΟΙΚΙΑ
Σημερινή Χρήση: ΕΓΚΑΤΑΛΕΛΕΙΜΕΝΟ
Κατάσταση: ΑΕ























































Inherit ID: INH220 Inherit ID: INH220 Κωδικος: 11135 Ονομασία Μνημείου: Βυρσοδεψείο Α/Α.12 Δήμος (Καλ.): ΧΑΝΙΩΝ Δήμος (Καπ.): ΧΑΝΙΩΝ Τοποθεσία: Χαλέπα Ταμπακαριά, Βιβιλάκη 27 Είδος Μνημείου: Βιστεχνία / Βιομηχανία Τύπος Κήρυξης: Χρονική Περίοδος: Κύρ