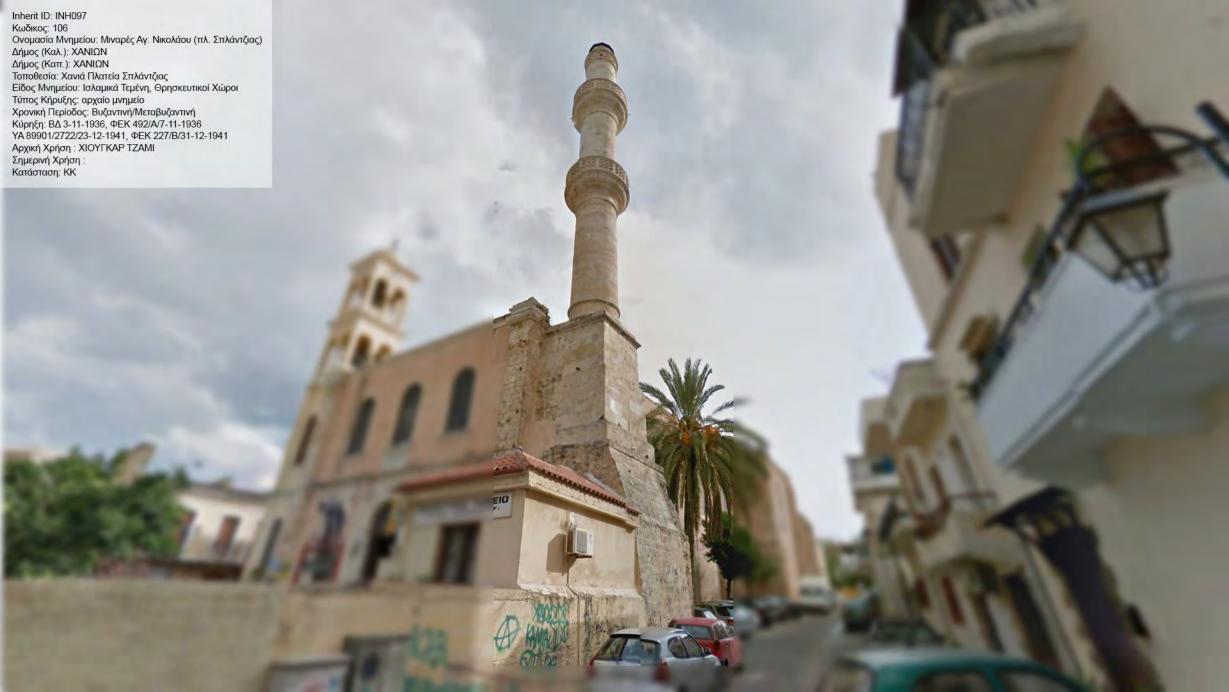

Κωδικος: 6997 / 212 Ονομασία Μνημείου: Κτίριο Τεκέ των Μεβλεβήδων ( Δερβίσηδων) ιδ. Δημοσίου Δήμος (Καλ.): ΧΑΝΙΩΝ Δήμος (Καπ.): ΧΑΝΙΩΝ Τοποθεσία: Χανιά Αποκορώνου, Μαλαθύρου και Πολυρρήνειας Είδος Μνημείου: Ισλαμικά Τεμένη, Συστήματα Ύδρευσης, Τμήματα Κτιρίου, Αστικά Κτίρια, Θρησκευτικοί Χώροι Τύπος Κήρυξης: νεώτερο μνημείο Χρονική Περίοδος: Νεοελληνική Κύρηξη: ΥΑ ΥΠΠΟ/ΔΙΛΑΠ/Γ/2103/63546/16-11-2001, ΦΕΚ 1582/Β/29-11-2001 Αρχική Χρήση : ΤΕΜΕΝΟΣ Σημερινή Χρήση : ΕΕΚ Κατάσταση: Α