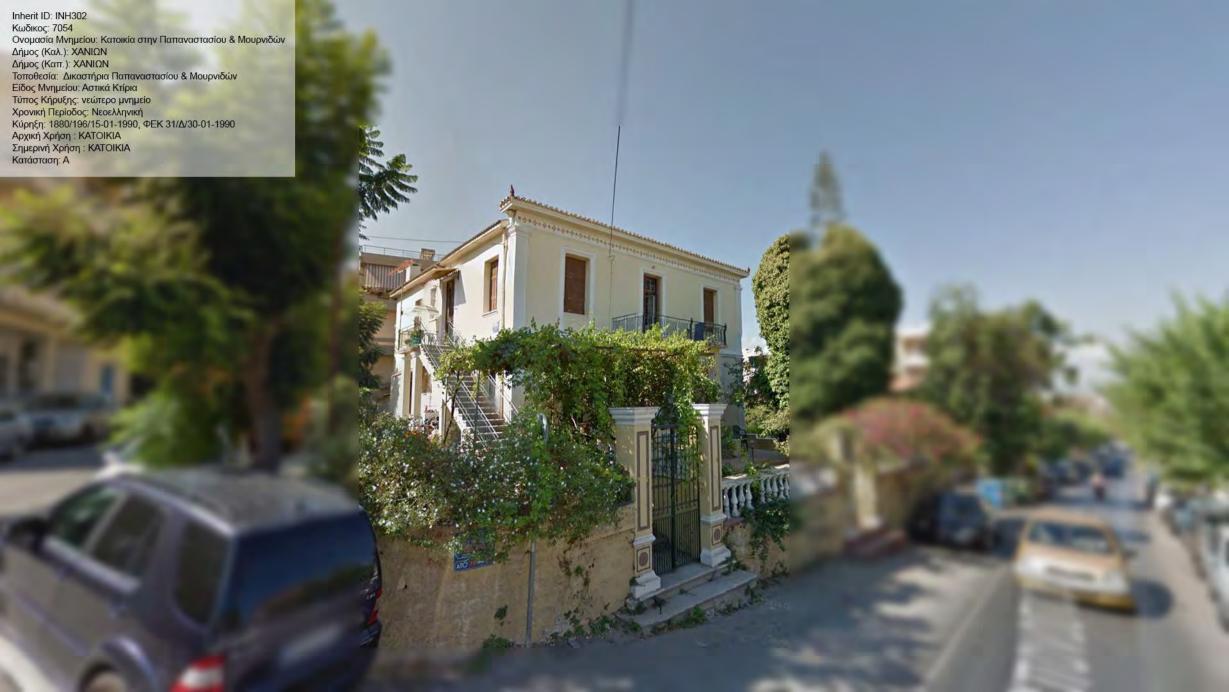

Inherit ID: INH126

Inherit ID: INH187 Inherit ID: INH187
Κωδικος: 6973 / 187
Ονομασία Μνημείου: "Παλάτι"
Δήμος (Καλ.): ΧΑΝΙΩΝ
Δήμος (Καπ.): ΧΑΝΙΩΝ
Τοποθεσία: Χανιά Πλατεία Ελευθ. Βενιζέλου και Φραγκοκαστελίου
Είδος Μνημείου: Αστικά Κτίρια
Τύπος Κήρυξης: νεώτερο μνημείο
Χρονική Περίοδος: Νεοελληνική
Κύρηξη: ΥΑ ΥΠΠΕ/ΔΙΛΑΠ/Γ/1675/46079/2-8-1980, ΦΕΚ 795/Β/22-8-1980
Αρχική Χρήση: ΚΑΤΟΙΚΙΑ
Σημερινή Χρήση: ΕΓΚΑΤΑΛΕΛΕΙΜΕΝΟ
Κατάσταση: ΑΕ