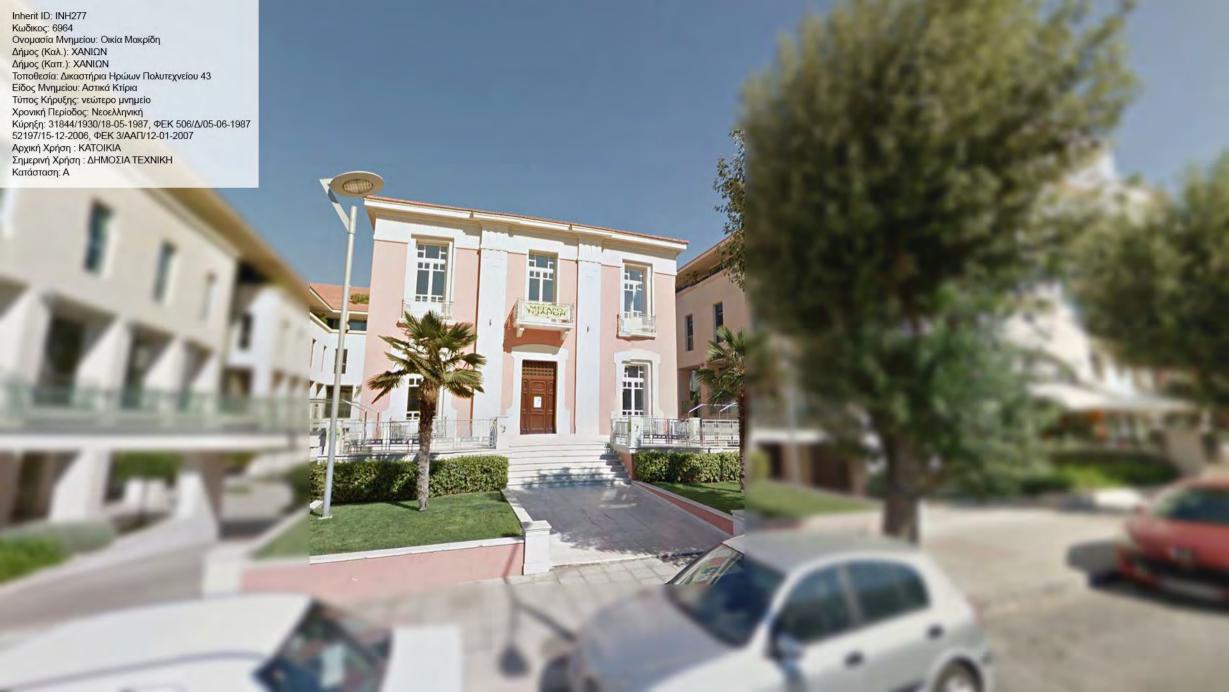

Inherit ID: INH126

Inherit ID: INH187 Inherit ID: INH187
Κωδικος: 6973 / 187
Ονομασία Μνημείου: "Παλάτι"
Δήμος (Καλ.): ΧΑΝΙΩΝ
Δήμος (Καπ.): ΧΑΝΙΩΝ
Τοποθεσία: Χανιά Πλατεία Ελευθ. Βενιζέλου και Φραγκοκαστελίου
Είδος Μνημείου: Αστικά Κτίρια
Τύπος Κήρυξης: νεώτερο μνημείο
Χρονική Περίοδος: Νεοελληνική
Κύρηξη: ΥΑ ΥΠΠΕ/ΔΙΛΑΠ/Γ/1675/46079/2-8-1980, ΦΕΚ 795/Β/22-8-1980
Αρχική Χρήση: ΚΑΤΟΙΚΙΑ
Σημερινή Χρήση: ΕΓΚΑΤΑΛΕΛΕΙΜΕΝΟ
Κατάσταση: ΑΕ