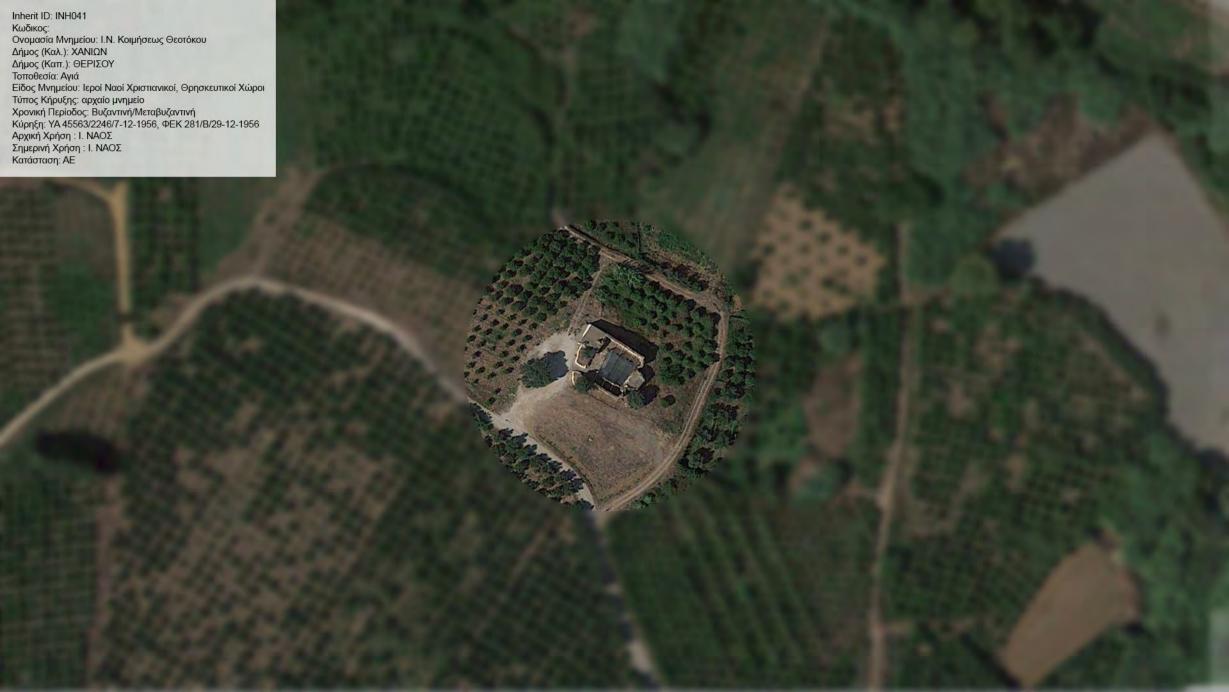

Inherit ID: INH035 Κωδικος:

Inherit ID: INH076 Κωδικος: Κωδικος: Ονομασία Μνημείου: Τουρκικό Φρούριο "Κούλες" Δήμος (Καλ.): ΧΑΝΙΩΝ Δήμος (Καπ.): ΣΟΥΔΑΣ Τοποθεσία: Άπτερα Είδος Μνημείου: Αμυντικά Συγκροτήματα, Κάστρα / Φρούρια Τύπος Κήρυξης: νεώτερο μνημείο Χρονική Περίοδος: Νεοελληνική Κύρηξη: ΥΑ ΥΠΠΟ/ΔΙΛΑΠ/Γ/242/11206/8-3-1993, ΦΕΚ 196/Β/26-3-1993 Αρχική Χρήση: ΦΡΟΥΡΙΟ Σημερινή Χρήση: Κατάσταση: ΚΚ