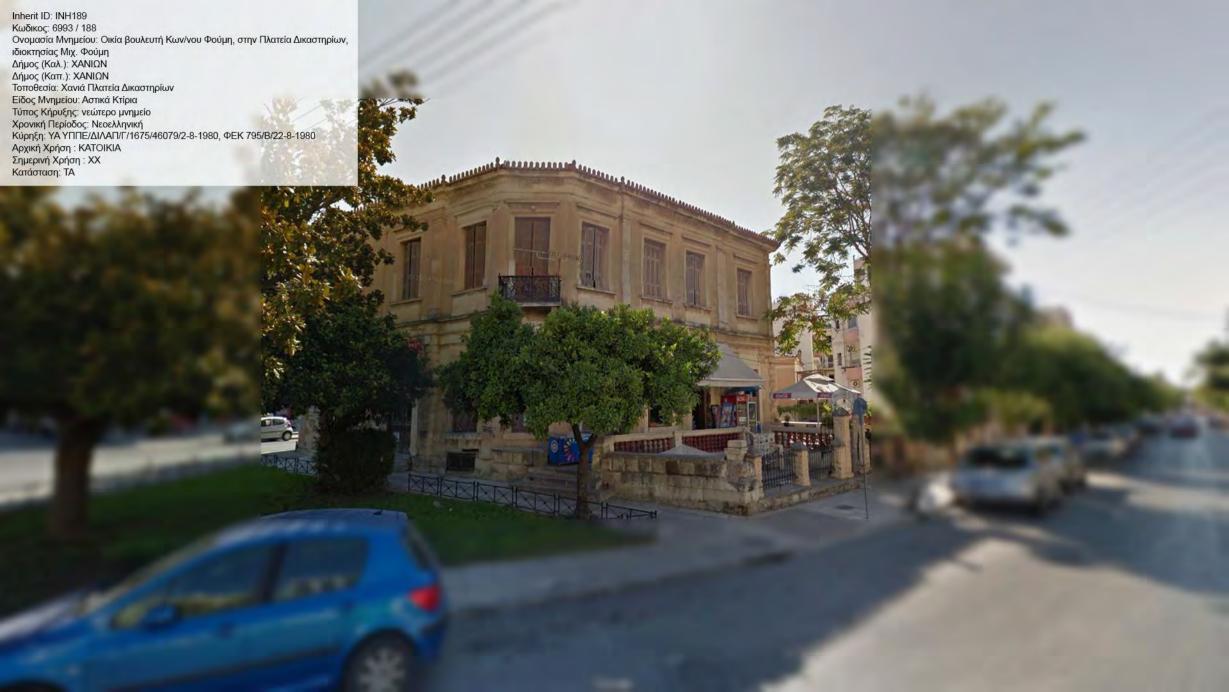

υστήματα Ύδρευσης, Τμήματα Κτιρίου, Αστικά Κτίρια, Θρησκευτικοί Χώροι Τύπος Κήρυξης: νεώτερο μνημείο Χρονική Περίοδος: Νεοελληνική Κύρηξη: ΥΑ ΥΠΠΟ/ΔΙΛΑΠ/Γ/2103/63546/16-11-2001, ΦΕΚ 1582/Β/29-11-2001 Αρχική Χρήση : ΤΕΜΕΝΟΣ Σημερινή Χρήση : ΕΕΚ Κατάσταση: Α

Inherit ID: INH126









































































































Inherit ID: INH187 Inherit ID: INH187
Κωδικος: 6973 / 187
Ονομασία Μνημείου: "Παλάτι"
Δήμος (Καλ.): ΧΑΝΙΩΝ
Δήμος (Καπ.): ΧΑΝΙΩΝ
Τοποθεσία: Χανιά Πλατεία Ελευθ. Βενιζέλου και Φραγκοκαστελίου
Είδος Μνημείου: Αστικά Κτίρια
Τύπος Κήρυξης: νεώτερο μνημείο
Χρονική Περίοδος: Νεοελληνική
Κύρηξη: ΥΑ ΥΠΠΕ/ΔΙΛΑΠ/Γ/1675/46079/2-8-1980, ΦΕΚ 795/Β/22-8-1980
Αρχική Χρήση: ΚΑΤΟΙΚΙΑ
Σημερινή Χρήση: ΕΓΚΑΤΑΛΕΛΕΙΜΕΝΟ
Κατάσταση: ΑΕ























































Inherit ID: INH220 Inherit ID: INH220 Κωδικος: 11135 Ονομασία Μνημείου: Βυρσοδεψείο Α/Α.12 Δήμος (Καλ.): ΧΑΝΙΩΝ Δήμος (Καπ.): ΧΑΝΙΩΝ Τοποθεσία: Χαλέπα Ταμπακαριά, Βιβιλάκη 27 Είδος Μνημείου: Βιστεχνία / Βιομηχανία Τύπος Κήρυξης: Χρονική Περίοδος: Κύρηξη: 283/07-01-2014, ΦΕΚ 27/Δ/24-01-2014 Αρχική Χρήση : ΒΥΡΣΟΔΕΨΕΙΟ Σημερινή Χρήση : ΕΓΚΑΤΑΛΕΛΕΙΜΕΝΟ Κατάσταση: ΑΕ











































Inherit ID: INH245 Inherit ID: INH245
Κωδικος: 7049
Ονομασία Μνημείου: Σχολή Χασάν Τακ/Γαλλική σχολή Δήμος (Καλ.): ΧΑΝΙΩΝ
Δήμος (Καπ.): ΧΑΝΙΩΝ
Τοποθεσία: Χαλέπα Ελ. Βενιζέλου
Είδος Μνημείου: Αστικά Κτίρια, Κτίσματα Κοινής Ωφελείας
Τύπος Κήρυξης: νεώτερο μνημείο
Χρονική Περίοδος:
Κύρηξη: 1880/196/15-01-1990, ΦΕΚ 31/Δ/30-01-1990
Αρχική Χρήσ