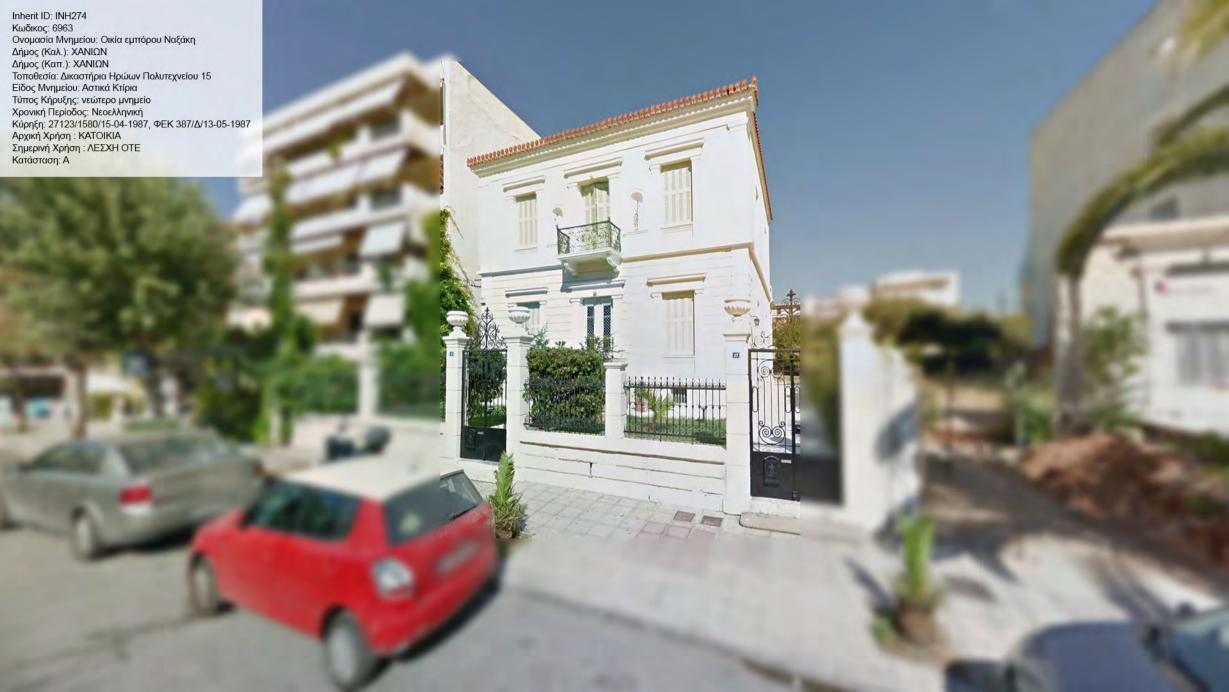

Inherit ID: INH126

Inherit ID: INH187 Inherit ID: INH187
Κωδικος: 6973 / 187
Ονομασία Μνημείου: "Παλάτι"
Δήμος (Καλ.): ΧΑΝΙΩΝ
Δήμος (Καπ.): ΧΑΝΙΩΝ
Τοποθεσία: Χανιά Πλατεία Ελευθ. Βενιζέλου και Φραγκοκαστελίου
Είδος Μνημείου: Αστικά Κτίρια
Τύπος Κήρυξης: νεώτερο μνημείο
Χρονική Περίοδος: Νεοελληνική
Κύρηξη: ΥΑ ΥΠΠΕ/ΔΙΛΑΠ/Γ/1675/46079/2-8-1980, ΦΕΚ 795/Β/22-8-1980
Αρχική Χρήση: ΚΑΤΟΙΚΙΑ
Σημερινή Χρήση: ΕΓΚΑΤΑΛΕΛΕΙΜΕΝΟ
Κατάσταση: ΑΕ