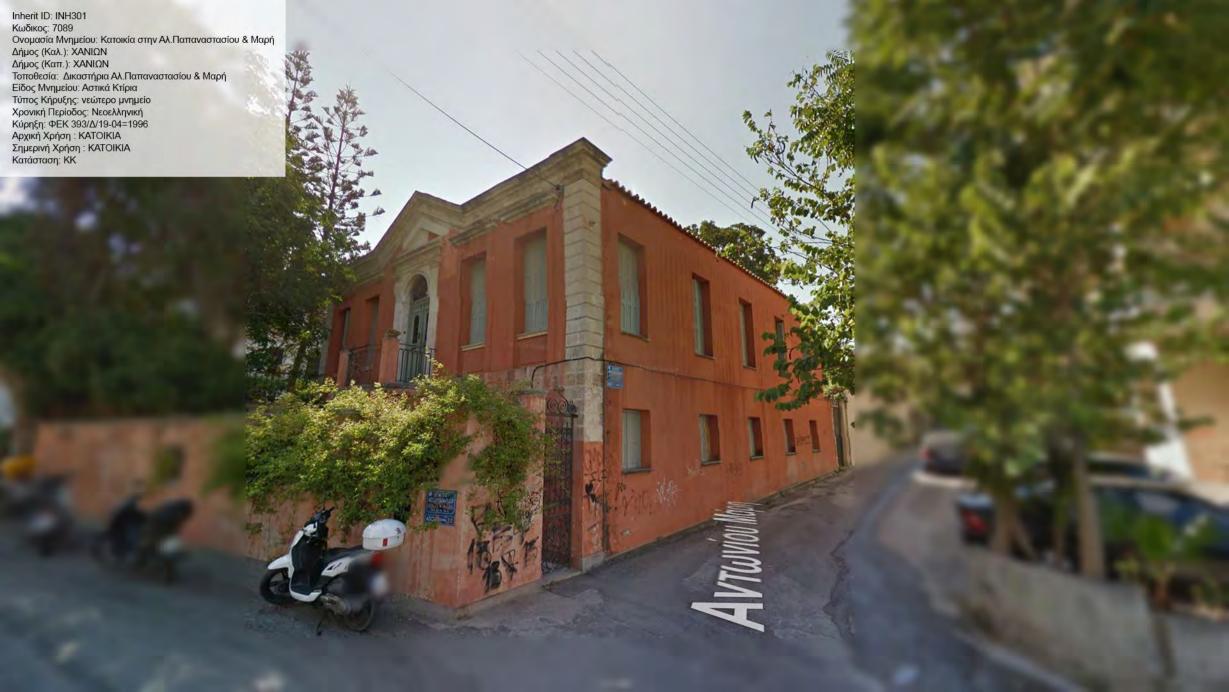

ος (Καλ.): ΧΑΝΙΩΝ
Δήμος (Καπ.): ΧΑΝΙΩΝ
Τοποθεσία: Χαλέπα Ελ. Βενιζέλου
Είδος Μνημείου: Αστικά Κτίρια, Κτίσματα Κοινής Ωφελείας
Τύπος Κήρυξης: νεώτερο μνημείο
Χρονική Περίοδος:
Κύρηξη: 1880/196/15-01-1990, ΦΕΚ 31/Δ/30-01-1990
Αρχική Χρήση: ΣΧΟΛΗ ΧΑΣΑΝ ΤΑΚ
Σημερινή Χρήση: ΔΗΜΟΣ ΧΑΝΙΩΝ
Κατάσταση: ΚΚ













Inherit ID: INH253 Inherit ID: INH253
Κωδικος: 7043
Ονομασία Μνημείου: Κτίριο στην Ελ. Βενιζέλου 106
Δήμος (Καλ.): ΧΑΝΙΩΝ
Δήμος (Καπ.): ΧΑΝΙΩΝ
Τοποθεσία: Κουμ Καπί Ελ. Βενιζέλου 106
Είδος Μνημείου: Αστικά Κτίρια
Τύπος Κήρυξης: νεώτερο μνημείο
Χρονική Περίοδος: Νεοελληνική
Κύρηξη: 397/84/08-01-1990, ΦΕΚ 24/Δ/26-01-1990
Αρχική Χρήση : ΚΑΤΟΙΚΙΑ
Σημερινή Χρήση : ΚΑΤΟΙΚΙΑ TOO DE TOO DO DE TOO DE









































































































Inherit ID: INH307 Inherit ID: INH307
Κωδικος: 6989
Ονομασία Μνημείου: Κατοικία στην Παπαναστασίου 21
Δήμος (Καλ.): ΧΑΝΙΩΝ
Δήμος (Καπ.): ΧΑΝΙΩΝ
Τοποθεσία: Αμπεριά Παπαναστασίου 21
Είδος Μνημείου: Αστικά Κτίρια
Τύπος Κήρυξης: νεώτερο μνημείο
Χρονική Περίοδος: Νεοελληνική
Κύρηξη: 63397/4799, ΦΕΚ 1161/Δ/27-11-1987
Αρχική Χρήση: ΚΑΤΟΙΚΙΑ
Σημερινή Χρήση : ΚΑΤΟΙΚΙΑ
Κατάσταση: ΚΚ