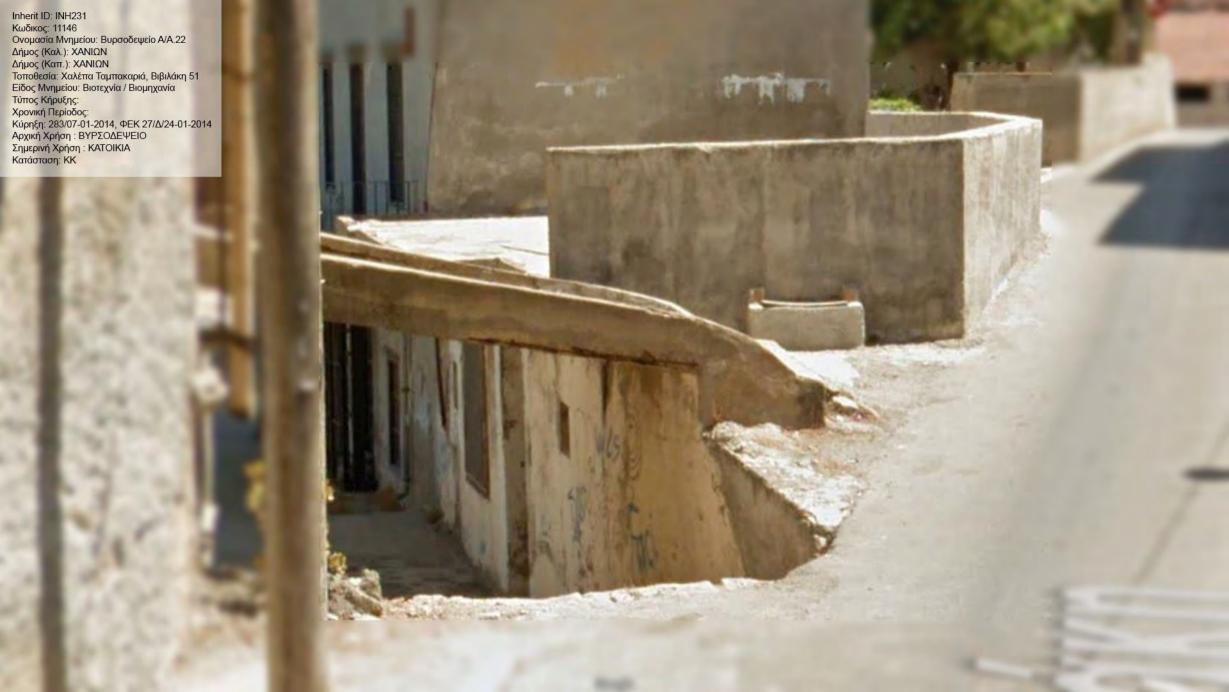

Inherit ID: INH220 Inherit ID: INH220 Κωδικος: 11135 Ονομασία Μνημείου: Βυρσοδεψείο Α/Α.12 Δήμος (Καλ.): ΧΑΝΙΩΝ Δήμος (Καπ.): ΧΑΝΙΩΝ Τοποθεσία: Χαλέπα Ταμπακαριά, Βιβιλάκη 27 Είδος Μνημείου: Βιστεχνία / Βιομηχανία Τύπος Κήρυξης: Χρονική Περίοδος: Κύρηξη: 283/07-01-2014, ΦΕΚ 27/Δ/24-01-2014 Αρχική Χρήση : ΒΥΡΣΟΔΕΨΕΙΟ Σημερινή Χρήση : ΕΓΚΑΤΑΛΕΛΕΙΜΕΝΟ Κατάσταση: ΑΕ