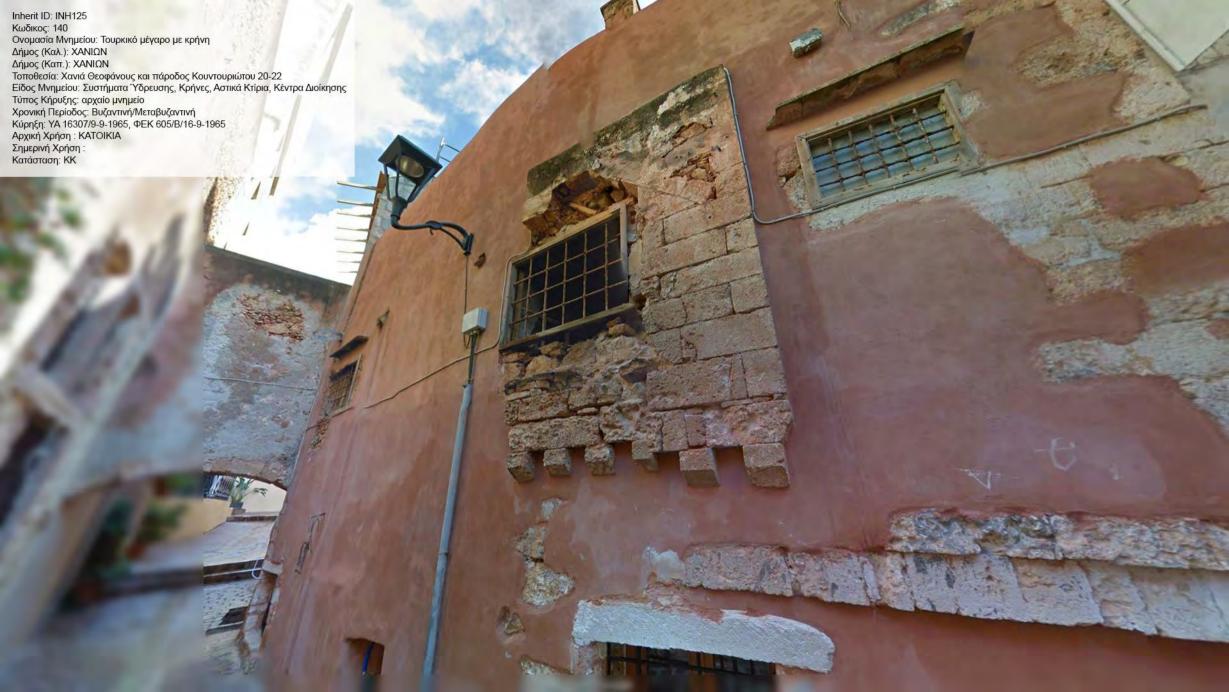

Inherit ID: INH126

Inherit ID: INH187 Inherit ID: INH187
Κωδικος: 6973 / 187
Ονομασία Μνημείου: "Παλάτι"
Δήμος (Καλ.): ΧΑΝΙΩΝ
Δήμος (Καπ.): ΧΑΝΙΩΝ
Τοποθεσία: Χανιά Πλατεία Ελευθ. Βενιζέλου και Φραγκοκαστελίου
Είδος Μνημείου: Αστικά Κτίρια
Τύπος Κήρυξης: νεώτερο μνημείο
Χρονική Περίοδος: Νεοελληνική
Κύρηξη: ΥΑ ΥΠΠΕ/ΔΙΛΑΠ/Γ/1675/46079/2-8-1980, ΦΕΚ 795/Β/22-8-1980
Αρχική Χρήση: ΚΑΤΟΙΚΙΑ
Σημερινή Χρήση: ΕΓΚΑΤΑΛΕΛΕΙΜΕΝΟ
Κατάσταση: ΑΕ