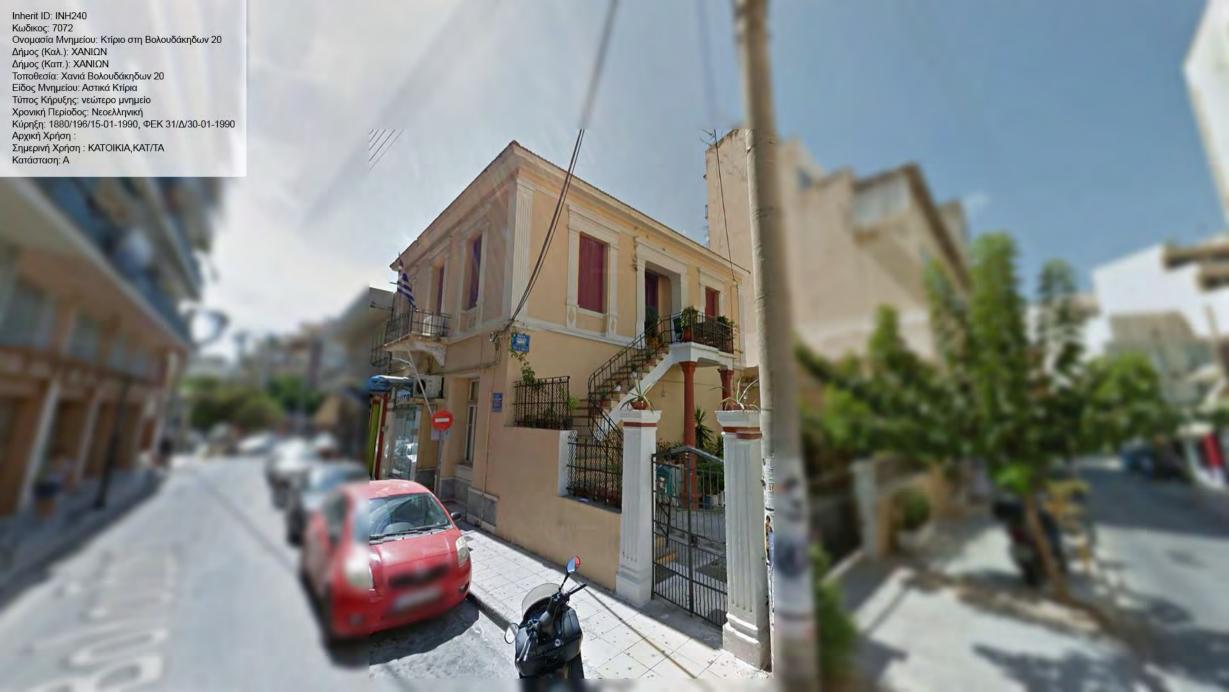

νημείου: "Παλάτι"
Δήμος (Καλ.): ΧΑΝΙΩΝ
Δήμος (Καπ.): ΧΑΝΙΩΝ
Τοποθεσία: Χανιά Πλατεία Ελευθ. Βενιζέλου και Φραγκοκαστελίου
Είδος Μνημείου: Αστικά Κτίρια
Τύπος Κήρυξης: νεώτερο μνημείο
Χρονική Περίοδος: Νεοελληνική
Κύρηξη: ΥΑ ΥΠΠΕ/ΔΙΛΑΠ/Γ/1675/46079/2-8-1980, ΦΕΚ 795/Β/22-8-1980
Αρχική Χρήση: ΚΑΤΟΙΚΙΑ
Σημερινή Χρήση: ΕΓΚΑΤΑΛΕΛΕΙΜΕΝΟ
Κατάσταση: ΑΕ























































Inherit ID: INH220 Inherit ID: INH220 Κωδικος: 11135 Ονομασία Μνημείου: Βυρσοδεψείο Α/Α.12 Δήμος (Καλ.): ΧΑΝΙΩΝ Δήμος (Καπ.): ΧΑΝΙΩΝ Τοποθεσία: Χαλέπα Ταμπακαριά, Βιβιλάκη 27 Είδος Μνημείου: Βιστεχνία / Βιομηχανία Τύπος Κήρυξης: Χρονική Περίοδος: Κύρηξη: 283/07-01-2014, ΦΕΚ 27/Δ/24-01-2014 Αρχική Χρήση : ΒΥΡΣΟΔΕΨΕΙΟ Σημερινή Χρήση : ΕΓΚΑΤΑΛΕΛΕΙΜΕΝΟ Κατάσταση: ΑΕ











































Inherit ID: INH245 Inherit ID: INH245
Κωδικος: 7049
Ονομασία Μνημείου: Σχολή Χασάν Τακ/Γαλλική σχολή Δήμος (Καλ.): ΧΑΝΙΩΝ
Δήμος (Καπ.): ΧΑΝΙΩΝ
Τοποθεσία: Χαλέπα Ελ. Βενιζέλου
Είδος Μνημείου: Αστικά Κτίρια, Κτίσματα Κοινής Ωφελείας
Τύπος Κήρυξης: νεώτερο μνημείο
Χρονική Περίοδος:
Κύρηξη: 1880/196/15-01-1990, ΦΕΚ 31/Δ/30-01-1990
Αρχική Χρήση: ΣΧΟΛΗ ΧΑΣΑΝ ΤΑΚ
Σημερινή Χρήση: ΔΗΜΟΣ ΧΑΝΙΩΝ
Κατάσταση: ΚΚ













Inherit ID: INH253 Inherit ID: INH253
Κωδικος: 7043
Ονομασία Μνημείου: Κτίριο στην Ελ. Βενιζέλου 106
Δήμος (Καλ.): ΧΑΝΙΩΝ
Δήμος (Καπ.): ΧΑΝΙΩΝ
Τοποθεσία: Κουμ Καπί Ελ. Βενιζέλου 106
Είδος Μνημείου: Αστικά Κτίρια
Τύπος Κήρυξης: νεώτερο μνημείο
Χρονική Περίοδος: Νεοελληνική
Κύρηξη: 397/84/08-01-1990, ΦΕΚ 24/Δ/26-01-1990
Αρχική Χρήση : ΚΑΤΟΙΚΙΑ
Σημερινή Χρήση : ΚΑΤΟΙΚΙΑ TOO D