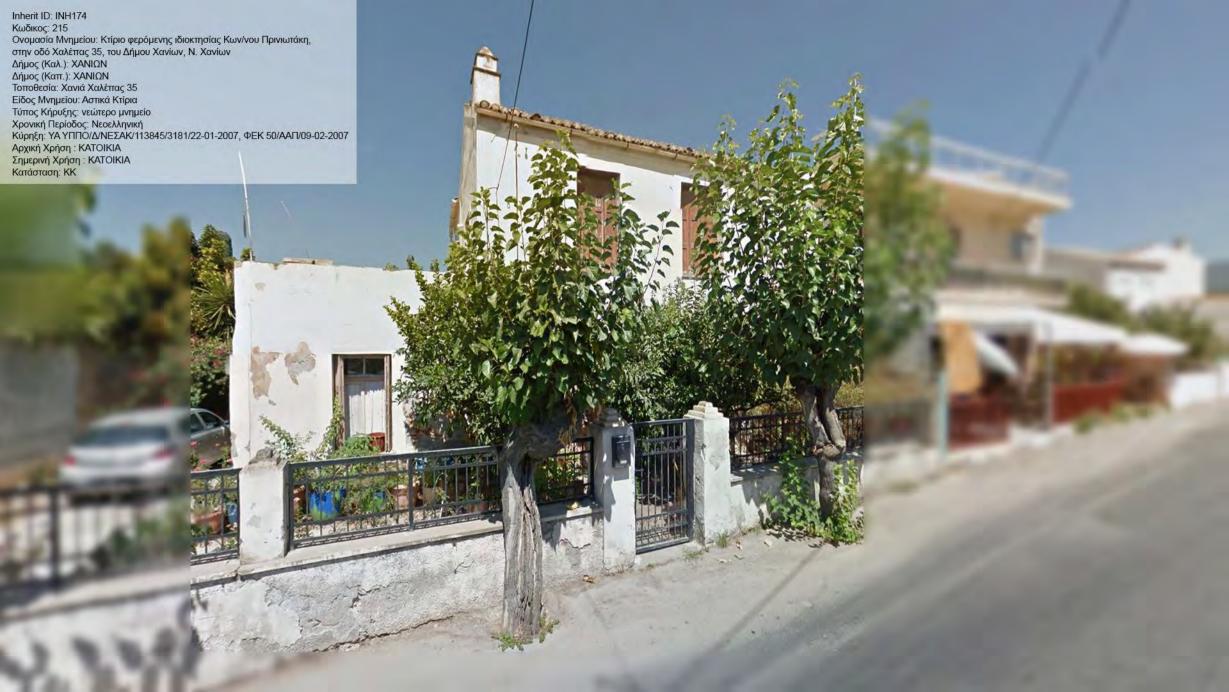

Inherit ID: INH307 Inherit ID: INH307
Κωδικος: 6989
Ονομασία Μνημείου: Κατοικία στην Παπαναστασίου 21
Δήμος (Καλ.): ΧΑΝΙΩΝ
Δήμος (Καπ.): ΧΑΝΙΩΝ
Τοποθεσία: Αμπεριά Παπαναστασίου 21
Είδος Μνημείου: Αστικά Κτίρια
Τύπος Κήρυξης: νεώτερο μνημείο
Χρονική Περίοδος: Νεοελληνική
Κύρηξη: 63397/4799, ΦΕΚ 1161/Δ/27-11-1987
Αρχική Χρήση: ΚΑΤΟΙΚΙΑ
Σημερινή Χρήση : ΚΑΤΟΙΚΙΑ
Κατάσταση: ΚΚ