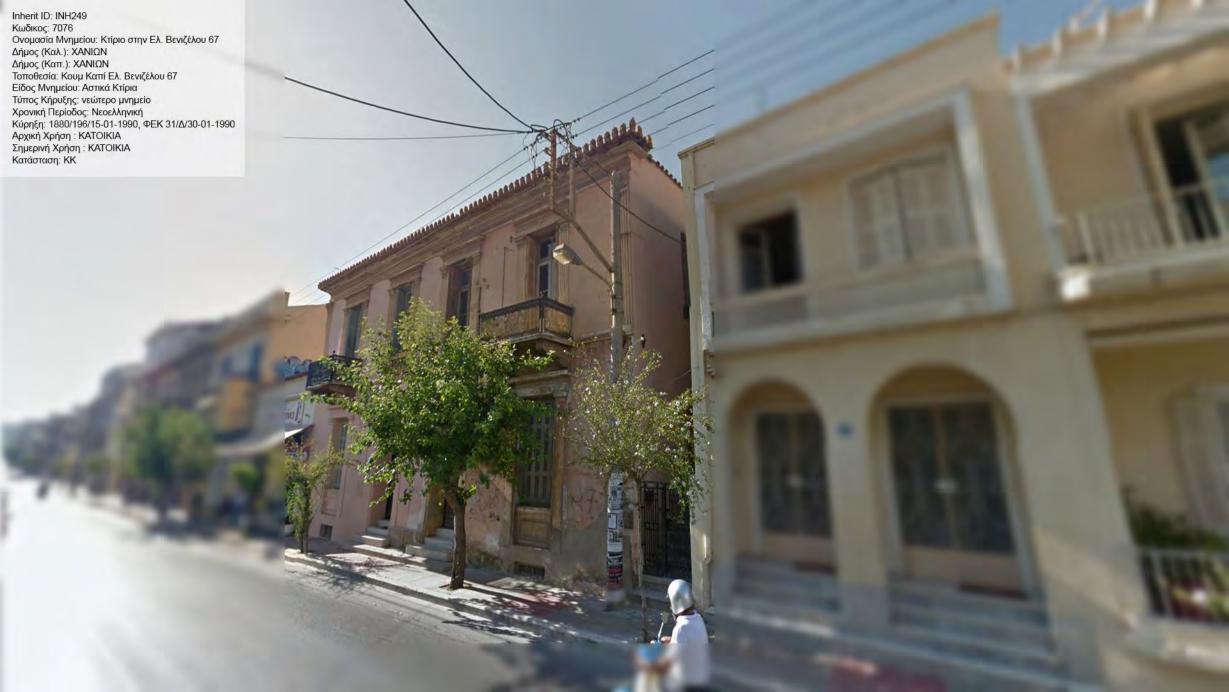

Inherit ID: INH245 Inherit ID: INH245
Κωδικος: 7049
Ονομασία Μνημείου: Σχολή Χασάν Τακ/Γαλλική σχολή Δήμος (Καλ.): ΧΑΝΙΩΝ
Δήμος (Καπ.): ΧΑΝΙΩΝ
Τοποθεσία: Χαλέπα Ελ. Βενιζέλου
Είδος Μνημείου: Αστικά Κτίρια, Κτίσματα Κοινής Ωφελείας
Τύπος Κήρυξης: νεώτερο μνημείο
Χρονική Περίοδος:
Κύρηξη: 1880/196/15-01-1990, ΦΕΚ 31/Δ/30-01-1990
Αρχική Χρήση: ΣΧΟΛΗ ΧΑΣΑΝ ΤΑΚ
Σημερινή Χρήση: ΔΗΜΟΣ ΧΑΝΙΩΝ
Κατάσταση: ΚΚ