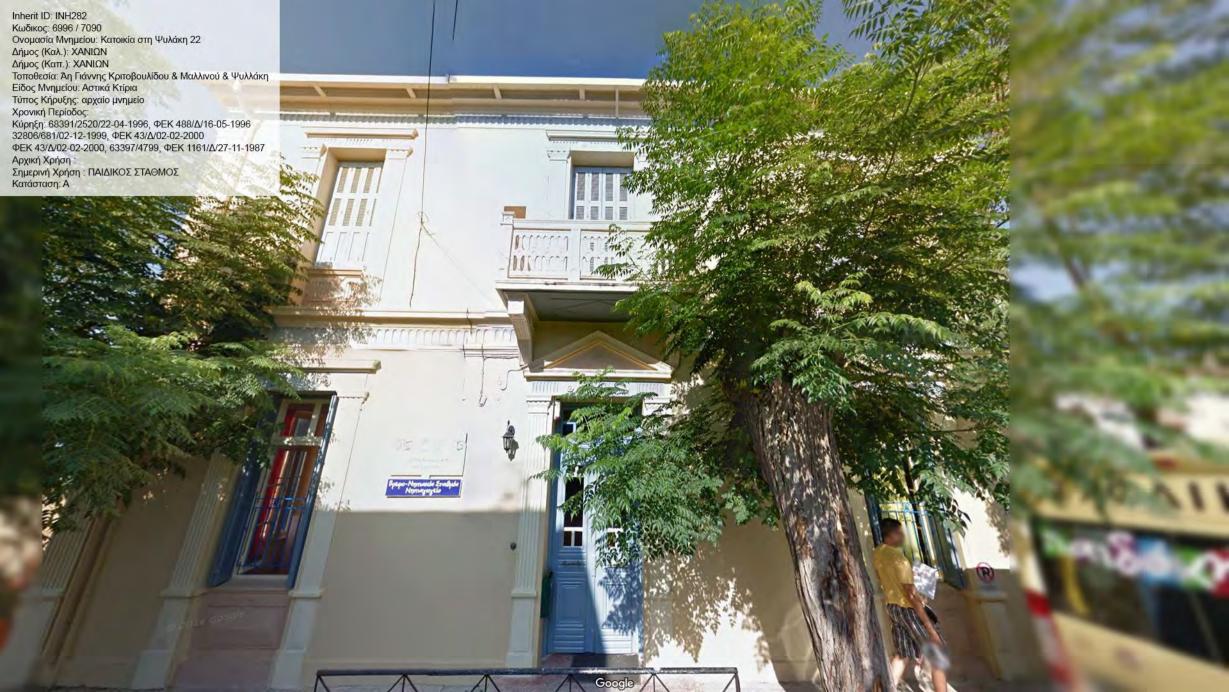

Inherit ID: INH126

Inherit ID: INH187 Inherit ID: INH187
Κωδικος: 6973 / 187
Ονομασία Μνημείου: "Παλάτι"
Δήμος (Καλ.): ΧΑΝΙΩΝ
Δήμος (Καπ.): ΧΑΝΙΩΝ
Τοποθεσία: Χανιά Πλατεία Ελευθ. Βενιζέλου και Φραγκοκαστελίου
Είδος Μνημείου: Αστικά Κτίρια
Τύπος Κήρυξης: νεώτερο μνημείο
Χρονική Περίοδος: Νεοελληνική
Κύρηξη: ΥΑ ΥΠΠΕ/ΔΙΛΑΠ/Γ/1675/46079/2-8-1980, ΦΕΚ 795/Β/22-8-1980
Αρχική Χρήση: ΚΑΤΟΙΚΙΑ
Σημερινή Χρήση: ΕΓΚΑΤΑΛΕΛΕΙΜΕΝΟ
Κατάσταση: ΑΕ