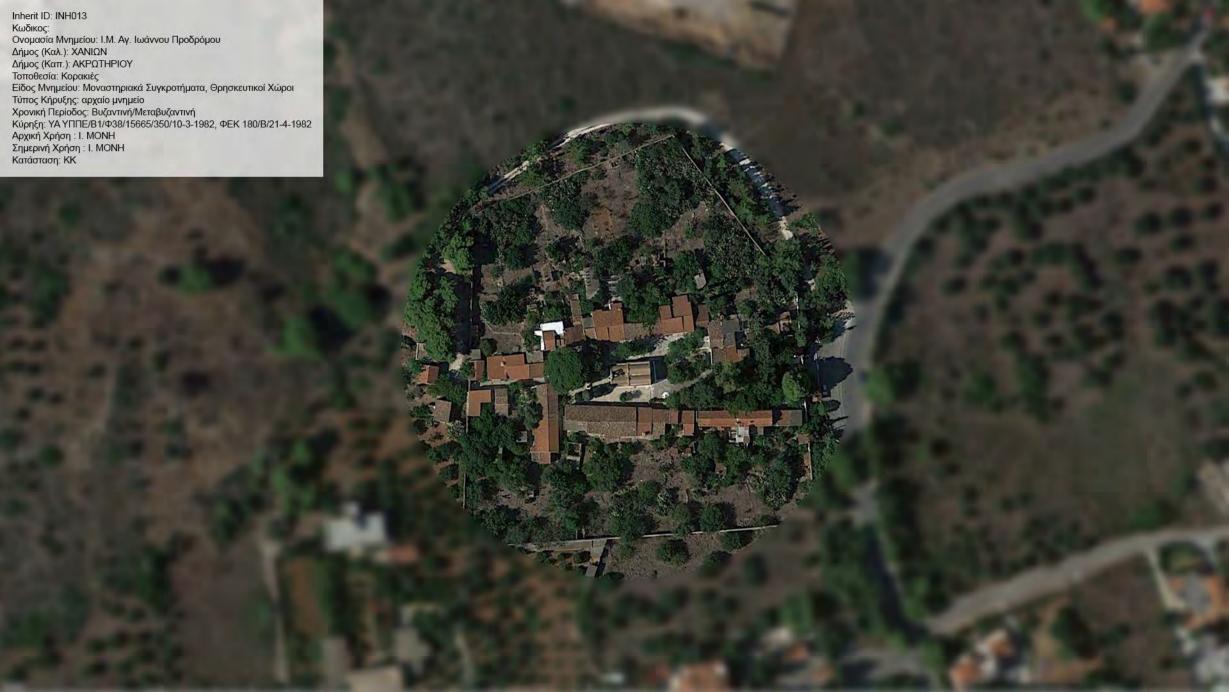

Inherit ID: INH031 Κωδικος: Κωδικος:
Ονομασία Μνημείου: Μετόχι Αγ. Αντωνίου
Δήμος (Καλ.): ΧΑΝΙΩΝ
Δήμος (Καπ.): ΑΚΡΩΤΗΡΙΟΥ
Τοποθεσία: Χωραφάκια θ. Βόθωνας
Είδος Μνημείου: Μοναστηριακά Συγκροτήματα, Θρησκευτικοί Χώροι
Τύπος Κήρυξης: αρχαίο μνημείο
Χρονική Περίοδος: Βυζαντινή/Μεταβυζαντινή
Κύρηξη: ΥΑ ΥΠΠΕ/Β1/Φ38/10322/185/10-3-1982, ΦΕΚ 120/Β/22-3-1982
ΥΑ ΥΠΠΕ/Β1/Φ38/15673/3555/10-3-1982, ΦΕΚ 180/Β/21-4-1982 Αρχική Χρήση : ΜΕΤΟΧΙ Σημερινή Χρήση : ΕΓΚΑΤΑΛΕΛΕΙΜΕΝΟ Κατάσταση: ΑΕ