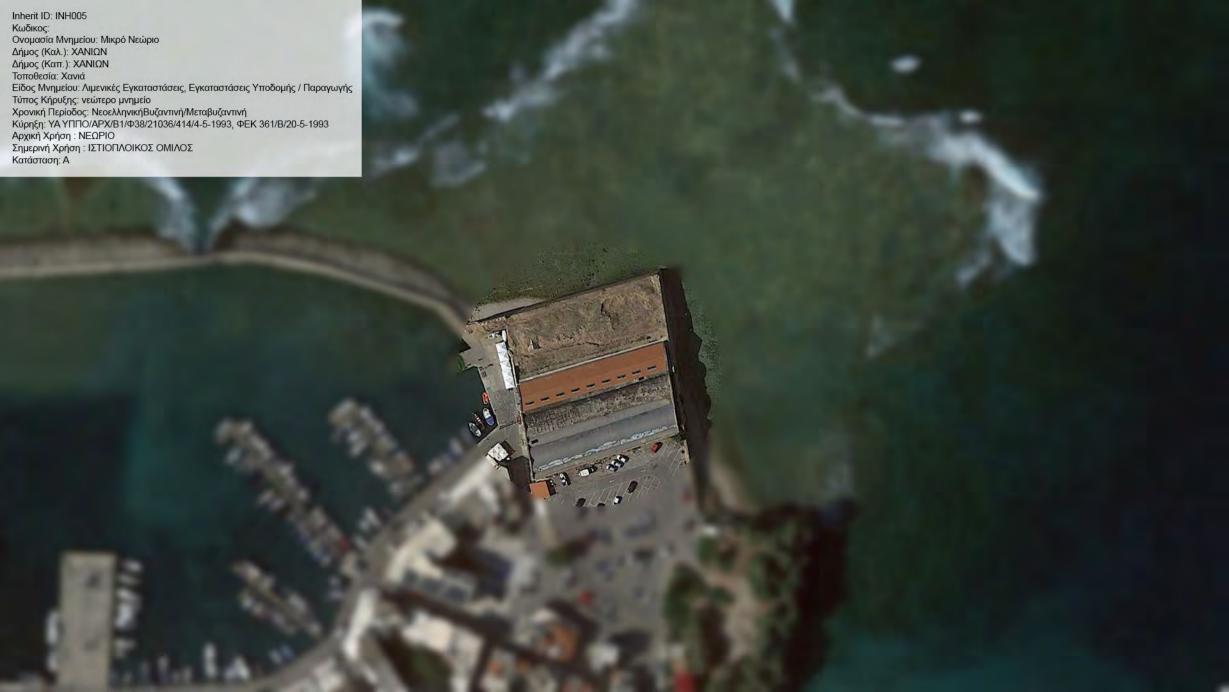

Inherit ID: INH031 Κωδικος: Κωδικος:
Ονομασία Μνημείου: Μετόχι Αγ. Αντωνίου
Δήμος (Καλ.): ΧΑΝΙΩΝ
Δήμος (Καπ.): ΑΚΡΩΤΗΡΙΟΥ
Τοποθεσία: Χωραφάκια θ. Βόθωνας
Είδος Μνημείου: Μοναστηριακά Συγκροτήματα, Θρησκευτικοί Χώροι
Τύπος Κήρυξης: αρχαίο μνημείο
Χρονική Περίοδος: Βυζαντινή/Μεταβυζαντινή
Κύρηξη: ΥΑ ΥΠΠΕ/Β1/Φ38/10322/185/10-3-1982, ΦΕΚ 120/Β/22-3-1982
ΥΑ ΥΠΠΕ/Β1/Φ38/15673/3555/10-3-1982, ΦΕΚ 180/Β/21-4-1982 Αρχική Χρήση : ΜΕΤΟΧΙ Σημερινή Χρήση : ΕΓΚΑΤΑΛΕΛΕΙΜΕΝΟ Κατάσταση: ΑΕ





Inherit ID: INH035 Κωδικος:



































Inherit ID: INH076 Κωδικος: Κωδικος: Ονομασία Μνημείου: Τουρκικό Φρούριο "Κούλες" Δήμος (Καλ.): ΧΑΝΙΩΝ Δήμος (Καπ.): ΣΟΥΔΑΣ Τοποθεσία: Άπτερα Είδος Μνημείου: Αμυντικά Συγκροτήματα, Κάστρα / Φρούρια Τύπος Κήρυξης: νεώτερο μνημε