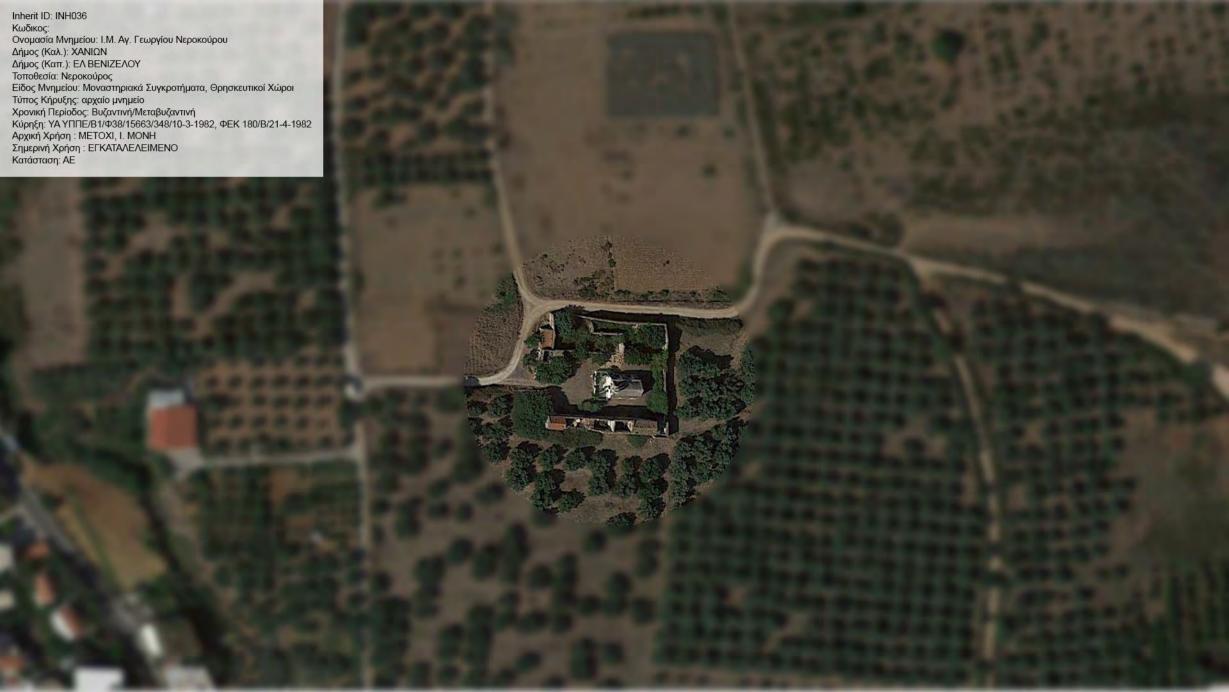

Inherit ID: INH035 Κωδικος:

Inherit ID: INH076 Κωδικος: Κωδικος: Ονομασία Μνημείου: Τουρκικό Φρούριο "Κούλες" Δήμος (Καλ.): ΧΑΝΙΩΝ Δήμος (Καπ.): ΣΟΥΔΑΣ Τοποθεσία: Άπτερα Είδος Μνημείου: Αμυντικά Συγκροτήματα, Κάστρα / Φρούρια Τύπος Κήρυξης: νεώτερο μνημείο Χρονική Περίοδος: Νεοελληνική Κύρηξη: ΥΑ ΥΠΠΟ/ΔΙΛΑΠ/Γ/242/11206/8-3-1993, ΦΕΚ 196/Β/26-3-1993 Αρχική Χρήση: ΦΡΟΥΡΙΟ Σημερινή Χρήση: Κατάσταση: ΚΚ