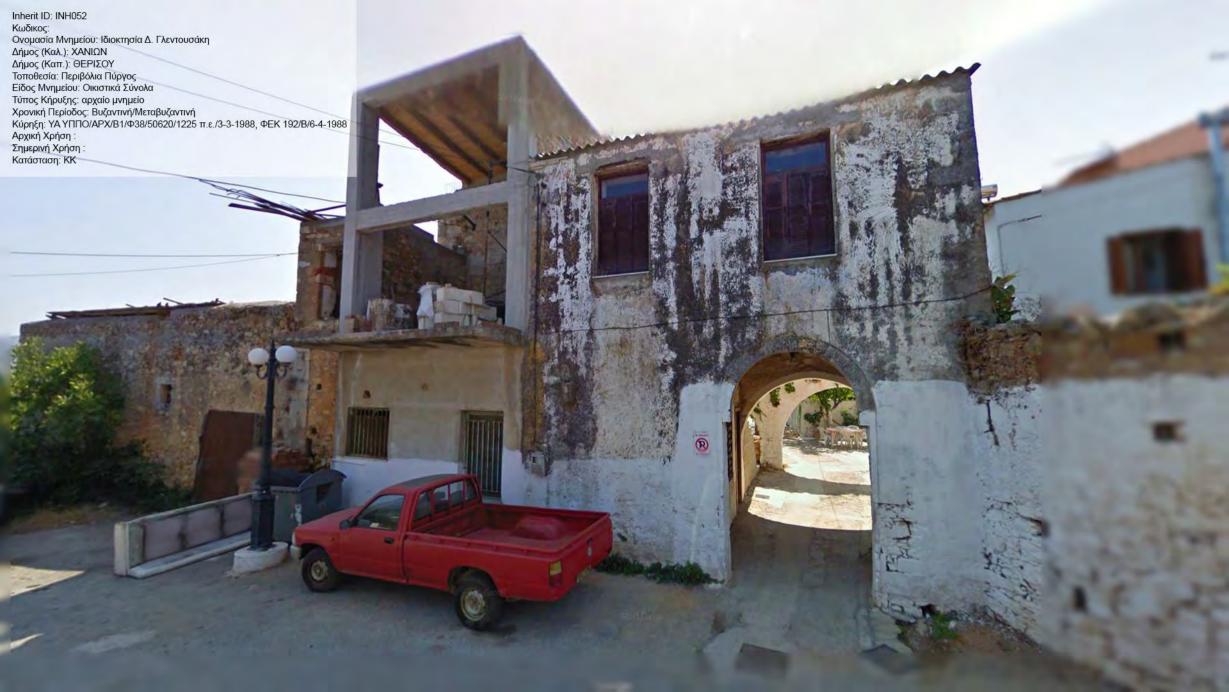

Inherit ID: INH031 Κωδικος: Κωδικος:
Ονομασία Μνημείου: Μετόχι Αγ. Αντωνίου
Δήμος (Καλ.): ΧΑΝΙΩΝ
Δήμος (Καπ.): ΑΚΡΩΤΗΡΙΟΥ
Τοποθεσία: Χωραφάκια θ. Βόθωνας
Είδος Μνημείου: Μοναστηριακά Συγκροτήματα, Θρησκευτικοί Χώροι
Τύπος Κήρυξης: αρχαίο μνημείο
Χρονική Περίοδος: Βυζαντινή/Μεταβυζαντινή
Κύρηξη: ΥΑ ΥΠΠΕ/Β1/Φ38/10322/185/10-3-1982, ΦΕΚ 120/Β/22-3-1982
ΥΑ ΥΠΠΕ/Β1/Φ38/15673/3555/10-3-1982, ΦΕΚ 180/Β/21-4-1982 Αρχική Χρήση : ΜΕΤΟΧΙ Σημερινή Χρήση : ΕΓΚΑΤΑΛΕΛΕΙΜΕΝΟ Κατάσταση: ΑΕ





Inherit ID: INH035 Κωδικος:



































Inherit ID: INH076 Κωδικος: Κωδικος: Ονομασία Μνημείου: Τουρκικό Φρούριο "Κούλες" Δήμος (Καλ.): ΧΑΝΙΩΝ Δήμος (Καπ.): ΣΟΥΔΑΣ Τοποθεσία: Άπτερα Είδος Μνημείου: Αμυντικά Συγκροτήματα, Κάστρα / Φρούρια Τύπος Κήρυξης: νεώτερο μνημείο Χρονική Περίοδος: Νεοελληνική Κύρηξη: ΥΑ ΥΠΠΟ/ΔΙΛΑΠ/Γ/242/11206/8-3-1993, ΦΕΚ 196/Β/26-3-1993 Αρχική Χρήση: ΦΡΟΥΡΙΟ Σημερινή Χρήση: Κατάσταση: ΚΚ

Inherit ID: INH078 Κωδικος: Ονομασία Μνημείου: Ενετοτουρκικό Φρούριο στη νησίδα του κόλπου της Σούδας Δήμος (Καλ.): ΧΑΝΙΩΝ Δήμος (Καπ.): ΣΟΥΔΑΣ Τοποθεσία: Σούδα στη νησίδα του κόλπου της Σούδας Είδος Μνημείου: Αμυντικά Συγκροτήματα, Κάστρα / Φρούρια

Είος Μνημείου. Αμυντικά Συγκροτηματά, Κάστρα / Φρ Τύπος Κήρυξης: αρχαίο μνημείο Χρονική Περίοδος: Βυζαντινή/Μεταβυζαντινή Κύρηξη: ΥΑ 21220/10-8-1967, ΦΕΚ 5