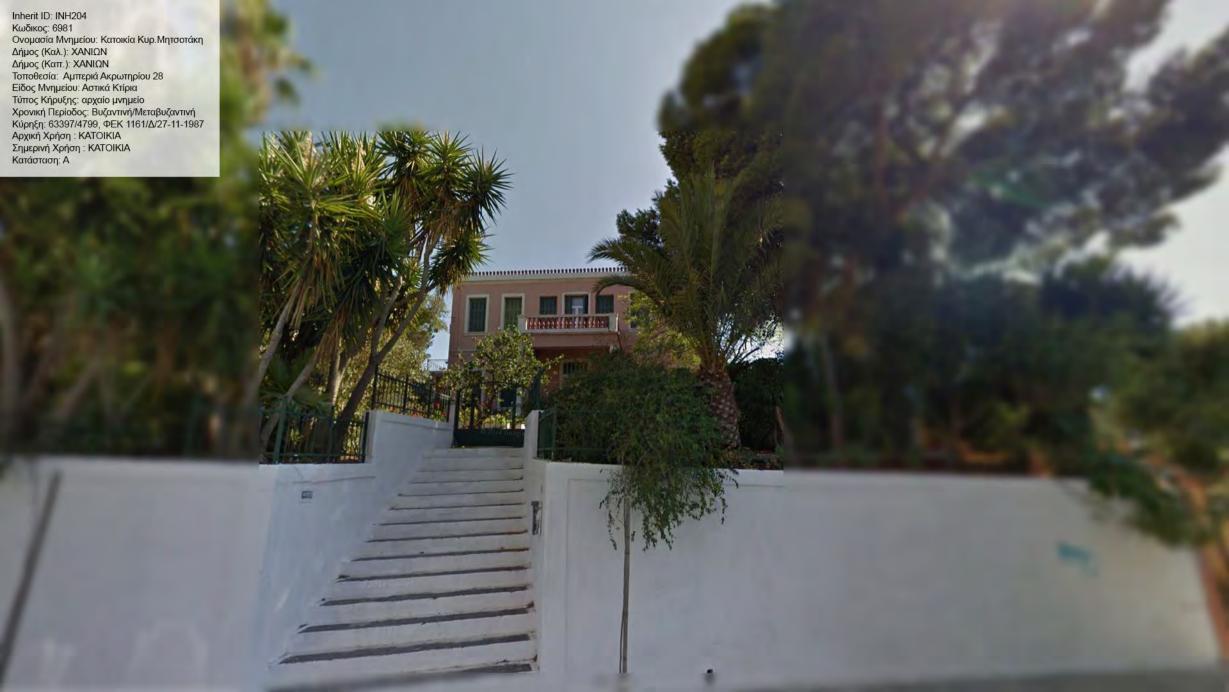

Inherit ID: INH307 Inherit ID: INH307
Κωδικος: 6989
Ονομασία Μνημείου: Κατοικία στην Παπαναστασίου 21
Δήμος (Καλ.): ΧΑΝΙΩΝ
Δήμος (Καπ.): ΧΑΝΙΩΝ
Τοποθεσία: Αμπεριά Παπαναστασίου 21
Είδος Μνημείου: Αστικά Κτίρια
Τύπος Κήρυξης: νεώτερο μνημείο
Χρονική Περίοδος: Νεοελληνική
Κύρηξη: 63397/4799, ΦΕΚ 1161/Δ/27-11-1987
Αρχική Χρήση: ΚΑΤΟΙΚΙΑ
Σημερινή Χρήση : ΚΑΤΟΙΚΙΑ
Κατάσταση: ΚΚ