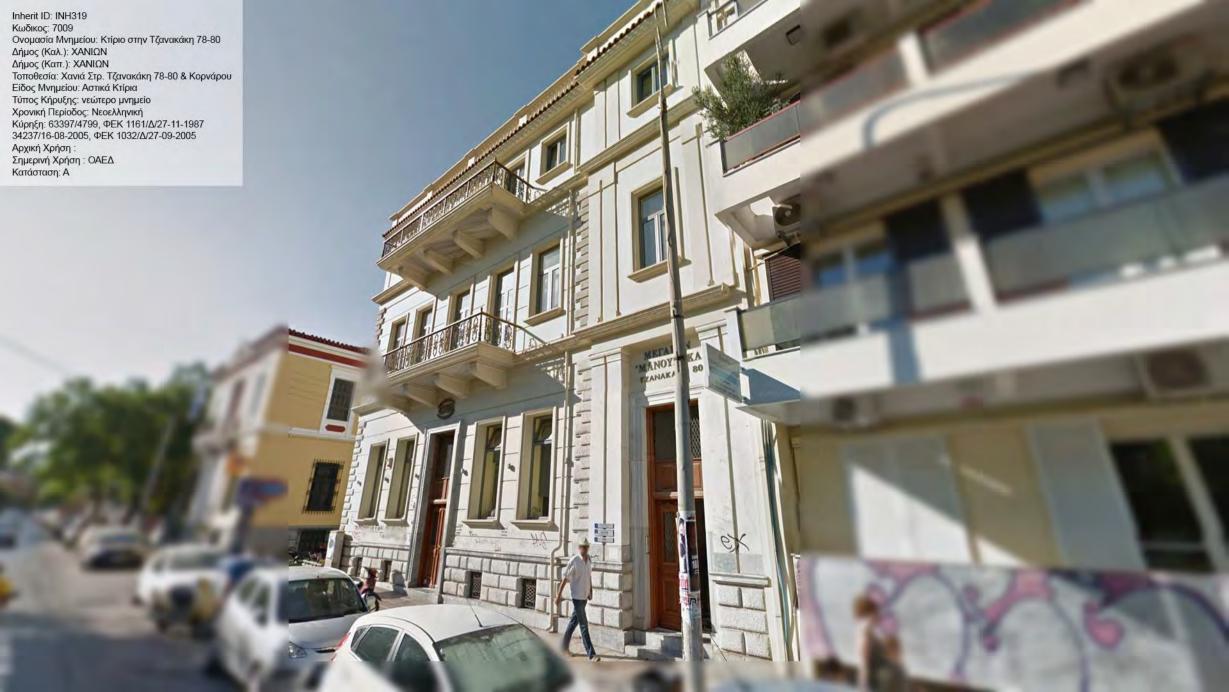

106
Δήμος (Καλ.): ΧΑΝΙΩΝ
Δήμος (Καπ.): ΧΑΝΙΩΝ
Τοποθεσία: Κουμ Καπί Ελ. Βενιζέλου 106
Είδος Μνημείου: Αστικά Κτίρια
Τύπος Κήρυξης: νεώτερο μνημείο
Χρονική Περίοδος: Νεοελληνική
Κύρηξη: 397/84/08-01-1990, ΦΕΚ 24/Δ/26-01-1990
Αρχική Χρήση : ΚΑΤΟΙΚΙΑ
Σημερινή Χρήση : ΚΑΤΟΙΚΙΑ TOO DE TOO DO DE TOO DE









































































































Inherit ID: INH307 Inherit ID: INH307
Κωδικος: 6989
Ονομασία Μνημείου: Κατοικία στην Παπαναστασίου 21
Δήμος (Καλ.): ΧΑΝΙΩΝ
Δήμος (Καπ.): ΧΑΝΙΩΝ
Τοποθεσία: Αμπεριά Παπαναστασίου 21
Είδος Μνημείου: Αστικά Κτίρια
Τύπος Κήρυξης: νεώτερο μνημείο
Χρονική Περίοδος: Νεοελληνική
Κύρηξη: 63397/4799, ΦΕΚ 1161/Δ/27-11-1987
Αρχική Χρήση: ΚΑΤΟΙΚΙΑ
Σημερινή Χρήση : ΚΑΤΟΙΚΙΑ
Κατάσταση: ΚΚ