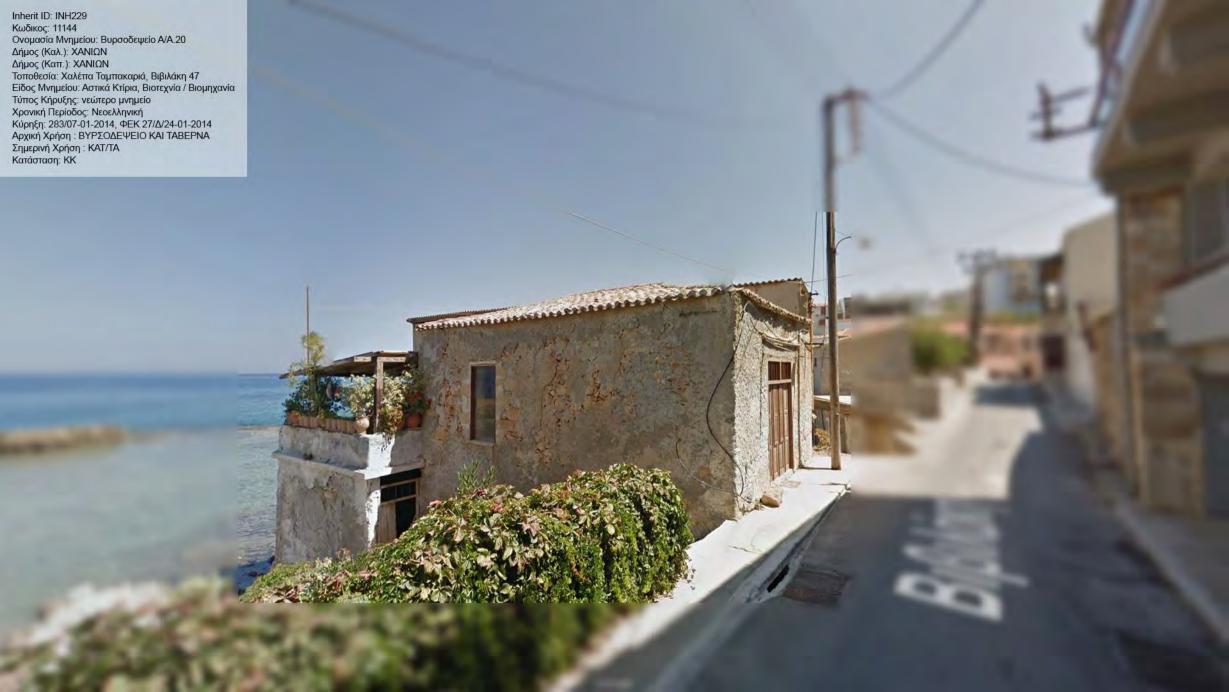

Inherit ID: INH220 Inherit ID: INH220 Κωδικος: 11135 Ονομασία Μνημείου: Βυρσοδεψείο Α/Α.12 Δήμος (Καλ.): ΧΑΝΙΩΝ Δήμος (Καπ.): ΧΑΝΙΩΝ Τοποθεσία: Χαλέπα Ταμπακαριά, Βιβιλάκη 27 Είδος Μνημείου: Βιστεχνία / Βιομηχανία Τύπος Κήρυξης: Χρονική Περίοδος: Κύρηξη: 283/07-01-2014, ΦΕΚ 27/Δ/24-01-2014 Αρχική Χρήση : ΒΥΡΣΟΔΕΨΕΙΟ Σημερινή Χρήση : ΕΓΚΑΤΑΛΕΛΕΙΜΕΝΟ Κατάσταση: ΑΕ