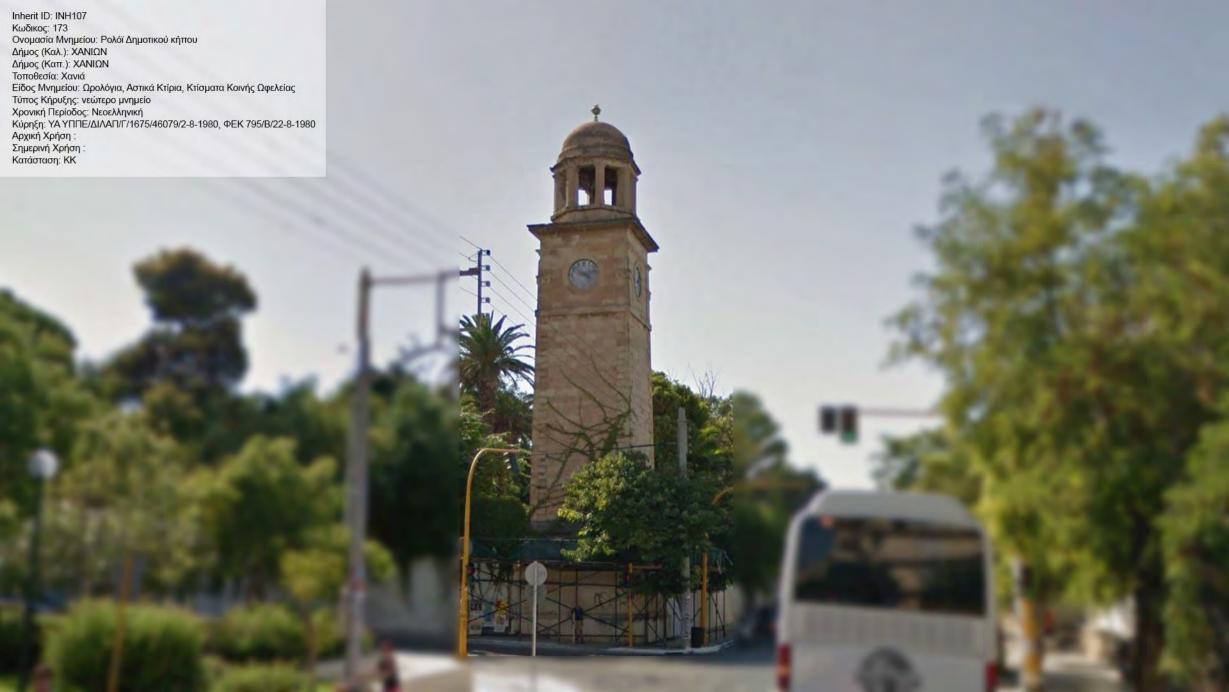

Inherit ID: INH126

Inherit ID: INH187 Inherit ID: INH187
Κωδικος: 6973 / 187
Ονομασία Μνημείου: "Παλάτι"
Δήμος (Καλ.): ΧΑΝΙΩΝ
Δήμος (Καπ.): ΧΑΝΙΩΝ
Τοποθεσία: Χανιά Πλατεία Ελευθ. Βενιζέλου και Φραγκοκαστελίου
Είδος Μνημείου: Αστικά Κτίρια
Τύπος Κήρυξης: νεώτερο μνημείο
Χρονική Περίοδος: Νεοελληνική
Κύρηξη: ΥΑ ΥΠΠΕ/ΔΙΛΑΠ/Γ/1675/46079/2-8-1980, ΦΕΚ 795/Β/22-8-1980
Αρχική Χρήση: ΚΑΤΟΙΚΙΑ
Σημερινή Χρήση: ΕΓΚΑΤΑΛΕΛΕΙΜΕΝΟ
Κατάσταση: ΑΕ