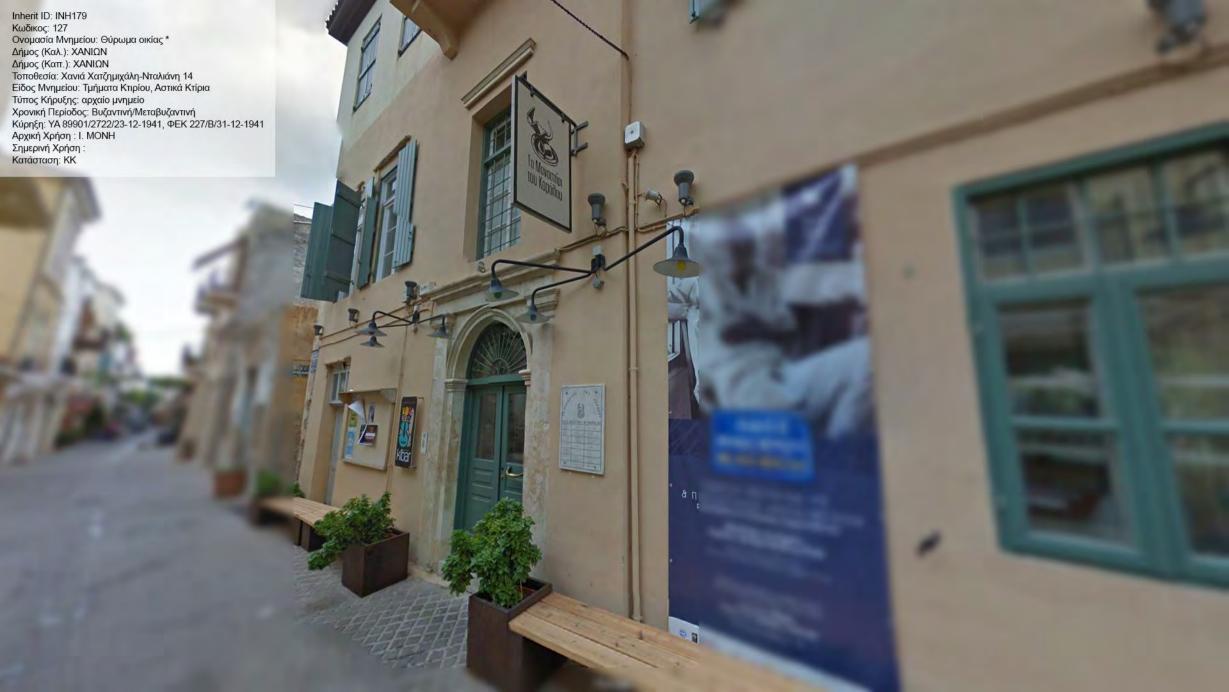

ντινή/Μεταβυζαντινή Κύρηξη: ΥΑ 21220/10-8-1967, ΦΕΚ 527/Β/24-8-1967 Αρχική Χρήση : ΦΡΟΥΡΙΟ Σημερινή Χρήση : Κατάσταση: ΑΕ























































































Κωδικος: 6997 / 212 Ονομασία Μνημείου: Κτίριο Τεκέ των Μεβλεβήδων ( Δερβίσηδων) ιδ. Δημοσίου Δήμος (Καλ.): ΧΑΝΙΩΝ Δήμος (Καπ.): ΧΑΝΙΩΝ Τοποθεσία: Χανιά Αποκορώνου, Μαλαθύρου και Πολυρρήνειας Είδος Μνημείου: Ισλαμικά Τεμένη, Συστήματα Ύδρευσης, Τμήματα Κτιρίου, Αστικά Κτίρια, Θρησκευτικοί Χώροι Τύπος Κήρυξης: νεώτερο μνημείο Χρονική Περίοδος: Νεοελληνική Κύρηξη: ΥΑ ΥΠΠΟ/ΔΙΛΑΠ/Γ/2103/63546/16-11-2001, ΦΕΚ 1582/Β/29-11-2001 Αρχική Χρήση : ΤΕΜΕΝΟΣ Σημερινή Χρήση : ΕΕΚ Κατάσταση: Α

Inherit ID: INH126









































































































Inherit ID: INH187 Inherit ID: INH187
Κωδικος: 6973 / 187
Ονομασία Μνημείου: "Παλάτι"
Δήμος (Καλ.): ΧΑΝΙΩΝ
Δήμος (Καπ.): ΧΑΝΙΩΝ
Τοποθεσία: Χανιά Πλατεία Ελευθ. Βενιζέλου και Φραγκοκαστελίου
Είδος Μνημείου: Αστικά Κτίρια
Τύπος Κήρυξης: νεώτερο μνημείο
Χρονική Περίοδος: Νεοελληνική
Κύρηξη: ΥΑ ΥΠΠΕ/ΔΙΛΑΠ/Γ/1675/46079/2-8-1980, ΦΕΚ 795/Β/22-8-1980
Αρχική Χρήση: ΚΑΤΟΙΚΙΑ
Σημερινή Χρήση: ΕΓΚΑΤΑΛΕΛΕΙΜΕΝΟ
Κατάσταση: ΑΕ























































Inherit ID: INH220 Inherit ID: INH220 Κωδικος: 11135 Ονομασία Μνημείου: Βυρσοδεψείο Α/Α.12 Δήμος (Καλ.): ΧΑΝΙΩΝ Δήμος (Καπ.): ΧΑΝΙΩΝ Τοποθεσία: Χαλέπα Ταμπακαριά, Βιβιλάκη 27 Είδος Μνημείου: Βιστεχνία / Βιομηχανία Τύπος Κήρυξης: Χρονική Περίοδος: Κύρηξη: 283/07-01-2014, ΦΕΚ 27/Δ/24-01-2014 Αρχική Χρήση : ΒΥΡΣΟΔΕΨ