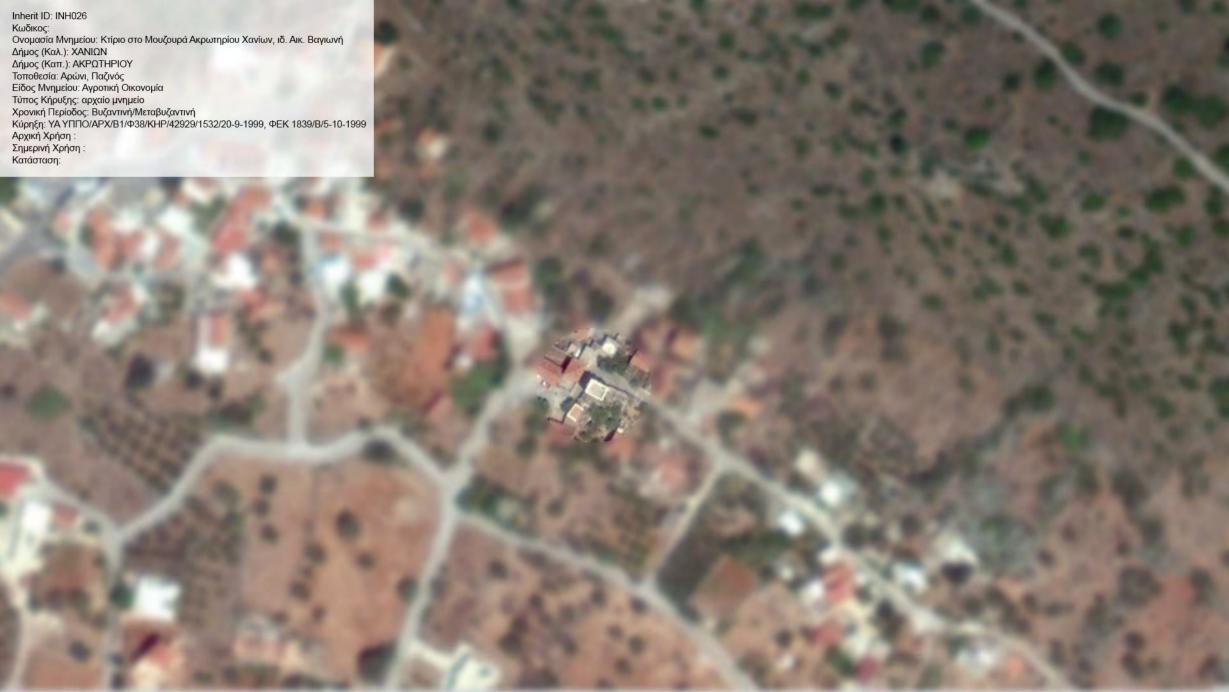

Inherit ID: INH031 Κωδικος: Κωδικος:
Ονομασία Μνημείου: Μετόχι Αγ. Αντωνίου
Δήμος (Καλ.): ΧΑΝΙΩΝ
Δήμος (Καπ.): ΑΚΡΩΤΗΡΙΟΥ
Τοποθεσία: Χωραφάκια θ. Βόθωνας
Είδος Μνημείου: Μοναστηριακά Συγκροτήματα, Θρησκευτικοί Χώροι
Τύπος Κήρυξης: αρχαίο μνημείο
Χρονική Περίοδος: Βυζαντινή/Μεταβυζαντινή
Κύρηξη: ΥΑ ΥΠΠΕ/Β1/Φ38/10322/185/10-3-1982, ΦΕΚ 120/Β/22-3-1982
ΥΑ ΥΠΠΕ/Β1/Φ38/15673/3555/10-3-1982, ΦΕΚ 180/Β/21-4-1982 Αρχική Χρήση : ΜΕΤΟΧΙ Σημερινή Χρήση : ΕΓΚΑΤΑΛΕΛΕΙΜΕΝΟ Κατάσταση: ΑΕ





Inherit ID: INH035 Κωδικος:



































Inherit ID: INH076 Κωδικος: Κωδικος: Ονομασία Μνημείου: Τουρκικό Φρούριο "Κούλες" Δήμος (Καλ.): ΧΑΝΙΩΝ Δήμος (Καπ.): ΣΟΥΔΑΣ Τοποθεσία: Άπτερα Είδος Μνημείου: Αμυντικά Συγκροτήματα, Κάστρα / Φρούρια Τύπος Κήρυξης: νεώτερο μνημείο Χρονική Περίοδος: Ν