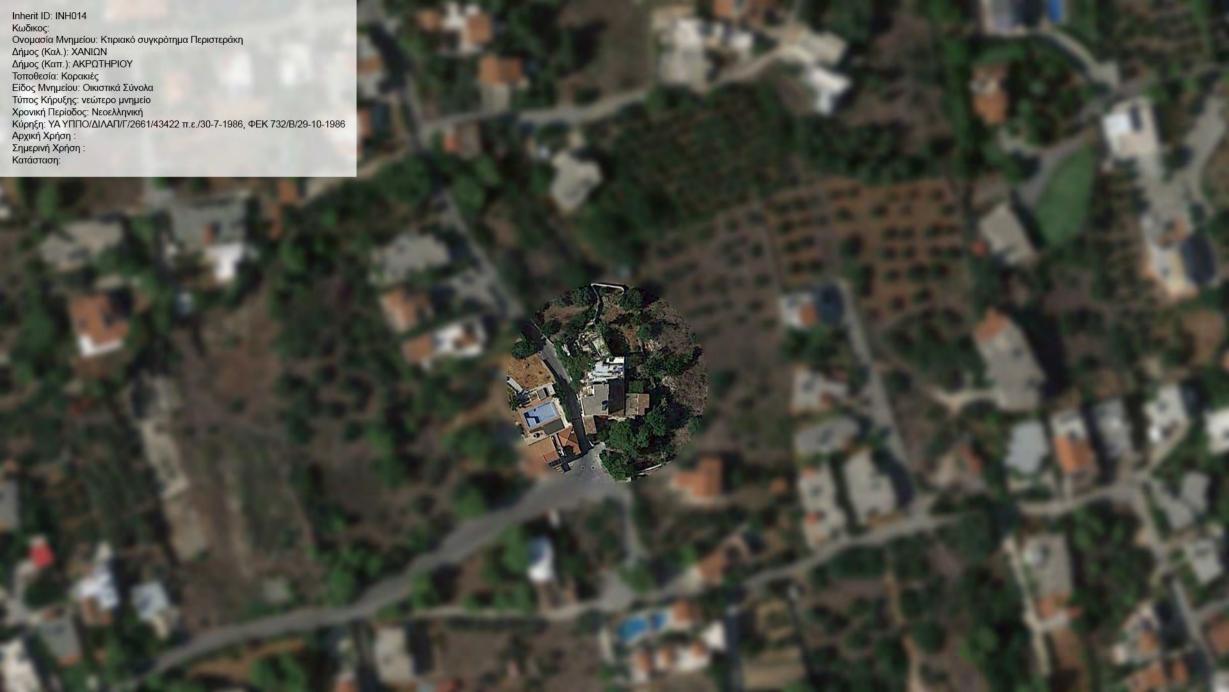

Inherit ID: INH031 Κωδικος: Κωδικος:
Ονομασία Μνημείου: Μετόχι Αγ. Αντωνίου
Δήμος (Καλ.): ΧΑΝΙΩΝ
Δήμος (Καπ.): ΑΚΡΩΤΗΡΙΟΥ
Τοποθεσία: Χωραφάκια θ. Βόθωνας
Είδος Μνημείου: Μοναστηριακά Συγκροτήματα, Θρησκευτικοί Χώροι
Τύπος Κήρυξης: αρχαίο μνημείο
Χρονική Περίοδος: Βυζαντινή/Μεταβυζαντινή
Κύρηξη: ΥΑ ΥΠΠΕ/Β1/Φ38/10322/185/10-3-1982, ΦΕΚ 120/Β/22-3-1982
ΥΑ ΥΠΠΕ/Β1/Φ38/15673/3555/10-3-1982, ΦΕΚ 180/Β/21-4-1982 Αρχική Χρήση : ΜΕΤΟΧΙ Σημερινή Χρήση : ΕΓΚΑΤΑΛΕΛΕΙΜΕΝΟ Κατάσταση: ΑΕ





Inherit ID: INH035 Κωδικος:



































Inherit ID: INH076 Κωδικος: Κωδικος: Ονομασία Μνημείου: Τουρκικό Φρούριο "Κούλες" Δήμος (Καλ.): ΧΑΝΙΩΝ Δήμος (Καπ.): ΣΟΥΔΑΣ Τοποθεσία: Άπτερα Είδος Μνημείου: Αμυντικά Συγκροτήματα, Κάστρα / Φρούρια Τύπος Κήρυξης: νεώτερο μνημείο Χρονική Π