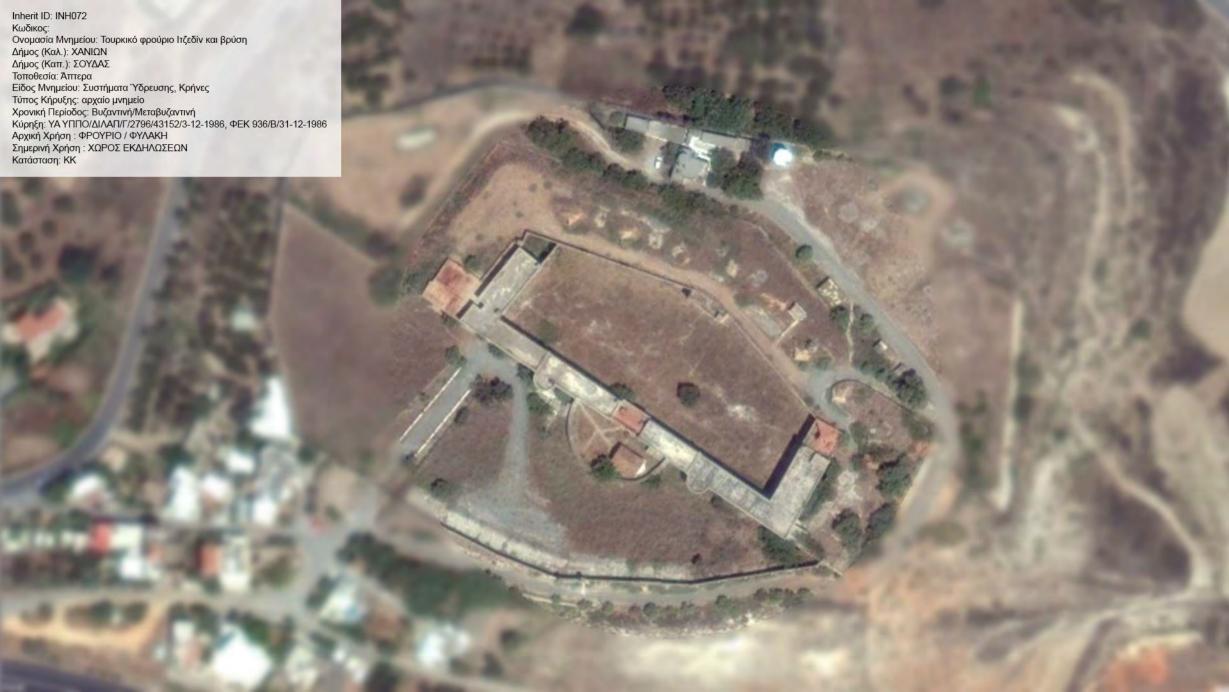

Inherit ID: INH035 Κωδικος:

Inherit ID: INH076 Κωδικος: Κωδικος: Ονομασία Μνημείου: Τουρκικό Φρούριο "Κούλες" Δήμος (Καλ.): ΧΑΝΙΩΝ Δήμος (Καπ.): ΣΟΥΔΑΣ Τοποθεσία: Άπτερα Είδος Μνημείου: Αμυντικά Συγκροτήματα, Κάστρα / Φρούρια Τύπος Κήρυξης: νεώτερο μνημείο Χρονική Περίοδος: Νεοελληνική Κύρηξη: ΥΑ ΥΠΠΟ/ΔΙΛΑΠ/Γ/242/11206/8-3-1993, ΦΕΚ 196/Β/26-3-1993 Αρχική Χρήση: ΦΡΟΥΡΙΟ Σημερινή Χρήση: Κατάσταση: ΚΚ