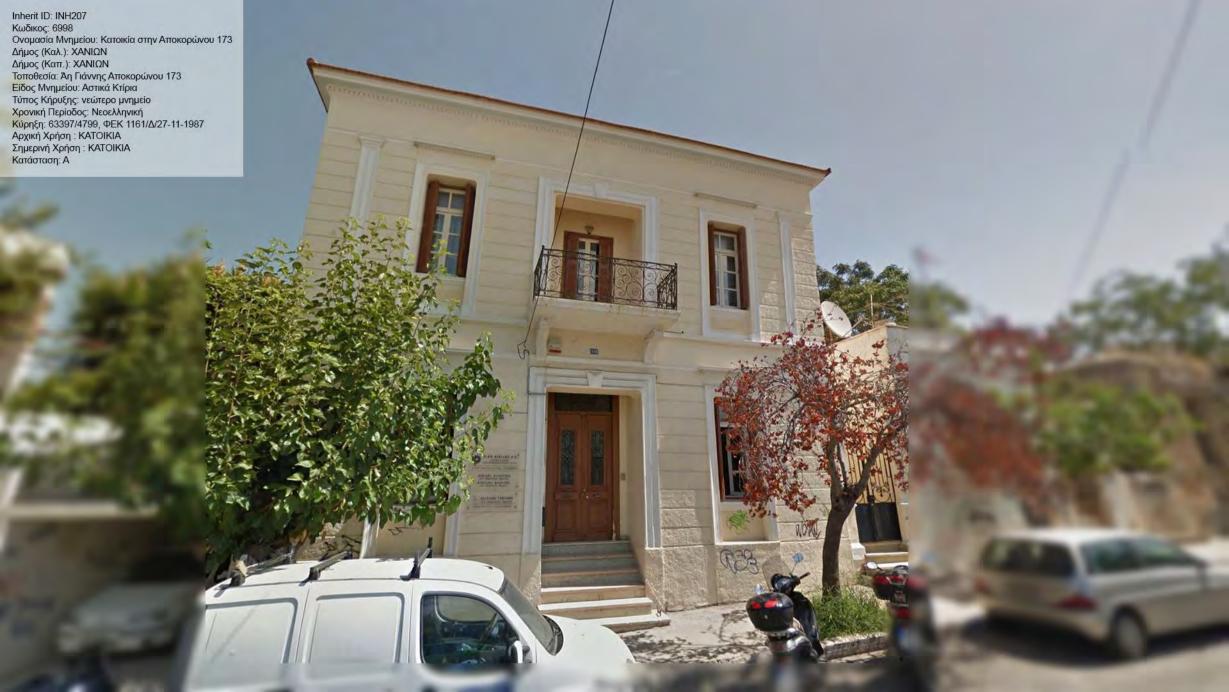

Inherit ID: INH307 Inherit ID: INH307
Κωδικος: 6989
Ονομασία Μνημείου: Κατοικία στην Παπαναστασίου 21
Δήμος (Καλ.): ΧΑΝΙΩΝ
Δήμος (Καπ.): ΧΑΝΙΩΝ
Τοποθεσία: Αμπεριά Παπαναστασίου 21
Είδος Μνημείου: Αστικά Κτίρια
Τύπος Κήρυξης: νεώτερο μνημείο
Χρονική Περίοδος: Νεοελληνική
Κύρηξη: 63397/4799, ΦΕΚ 1161/Δ/27-11-1987
Αρχική Χρήση: ΚΑΤΟΙΚΙΑ
Σημερινή Χρήση : ΚΑΤΟΙΚΙΑ
Κατάσταση: ΚΚ