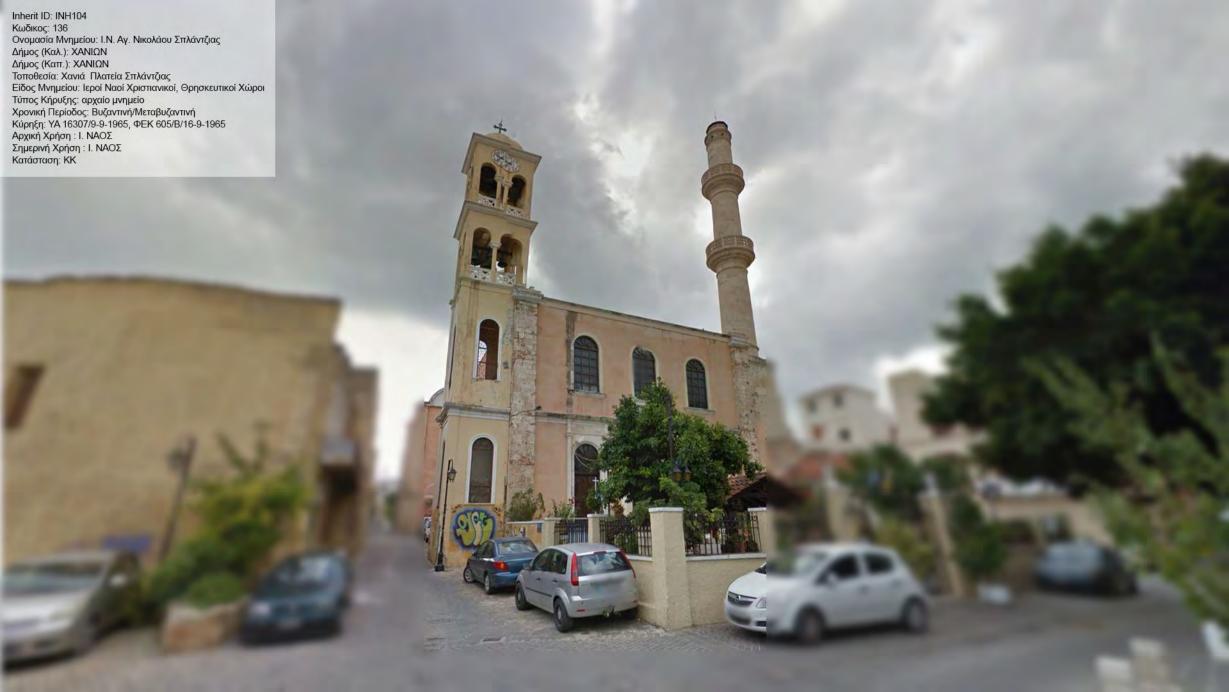

Inherit ID: INH126

Inherit ID: INH187 Inherit ID: INH187
Κωδικος: 6973 / 187
Ονομασία Μνημείου: "Παλάτι"
Δήμος (Καλ.): ΧΑΝΙΩΝ
Δήμος (Καπ.): ΧΑΝΙΩΝ
Τοποθεσία: Χανιά Πλατεία Ελευθ. Βενιζέλου και Φραγκοκαστελίου
Είδος Μνημείου: Αστικά Κτίρια
Τύπος Κήρυξης: νεώτερο μνημείο
Χρονική Περίοδος: Νεοελληνική
Κύρηξη: ΥΑ ΥΠΠΕ/ΔΙΛΑΠ/Γ/1675/46079/2-8-1980, ΦΕΚ 795/Β/22-8-1980
Αρχική Χρήση: ΚΑΤΟΙΚΙΑ
Σημερινή Χρήση: ΕΓΚΑΤΑΛΕΛΕΙΜΕΝΟ
Κατάσταση: ΑΕ