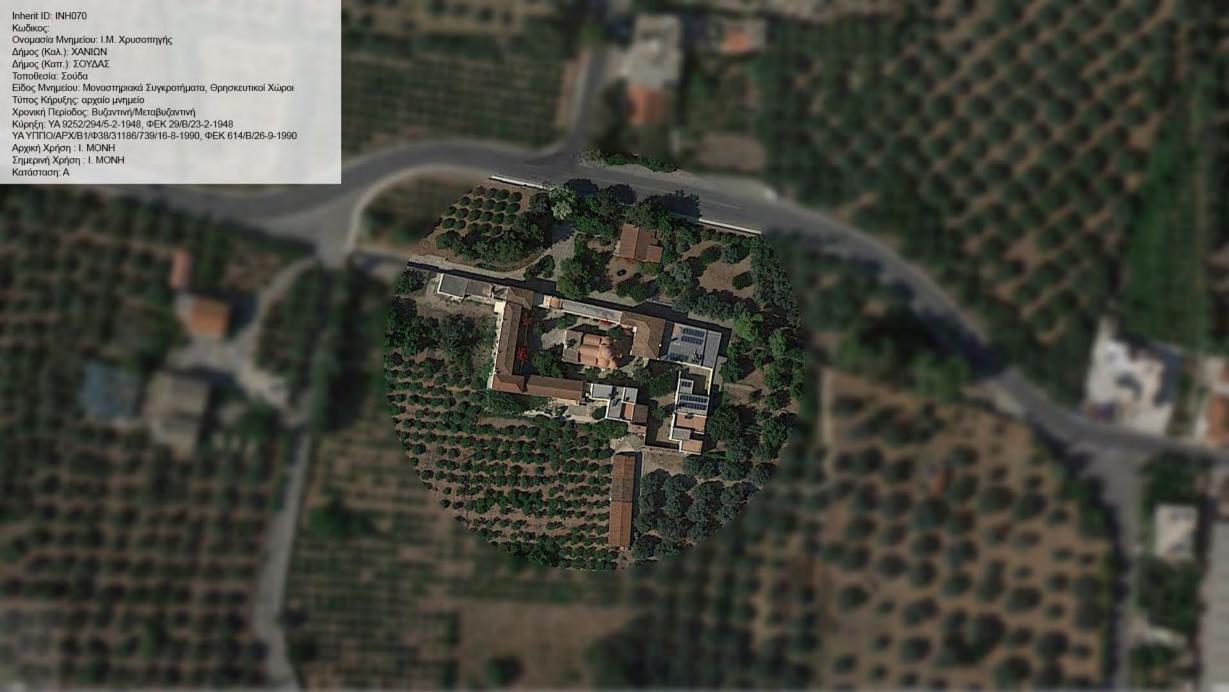

Inherit ID: INH035 Κωδικος:

Inherit ID: INH076 Κωδικος: Κωδικος: Ονομασία Μνημείου: Τουρκικό Φρούριο "Κούλες" Δήμος (Καλ.): ΧΑΝΙΩΝ Δήμος (Καπ.): ΣΟΥΔΑΣ Τοποθεσία: Άπτερα Είδος Μνημείου: Αμυντικά Συγκροτήματα, Κάστρα / Φρούρια Τύπος Κήρυξης: νεώτερο μνημείο Χρονική Περίοδος: Νεοελληνική Κύρηξη: ΥΑ ΥΠΠΟ/ΔΙΛΑΠ/Γ/242/11206/8-3-1993, ΦΕΚ 196/Β/26-3-1993 Αρχική Χρήση: ΦΡΟΥΡΙΟ Σημερινή Χρήση: Κατάσταση: ΚΚ