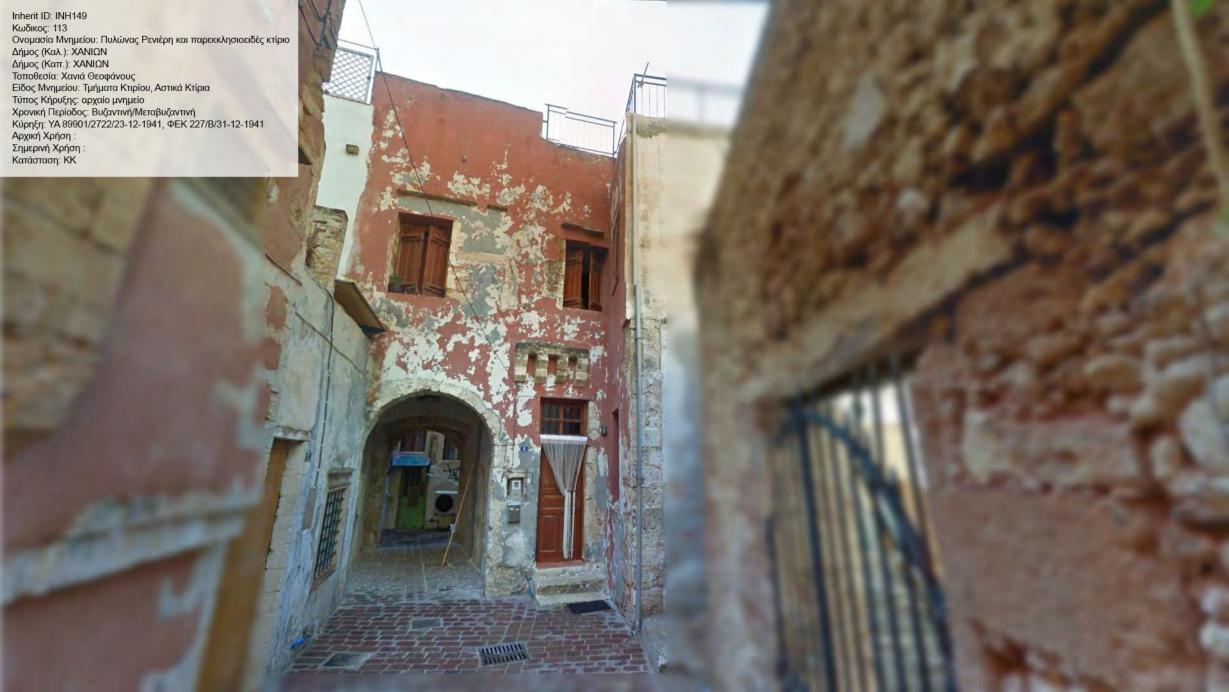

Inherit ID: INH126

Inherit ID: INH187 Inherit ID: INH187
Κωδικος: 6973 / 187
Ονομασία Μνημείου: "Παλάτι"
Δήμος (Καλ.): ΧΑΝΙΩΝ
Δήμος (Καπ.): ΧΑΝΙΩΝ
Τοποθεσία: Χανιά Πλατεία Ελευθ. Βενιζέλου και Φραγκοκαστελίου
Είδος Μνημείου: Αστικά Κτίρια
Τύπος Κήρυξης: νεώτερο μνημείο
Χρονική Περίοδος: Νεοελληνική
Κύρηξη: ΥΑ ΥΠΠΕ/ΔΙΛΑΠ/Γ/1675/46079/2-8-1980, ΦΕΚ 795/Β/22-8-1980
Αρχική Χρήση: ΚΑΤΟΙΚΙΑ
Σημερινή Χρήση: ΕΓΚΑΤΑΛΕΛΕΙΜΕΝΟ
Κατάσταση: ΑΕ