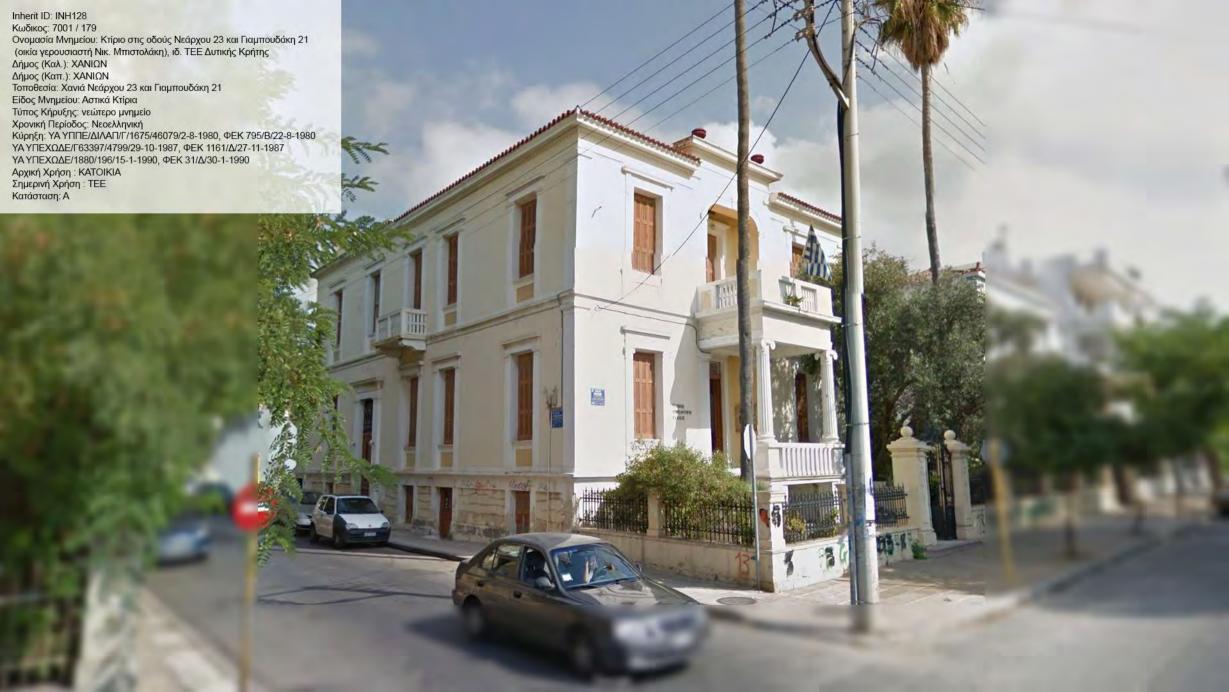

Inherit ID: INH126

Inherit ID: INH187 Inherit ID: INH187
Κωδικος: 6973 / 187
Ονομασία Μνημείου: "Παλάτι"
Δήμος (Καλ.): ΧΑΝΙΩΝ
Δήμος (Καπ.): ΧΑΝΙΩΝ
Τοποθεσία: Χανιά Πλατεία Ελευθ. Βενιζέλου και Φραγκοκαστελίου
Είδος Μνημείου: Αστικά Κτίρια
Τύπος Κήρυξης: νεώτερο μνημείο
Χρονική Περίοδος: Νεοελληνική
Κύρηξη: ΥΑ ΥΠΠΕ/ΔΙΛΑΠ/Γ/1675/46079/2-8-1980, ΦΕΚ 795/Β/22-8-1980
Αρχική Χρήση: ΚΑΤΟΙΚΙΑ
Σημερινή Χρήση: ΕΓΚΑΤΑΛΕΛΕΙΜΕΝΟ
Κατάσταση: ΑΕ