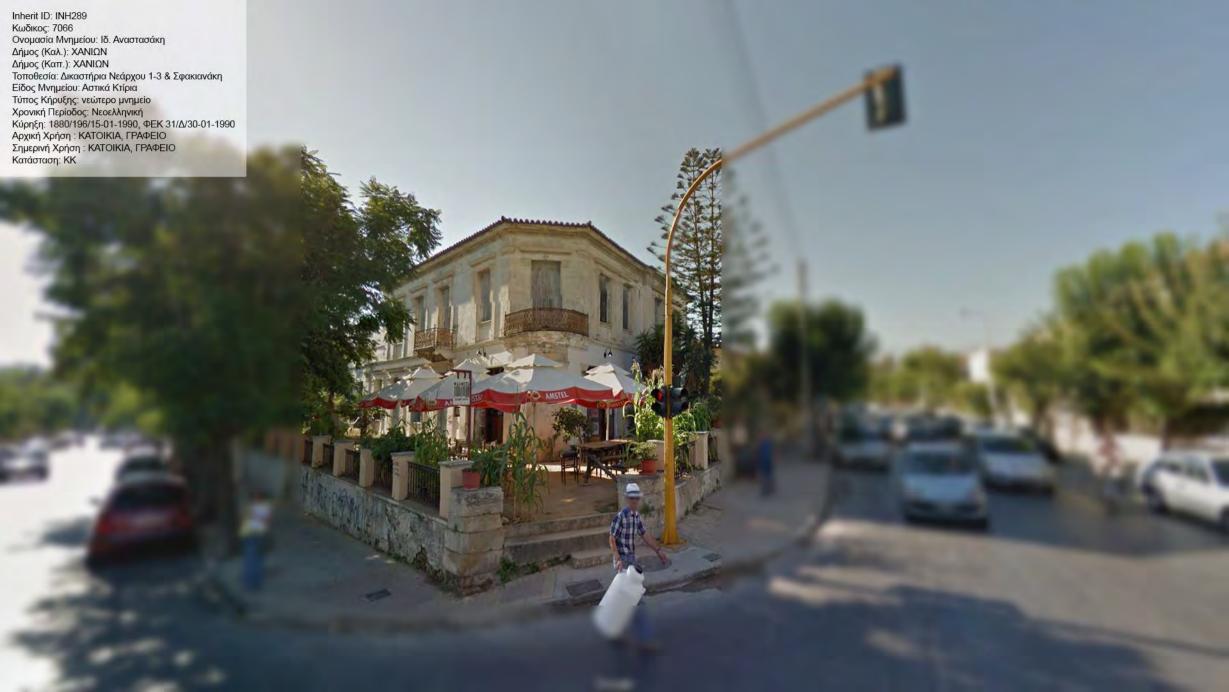

άν Τακ/Γαλλική σχολή Δήμος (Καλ.): ΧΑΝΙΩΝ
Δήμος (Καπ.): ΧΑΝΙΩΝ
Τοποθεσία: Χαλέπα Ελ. Βενιζέλου
Είδος Μνημείου: Αστικά Κτίρια, Κτίσματα Κοινής Ωφελείας
Τύπος Κήρυξης: νεώτερο μνημείο
Χρονική Περίοδος:
Κύρηξη: 1880/196/15-01-1990, ΦΕΚ 31/Δ/30-01-1990
Αρχική Χρήση: ΣΧΟΛΗ ΧΑΣΑΝ ΤΑΚ
Σημερινή Χρήση: ΔΗΜΟΣ ΧΑΝΙΩΝ
Κατάσταση: ΚΚ













Inherit ID: INH253 Inherit ID: INH253
Κωδικος: 7043
Ονομασία Μνημείου: Κτίριο στην Ελ. Βενιζέλου 106
Δήμος (Καλ.): ΧΑΝΙΩΝ
Δήμος (Καπ.): ΧΑΝΙΩΝ
Τοποθεσία: Κουμ Καπί Ελ. Βενιζέλου 106
Είδος Μνημείου: Αστικά Κτίρια
Τύπος Κήρυξης: νεώτερο μνημείο
Χρονική Περίοδος: Νεοελληνική
Κύρηξη: 397/84/08-01-1990, ΦΕΚ 24/Δ/26-01-1990
Αρχική Χρήση : ΚΑΤΟΙΚΙΑ
Σημερινή Χρήση : ΚΑΤΟΙΚΙΑ TOO DE TOO DO DE TOO DE









































































































Inherit ID: INH307 Inherit ID: INH307
Κωδικος: 6989
Ονομασία Μνημείου: Κατοικία στην Παπαναστασίου 21
Δήμος (Καλ.): ΧΑΝΙΩΝ
Δήμος (Καπ.): ΧΑΝΙΩΝ
Τοποθεσία: Αμπεριά Παπαναστασίου 21
Είδος Μνημείου: Αστικά Κτίρια
Τύπος Κήρυξης: νεώτερο μνημείο
Χρονική Περίοδος: Νεοελληνική
Κύρηξη: 63397/4799, ΦΕΚ 1161/Δ/27-11-1987
Αρχική Χρήση: ΚΑΤΟΙΚΙΑ
Σημερινή Χρήση : ΚΑΤΟΙΚΙΑ
Κατάσταση: ΚΚ