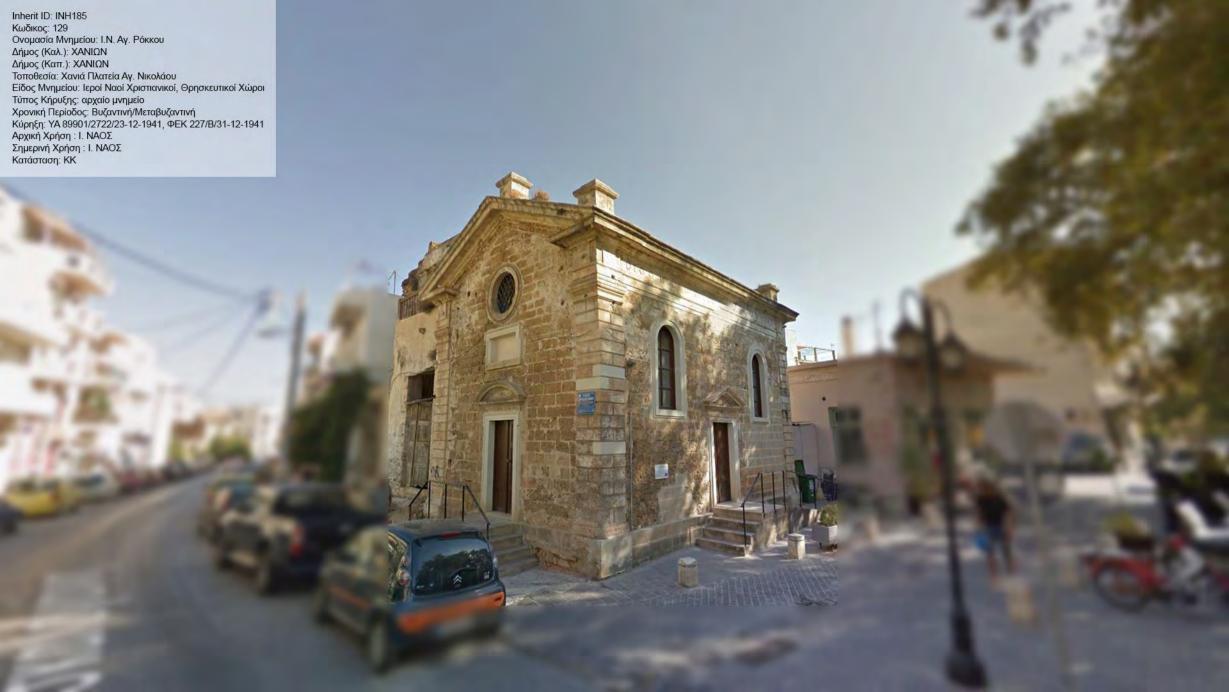

Inherit ID: INH126

Inherit ID: INH187 Inherit ID: INH187
Κωδικος: 6973 / 187
Ονομασία Μνημείου: "Παλάτι"
Δήμος (Καλ.): ΧΑΝΙΩΝ
Δήμος (Καπ.): ΧΑΝΙΩΝ
Τοποθεσία: Χανιά Πλατεία Ελευθ. Βενιζέλου και Φραγκοκαστελίου
Είδος Μνημείου: Αστικά Κτίρια
Τύπος Κήρυξης: νεώτερο μνημείο
Χρονική Περίοδος: Νεοελληνική
Κύρηξη: ΥΑ ΥΠΠΕ/ΔΙΛΑΠ/Γ/1675/46079/2-8-1980, ΦΕΚ 795/Β/22-8-1980
Αρχική Χρήση: ΚΑΤΟΙΚΙΑ
Σημερινή Χρήση: ΕΓΚΑΤΑΛΕΛΕΙΜΕΝΟ
Κατάσταση: ΑΕ