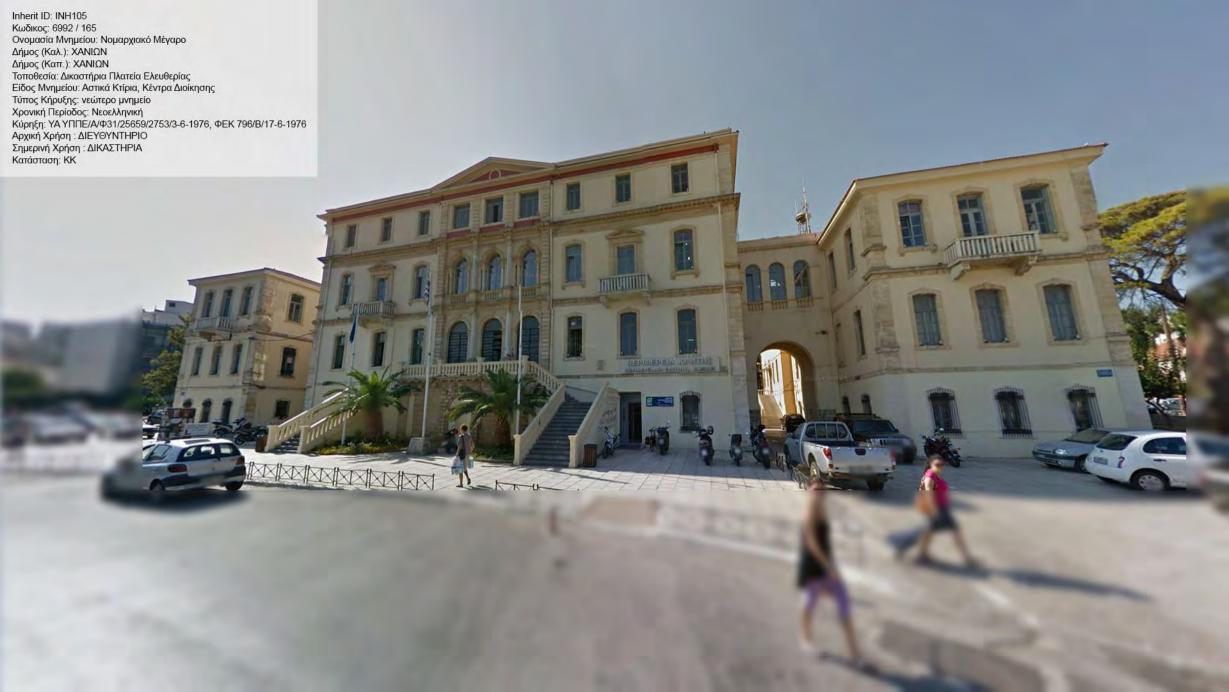

Inherit ID: INH220 Inherit ID: INH220 Κωδικος: 11135 Ονομασία Μνημείου: Βυρσοδεψείο Α/Α.12 Δήμος (Καλ.): ΧΑΝΙΩΝ Δήμος (Καπ.): ΧΑΝΙΩΝ Τοποθεσία: Χαλέπα Ταμπακαριά, Βιβιλάκη 27 Είδος Μνημείου: Βιστεχνία / Βιομηχανία Τύπος Κήρυξης: Χρονική Περίοδος: Κύρηξη: 283/07-01-2014, ΦΕΚ 27/Δ/24-01-2014 Αρχική Χρήση : ΒΥΡΣΟΔΕΨΕΙΟ Σημερινή Χρήση : ΕΓΚΑΤΑΛΕΛΕΙΜΕΝΟ Κατάσταση: ΑΕ