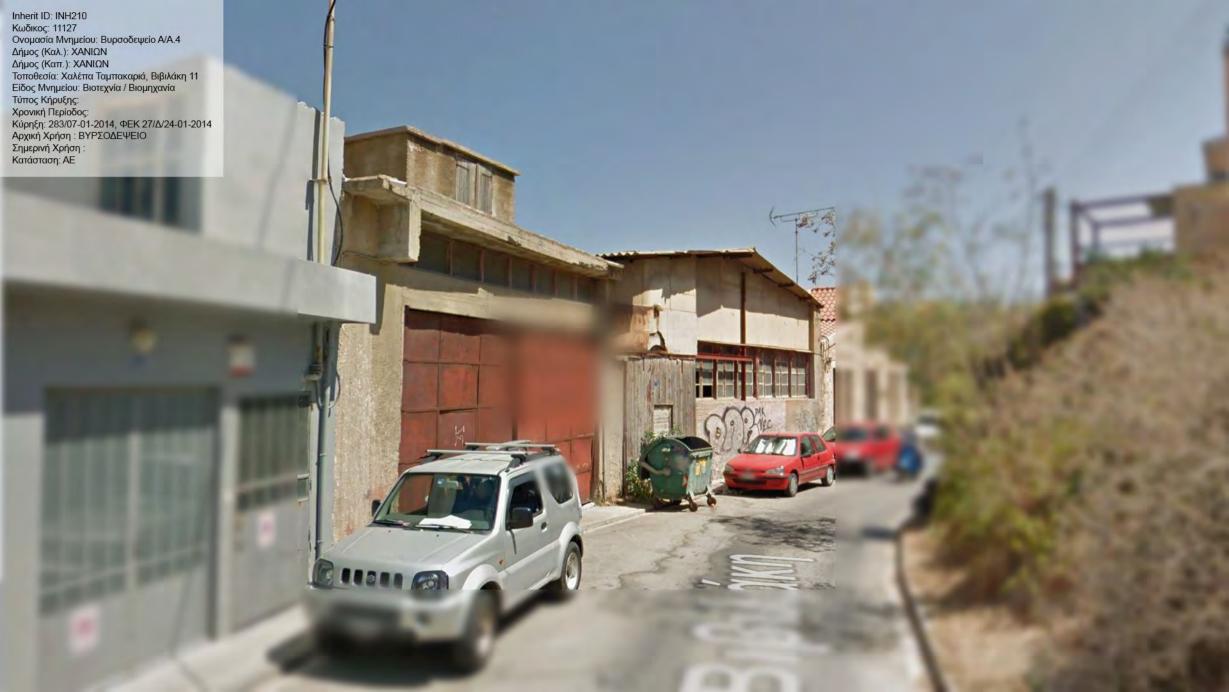

Inherit ID: INH220 Inherit ID: INH220 Κωδικος: 11135 Ονομασία Μνημείου: Βυρσοδεψείο Α/Α.12 Δήμος (Καλ.): ΧΑΝΙΩΝ Δήμος (Καπ.): ΧΑΝΙΩΝ Τοποθεσία: Χαλέπα Ταμπακαριά, Βιβιλάκη 27 Είδος Μνημείου: Βιστεχνία / Βιομηχανία Τύπος Κήρυξης: Χρονική Περίοδος: Κύρηξη: 283/07-01-2014, ΦΕΚ 27/Δ/24-01-2014 Αρχική Χρήση : ΒΥΡΣΟΔΕΨΕΙΟ Σημερινή Χρήση : ΕΓΚΑΤΑΛΕΛΕΙΜΕΝΟ Κατάσταση: ΑΕ