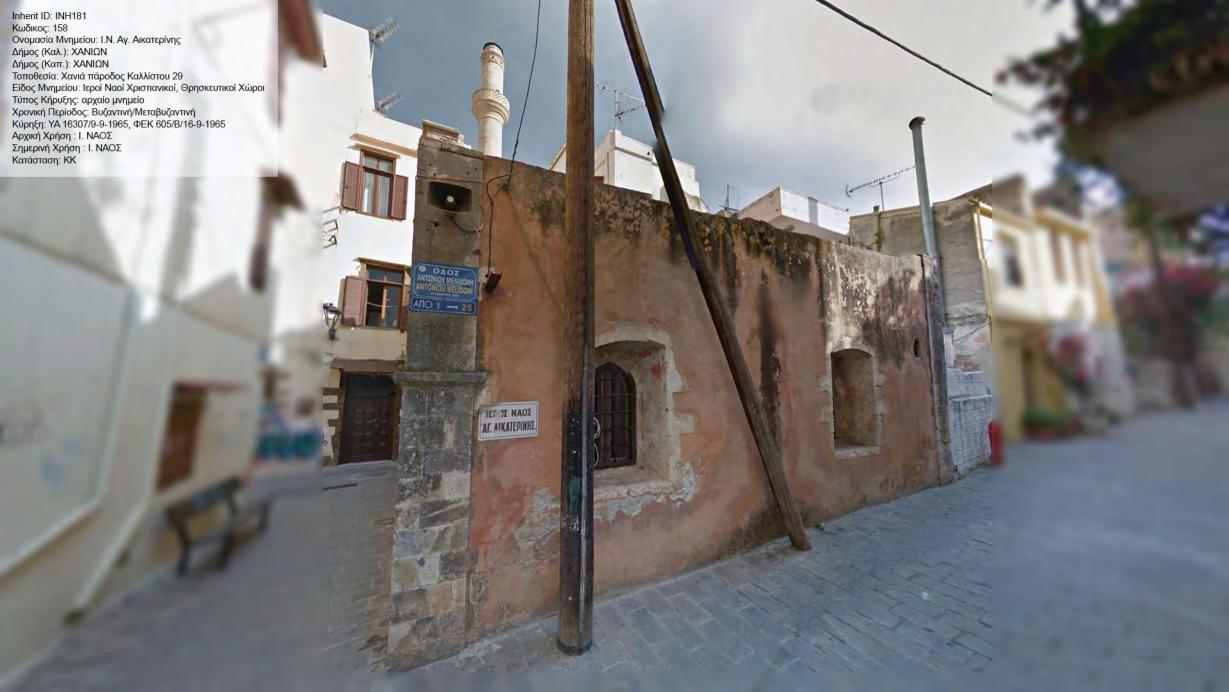

ή/Μεταβυζαντινή Κύρηξη: ΥΑ 21220/10-8-1967, ΦΕΚ 527/Β/24-8-1967 Αρχική Χρήση : ΦΡΟΥΡΙΟ Σημερινή Χρήση : Κατάσταση: ΑΕ























































































Κωδικος: 6997 / 212 Ονομασία Μνημείου: Κτίριο Τεκέ των Μεβλεβήδων ( Δερβίσηδων) ιδ. Δημοσίου Δήμος (Καλ.): ΧΑΝΙΩΝ Δήμος (Καπ.): ΧΑΝΙΩΝ Τοποθεσία: Χανιά Αποκορώνου, Μαλαθύρου και Πολυρρήνειας Είδος Μνημείου: Ισλαμικά Τεμένη, Συστήματα Ύδρευσης, Τμήματα Κτιρίου, Αστικά Κτίρια, Θρησκευτικοί Χώροι Τύπος Κήρυξης: νεώτερο μνημείο Χρονική Περίοδος: Νεοελληνική Κύρηξη: ΥΑ ΥΠΠΟ/ΔΙΛΑΠ/Γ/2103/63546/16-11-2001, ΦΕΚ 1582/Β/29-11-2001 Αρχική Χρήση : ΤΕΜΕΝΟΣ Σημερινή Χρήση : ΕΕΚ Κατάσταση: Α

Inherit ID: INH126









































































































Inherit ID: INH187 Inherit ID: INH187
Κωδικος: 6973 / 187
Ονομασία Μνημείου: "Παλάτι"
Δήμος (Καλ.): ΧΑΝΙΩΝ
Δήμος (Καπ.): ΧΑΝΙΩΝ
Τοποθεσία: Χανιά Πλατεία Ελευθ. Βενιζέλου και Φραγκοκαστελίου
Είδος Μνημείου: Αστικά Κτίρια
Τύπος Κήρυξης: νεώτερο μνημείο
Χρονική Περίοδος: Νεοελληνική
Κύρηξη: ΥΑ ΥΠΠΕ/ΔΙΛΑΠ/Γ/1675/46079/2-8-1980, ΦΕΚ 795/Β/22-8-1980
Αρχική Χρήση: ΚΑΤΟΙΚΙΑ
Σημερινή Χρήση: ΕΓΚΑΤΑΛΕΛΕΙΜΕΝΟ
Κατάσταση: ΑΕ























































Inherit ID: INH220 Inherit ID: INH220 Κωδικος: 11135 Ονομασία Μνημείου: Βυρσοδεψείο Α/Α.12 Δήμος (Καλ.): ΧΑΝΙΩΝ Δήμος (Καπ.): ΧΑΝΙΩΝ Τοποθεσία: Χαλέπα Ταμπακαριά, Βιβιλάκη 27 Είδος Μνημείου: Βιστεχνία / Βιομηχανία Τύπος Κήρυξης: Χρονική Περίοδος: Κύρηξη: 283/07-01-2014, ΦΕΚ 27/Δ/24-01-2014 Αρχική Χρήση : ΒΥΡΣΟΔΕΨΕΙΟ