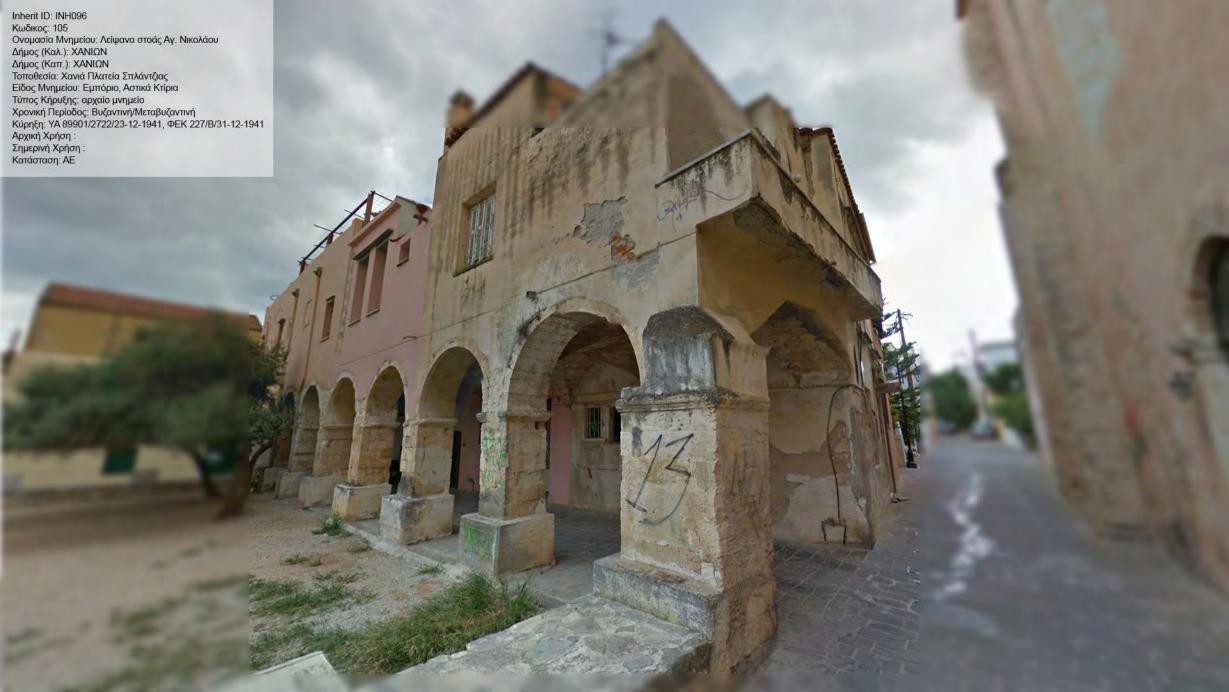

Κωδικος: 6997 / 212 Ονομασία Μνημείου: Κτίριο Τεκέ των Μεβλεβήδων ( Δερβίσηδων) ιδ. Δημοσίου Δήμος (Καλ.): ΧΑΝΙΩΝ Δήμος (Καπ.): ΧΑΝΙΩΝ Τοποθεσία: Χανιά Αποκορώνου, Μαλαθύρου και Πολυρρήνειας Είδος Μνημείου: Ισλαμικά Τεμένη, Συστήματα Ύδρευσης, Τμήματα Κτιρίου, Αστικά Κτίρια, Θρησκευτικοί Χώροι Τύπος Κήρυξης: νεώτερο μνημείο Χρονική Περίοδος: Νεοελληνική Κύρηξη: ΥΑ ΥΠΠΟ/ΔΙΛΑΠ/Γ/2103/63546/16-11-2001, ΦΕΚ 1582/Β/29-11-2001 Αρχική Χρήση : ΤΕΜΕΝΟΣ Σημερινή Χρήση : ΕΕΚ Κατάσταση: Α