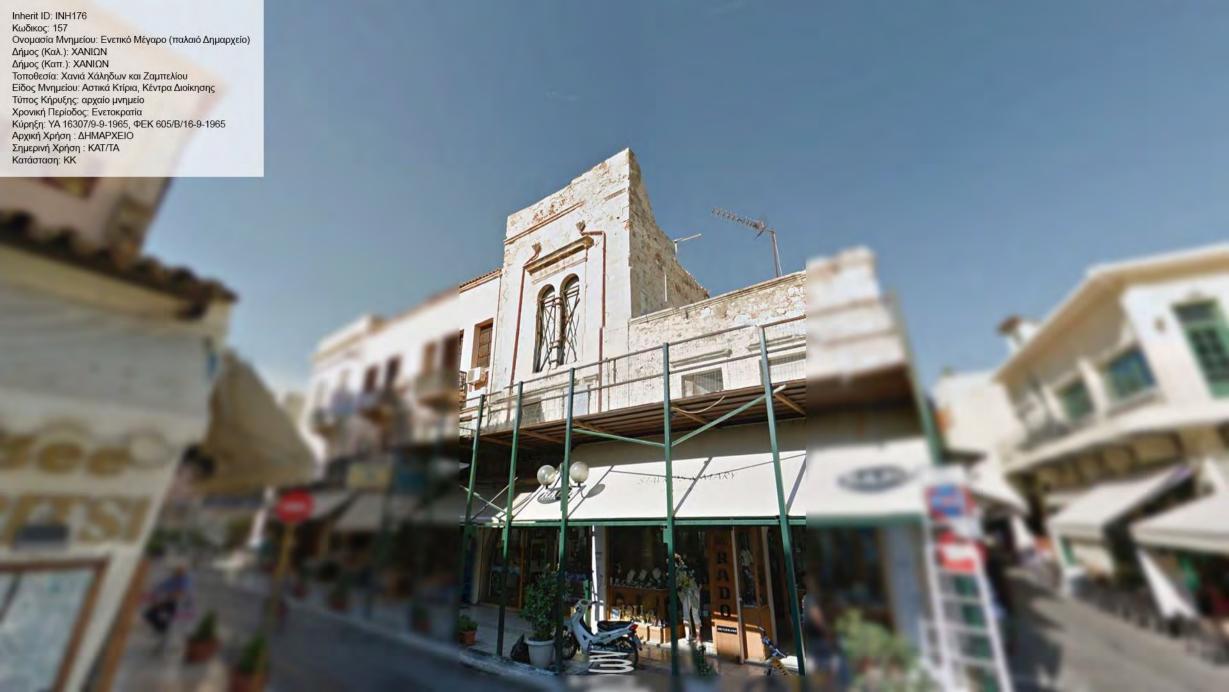

Inherit ID: INH245 Inherit ID: INH245
Κωδικος: 7049
Ονομασία Μνημείου: Σχολή Χασάν Τακ/Γαλλική σχολή Δήμος (Καλ.): ΧΑΝΙΩΝ
Δήμος (Καπ.): ΧΑΝΙΩΝ
Τοποθεσία: Χαλέπα Ελ. Βενιζέλου
Είδος Μνημείου: Αστικά Κτίρια, Κτίσματα Κοινής Ωφελείας
Τύπος Κήρυξης: νεώτερο μνημείο
Χρονική Περίοδος:
Κύρηξη: 1880/196/15-01-1990, ΦΕΚ 31/Δ/30-01-1990
Αρχική Χρήση: ΣΧΟΛΗ ΧΑΣΑΝ ΤΑΚ
Σημερινή Χρήση: ΔΗΜΟΣ ΧΑΝΙΩΝ
Κατάσταση: ΚΚ