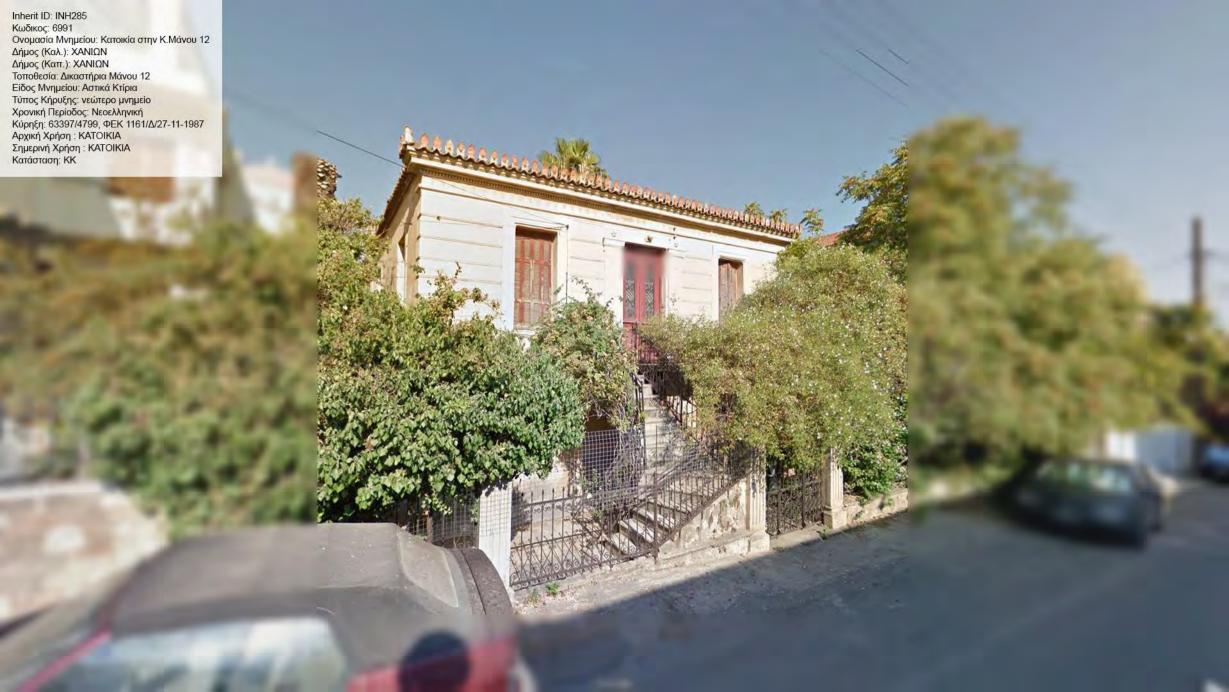

Inherit ID: INH307 Inherit ID: INH307
Κωδικος: 6989
Ονομασία Μνημείου: Κατοικία στην Παπαναστασίου 21
Δήμος (Καλ.): ΧΑΝΙΩΝ
Δήμος (Καπ.): ΧΑΝΙΩΝ
Τοποθεσία: Αμπεριά Παπαναστασίου 21
Είδος Μνημείου: Αστικά Κτίρια
Τύπος Κήρυξης: νεώτερο μνημείο
Χρονική Περίοδος: Νεοελληνική
Κύρηξη: 63397/4799, ΦΕΚ 1161/Δ/27-11-1987
Αρχική Χρήση: ΚΑΤΟΙΚΙΑ
Σημερινή Χρήση : ΚΑΤΟΙΚΙΑ
Κατάσταση: ΚΚ