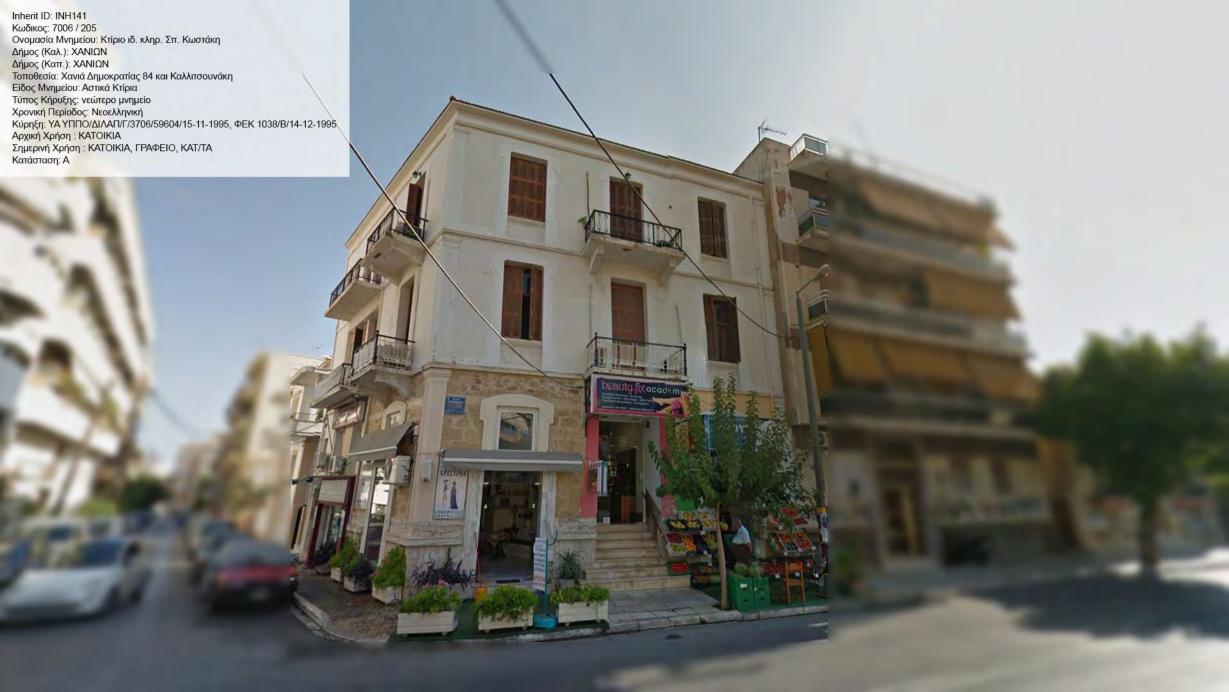

ρα / Φρ Τύπος Κήρυξης: αρχαίο μνημείο Χρονική Περίοδος: Βυζαντινή/Μεταβυζαντινή Κύρηξη: ΥΑ 21220/10-8-1967, ΦΕΚ 527/Β/24-8-1967 Αρχική Χρήση : ΦΡΟΥΡΙΟ Σημερινή Χρήση : Κατάσταση: ΑΕ























































































Κωδικος: 6997 / 212 Ονομασία Μνημείου: Κτίριο Τεκέ των Μεβλεβήδων ( Δερβίσηδων) ιδ. Δημοσίου Δήμος (Καλ.): ΧΑΝΙΩΝ Δήμος (Καπ.): ΧΑΝΙΩΝ Τοποθεσία: Χανιά Αποκορώνου, Μαλαθύρου και Πολυρρήνειας Είδος Μνημείου: Ισλαμικά Τεμένη, Συστήματα Ύδρευσης, Τμήματα Κτιρίου, Αστικά Κτίρια, Θρησκευτικοί Χώροι Τύπος Κήρυξης: νεώτερο μνημείο Χρονική Περίοδος: Νεοελληνική Κύρηξη: ΥΑ ΥΠΠΟ/ΔΙΛΑΠ/Γ/2103/63546/16-11-2001, ΦΕΚ 1582/Β/29-11-2001 Αρχική Χρήση : ΤΕΜΕΝΟΣ Σημερινή Χρήση : ΕΕΚ Κατάσταση: Α

Inherit ID: INH126









































































































Inherit ID: INH187 Inherit ID: INH187
Κωδικος: 6973 / 187
Ονομασία Μνημείου: "Παλάτι"
Δήμος (Καλ.): ΧΑΝΙΩΝ
Δήμος (Καπ.): ΧΑΝΙΩΝ
Τοποθεσία: Χανιά Πλατεία Ελευθ. Βενιζέλου και Φραγκοκαστελίου
Είδος Μνημείου: Αστικά Κτίρια
Τύπος Κήρυξης: νεώτερο μνημείο
Χρονική Περίοδος: Νεοελληνική
Κύρηξη: ΥΑ ΥΠΠΕ/ΔΙΛΑΠ/Γ/1675/46079/2-8-1980, ΦΕΚ 795/Β/22-8-1980
Αρχική Χρήση: ΚΑΤΟΙΚΙΑ
Σημερινή Χρήση: ΕΓΚΑΤΑΛΕΛΕΙΜΕΝΟ
Κατάσταση: ΑΕ























































Inherit ID: INH220 Inherit ID: INH220 Κωδικος: 11135 Ονομασία Μνημείου: Βυρσοδεψείο Α/Α.12 Δήμος (Καλ.): ΧΑΝΙΩΝ Δήμος (Καπ.): ΧΑΝΙΩΝ Τοποθεσία: Χαλέπα Ταμπακαριά, Βιβιλάκη 27 Είδος Μνημείου: Βιστεχνία / Βιομηχανία Τύπος Κήρυξης: Χρονική Περίοδος: Κύρηξη: