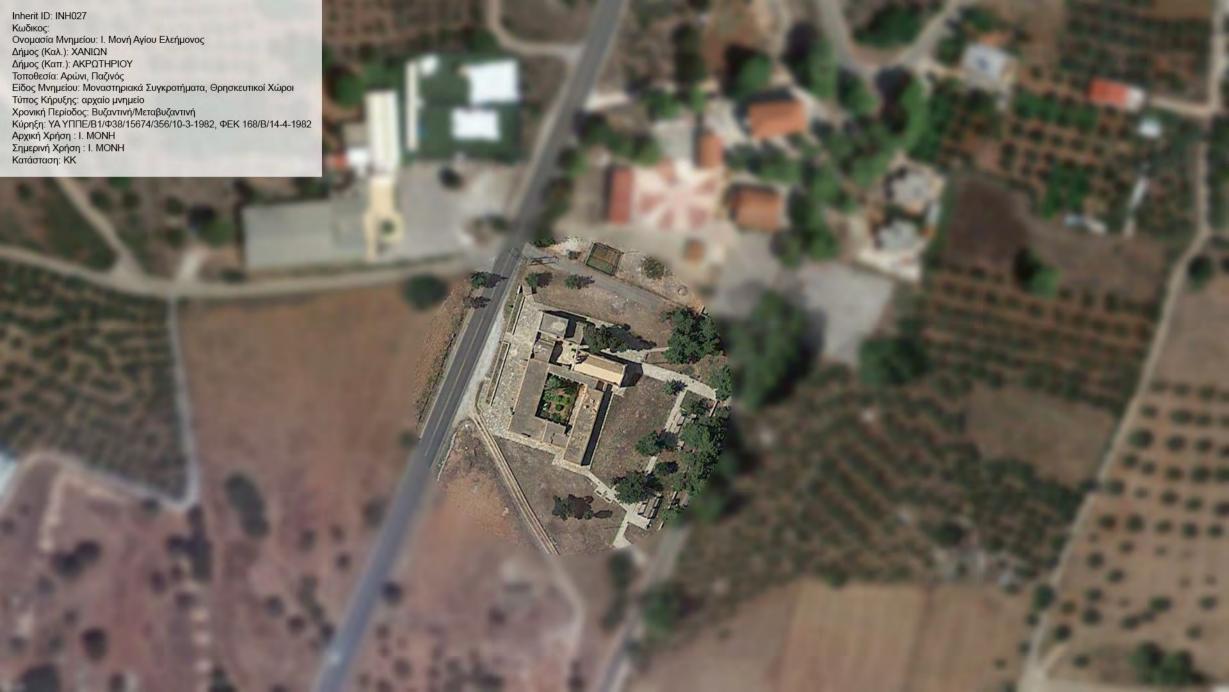

Inherit ID: INH031 Κωδικος: Κωδικος:
Ονομασία Μνημείου: Μετόχι Αγ. Αντωνίου
Δήμος (Καλ.): ΧΑΝΙΩΝ
Δήμος (Καπ.): ΑΚΡΩΤΗΡΙΟΥ
Τοποθεσία: Χωραφάκια θ. Βόθωνας
Είδος Μνημείου: Μοναστηριακά Συγκροτήματα, Θρησκευτικοί Χώροι
Τύπος Κήρυξης: αρχαίο μνημείο
Χρονική Περίοδος: Βυζαντινή/Μεταβυζαντινή
Κύρηξη: ΥΑ ΥΠΠΕ/Β1/Φ38/10322/185/10-3-1982, ΦΕΚ 120/Β/22-3-1982
ΥΑ ΥΠΠΕ/Β1/Φ38/15673/3555/10-3-1982, ΦΕΚ 180/Β/21-4-1982 Αρχική Χρήση : ΜΕΤΟΧΙ Σημερινή Χρήση : ΕΓΚΑΤΑΛΕΛΕΙΜΕΝΟ Κατάσταση: ΑΕ





Inherit ID: INH035 Κωδικος:



































Inherit ID: INH076 Κωδικος: Κωδικος: Ονομασία Μνημείου: Τουρκικό Φρούριο "Κούλες" Δήμος (Καλ.): ΧΑΝΙΩΝ Δήμος (Καπ.): ΣΟΥΔΑΣ Τοποθεσία: Άπτερα Είδος Μνημείου: Αμυντικά Συγκροτήματα, Κάστρα / Φρούρια Τύπος Κήρυξης: νεώτερο μνημείο Χρονική Περίοδος: Νεο