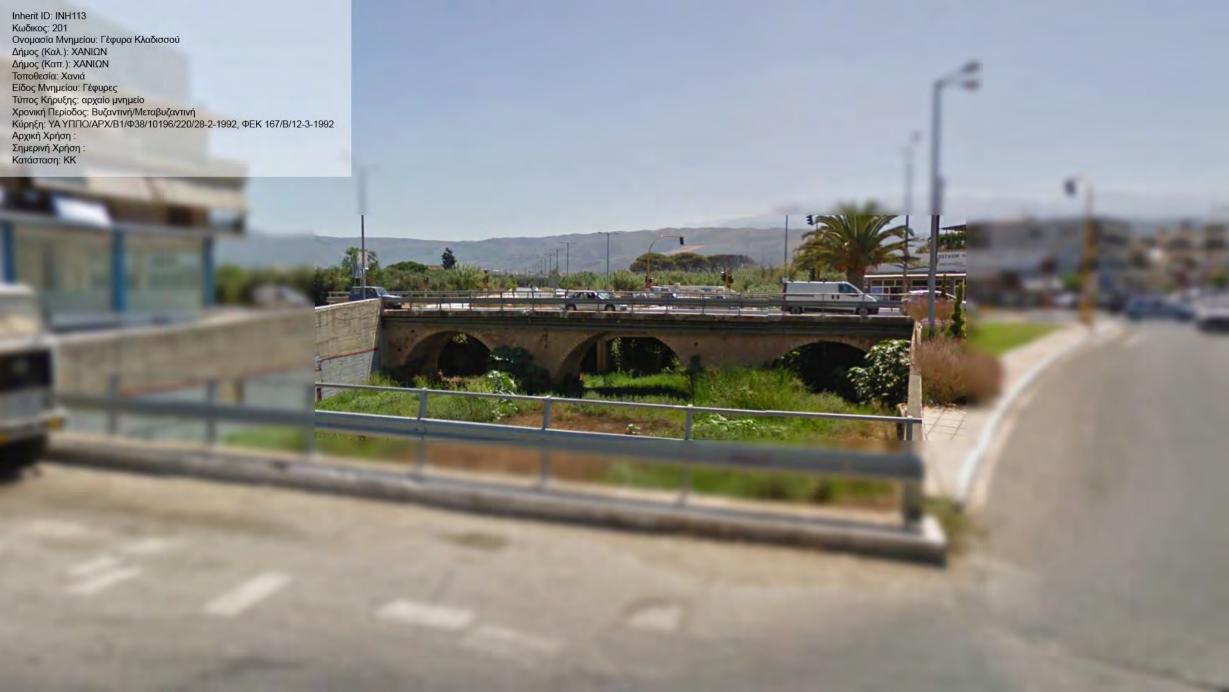

π.): ΣΟΥΔΑΣ Τοποθεσία: Άπτερα Είδος Μνημείου: Αμυντικά Συγκροτήματα, Κάστρα / Φρούρια Τύπος Κήρυξης: νεώτερο μνημείο Χρονική Περίοδος: Νεοελληνική Κύρηξη: ΥΑ ΥΠΠΟ/ΔΙΛΑΠ/Γ/242/11206/8-3-1993, ΦΕΚ 196/Β/26-3-1993 Αρχική Χρήση: ΦΡΟΥΡΙΟ Σημερινή Χρήση: Κατάσταση: ΚΚ

Inherit ID: INH078 Κωδικος: Ονομασία Μνημείου: Ενετοτουρκικό Φρούριο στη νησίδα του κόλπου της Σούδας Δήμος (Καλ.): ΧΑΝΙΩΝ Δήμος (Καπ.): ΣΟΥΔΑΣ Τοποθεσία: Σούδα στη νησίδα του κόλπου της Σούδας Είδος Μνημείου: Αμυντικά Συγκροτήματα, Κάστρα / Φρούρια

Είος Μνημείου. Αμυντικά Συγκροτηματά, Κάστρα / Φρ Τύπος Κήρυξης: αρχαίο μνημείο Χρονική Περίοδος: Βυζαντινή/Μεταβυζαντινή Κύρηξη: ΥΑ 21220/10-8-1967, ΦΕΚ 527/Β/24-8-1967 Αρχική Χρήση : ΦΡΟΥΡΙΟ Σημερινή Χρήση : Κατάσταση: ΑΕ























































































Κωδικος: 6997 / 212 Ονομασία Μνημείου: Κτίριο Τεκέ των Μεβλεβήδων ( Δερβίσηδων) ιδ. Δημοσίου Δήμος (Καλ.): ΧΑΝΙΩΝ Δήμος (Καπ.): ΧΑΝΙΩΝ Τοποθεσία: Χανιά Αποκορώνου, Μαλαθύρου και Πολυρρήνειας Είδος Μνημείου: Ισλαμικά Τεμένη, Συστήματα Ύδρευσης, Τμήματα Κτιρίου, Αστικά Κτίρια, Θρησκευτικοί Χώροι Τύπος Κήρυξης: νεώτερο μνημείο Χρονική Περίοδος: Νεοελληνική Κύρηξη: ΥΑ ΥΠΠΟ/ΔΙΛΑΠ/Γ/2103/63546/16-11-2001, ΦΕΚ 1582/Β/29-11-2001 Αρχική Χρήση : ΤΕΜΕΝΟΣ Σημερινή Χρήση : ΕΕΚ Κατάσταση: Α

Inherit ID: INH126









































































































Inherit ID: INH187 Inherit ID: INH187
Κωδικος: 6973 / 187
Ονομασία Μνημείου: "Παλάτι"
Δήμος (Καλ.): ΧΑΝΙΩΝ
Δήμος (Καπ.): ΧΑΝΙΩΝ
Τοποθεσία: Χανιά Πλατεία Ελευθ. Βενιζέλ