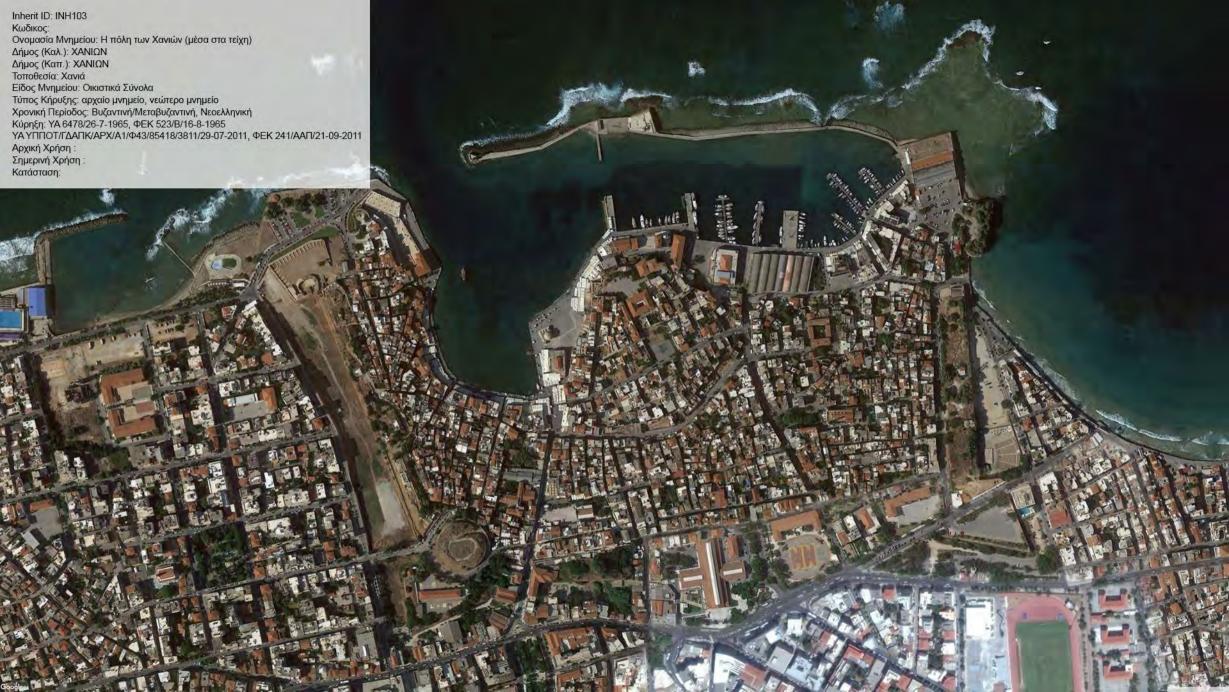

Inherit ID: INH035 Κωδικος:

Inherit ID: INH076 Κωδικος: Κωδικος: Ονομασία Μνημείου: Τουρκικό Φρούριο "Κούλες" Δήμος (Καλ.): ΧΑΝΙΩΝ Δήμος (Καπ.): ΣΟΥΔΑΣ Τοποθεσία: Άπτερα Είδος Μνημείου: Αμυντικά Συγκροτήματα, Κάστρα / Φρούρια Τύπος Κήρυξης: νεώτερο μνημείο Χρονική Περίοδος: Νεοελληνική Κύρηξη: ΥΑ ΥΠΠΟ/ΔΙΛΑΠ/Γ/242/11206/8-3-1993, ΦΕΚ 196/Β/26-3-1993 Αρχική Χρήση: ΦΡΟΥΡΙΟ Σημερινή Χρήση: Κατάσταση: ΚΚ