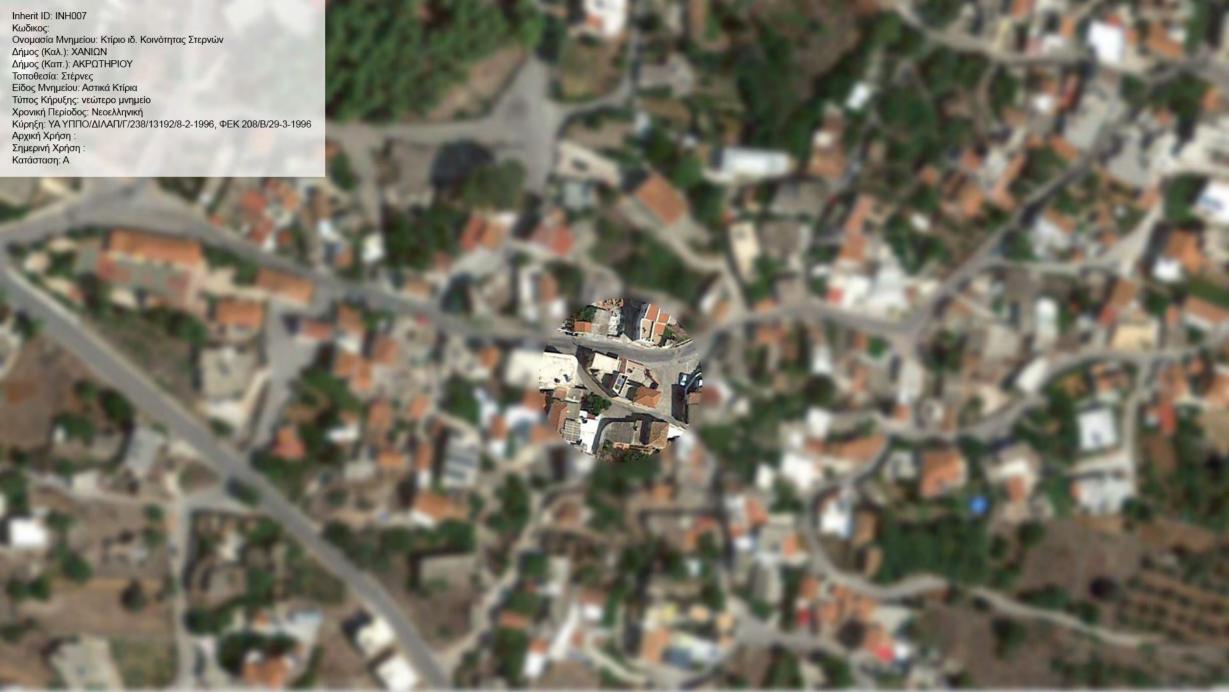

Inherit ID: INH031 Κωδικος: Κωδικος:
Ονομασία Μνημείου: Μετόχι Αγ. Αντωνίου
Δήμος (Καλ.): ΧΑΝΙΩΝ
Δήμος (Καπ.): ΑΚΡΩΤΗΡΙΟΥ
Τοποθεσία: Χωραφάκια θ. Βόθωνας
Είδος Μνημείου: Μοναστηριακά Συγκροτήματα, Θρησκευτικοί Χώροι
Τύπος Κήρυξης: αρχαίο μνημείο
Χρονική Περίοδος: Βυζαντινή/Μεταβυζαντινή
Κύρηξη: ΥΑ ΥΠΠΕ/Β1/Φ38/10322/185/10-3-1982, ΦΕΚ 120/Β/22-3-1982
ΥΑ ΥΠΠΕ/Β1/Φ38/15673/3555/10-3-1982, ΦΕΚ 180/Β/21-4-1982 Αρχική Χρήση : ΜΕΤΟΧΙ Σημερινή Χρήση : ΕΓΚΑΤΑΛΕΛΕΙΜΕΝΟ Κατάσταση: ΑΕ





Inherit ID: INH035 Κωδικος:



































Inherit ID: INH076 Κωδικος: Κωδικος: Ονομασία Μνημείου: Τουρκικό Φρούριο "Κούλες" Δήμος (Καλ.): ΧΑΝΙΩΝ Δήμος (Καπ.): ΣΟΥΔΑΣ Τοποθεσία: Άπτερα Είδος Μνημείου: Αμυντικά Συγκροτήματα, Κάστρα / Φρούρια Τύπος Κήρυξης: νεώτερο μνημείο