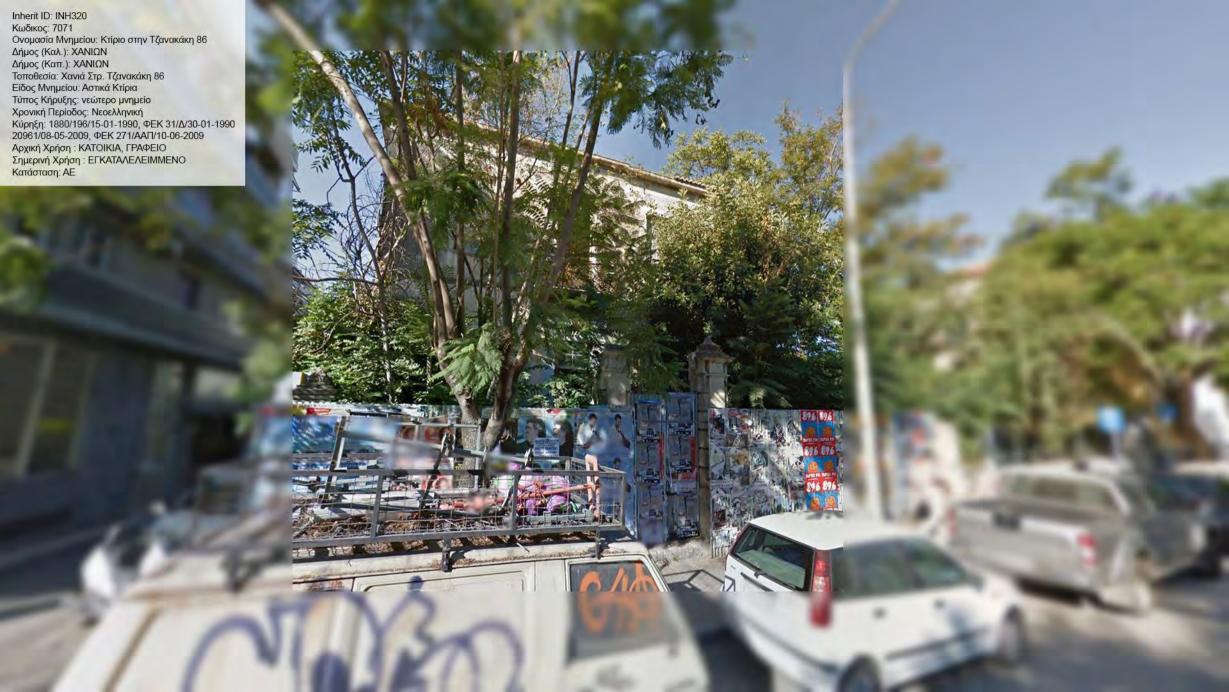

06
Δήμος (Καλ.): ΧΑΝΙΩΝ
Δήμος (Καπ.): ΧΑΝΙΩΝ
Τοποθεσία: Κουμ Καπί Ελ. Βενιζέλου 106
Είδος Μνημείου: Αστικά Κτίρια
Τύπος Κήρυξης: νεώτερο μνημείο
Χρονική Περίοδος: Νεοελληνική
Κύρηξη: 397/84/08-01-1990, ΦΕΚ 24/Δ/26-01-1990
Αρχική Χρήση : ΚΑΤΟΙΚΙΑ
Σημερινή Χρήση : ΚΑΤΟΙΚΙΑ TOO DE TOO DO DE TOO DE









































































































Inherit ID: INH307 Inherit ID: INH307
Κωδικος: 6989
Ονομασία Μνημείου: Κατοικία στην Παπαναστασίου 21
Δήμος (Καλ.): ΧΑΝΙΩΝ
Δήμος (Καπ.): ΧΑΝΙΩΝ
Τοποθεσία: Αμπεριά Παπαναστασίου 21
Είδος Μνημείου: Αστικά Κτίρια
Τύπος Κήρυξης: νεώτερο μνημείο
Χρονική Περίοδος: Νεοελληνική
Κύρηξη: 63397/4799, ΦΕΚ 1161/Δ/27-11-1987
Αρχική Χρήση: ΚΑΤΟΙΚΙΑ
Σημερινή Χρήση : ΚΑΤΟΙΚΙΑ
Κατάσταση: ΚΚ