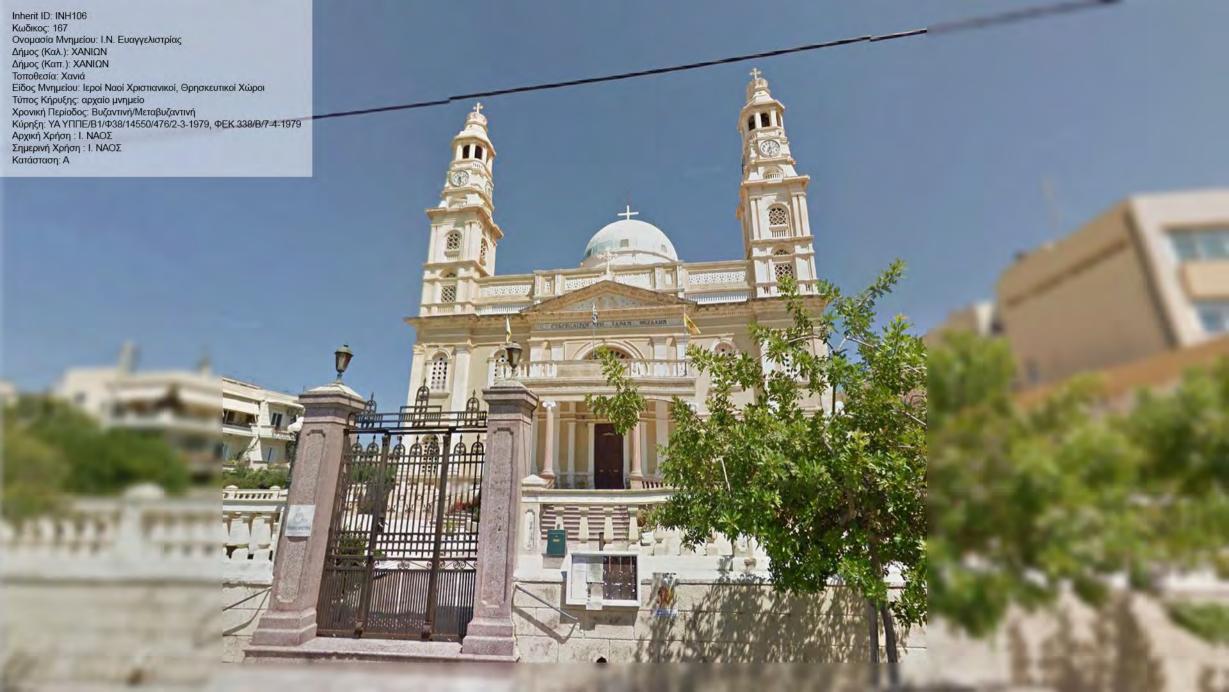

Inherit ID: INH126

Inherit ID: INH187 Inherit ID: INH187
Κωδικος: 6973 / 187
Ονομασία Μνημείου: "Παλάτι"
Δήμος (Καλ.): ΧΑΝΙΩΝ
Δήμος (Καπ.): ΧΑΝΙΩΝ
Τοποθεσία: Χανιά Πλατεία Ελευθ. Βενιζέλου και Φραγκοκαστελίου
Είδος Μνημείου: Αστικά Κτίρια
Τύπος Κήρυξης: νεώτερο μνημείο
Χρονική Περίοδος: Νεοελληνική
Κύρηξη: ΥΑ ΥΠΠΕ/ΔΙΛΑΠ/Γ/1675/46079/2-8-1980, ΦΕΚ 795/Β/22-8-1980
Αρχική Χρήση: ΚΑΤΟΙΚΙΑ
Σημερινή Χρήση: ΕΓΚΑΤΑΛΕΛΕΙΜΕΝΟ
Κατάσταση: ΑΕ