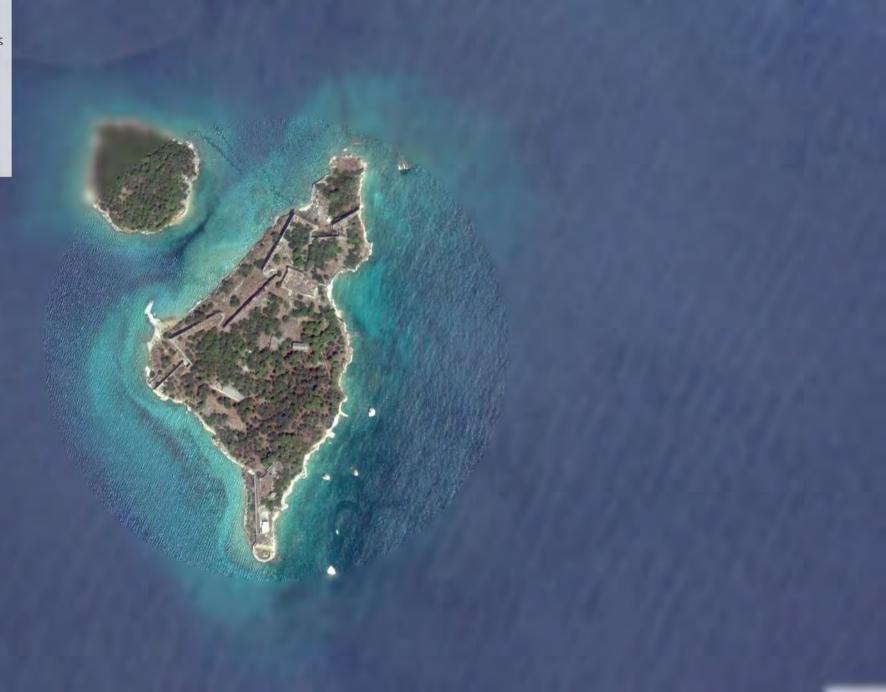

Inherit ID: INH078 Κωδικος: Ονομασία Μνημείου: Ενετοτουρκικό Φρούριο στη νησίδα του κόλπου της Σούδας Δήμος (Καλ.): ΧΑΝΙΩΝ Δήμος (Καπ.): ΣΟΥΔΑΣ Τοποθεσία: Σούδα στη νησίδα του κόλπου της Σούδας Είδος Μνημείου: Αμυντικά Συγκροτήματα, Κάστρα / Φρούρια

Είος Μνημείου. Αμυντικά Συγκροτηματά, Κάστρα / Φρ Τύπος Κήρυξης: αρχαίο μνημείο Χρονική Περίοδος: Βυζαντινή/Μεταβυζαντινή Κύρηξη: ΥΑ 21220/10-8-1967, ΦΕΚ 527/Β/24-8-1967 Αρχική Χρήση : ΦΡΟΥΡΙΟ Σημερινή Χρήση : Κατάσταση: ΑΕ