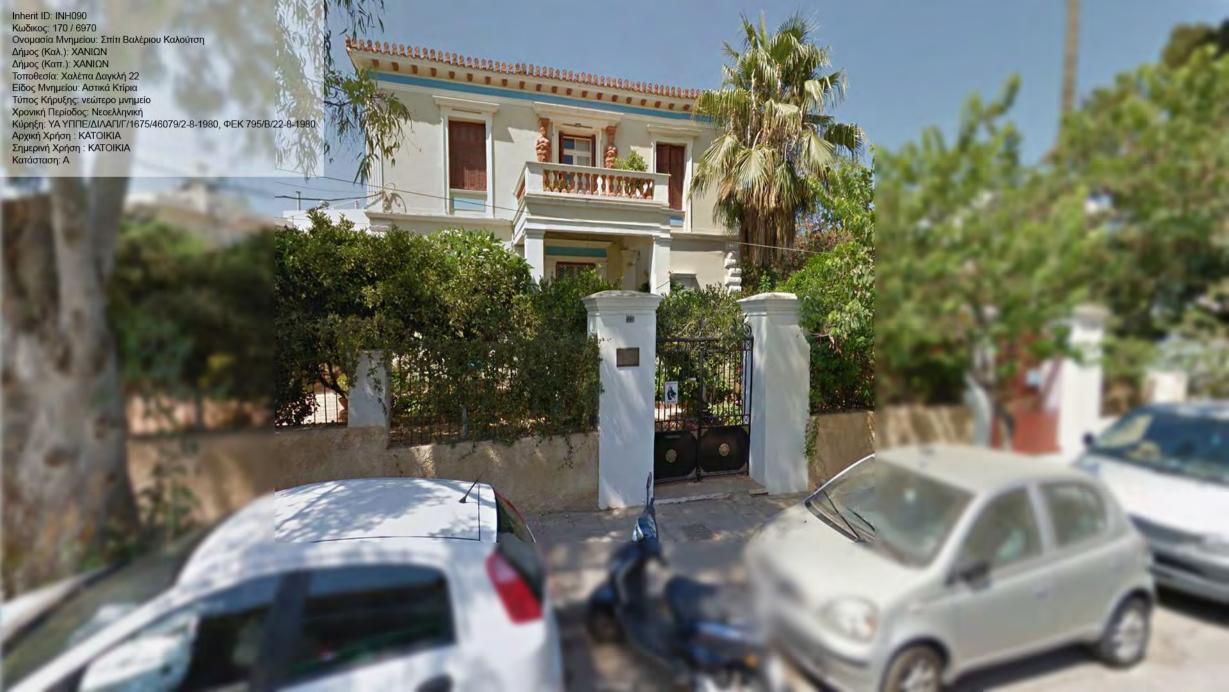

"Κούλες" Δήμος (Καλ.): ΧΑΝΙΩΝ Δήμος (Καπ.): ΣΟΥΔΑΣ Τοποθεσία: Άπτερα Είδος Μνημείου: Αμυντικά Συγκροτήματα, Κάστρα / Φρούρια Τύπος Κήρυξης: νεώτερο μνημείο Χρονική Περίοδος: Νεοελληνική Κύρηξη: ΥΑ ΥΠΠΟ/ΔΙΛΑΠ/Γ/242/11206/8-3-1993, ΦΕΚ 196/Β/26-3-1993 Αρχική Χρήση: ΦΡΟΥΡΙΟ Σημερινή Χρήση: Κατάσταση: ΚΚ

Inherit ID: INH078 Κωδικος: Ονομασία Μνημείου: Ενετοτουρκικό Φρούριο στη νησίδα του κόλπου της Σούδας Δήμος (Καλ.): ΧΑΝΙΩΝ Δήμος (Καπ.): ΣΟΥΔΑΣ Τοποθεσία: Σούδα στη νησίδα του κόλπου της Σούδας Είδος Μνημείου: Αμυντικά Συγκροτήματα, Κάστρα / Φρούρια

Είος Μνημείου. Αμυντικά Συγκροτηματά, Κάστρα / Φρ Τύπος Κήρυξης: αρχαίο μνημείο Χρονική Περίοδος: Βυζαντινή/Μεταβυζαντινή Κύρηξη: ΥΑ 21220/10-8-1967, ΦΕΚ 527/Β/24-8-1967 Αρχική Χρήση : ΦΡΟΥΡΙΟ Σημερινή Χρήση : Κατάσταση: ΑΕ























































































Κωδικος: 6997 / 212 Ονομασία Μνημείου: Κτίριο Τεκέ των Μεβλεβήδων ( Δερβίσηδων) ιδ. Δημοσίου Δήμος (Καλ.): ΧΑΝΙΩΝ Δήμος (Καπ.): ΧΑΝΙΩΝ Τοποθεσία: Χανιά Αποκορώνου, Μαλαθύρου και Πολυρρήνειας Είδος Μνημείου: Ισλαμικά Τεμένη, Συστήματα Ύδρευσης, Τμήματα Κτιρίου, Αστικά Κτίρια, Θρησκευτικοί Χώροι Τύπος Κήρυξης: νεώτερο μνημείο Χρονική Περίοδος: Νεοελληνική Κύρηξη: ΥΑ ΥΠΠΟ/ΔΙΛΑΠ/Γ/2103/63546/16-11-2001, ΦΕΚ 1582/Β/29-11-2001 Αρχική Χρήση : ΤΕΜΕΝΟΣ Σημερινή Χρήση : ΕΕΚ Κατάσταση: Α

Inherit ID: INH126









































































































Inherit ID: INH187 Inherit ID: INH187
Κωδικος: 6973 / 187
Ονομασία Μνημείου: "Παλάτι"
Δήμος (Καλ.): ΧΑΝΙΩΝ
Δήμος (Καπ.): ΧΑΝΙΩΝ