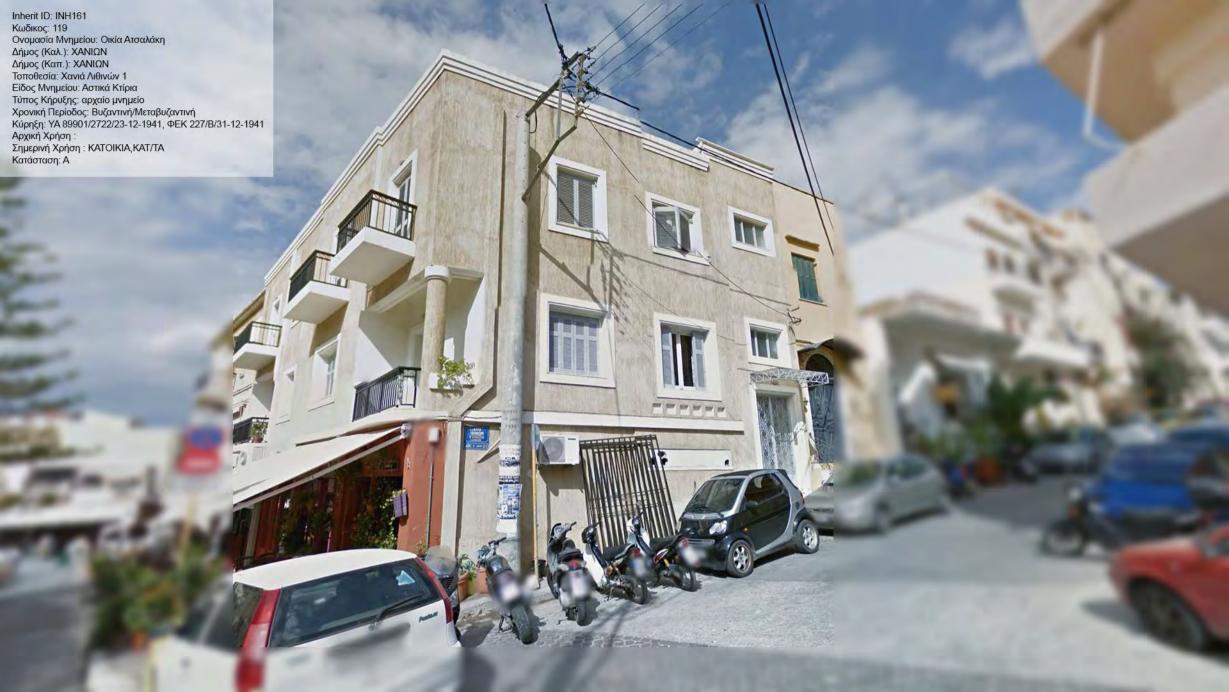

μνημείο Χρονική Περίοδος: Βυζαντινή/Μεταβυζαντινή Κύρηξη: ΥΑ 21220/10-8-1967, ΦΕΚ 527/Β/24-8-1967 Αρχική Χρήση : ΦΡΟΥΡΙΟ Σημερινή Χρήση : Κατάσταση: ΑΕ























































































Κωδικος: 6997 / 212 Ονομασία Μνημείου: Κτίριο Τεκέ των Μεβλεβήδων ( Δερβίσηδων) ιδ. Δημοσίου Δήμος (Καλ.): ΧΑΝΙΩΝ Δήμος (Καπ.): ΧΑΝΙΩΝ Τοποθεσία: Χανιά Αποκορώνου, Μαλαθύρου και Πολυρρήνειας Είδος Μνημείου: Ισλαμικά Τεμένη, Συστήματα Ύδρευσης, Τμήματα Κτιρίου, Αστικά Κτίρια, Θρησκευτικοί Χώροι Τύπος Κήρυξης: νεώτερο μνημείο Χρονική Περίοδος: Νεοελληνική Κύρηξη: ΥΑ ΥΠΠΟ/ΔΙΛΑΠ/Γ/2103/63546/16-11-2001, ΦΕΚ 1582/Β/29-11-2001 Αρχική Χρήση : ΤΕΜΕΝΟΣ Σημερινή Χρήση : ΕΕΚ Κατάσταση: Α

Inherit ID: INH126









































































































Inherit ID: INH187 Inherit ID: INH187
Κωδικος: 6973 / 187
Ονομασία Μνημείου: "Παλάτι"
Δήμος (Καλ.): ΧΑΝΙΩΝ
Δήμος (Καπ.): ΧΑΝΙΩΝ
Τοποθεσία: Χανιά Πλατεία Ελευθ. Βενιζέλου και Φραγκοκαστελίου
Είδος Μνημείου: Αστικά Κτίρια
Τύπος Κήρυξης: νεώτερο μνημείο
Χρονική Περίοδος: Νεοελληνική
Κύρηξη: ΥΑ ΥΠΠΕ/ΔΙΛΑΠ/Γ/1675/46079/2-8-1980, ΦΕΚ 795/Β/22-8-1980
Αρχική Χρήση: ΚΑΤΟΙΚΙΑ
Σημερινή Χρήση: ΕΓΚΑΤΑΛΕΛΕΙΜΕΝΟ
Κατάσταση: ΑΕ























































Inherit ID: INH220 Inherit ID: INH220 Κωδικος: 11135 Ονομασία Μνημείου: Βυρσοδεψείο Α/Α.12 Δήμος (Καλ.): ΧΑΝΙΩΝ Δήμος (Καπ.): ΧΑΝΙΩΝ Τοποθεσία: Χαλέπα Ταμπακαριά, Βιβιλάκη 27 Είδος Μνημείου: Βιστεχνία / Βιομηχανία Τύπος Κήρυξης: Χρονική Περίοδος: Κύρηξη: 283/07-01-2014, ΦΕΚ 27/Δ/24-0