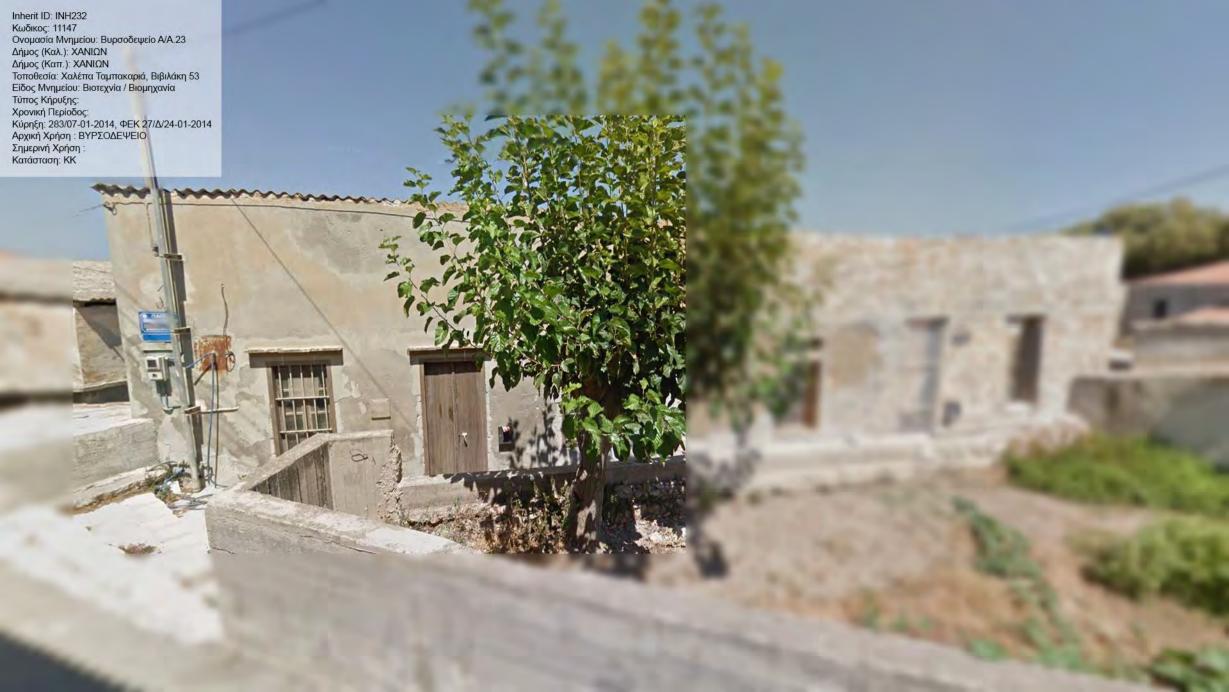

Inherit ID: INH220 Inherit ID: INH220 Κωδικος: 11135 Ονομασία Μνημείου: Βυρσοδεψείο Α/Α.12 Δήμος (Καλ.): ΧΑΝΙΩΝ Δήμος (Καπ.): ΧΑΝΙΩΝ Τοποθεσία: Χαλέπα Ταμπακαριά, Βιβιλάκη 27 Είδος Μνημείου: Βιστεχνία / Βιομηχανία Τύπος Κήρυξης: Χρονική Περίοδος: Κύρηξη: 283/07-01-2014, ΦΕΚ 27/Δ/24-01-2014 Αρχική Χρήση : ΒΥΡΣΟΔΕΨΕΙΟ Σημερινή Χρήση : ΕΓΚΑΤΑΛΕΛΕΙΜΕΝΟ Κατάσταση: ΑΕ