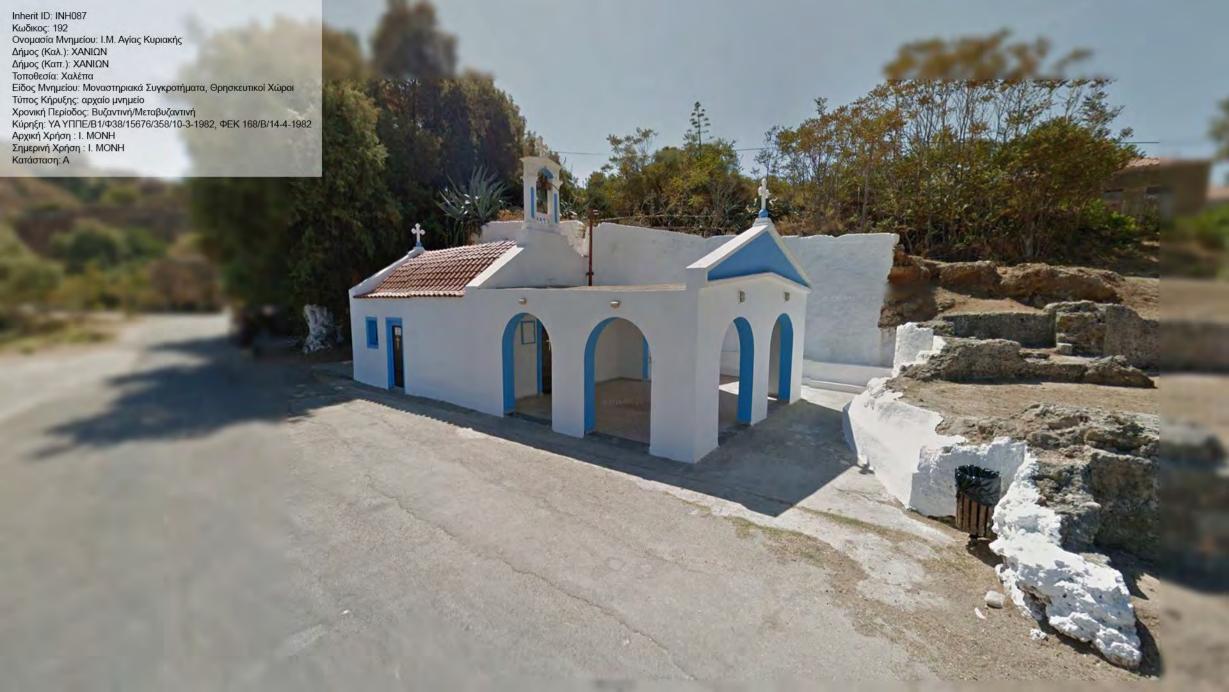

ρούριο "Κούλες" Δήμος (Καλ.): ΧΑΝΙΩΝ Δήμος (Καπ.): ΣΟΥΔΑΣ Τοποθεσία: Άπτερα Είδος Μνημείου: Αμυντικά Συγκροτήματα, Κάστρα / Φρούρια Τύπος Κήρυξης: νεώτερο μνημείο Χρονική Περίοδος: Νεοελληνική Κύρηξη: ΥΑ ΥΠΠΟ/ΔΙΛΑΠ/Γ/242/11206/8-3-1993, ΦΕΚ 196/Β/26-3-1993 Αρχική Χρήση: ΦΡΟΥΡΙΟ Σημερινή Χρήση: Κατάσταση: ΚΚ

Inherit ID: INH078 Κωδικος: Ονομασία Μνημείου: Ενετοτουρκικό Φρούριο στη νησίδα του κόλπου της Σούδας Δήμος (Καλ.): ΧΑΝΙΩΝ Δήμος (Καπ.): ΣΟΥΔΑΣ Τοποθεσία: Σούδα στη νησίδα του κόλπου της Σούδας Είδος Μνημείου: Αμυντικά Συγκροτήματα, Κάστρα / Φρούρια

Είος Μνημείου. Αμυντικά Συγκροτηματά, Κάστρα / Φρ Τύπος Κήρυξης: αρχαίο μνημείο Χρονική Περίοδος: Βυζαντινή/Μεταβυζαντινή Κύρηξη: ΥΑ 21220/10-8-1967, ΦΕΚ 527/Β/24-8-1967 Αρχική Χρήση : ΦΡΟΥΡΙΟ Σημερινή Χρήση : Κατάσταση: ΑΕ























































































Κωδικος: 6997 / 212 Ονομασία Μνημείου: Κτίριο Τεκέ των Μεβλεβήδων ( Δερβίσηδων) ιδ. Δημοσίου Δήμος (Καλ.): ΧΑΝΙΩΝ Δήμος (Καπ.): ΧΑΝΙΩΝ Τοποθεσία: Χανιά Αποκορώνου, Μαλαθύρου και Πολυρρήνειας Είδος Μνημείου: Ισλαμικά Τεμένη, Συστήματα Ύδρευσης, Τμήματα Κτιρίου, Αστικά Κτίρια, Θρησκευτικοί Χώροι Τύπος Κήρυξης: νεώτερο μνημείο Χρονική Περίοδος: Νεοελληνική Κύρηξη: ΥΑ ΥΠΠΟ/ΔΙΛΑΠ/Γ/2103/63546/16-11-2001, ΦΕΚ 1582/Β/29-11-2001 Αρχική Χρήση : ΤΕΜΕΝΟΣ Σημερινή Χρήση : ΕΕΚ Κατάσταση: Α

Inherit ID: INH126









































































































Inherit ID: INH187 Inherit ID: INH187
Κωδικος: 6973 / 187
Ονομασία Μνημείου: "Παλάτι"
Δήμος (Καλ.): ΧΑΝΙΩΝ
Δήμος (Καπ.):