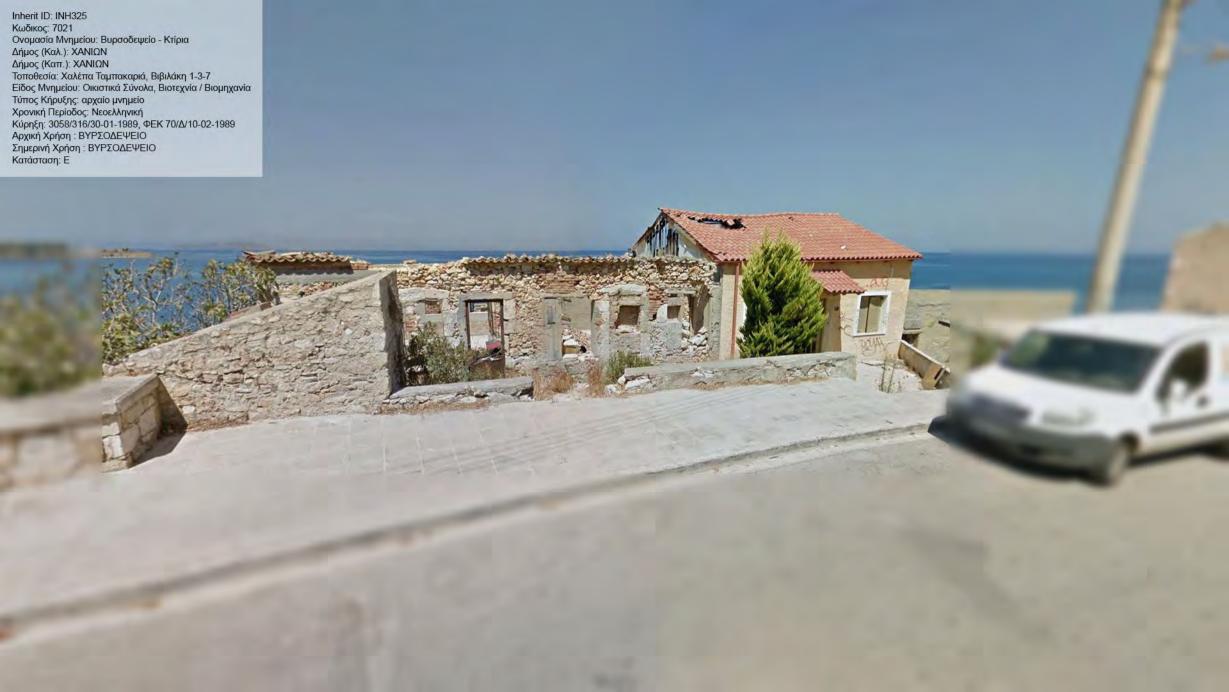

Inherit ID: INH220 Inherit ID: INH220 Κωδικος: 11135 Ονομασία Μνημείου: Βυρσοδεψείο Α/Α.12 Δήμος (Καλ.): ΧΑΝΙΩΝ Δήμος (Καπ.): ΧΑΝΙΩΝ Τοποθεσία: Χαλέπα Ταμπακαριά, Βιβιλάκη 27 Είδος Μνημείου: Βιστεχνία / Βιομηχανία Τύπος Κήρυξης: Χρονική Περίοδος: Κύρηξη: 283/07-01-2014, ΦΕΚ 27/Δ/24-01-2014 Αρχική Χρήση : ΒΥΡΣΟΔΕΨΕΙΟ Σημερινή Χρήση : ΕΓΚΑΤΑΛΕΛΕΙΜΕΝΟ Κατάσταση: ΑΕ