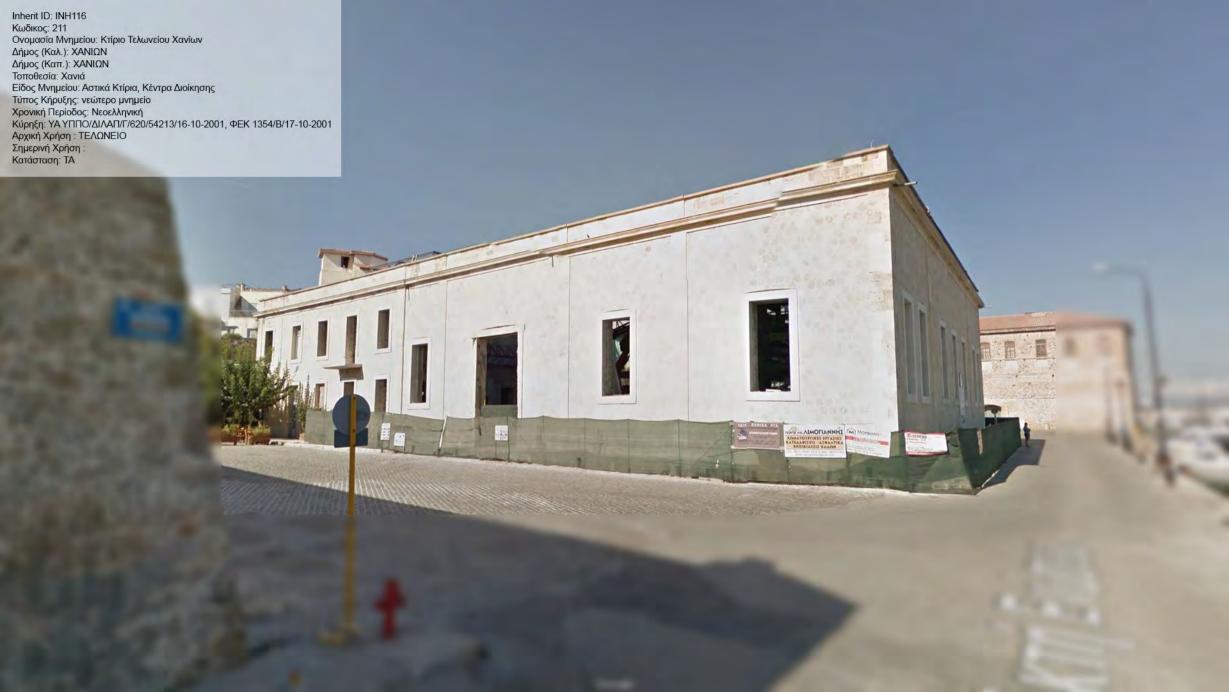

Κωδικος: 6997 / 212 Ονομασία Μνημείου: Κτίριο Τεκέ των Μεβλεβήδων ( Δερβίσηδων) ιδ. Δημοσίου Δήμος (Καλ.): ΧΑΝΙΩΝ Δήμος (Καπ.): ΧΑΝΙΩΝ Τοποθεσία: Χανιά Αποκορώνου, Μαλαθύρου και Πολυρρήνειας Είδος Μνημείου: Ισλαμικά Τεμένη, Συστήματα Ύδρευσης, Τμήματα Κτιρίου, Αστικά Κτίρια, Θρησκευτικοί Χώροι Τύπος Κήρυξης: νεώτερο μνημείο Χρονική Περίοδος: Νεοελληνική Κύρηξη: ΥΑ ΥΠΠΟ/ΔΙΛΑΠ/Γ/2103/63546/16-11-2001, ΦΕΚ 1582/Β/29-11-2001 Αρχική Χρήση : ΤΕΜΕΝΟΣ Σημερινή Χρήση : ΕΕΚ Κατάσταση: Α