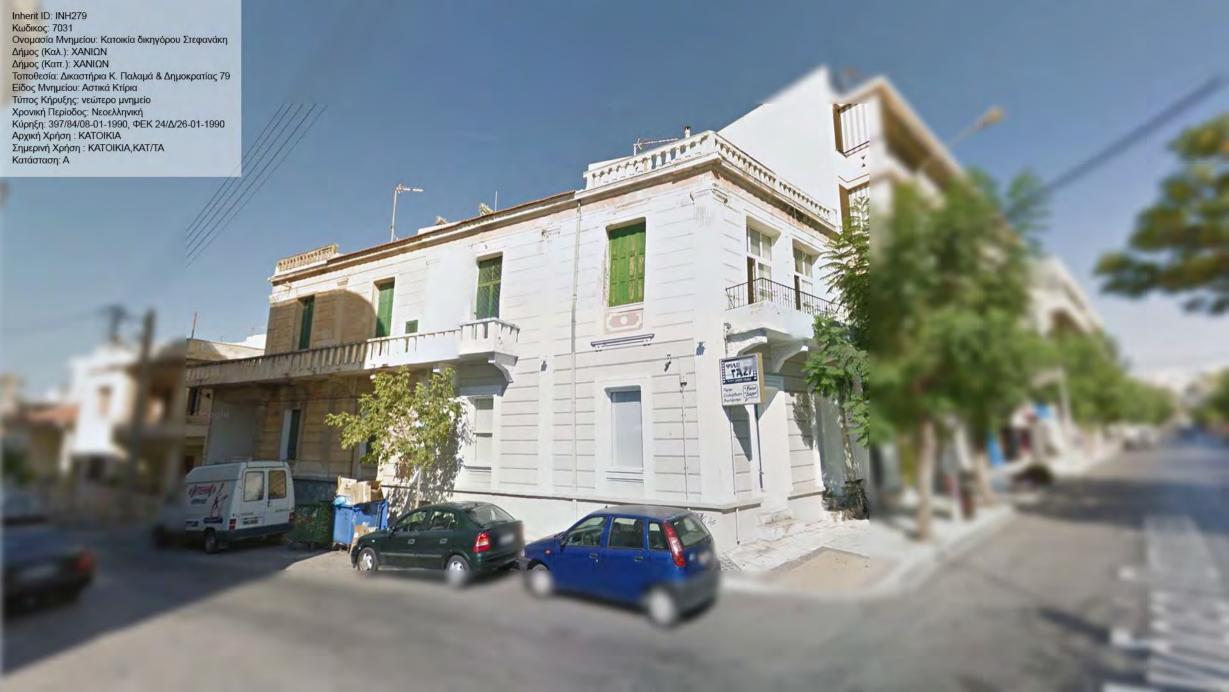

Μνημείου: Σχολή Χασάν Τακ/Γαλλική σχολή Δήμος (Καλ.): ΧΑΝΙΩΝ
Δήμος (Καπ.): ΧΑΝΙΩΝ
Τοποθεσία: Χαλέπα Ελ. Βενιζέλου
Είδος Μνημείου: Αστικά Κτίρια, Κτίσματα Κοινής Ωφελείας
Τύπος Κήρυξης: νεώτερο μνημείο
Χρονική Περίοδος:
Κύρηξη: 1880/196/15-01-1990, ΦΕΚ 31/Δ/30-01-1990
Αρχική Χρήση: ΣΧΟΛΗ ΧΑΣΑΝ ΤΑΚ
Σημερινή Χρήση: ΔΗΜΟΣ ΧΑΝΙΩΝ
Κατάσταση: ΚΚ













Inherit ID: INH253 Inherit ID: INH253
Κωδικος: 7043
Ονομασία Μνημείου: Κτίριο στην Ελ. Βενιζέλου 106
Δήμος (Καλ.): ΧΑΝΙΩΝ
Δήμος (Καπ.): ΧΑΝΙΩΝ
Τοποθεσία: Κουμ Καπί Ελ. Βενιζέλου 106
Είδος Μνημείου: Αστικά Κτίρια
Τύπος Κήρυξης: νεώτερο μνημείο
Χρονική Περίοδος: Νεοελληνική
Κύρηξη: 397/84/08-01-1990, ΦΕΚ 24/Δ/26-01-1990
Αρχική Χρήση : ΚΑΤΟΙΚΙΑ
Σημερινή Χρήση : ΚΑΤΟΙΚΙΑ TOO DE TOO DO DE TOO DE









































































































Inherit ID: INH307 Inherit ID: INH307
Κωδικος: 6989
Ονομασία Μνημείου: Κατοικία στην Παπαναστασίου 21
Δήμος (Καλ.): ΧΑΝΙΩΝ
Δήμος (Καπ.): ΧΑΝΙΩΝ
Τοποθεσία: Αμπεριά Παπαναστασίου 21
Είδος Μνημείου: Αστικά Κτίρια
Τύπος Κήρυξης: νεώτερο μνημείο
Χρονική Περίοδος: Νεοελληνική
Κύρηξη: 63397/4799, ΦΕΚ 1161/Δ/27-11-1987
Αρχική Χρήση: ΚΑΤΟΙΚΙΑ
Σημερινή Χρήση : ΚΑΤΟΙΚΙΑ
Κατάσταση: ΚΚ