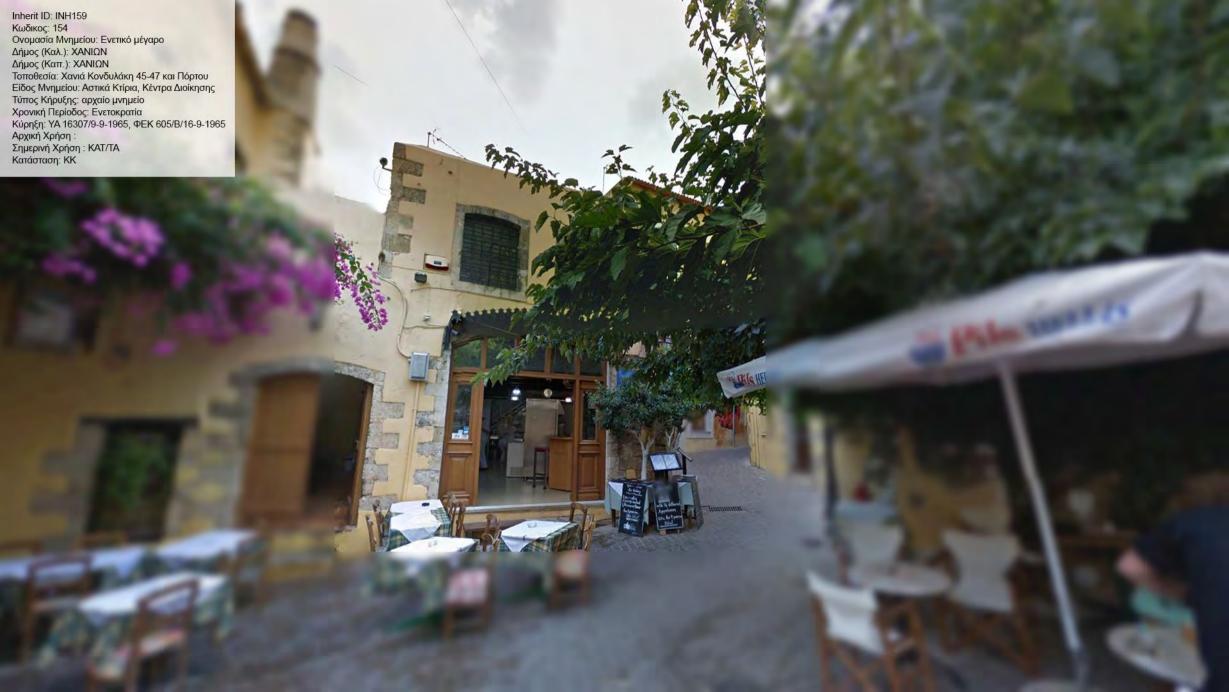

αίο μνημείο Χρονική Περίοδος: Βυζαντινή/Μεταβυζαντινή Κύρηξη: ΥΑ 21220/10-8-1967, ΦΕΚ 527/Β/24-8-1967 Αρχική Χρήση : ΦΡΟΥΡΙΟ Σημερινή Χρήση : Κατάσταση: ΑΕ























































































Κωδικος: 6997 / 212 Ονομασία Μνημείου: Κτίριο Τεκέ των Μεβλεβήδων ( Δερβίσηδων) ιδ. Δημοσίου Δήμος (Καλ.): ΧΑΝΙΩΝ Δήμος (Καπ.): ΧΑΝΙΩΝ Τοποθεσία: Χανιά Αποκορώνου, Μαλαθύρου και Πολυρρήνειας Είδος Μνημείου: Ισλαμικά Τεμένη, Συστήματα Ύδρευσης, Τμήματα Κτιρίου, Αστικά Κτίρια, Θρησκευτικοί Χώροι Τύπος Κήρυξης: νεώτερο μνημείο Χρονική Περίοδος: Νεοελληνική Κύρηξη: ΥΑ ΥΠΠΟ/ΔΙΛΑΠ/Γ/2103/63546/16-11-2001, ΦΕΚ 1582/Β/29-11-2001 Αρχική Χρήση : ΤΕΜΕΝΟΣ Σημερινή Χρήση : ΕΕΚ Κατάσταση: Α

Inherit ID: INH126









































































































Inherit ID: INH187 Inherit ID: INH187
Κωδικος: 6973 / 187
Ονομασία Μνημείου: "Παλάτι"
Δήμος (Καλ.): ΧΑΝΙΩΝ
Δήμος (Καπ.): ΧΑΝΙΩΝ
Τοποθεσία: Χανιά Πλατεία Ελευθ. Βενιζέλου και Φραγκοκαστελίου
Είδος Μνημείου: Αστικά Κτίρια
Τύπος Κήρυξης: νεώτερο μνημείο
Χρονική Περίοδος: Νεοελληνική
Κύρηξη: ΥΑ ΥΠΠΕ/ΔΙΛΑΠ/Γ/1675/46079/2-8-1980, ΦΕΚ 795/Β/22-8-1980
Αρχική Χρήση: ΚΑΤΟΙΚΙΑ
Σημερινή Χρήση: ΕΓΚΑΤΑΛΕΛΕΙΜΕΝΟ
Κατάσταση: ΑΕ























































Inherit ID: INH220 Inherit ID: INH220 Κωδικος: 11135 Ονομασία Μνημείου: Βυρσοδεψείο Α/Α.12 Δήμος (Καλ.): ΧΑΝΙΩΝ Δήμος (Καπ.): ΧΑΝΙΩΝ Τοποθεσία: Χαλέπα Ταμπακαριά, Βιβιλάκη 27 Είδος Μνημείου: Βιστεχνία / Βιομηχανία Τύπος Κήρυξης: Χρονική Περίοδος: Κύρηξη: 283/07-01-2014, ΦΕΚ 27/Δ/