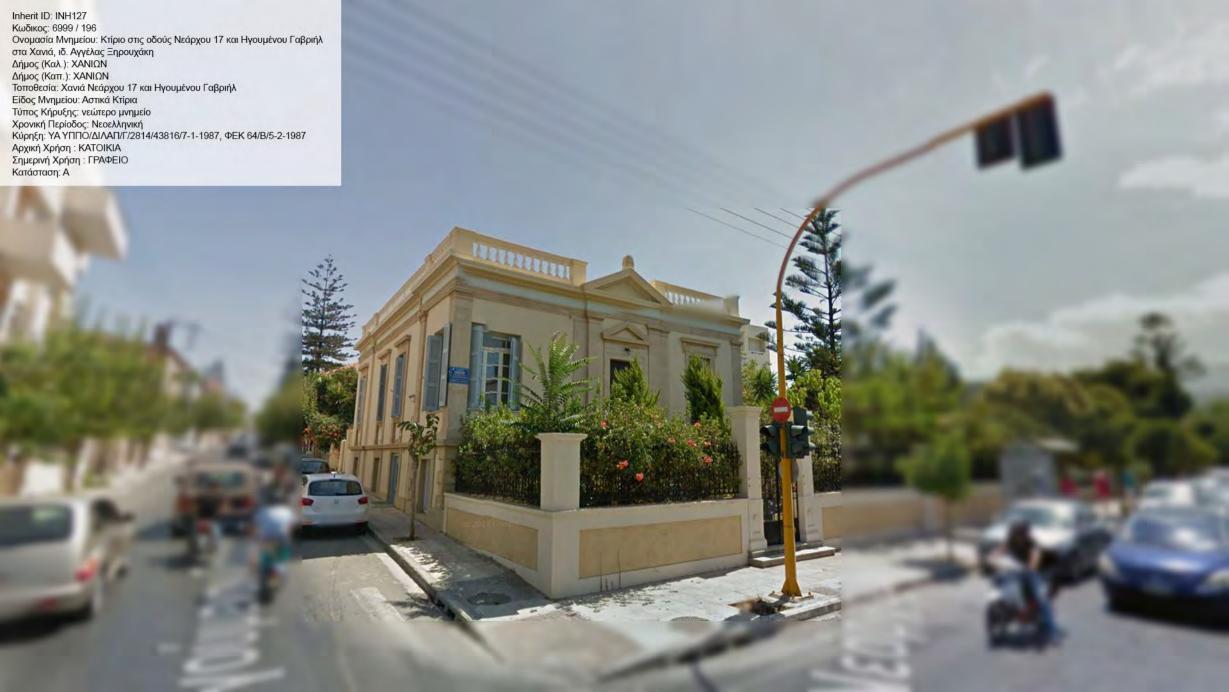

Inherit ID: INH126

Inherit ID: INH187 Inherit ID: INH187
Κωδικος: 6973 / 187
Ονομασία Μνημείου: "Παλάτι"
Δήμος (Καλ.): ΧΑΝΙΩΝ
Δήμος (Καπ.): ΧΑΝΙΩΝ
Τοποθεσία: Χανιά Πλατεία Ελευθ. Βενιζέλου και Φραγκοκαστελίου
Είδος Μνημείου: Αστικά Κτίρια
Τύπος Κήρυξης: νεώτερο μνημείο
Χρονική Περίοδος: Νεοελληνική
Κύρηξη: ΥΑ ΥΠΠΕ/ΔΙΛΑΠ/Γ/1675/46079/2-8-1980, ΦΕΚ 795/Β/22-8-1980
Αρχική Χρήση: ΚΑΤΟΙΚΙΑ
Σημερινή Χρήση: ΕΓΚΑΤΑΛΕΛΕΙΜΕΝΟ
Κατάσταση: ΑΕ