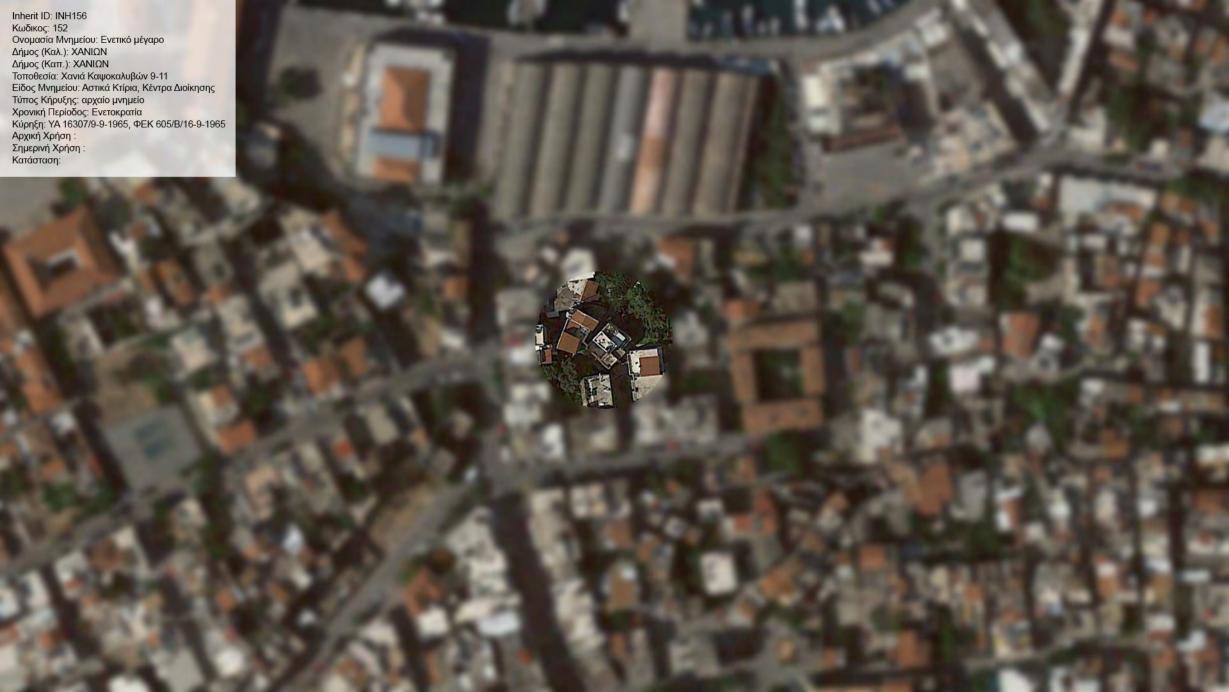

ς: αρχαίο μνημείο Χρονική Περίοδος: Βυζαντινή/Μεταβυζαντινή Κύρηξη: ΥΑ 21220/10-8-1967, ΦΕΚ 527/Β/24-8-1967 Αρχική Χρήση : ΦΡΟΥΡΙΟ Σημερινή Χρήση : Κατάσταση: ΑΕ























































































Κωδικος: 6997 / 212 Ονομασία Μνημείου: Κτίριο Τεκέ των Μεβλεβήδων ( Δερβίσηδων) ιδ. Δημοσίου Δήμος (Καλ.): ΧΑΝΙΩΝ Δήμος (Καπ.): ΧΑΝΙΩΝ Τοποθεσία: Χανιά Αποκορώνου, Μαλαθύρου και Πολυρρήνειας Είδος Μνημείου: Ισλαμικά Τεμένη, Συστήματα Ύδρευσης, Τμήματα Κτιρίου, Αστικά Κτίρια, Θρησκευτικοί Χώροι Τύπος Κήρυξης: νεώτερο μνημείο Χρονική Περίοδος: Νεοελληνική Κύρηξη: ΥΑ ΥΠΠΟ/ΔΙΛΑΠ/Γ/2103/63546/16-11-2001, ΦΕΚ 1582/Β/29-11-2001 Αρχική Χρήση : ΤΕΜΕΝΟΣ Σημερινή Χρήση : ΕΕΚ Κατάσταση: Α

Inherit ID: INH126









































































































Inherit ID: INH187 Inherit ID: INH187
Κωδικος: 6973 / 187
Ονομασία Μνημείου: "Παλάτι"
Δήμος (Καλ.): ΧΑΝΙΩΝ
Δήμος (Καπ.): ΧΑΝΙΩΝ
Τοποθεσία: Χανιά Πλατεία Ελευθ. Βενιζέλου και Φραγκοκαστελίου
Είδος Μνημείου: Αστικά Κτίρια
Τύπος Κήρυξης: νεώτερο μνημείο
Χρονική Περίοδος: Νεοελληνική
Κύρηξη: ΥΑ ΥΠΠΕ/ΔΙΛΑΠ/Γ/1675/46079/2-8-1980, ΦΕΚ 795/Β/22-8-1980
Αρχική Χρήση: ΚΑΤΟΙΚΙΑ
Σημερινή Χρήση: ΕΓΚΑΤΑΛΕΛΕΙΜΕΝΟ
Κατάσταση: ΑΕ























































Inherit ID: INH220 Inherit ID: INH220 Κωδικος: 11135 Ονομασία Μνημείου: Βυρσοδεψείο Α/Α.12 Δήμος (Καλ.): ΧΑΝΙΩΝ Δήμος (Καπ.): ΧΑΝΙΩΝ Τοποθεσία: Χαλέπα Ταμπακαριά, Βιβιλάκη 27 Είδος Μνημείου: Βιστεχνία / Βιομηχανία Τύπος Κήρυξης: Χρονική Περίοδος: Κύρηξη: 283/07-01-2014, ΦΕΚ