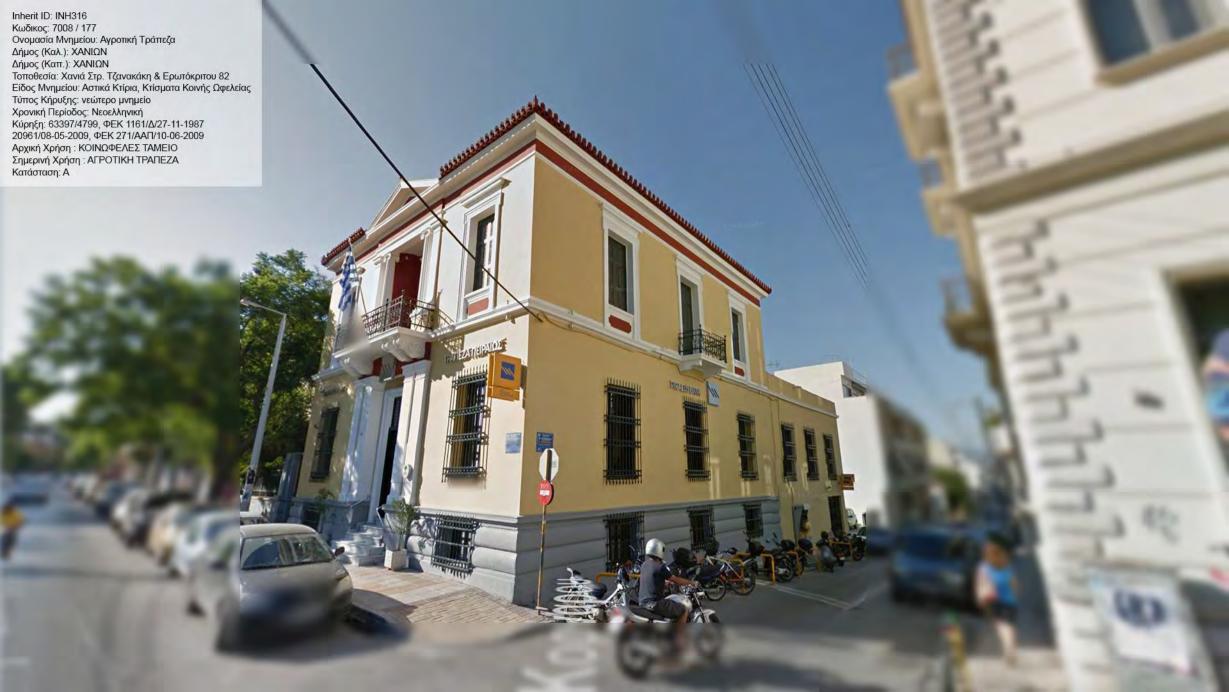

Inherit ID: INH307 Inherit ID: INH307
Κωδικος: 6989
Ονομασία Μνημείου: Κατοικία στην Παπαναστασίου 21
Δήμος (Καλ.): ΧΑΝΙΩΝ
Δήμος (Καπ.): ΧΑΝΙΩΝ
Τοποθεσία: Αμπεριά Παπαναστασίου 21
Είδος Μνημείου: Αστικά Κτίρια
Τύπος Κήρυξης: νεώτερο μνημείο
Χρονική Περίοδος: Νεοελληνική
Κύρηξη: 63397/4799, ΦΕΚ 1161/Δ/27-11-1987
Αρχική Χρήση: ΚΑΤΟΙΚΙΑ
Σημερινή Χρήση : ΚΑΤΟΙΚΙΑ
Κατάσταση: ΚΚ