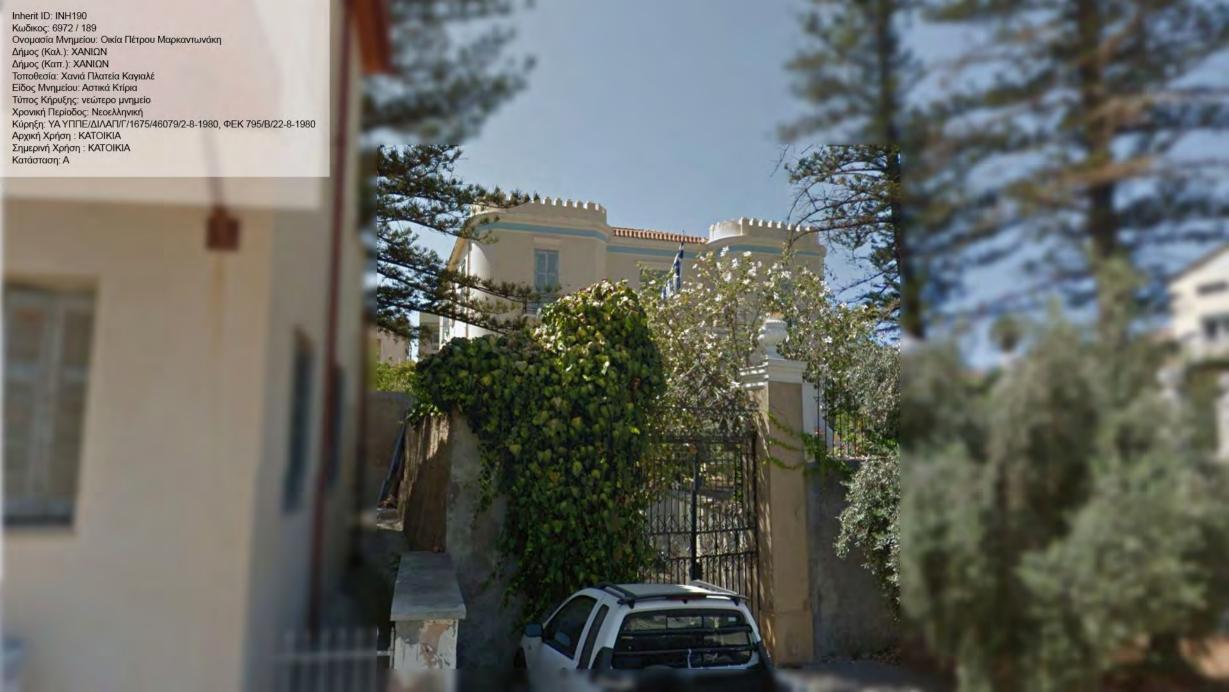

Inherit ID: INH126

Inherit ID: INH187 Inherit ID: INH187
Κωδικος: 6973 / 187
Ονομασία Μνημείου: "Παλάτι"
Δήμος (Καλ.): ΧΑΝΙΩΝ
Δήμος (Καπ.): ΧΑΝΙΩΝ
Τοποθεσία: Χανιά Πλατεία Ελευθ. Βενιζέλου και Φραγκοκαστελίου
Είδος Μνημείου: Αστικά Κτίρια
Τύπος Κήρυξης: νεώτερο μνημείο
Χρονική Περίοδος: Νεοελληνική
Κύρηξη: ΥΑ ΥΠΠΕ/ΔΙΛΑΠ/Γ/1675/46079/2-8-1980, ΦΕΚ 795/Β/22-8-1980
Αρχική Χρήση: ΚΑΤΟΙΚΙΑ
Σημερινή Χρήση: ΕΓΚΑΤΑΛΕΛΕΙΜΕΝΟ
Κατάσταση: ΑΕ