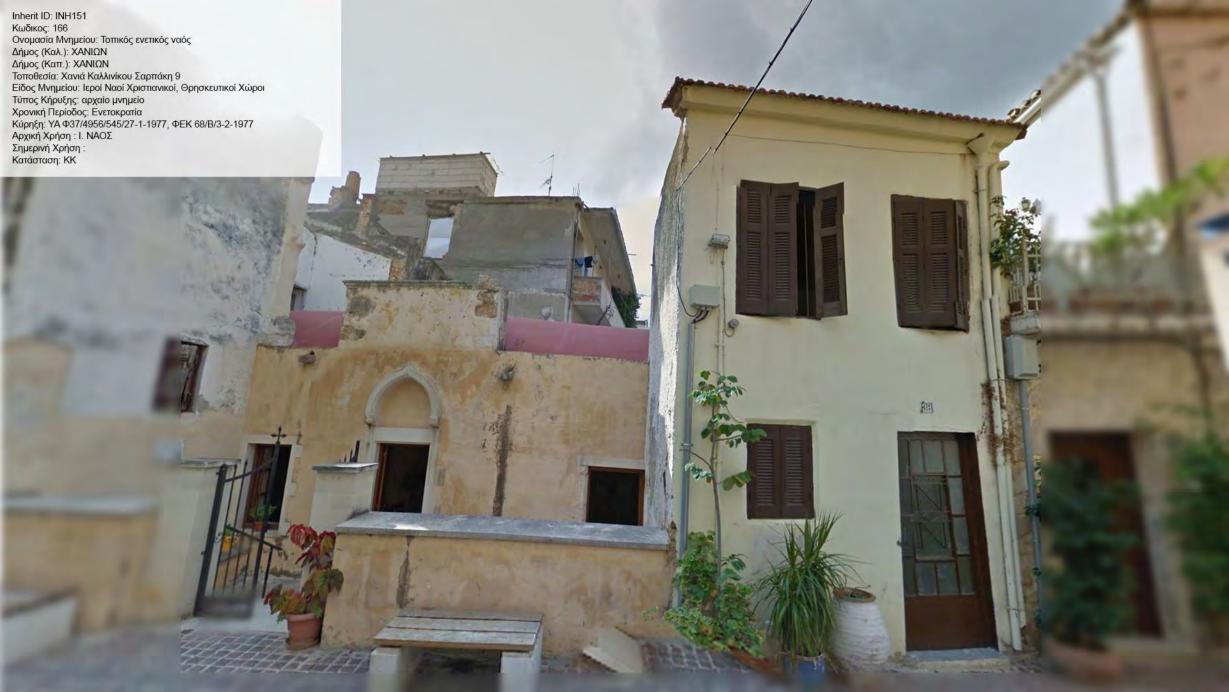

ξης: αρχαίο μνημείο Χρονική Περίοδος: Βυζαντινή/Μεταβυζαντινή Κύρηξη: ΥΑ 21220/10-8-1967, ΦΕΚ 527/Β/24-8-1967 Αρχική Χρήση : ΦΡΟΥΡΙΟ Σημερινή Χρήση : Κατάσταση: ΑΕ























































































Κωδικος: 6997 / 212 Ονομασία Μνημείου: Κτίριο Τεκέ των Μεβλεβήδων ( Δερβίσηδων) ιδ. Δημοσίου Δήμος (Καλ.): ΧΑΝΙΩΝ Δήμος (Καπ.): ΧΑΝΙΩΝ Τοποθεσία: Χανιά Αποκορώνου, Μαλαθύρου και Πολυρρήνειας Είδος Μνημείου: Ισλαμικά Τεμένη, Συστήματα Ύδρευσης, Τμήματα Κτιρίου, Αστικά Κτίρια, Θρησκευτικοί Χώροι Τύπος Κήρυξης: νεώτερο μνημείο Χρονική Περίοδος: Νεοελληνική Κύρηξη: ΥΑ ΥΠΠΟ/ΔΙΛΑΠ/Γ/2103/63546/16-11-2001, ΦΕΚ 1582/Β/29-11-2001 Αρχική Χρήση : ΤΕΜΕΝΟΣ Σημερινή Χρήση : ΕΕΚ Κατάσταση: Α

Inherit ID: INH126









































































































Inherit ID: INH187 Inherit ID: INH187
Κωδικος: 6973 / 187
Ονομασία Μνημείου: "Παλάτι"
Δήμος (Καλ.): ΧΑΝΙΩΝ
Δήμος (Καπ.): ΧΑΝΙΩΝ
Τοποθεσία: Χανιά Πλατεία Ελευθ. Βενιζέλου και Φραγκοκαστελίου
Είδος Μνημείου: Αστικά Κτίρια
Τύπος Κήρυξης: νεώτερο μνημείο
Χρονική Περίοδος: Νεοελληνική
Κύρηξη: ΥΑ ΥΠΠΕ/ΔΙΛΑΠ/Γ/1675/46079/2-8-1980, ΦΕΚ 795/Β/22-8-1980
Αρχική Χρήση: ΚΑΤΟΙΚΙΑ
Σημερινή Χρήση: ΕΓΚΑΤΑΛΕΛΕΙΜΕΝΟ
Κατάσταση: ΑΕ























































Inherit ID: INH220 Inherit ID: INH220 Κωδικος: 11135 Ονομασία Μνημείου: Βυρσοδεψείο Α/Α.12 Δήμος (Καλ.): ΧΑΝΙΩΝ Δήμος (Καπ.): ΧΑΝΙΩΝ Τοποθεσία: Χαλέπα Ταμπακαριά, Βιβιλάκη 27 Είδος Μνημείου: Βιστεχνία / Βιομηχανία Τύπος Κήρυξης: Χρονική Περίοδος: Κύρηξη: 283/07-01-2014, Φ