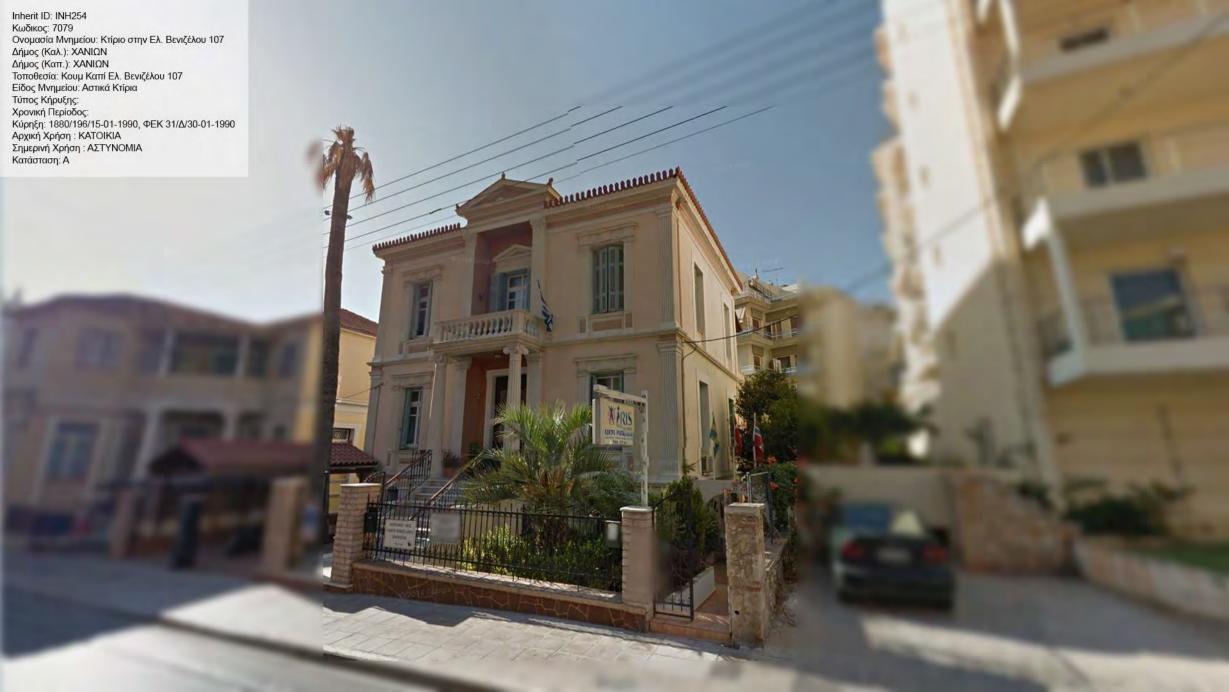

Inherit ID: INH245 Inherit ID: INH245
Κωδικος: 7049
Ονομασία Μνημείου: Σχολή Χασάν Τακ/Γαλλική σχολή Δήμος (Καλ.): ΧΑΝΙΩΝ
Δήμος (Καπ.): ΧΑΝΙΩΝ
Τοποθεσία: Χαλέπα Ελ. Βενιζέλου
Είδος Μνημείου: Αστικά Κτίρια, Κτίσματα Κοινής Ωφελείας
Τύπος Κήρυξης: νεώτερο μνημείο
Χρονική Περίοδος:
Κύρηξη: 1880/196/15-01-1990, ΦΕΚ 31/Δ/30-01-1990
Αρχική Χρήση: ΣΧΟΛΗ ΧΑΣΑΝ ΤΑΚ
Σημερινή Χρήση: ΔΗΜΟΣ ΧΑΝΙΩΝ
Κατάσταση: ΚΚ