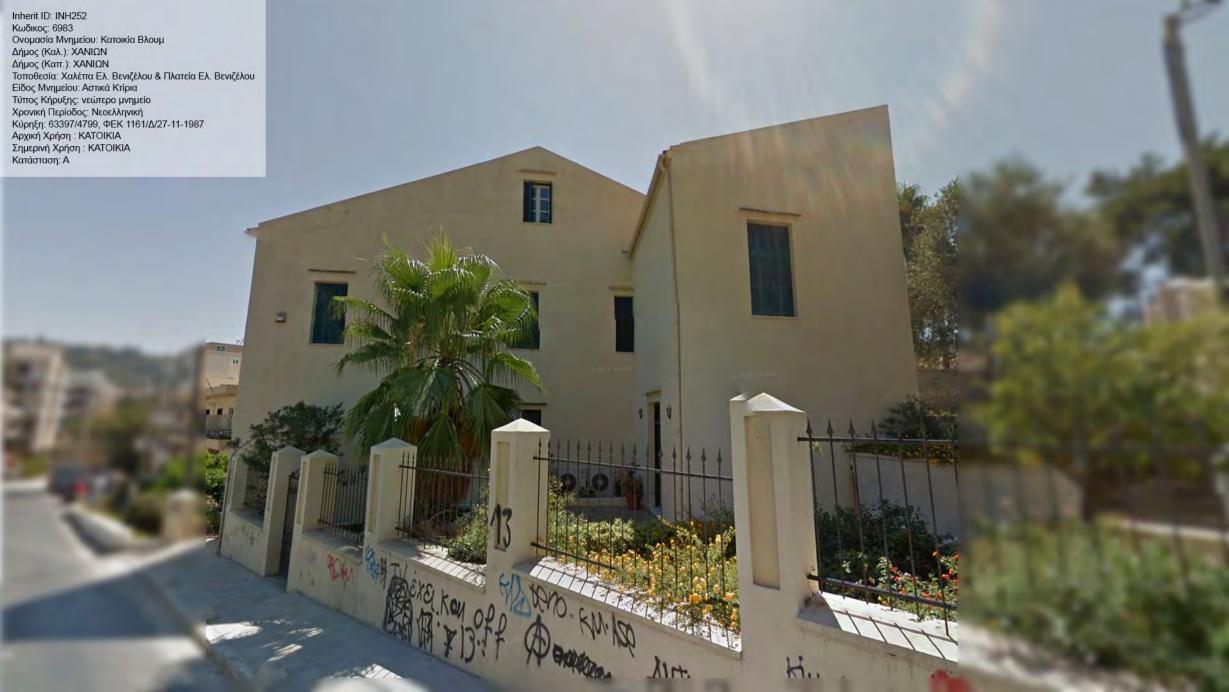

Inherit ID: INH307 Inherit ID: INH307
Κωδικος: 6989
Ονομασία Μνημείου: Κατοικία στην Παπαναστασίου 21
Δήμος (Καλ.): ΧΑΝΙΩΝ
Δήμος (Καπ.): ΧΑΝΙΩΝ
Τοποθεσία: Αμπεριά Παπαναστασίου 21
Είδος Μνημείου: Αστικά Κτίρια
Τύπος Κήρυξης: νεώτερο μνημείο
Χρονική Περίοδος: Νεοελληνική
Κύρηξη: 63397/4799, ΦΕΚ 1161/Δ/27-11-1987
Αρχική Χρήση: ΚΑΤΟΙΚΙΑ
Σημερινή Χρήση : ΚΑΤΟΙΚΙΑ
Κατάσταση: ΚΚ