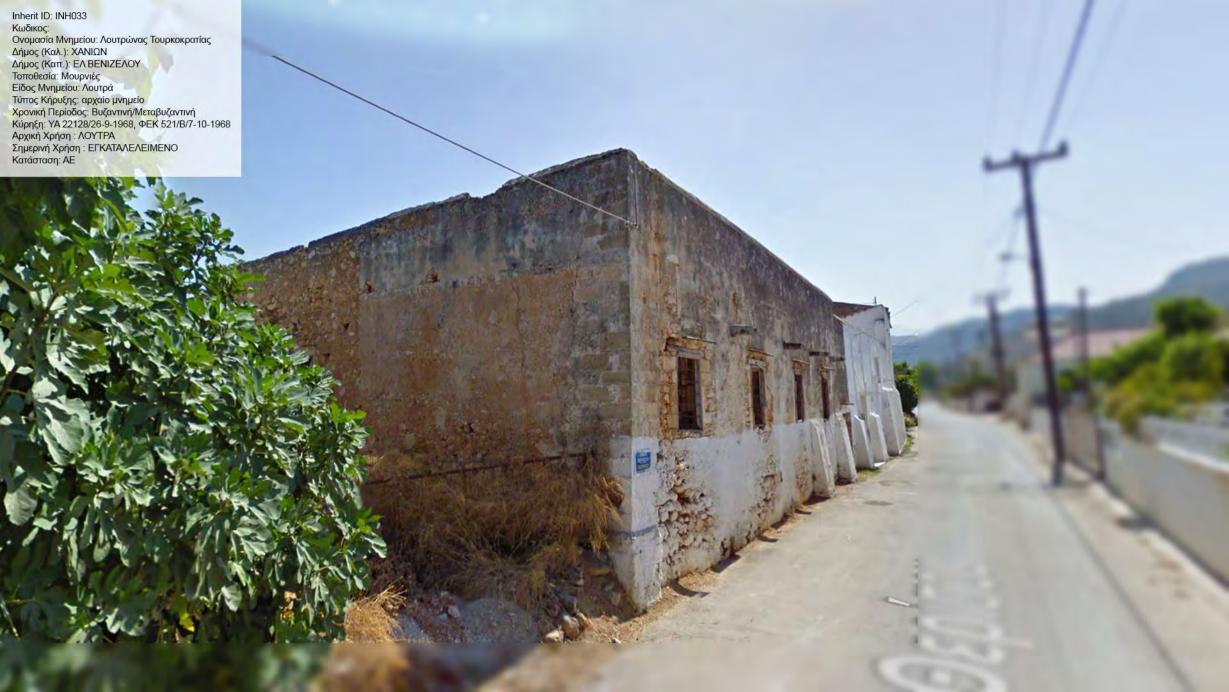

Inherit ID: INH031 Κωδικος: Κωδικος:
Ονομασία Μνημείου: Μετόχι Αγ. Αντωνίου
Δήμος (Καλ.): ΧΑΝΙΩΝ
Δήμος (Καπ.): ΑΚΡΩΤΗΡΙΟΥ
Τοποθεσία: Χωραφάκια θ. Βόθωνας
Είδος Μνημείου: Μοναστηριακά Συγκροτήματα, Θρησκευτικοί Χώροι
Τύπος Κήρυξης: αρχαίο μνημείο
Χρονική Περίοδος: Βυζαντινή/Μεταβυζαντινή
Κύρηξη: ΥΑ ΥΠΠΕ/Β1/Φ38/10322/185/10-3-1982, ΦΕΚ 120/Β/22-3-1982
ΥΑ ΥΠΠΕ/Β1/Φ38/15673/3555/10-3-1982, ΦΕΚ 180/Β/21-4-1982 Αρχική Χρήση : ΜΕΤΟΧΙ Σημερινή Χρήση : ΕΓΚΑΤΑΛΕΛΕΙΜΕΝΟ Κατάσταση: ΑΕ





Inherit ID: INH035 Κωδικος:



































Inherit ID: INH076 Κωδικος: Κωδικος: Ονομασία Μνημείου: Τουρκικό Φρούριο "Κούλες" Δήμος (Καλ.): ΧΑΝΙΩΝ Δήμος (Καπ.): ΣΟΥΔΑΣ Τοποθεσία: Άπτερα Είδος Μνημείου: Αμυντικά Συγκροτήματα, Κάστρα / Φρούρια Τύπος Κήρυξης: νεώτερο μνημείο Χρονική Περίοδος: Νεοελληνική Κύρηξη: ΥΑ ΥΠΠΟ/ΔΙΛΑΠ/Γ/242/11206/8-3-1993, ΦΕΚ 196/Β/26-3-1993 Αρχική Χρήση: ΦΡΟΥΡΙΟ Σημερινή Χρήση: Κατάσταση: ΚΚ

Inherit ID: INH078 Κωδικος: Ονομασία Μνημείου: Ενετοτουρκικό Φρούριο στη νησίδα του κόλπου της Σούδας Δήμος (Καλ.): ΧΑΝΙΩΝ Δήμος (Καπ.): ΣΟΥΔΑΣ Τοποθεσία: Σούδα στη νησίδα του κόλπου της Σούδας Είδος Μνημείου: Αμυντικά Συγκροτήματα, Κάστρα / Φρούρια

Είος Μνημείου. Αμυντικά Συγκροτηματά, Κάστρα / Φρ Τύπος Κήρυξης: αρχαίο μνημείο Χρονική Περίοδος: Βυζαντινή/