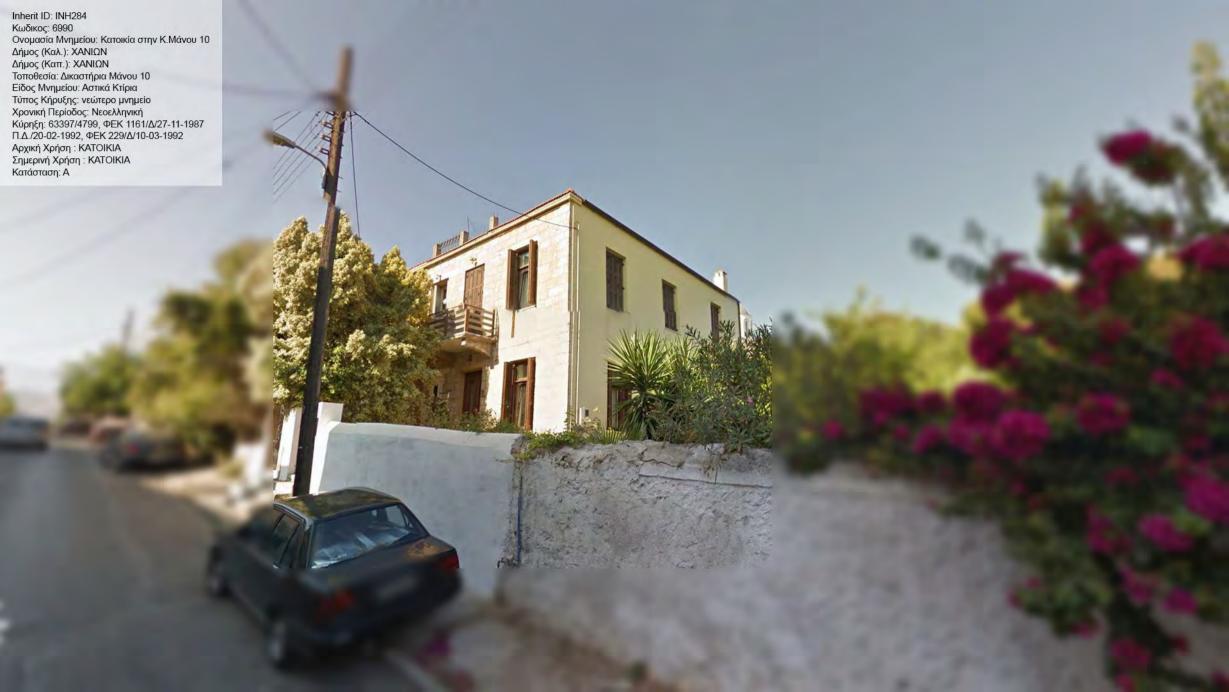

Inherit ID: INH307 Inherit ID: INH307
Κωδικος: 6989
Ονομασία Μνημείου: Κατοικία στην Παπαναστασίου 21
Δήμος (Καλ.): ΧΑΝΙΩΝ
Δήμος (Καπ.): ΧΑΝΙΩΝ
Τοποθεσία: Αμπεριά Παπαναστασίου 21
Είδος Μνημείου: Αστικά Κτίρια
Τύπος Κήρυξης: νεώτερο μνημείο
Χρονική Περίοδος: Νεοελληνική
Κύρηξη: 63397/4799, ΦΕΚ 1161/Δ/27-11-1987
Αρχική Χρήση: ΚΑΤΟΙΚΙΑ
Σημερινή Χρήση : ΚΑΤΟΙΚΙΑ
Κατάσταση: ΚΚ