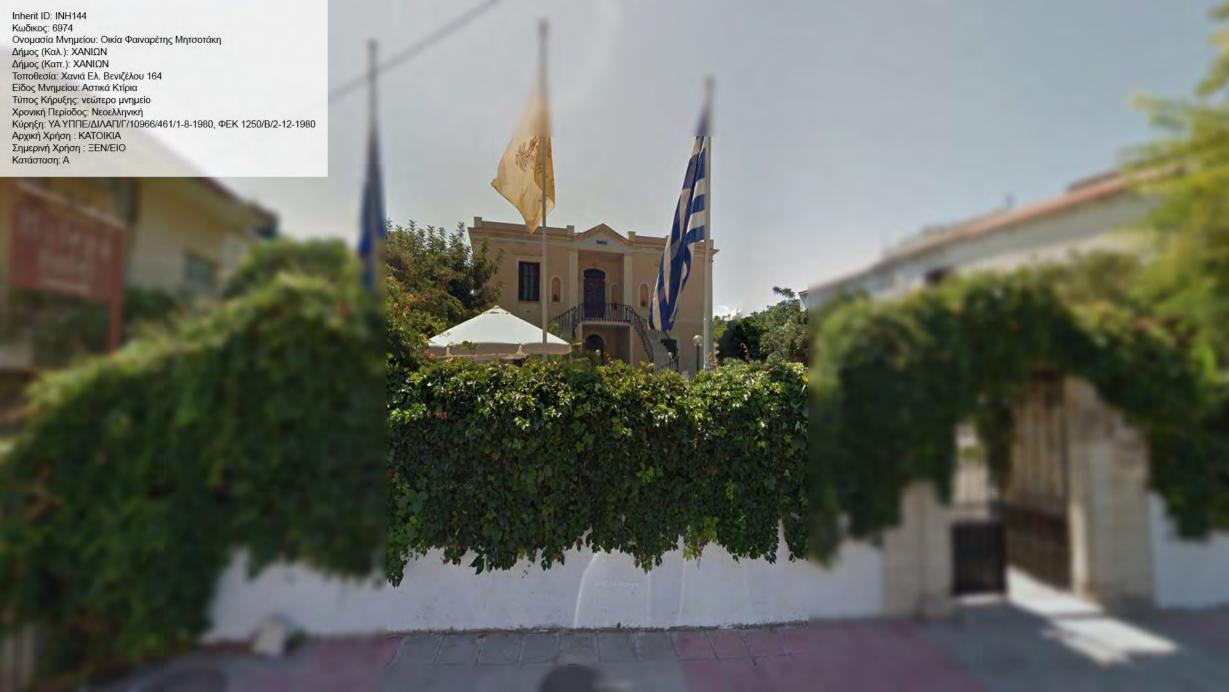

ρ Τύπος Κήρυξης: αρχαίο μνημείο Χρονική Περίοδος: Βυζαντινή/Μεταβυζαντινή Κύρηξη: ΥΑ 21220/10-8-1967, ΦΕΚ 527/Β/24-8-1967 Αρχική Χρήση : ΦΡΟΥΡΙΟ Σημερινή Χρήση : Κατάσταση: ΑΕ























































































Κωδικος: 6997 / 212 Ονομασία Μνημείου: Κτίριο Τεκέ των Μεβλεβήδων ( Δερβίσηδων) ιδ. Δημοσίου Δήμος (Καλ.): ΧΑΝΙΩΝ Δήμος (Καπ.): ΧΑΝΙΩΝ Τοποθεσία: Χανιά Αποκορώνου, Μαλαθύρου και Πολυρρήνειας Είδος Μνημείου: Ισλαμικά Τεμένη, Συστήματα Ύδρευσης, Τμήματα Κτιρίου, Αστικά Κτίρια, Θρησκευτικοί Χώροι Τύπος Κήρυξης: νεώτερο μνημείο Χρονική Περίοδος: Νεοελληνική Κύρηξη: ΥΑ ΥΠΠΟ/ΔΙΛΑΠ/Γ/2103/63546/16-11-2001, ΦΕΚ 1582/Β/29-11-2001 Αρχική Χρήση : ΤΕΜΕΝΟΣ Σημερινή Χρήση : ΕΕΚ Κατάσταση: Α

Inherit ID: INH126









































































































Inherit ID: INH187 Inherit ID: INH187
Κωδικος: 6973 / 187
Ονομασία Μνημείου: "Παλάτι"
Δήμος (Καλ.): ΧΑΝΙΩΝ
Δήμος (Καπ.): ΧΑΝΙΩΝ
Τοποθεσία: Χανιά Πλατεία Ελευθ. Βενιζέλου και Φραγκοκαστελίου
Είδος Μνημείου: Αστικά Κτίρια
Τύπος Κήρυξης: νεώτερο μνημείο
Χρονική Περίοδος: Νεοελληνική
Κύρηξη: ΥΑ ΥΠΠΕ/ΔΙΛΑΠ/Γ/1675/46079/2-8-1980, ΦΕΚ 795/Β/22-8-1980
Αρχική Χρήση: ΚΑΤΟΙΚΙΑ
Σημερινή Χρήση: ΕΓΚΑΤΑΛΕΛΕΙΜΕΝΟ
Κατάσταση: ΑΕ























































Inherit ID: INH220 Inherit ID: INH220 Κωδικος: 11135 Ονομασία Μνημείου: Βυρσοδεψείο Α/Α.12 Δήμος (Καλ.): ΧΑΝΙΩΝ Δήμος (Καπ.): ΧΑΝΙΩΝ Τοποθεσία: Χαλέπα Ταμπακαριά, Βιβιλάκη 27 Είδος Μνημείου: Βιστεχνία / Βιομηχανία Τύπος Κήρυξης: Χρονική Περίοδος: Κύρηξη: 283/0