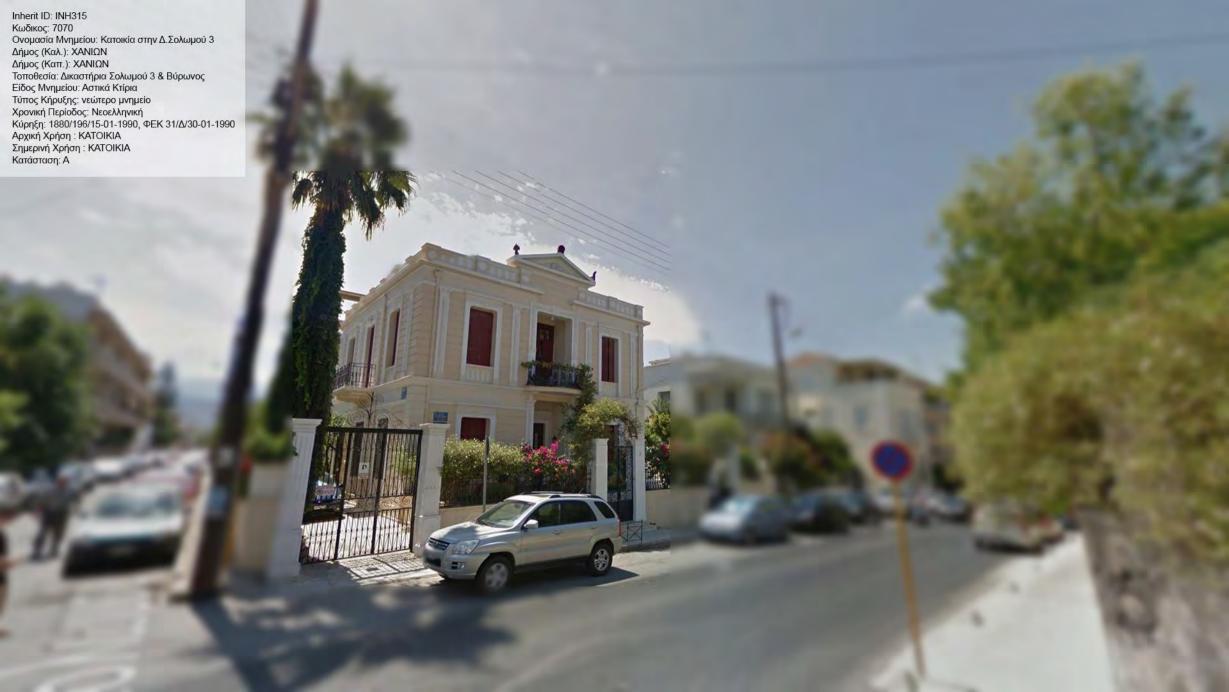

Inherit ID: INH245 Inherit ID: INH245
Κωδικος: 7049
Ονομασία Μνημείου: Σχολή Χασάν Τακ/Γαλλική σχολή Δήμος (Καλ.): ΧΑΝΙΩΝ
Δήμος (Καπ.): ΧΑΝΙΩΝ
Τοποθεσία: Χαλέπα Ελ. Βενιζέλου
Είδος Μνημείου: Αστικά Κτίρια, Κτίσματα Κοινής Ωφελείας
Τύπος Κήρυξης: νεώτερο μνημείο
Χρονική Περίοδος:
Κύρηξη: 1880/196/15-01-1990, ΦΕΚ 31/Δ/30-01-1990
Αρχική Χρήση: ΣΧΟΛΗ ΧΑΣΑΝ ΤΑΚ
Σημερινή Χρήση: ΔΗΜΟΣ ΧΑΝΙΩΝ
Κατάσταση: ΚΚ