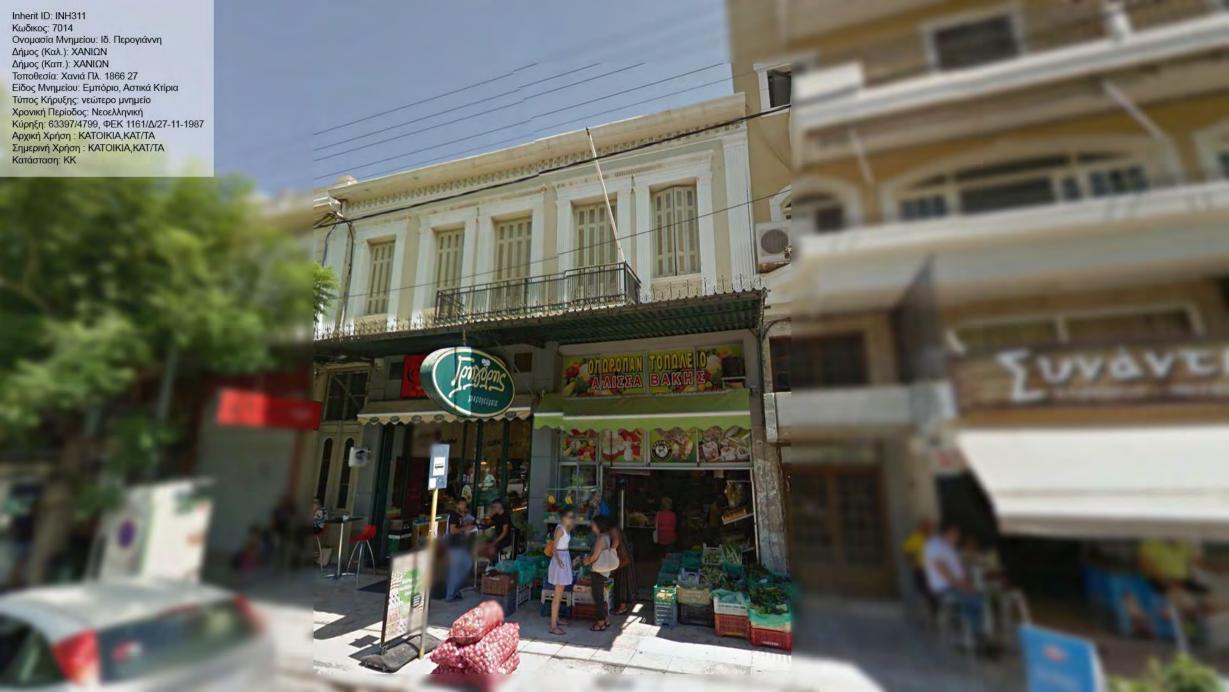

Ελ. Βενιζέλου 106
Δήμος (Καλ.): ΧΑΝΙΩΝ
Δήμος (Καπ.): ΧΑΝΙΩΝ
Τοποθεσία: Κουμ Καπί Ελ. Βενιζέλου 106
Είδος Μνημείου: Αστικά Κτίρια
Τύπος Κήρυξης: νεώτερο μνημείο
Χρονική Περίοδος: Νεοελληνική
Κύρηξη: 397/84/08-01-1990, ΦΕΚ 24/Δ/26-01-1990
Αρχική Χρήση : ΚΑΤΟΙΚΙΑ
Σημερινή Χρήση : ΚΑΤΟΙΚΙΑ TOO DE TOO DO DE TOO DE









































































































Inherit ID: INH307 Inherit ID: INH307
Κωδικος: 6989
Ονομασία Μνημείου: Κατοικία στην Παπαναστασίου 21
Δήμος (Καλ.): ΧΑΝΙΩΝ
Δήμος (Καπ.): ΧΑΝΙΩΝ
Τοποθεσία: Αμπεριά Παπαναστασίου 21
Είδος Μνημείου: Αστικά Κτίρια
Τύπος Κήρυξης: νεώτερο μνημείο
Χρονική Περίοδος: Νεοελληνική
Κύρηξη: 63397/4799, ΦΕΚ 1161/Δ/27-11-1987
Αρχική Χρήση: ΚΑΤΟΙΚΙΑ
Σημερινή Χρήση : ΚΑΤΟΙΚΙΑ
Κατάσταση: ΚΚ