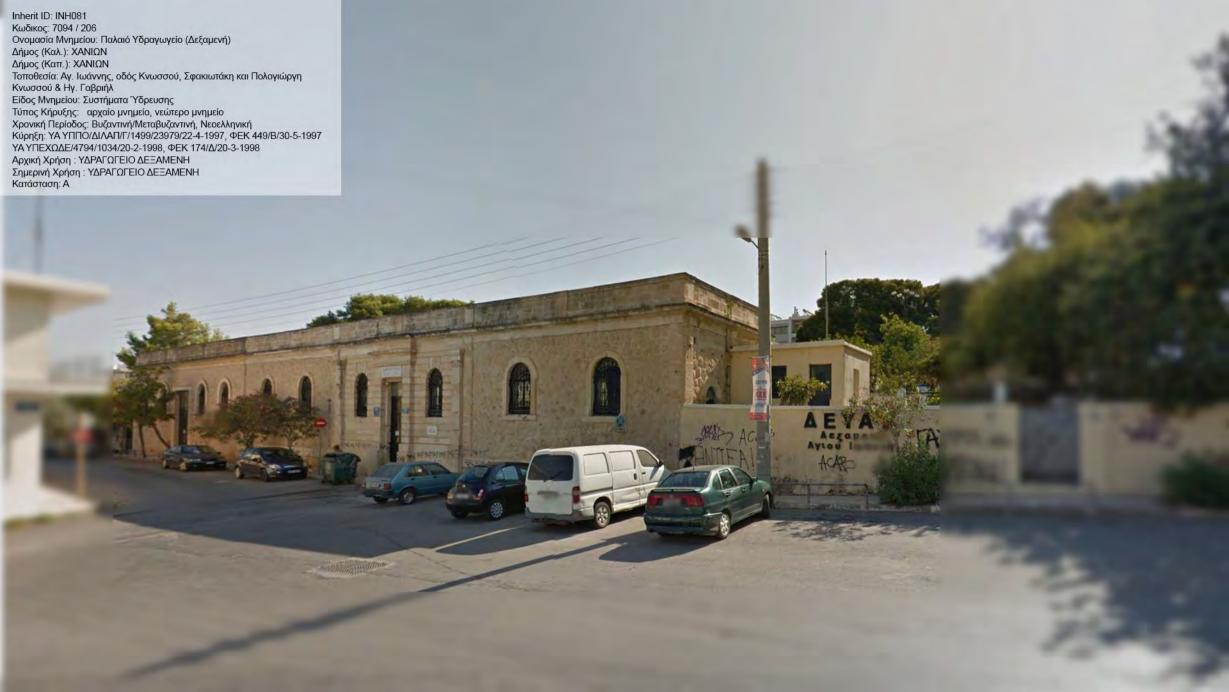

Τουρκικό Φρούριο "Κούλες" Δήμος (Καλ.): ΧΑΝΙΩΝ Δήμος (Καπ.): ΣΟΥΔΑΣ Τοποθεσία: Άπτερα Είδος Μνημείου: Αμυντικά Συγκροτήματα, Κάστρα / Φρούρια Τύπος Κήρυξης: νεώτερο μνημείο Χρονική Περίοδος: Νεοελληνική Κύρηξη: ΥΑ ΥΠΠΟ/ΔΙΛΑΠ/Γ/242/11206/8-3-1993, ΦΕΚ 196/Β/26-3-1993 Αρχική Χρήση: ΦΡΟΥΡΙΟ Σημερινή Χρήση: Κατάσταση: ΚΚ

Inherit ID: INH078 Κωδικος: Ονομασία Μνημείου: Ενετοτουρκικό Φρούριο στη νησίδα του κόλπου της Σούδας Δήμος (Καλ.): ΧΑΝΙΩΝ Δήμος (Καπ.): ΣΟΥΔΑΣ Τοποθεσία: Σούδα στη νησίδα του κόλπου της Σούδας Είδος Μνημείου: Αμυντικά Συγκροτήματα, Κάστρα / Φρούρια

Είος Μνημείου. Αμυντικά Συγκροτηματά, Κάστρα / Φρ Τύπος Κήρυξης: αρχαίο μνημείο Χρονική Περίοδος: Βυζαντινή/Μεταβυζαντινή Κύρηξη: ΥΑ 21220/10-8-1967, ΦΕΚ 527/Β/24-8-1967 Αρχική Χρήση : ΦΡΟΥΡΙΟ Σημερινή Χρήση : Κατάσταση: ΑΕ























































































Κωδικος: 6997 / 212 Ονομασία Μνημείου: Κτίριο Τεκέ των Μεβλεβήδων ( Δερβίσηδων) ιδ. Δημοσίου Δήμος (Καλ.): ΧΑΝΙΩΝ Δήμος (Καπ.): ΧΑΝΙΩΝ Τοποθεσία: Χανιά Αποκορώνου, Μαλαθύρου και Πολυρρήνειας Είδος Μνημείου: Ισλαμικά Τεμένη, Συστήματα Ύδρευσης, Τμήματα Κτιρίου, Αστικά Κτίρια, Θρησκευτικοί Χώροι Τύπος Κήρυξης: νεώτερο μνημείο Χρονική Περίοδος: Νεοελληνική Κύρηξη: ΥΑ ΥΠΠΟ/ΔΙΛΑΠ/Γ/2103/63546/16-11-2001, ΦΕΚ 1582/Β/29-11-2001 Αρχική Χρήση : ΤΕΜΕΝΟΣ Σημερινή Χρήση : ΕΕΚ Κατάσταση: Α

Inherit ID: INH126









































































































Inherit ID: INH187 Inherit ID: INH187
Κωδικος: 6973 / 187
Ονομασία Μνημείου: "Παλάτι"
Δήμος (Καλ.): ΧΑΝΙΩΝ
Δήμο