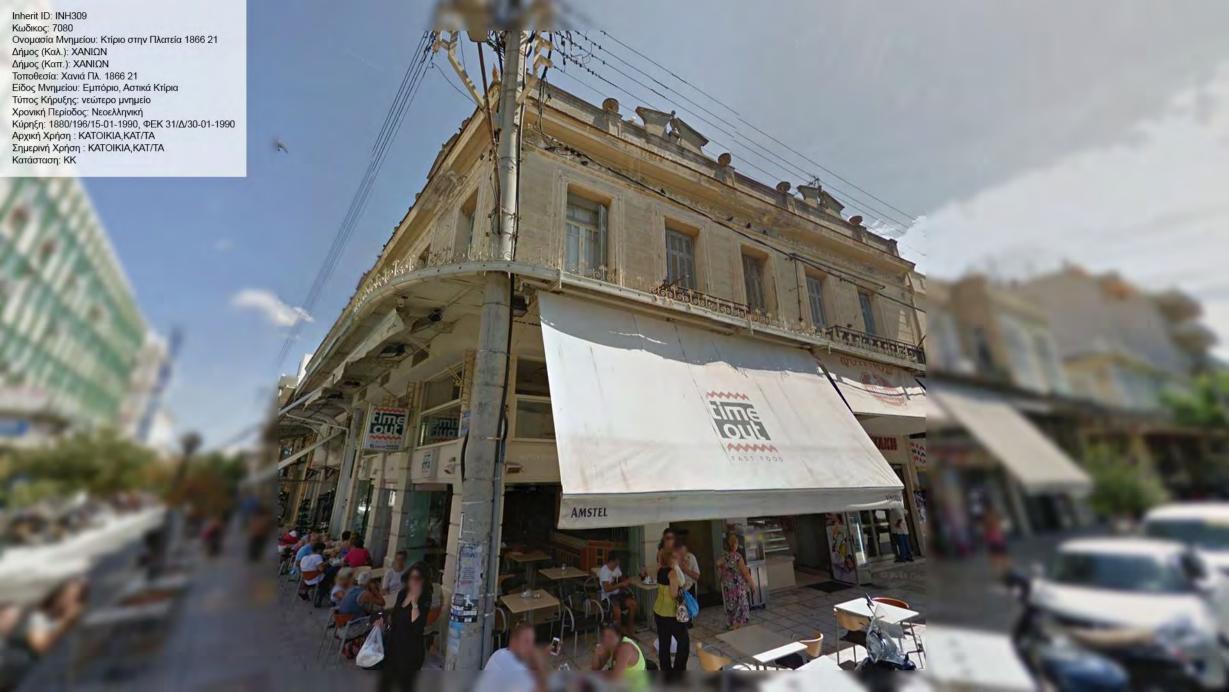

στην Ελ. Βενιζέλου 106
Δήμος (Καλ.): ΧΑΝΙΩΝ
Δήμος (Καπ.): ΧΑΝΙΩΝ
Τοποθεσία: Κουμ Καπί Ελ. Βενιζέλου 106
Είδος Μνημείου: Αστικά Κτίρια
Τύπος Κήρυξης: νεώτερο μνημείο
Χρονική Περίοδος: Νεοελληνική
Κύρηξη: 397/84/08-01-1990, ΦΕΚ 24/Δ/26-01-1990
Αρχική Χρήση : ΚΑΤΟΙΚΙΑ
Σημερινή Χρήση : ΚΑΤΟΙΚΙΑ TOO DE TOO DO DE TOO DE









































































































Inherit ID: INH307 Inherit ID: INH307
Κωδικος: 6989
Ονομασία Μνημείου: Κατοικία στην Παπαναστασίου 21
Δήμος (Καλ.): ΧΑΝΙΩΝ
Δήμος (Καπ.): ΧΑΝΙΩΝ
Τοποθεσία: Αμπεριά Παπαναστασίου 21
Είδος Μνημείου: Αστικά Κτίρια
Τύπος Κήρυξης: νεώτερο μνημείο
Χρονική Περίοδος: Νεοελληνική
Κύρηξη: 63397/4799, ΦΕΚ 1161/Δ/27-11-1987
Αρχική Χρήση: ΚΑΤΟΙΚΙΑ
Σημερινή Χρήση : ΚΑΤΟΙΚΙΑ
Κατάσταση: ΚΚ