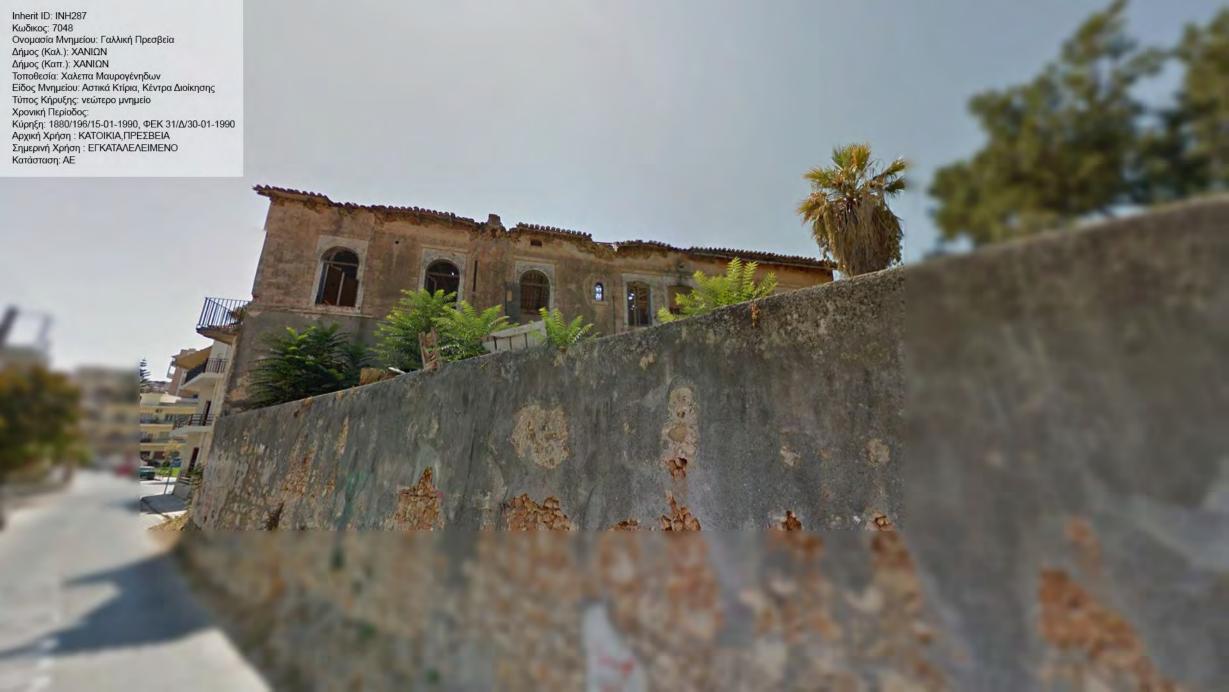

Inherit ID: INH245 Inherit ID: INH245
Κωδικος: 7049
Ονομασία Μνημείου: Σχολή Χασάν Τακ/Γαλλική σχολή Δήμος (Καλ.): ΧΑΝΙΩΝ
Δήμος (Καπ.): ΧΑΝΙΩΝ
Τοποθεσία: Χαλέπα Ελ. Βενιζέλου
Είδος Μνημείου: Αστικά Κτίρια, Κτίσματα Κοινής Ωφελείας
Τύπος Κήρυξης: νεώτερο μνημείο
Χρονική Περίοδος:
Κύρηξη: 1880/196/15-01-1990, ΦΕΚ 31/Δ/30-01-1990
Αρχική Χρήση: ΣΧΟΛΗ ΧΑΣΑΝ ΤΑΚ
Σημερινή Χρήση: ΔΗΜΟΣ ΧΑΝΙΩΝ
Κατάσταση: ΚΚ