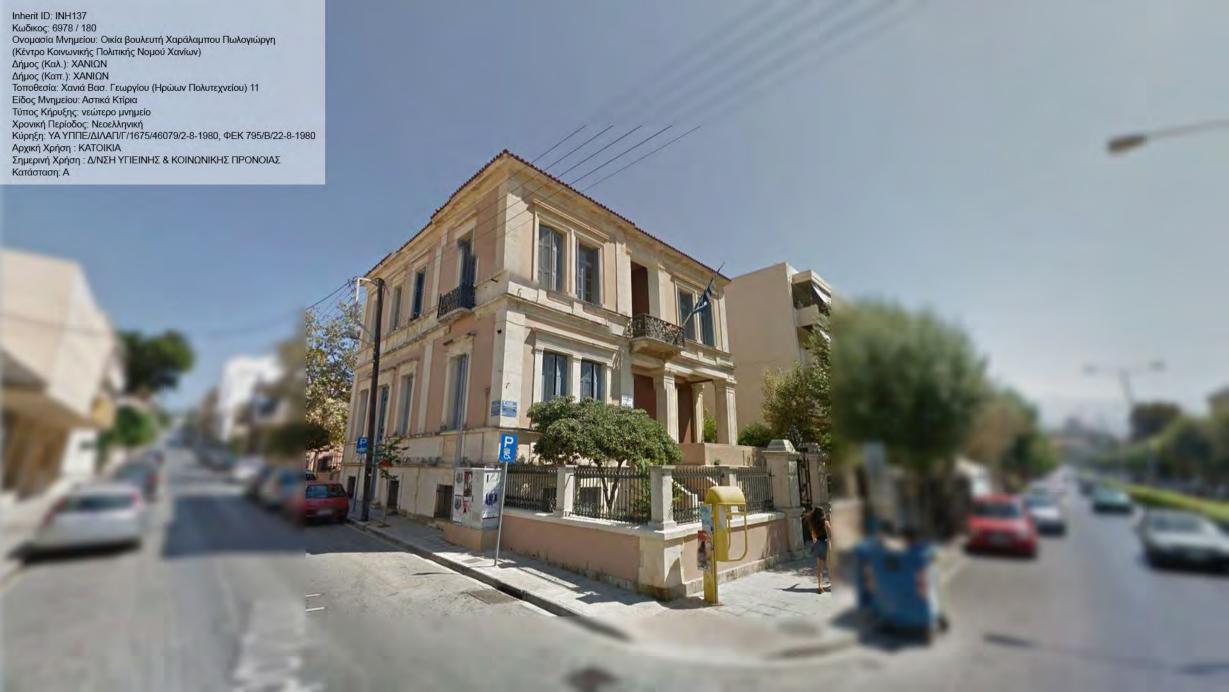

Inherit ID: INH126

Inherit ID: INH187 Inherit ID: INH187
Κωδικος: 6973 / 187
Ονομασία Μνημείου: "Παλάτι"
Δήμος (Καλ.): ΧΑΝΙΩΝ
Δήμος (Καπ.): ΧΑΝΙΩΝ
Τοποθεσία: Χανιά Πλατεία Ελευθ. Βενιζέλου και Φραγκοκαστελίου
Είδος Μνημείου: Αστικά Κτίρια
Τύπος Κήρυξης: νεώτερο μνημείο
Χρονική Περίοδος: Νεοελληνική
Κύρηξη: ΥΑ ΥΠΠΕ/ΔΙΛΑΠ/Γ/1675/46079/2-8-1980, ΦΕΚ 795/Β/22-8-1980
Αρχική Χρήση: ΚΑΤΟΙΚΙΑ
Σημερινή Χρήση: ΕΓΚΑΤΑΛΕΛΕΙΜΕΝΟ
Κατάσταση: ΑΕ