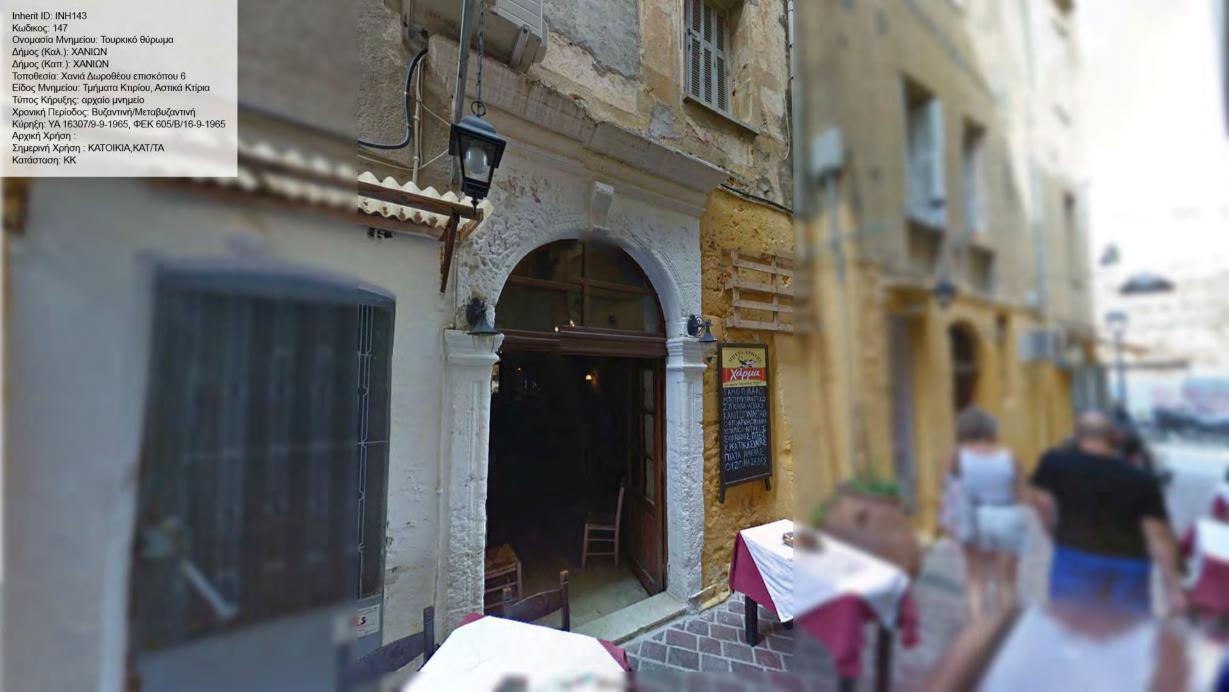

Φρ Τύπος Κήρυξης: αρχαίο μνημείο Χρονική Περίοδος: Βυζαντινή/Μεταβυζαντινή Κύρηξη: ΥΑ 21220/10-8-1967, ΦΕΚ 527/Β/24-8-1967 Αρχική Χρήση : ΦΡΟΥΡΙΟ Σημερινή Χρήση : Κατάσταση: ΑΕ























































































Κωδικος: 6997 / 212 Ονομασία Μνημείου: Κτίριο Τεκέ των Μεβλεβήδων ( Δερβίσηδων) ιδ. Δημοσίου Δήμος (Καλ.): ΧΑΝΙΩΝ Δήμος (Καπ.): ΧΑΝΙΩΝ Τοποθεσία: Χανιά Αποκορώνου, Μαλαθύρου και Πολυρρήνειας Είδος Μνημείου: Ισλαμικά Τεμένη, Συστήματα Ύδρευσης, Τμήματα Κτιρίου, Αστικά Κτίρια, Θρησκευτικοί Χώροι Τύπος Κήρυξης: νεώτερο μνημείο Χρονική Περίοδος: Νεοελληνική Κύρηξη: ΥΑ ΥΠΠΟ/ΔΙΛΑΠ/Γ/2103/63546/16-11-2001, ΦΕΚ 1582/Β/29-11-2001 Αρχική Χρήση : ΤΕΜΕΝΟΣ Σημερινή Χρήση : ΕΕΚ Κατάσταση: Α

Inherit ID: INH126









































































































Inherit ID: INH187 Inherit ID: INH187
Κωδικος: 6973 / 187
Ονομασία Μνημείου: "Παλάτι"
Δήμος (Καλ.): ΧΑΝΙΩΝ
Δήμος (Καπ.): ΧΑΝΙΩΝ
Τοποθεσία: Χανιά Πλατεία Ελευθ. Βενιζέλου και Φραγκοκαστελίου
Είδος Μνημείου: Αστικά Κτίρια
Τύπος Κήρυξης: νεώτερο μνημείο
Χρονική Περίοδος: Νεοελληνική
Κύρηξη: ΥΑ ΥΠΠΕ/ΔΙΛΑΠ/Γ/1675/46079/2-8-1980, ΦΕΚ 795/Β/22-8-1980
Αρχική Χρήση: ΚΑΤΟΙΚΙΑ
Σημερινή Χρήση: ΕΓΚΑΤΑΛΕΛΕΙΜΕΝΟ
Κατάσταση: ΑΕ























































Inherit ID: INH220 Inherit ID: INH220 Κωδικος: 11135 Ονομασία Μνημείου: Βυρσοδεψείο Α/Α.12 Δήμος (Καλ.): ΧΑΝΙΩΝ Δήμος (Καπ.): ΧΑΝΙΩΝ Τοποθεσία: Χαλέπα Ταμπακαριά, Βιβιλάκη 27 Είδος Μνημείου: Βιστεχνία / Βιομηχανία Τύπος Κήρυξης: Χρονική Περίοδος: Κύρηξη: 283