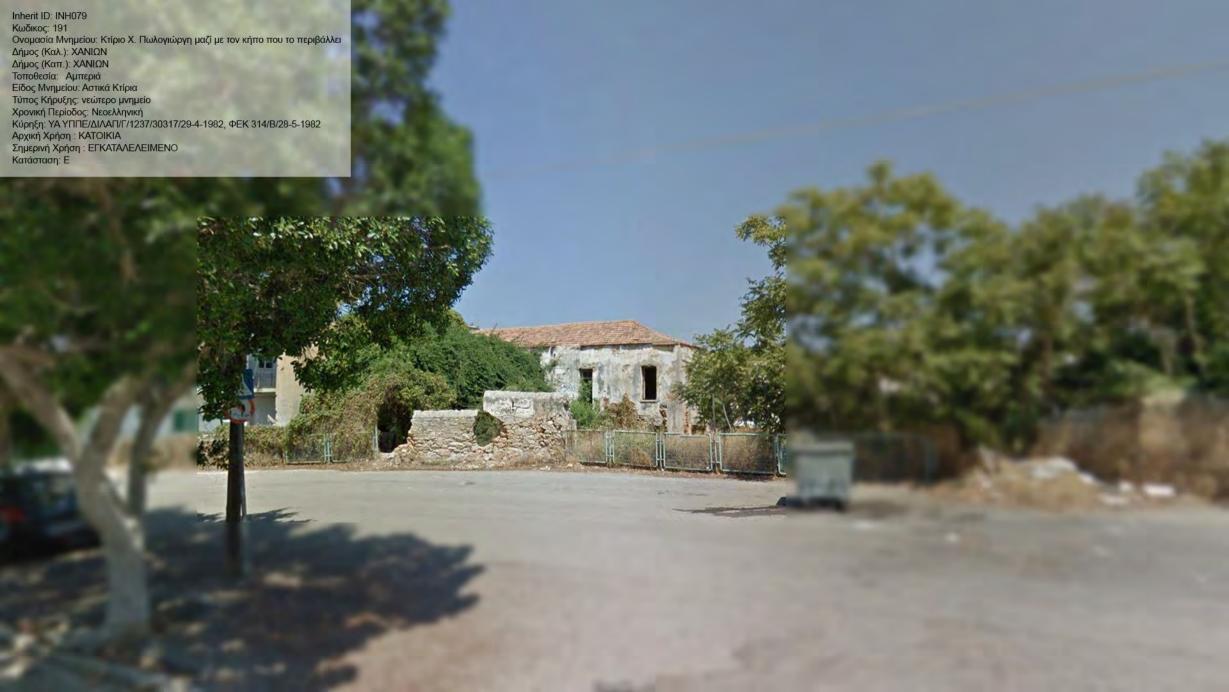

Inherit ID: INH126

Inherit ID: INH187 Inherit ID: INH187
Κωδικος: 6973 / 187
Ονομασία Μνημείου: "Παλάτι"
Δήμος (Καλ.): ΧΑΝΙΩΝ
Δήμος (Καπ.): ΧΑΝΙΩΝ
Τοποθεσία: Χανιά Πλατεία Ελευθ. Βενιζέλου και Φραγκοκαστελίου
Είδος Μνημείου: Αστικά Κτίρια
Τύπος Κήρυξης: νεώτερο μνημείο
Χρονική Περίοδος: Νεοελληνική
Κύρηξη: ΥΑ ΥΠΠΕ/ΔΙΛΑΠ/Γ/1675/46079/2-8-1980, ΦΕΚ 795/Β/22-8-1980
Αρχική Χρήση: ΚΑΤΟΙΚΙΑ
Σημερινή Χρήση: ΕΓΚΑΤΑΛΕΛΕΙΜΕΝΟ
Κατάσταση: ΑΕ