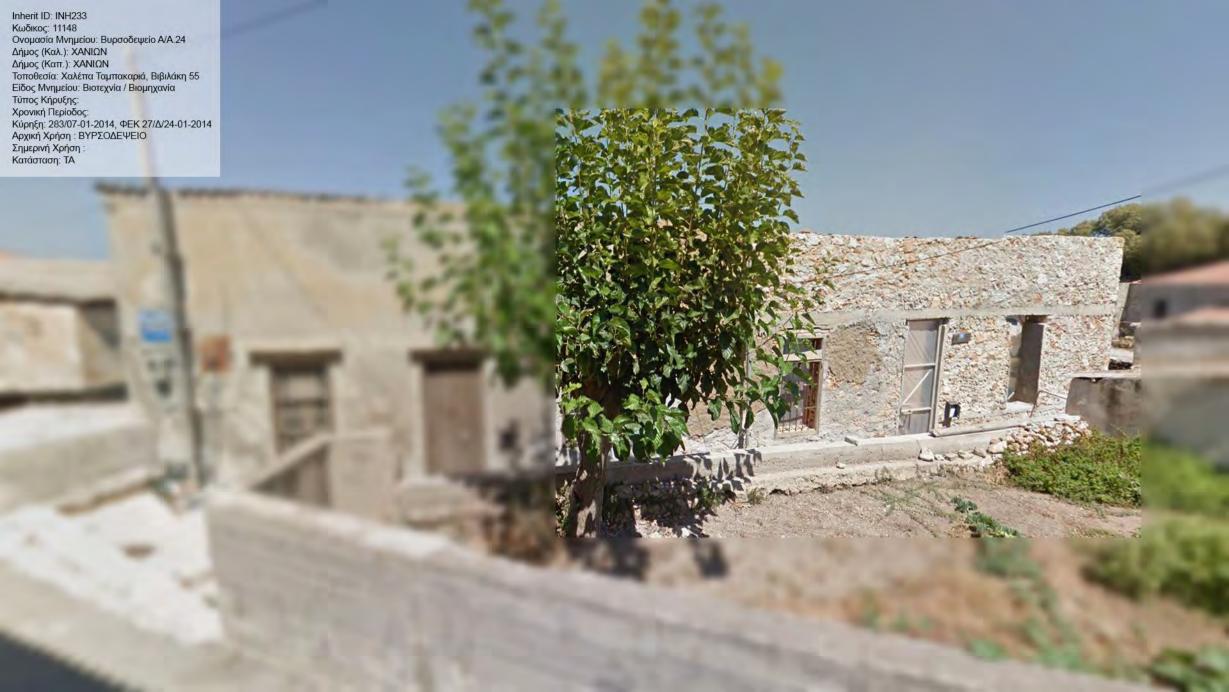

Inherit ID: INH220 Inherit ID: INH220 Κωδικος: 11135 Ονομασία Μνημείου: Βυρσοδεψείο Α/Α.12 Δήμος (Καλ.): ΧΑΝΙΩΝ Δήμος (Καπ.): ΧΑΝΙΩΝ Τοποθεσία: Χαλέπα Ταμπακαριά, Βιβιλάκη 27 Είδος Μνημείου: Βιστεχνία / Βιομηχανία Τύπος Κήρυξης: Χρονική Περίοδος: Κύρηξη: 283/07-01-2014, ΦΕΚ 27/Δ/24-01-2014 Αρχική Χρήση : ΒΥΡΣΟΔΕΨΕΙΟ Σημερινή Χρήση : ΕΓΚΑΤΑΛΕΛΕΙΜΕΝΟ Κατάσταση: ΑΕ