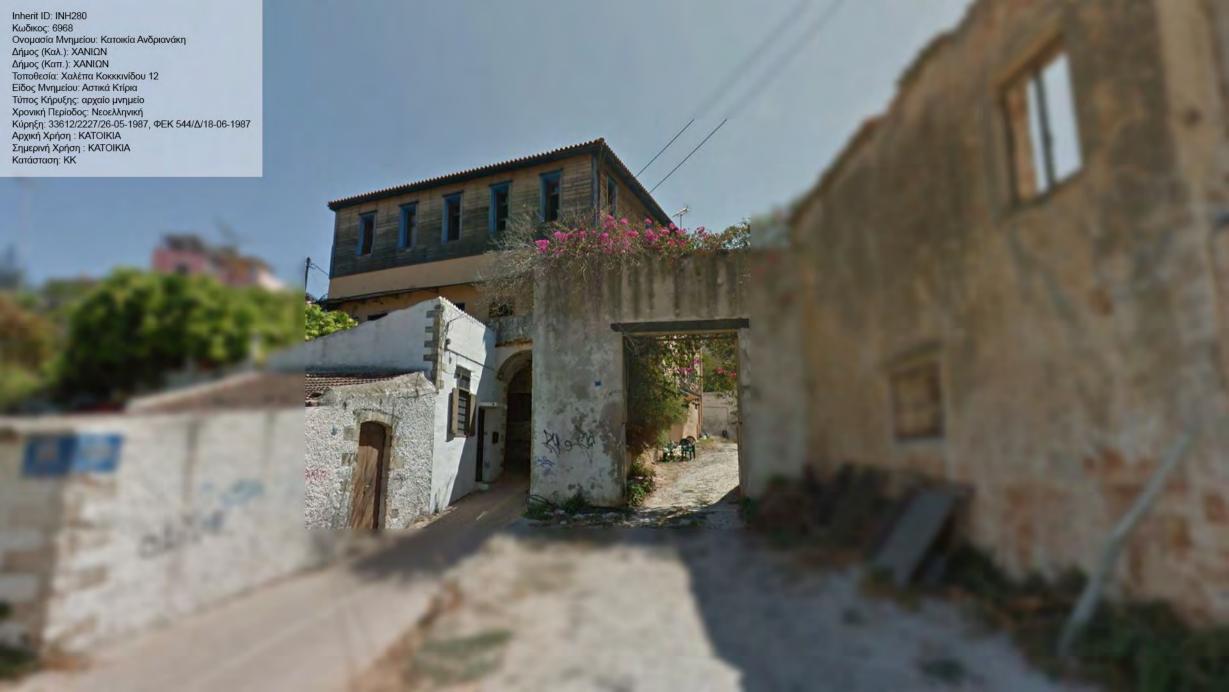

νημείου: Σχολή Χασάν Τακ/Γαλλική σχολή Δήμος (Καλ.): ΧΑΝΙΩΝ
Δήμος (Καπ.): ΧΑΝΙΩΝ
Τοποθεσία: Χαλέπα Ελ. Βενιζέλου
Είδος Μνημείου: Αστικά Κτίρια, Κτίσματα Κοινής Ωφελείας
Τύπος Κήρυξης: νεώτερο μνημείο
Χρονική Περίοδος:
Κύρηξη: 1880/196/15-01-1990, ΦΕΚ 31/Δ/30-01-1990
Αρχική Χρήση: ΣΧΟΛΗ ΧΑΣΑΝ ΤΑΚ
Σημερινή Χρήση: ΔΗΜΟΣ ΧΑΝΙΩΝ
Κατάσταση: ΚΚ













Inherit ID: INH253 Inherit ID: INH253
Κωδικος: 7043
Ονομασία Μνημείου: Κτίριο στην Ελ. Βενιζέλου 106
Δήμος (Καλ.): ΧΑΝΙΩΝ
Δήμος (Καπ.): ΧΑΝΙΩΝ
Τοποθεσία: Κουμ Καπί Ελ. Βενιζέλου 106
Είδος Μνημείου: Αστικά Κτίρια
Τύπος Κήρυξης: νεώτερο μνημείο
Χρονική Περίοδος: Νεοελληνική
Κύρηξη: 397/84/08-01-1990, ΦΕΚ 24/Δ/26-01-1990
Αρχική Χρήση : ΚΑΤΟΙΚΙΑ
Σημερινή Χρήση : ΚΑΤΟΙΚΙΑ TOO DE TOO DO DE TOO DE









































































































Inherit ID: INH307 Inherit ID: INH307
Κωδικος: 6989
Ονομασία Μνημείου: Κατοικία στην Παπαναστασίου 21
Δήμος (Καλ.): ΧΑΝΙΩΝ
Δήμος (Καπ.): ΧΑΝΙΩΝ
Τοποθεσία: Αμπεριά Παπαναστασίου 21
Είδος Μνημείου: Αστικά Κτίρια
Τύπος Κήρυξης: νεώτερο μνημείο
Χρονική Περίοδος: Νεοελληνική
Κύρηξη: 63397/4799, ΦΕΚ 1161/Δ/27-11-1987
Αρχική Χρήση: ΚΑΤΟΙΚΙΑ
Σημερινή Χρήση : ΚΑΤΟΙΚΙΑ
Κατάσταση: ΚΚ