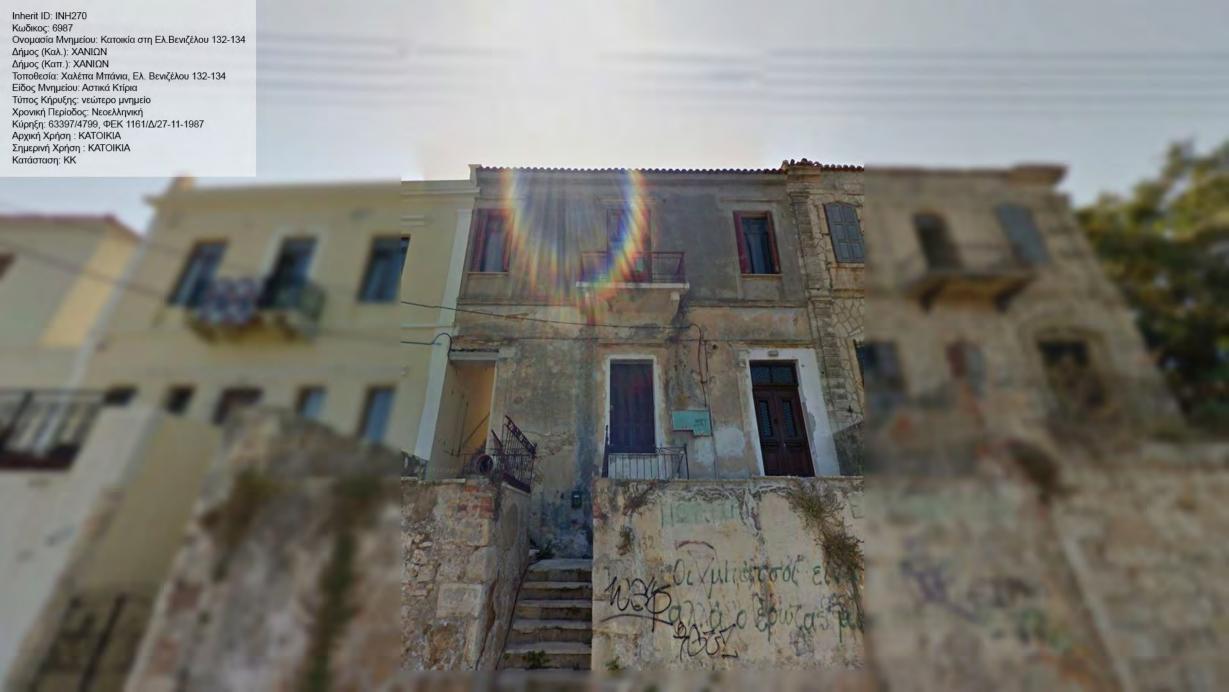

Inherit ID: INH307 Inherit ID: INH307
Κωδικος: 6989
Ονομασία Μνημείου: Κατοικία στην Παπαναστασίου 21
Δήμος (Καλ.): ΧΑΝΙΩΝ
Δήμος (Καπ.): ΧΑΝΙΩΝ
Τοποθεσία: Αμπεριά Παπαναστασίου 21
Είδος Μνημείου: Αστικά Κτίρια
Τύπος Κήρυξης: νεώτερο μνημείο
Χρονική Περίοδος: Νεοελληνική
Κύρηξη: 63397/4799, ΦΕΚ 1161/Δ/27-11-1987
Αρχική Χρήση: ΚΑΤΟΙΚΙΑ
Σημερινή Χρήση : ΚΑΤΟΙΚΙΑ
Κατάσταση: ΚΚ