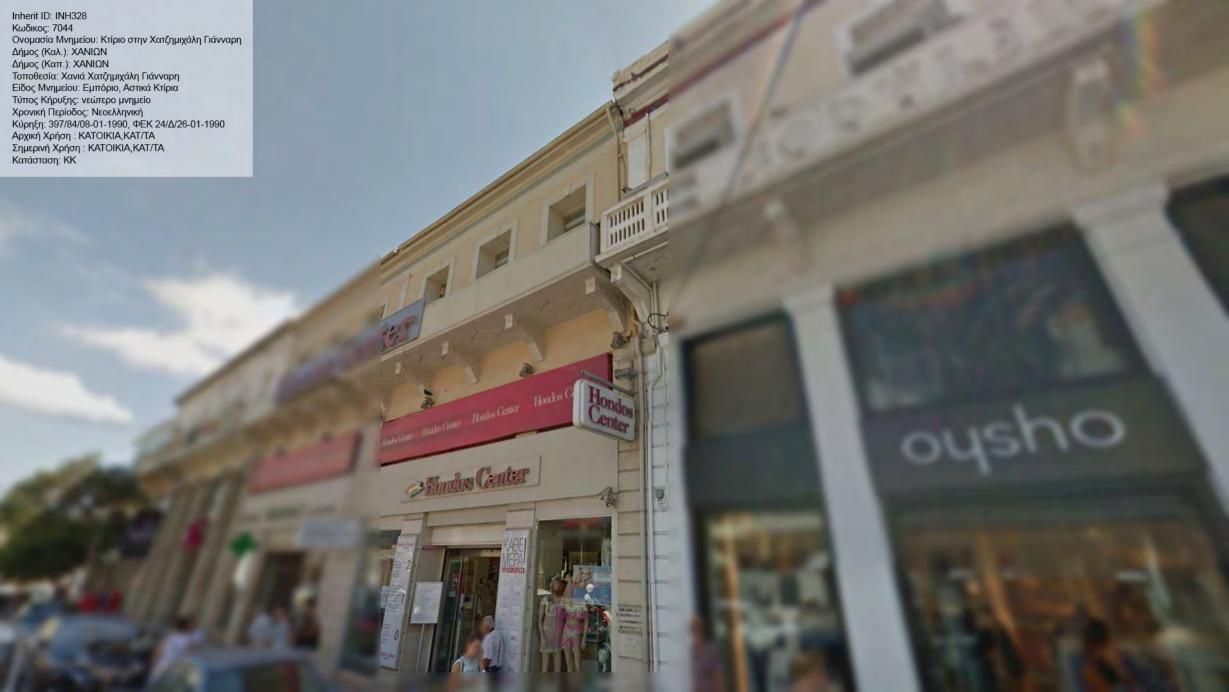

ΧΑΝΙΩΝ
Δήμος (Καπ.): ΧΑΝΙΩΝ
Τοποθεσία: Κουμ Καπί Ελ. Βενιζέλου 106
Είδος Μνημείου: Αστικά Κτίρια
Τύπος Κήρυξης: νεώτερο μνημείο
Χρονική Περίοδος: Νεοελληνική
Κύρηξη: 397/84/08-01-1990, ΦΕΚ 24/Δ/26-01-1990
Αρχική Χρήση : ΚΑΤΟΙΚΙΑ
Σημερινή Χρήση : ΚΑΤΟΙΚΙΑ TOO DE TOO DO DE TOO DE









































































































Inherit ID: INH307 Inherit ID: INH307
Κωδικος: 6989
Ονομασία Μνημείου: Κατοικία στην Παπαναστασίου 21
Δήμος (Καλ.): ΧΑΝΙΩΝ
Δήμος (Καπ.): ΧΑΝΙΩΝ
Τοποθεσία: Αμπεριά Παπαναστασίου 21
Είδος Μνημείου: Αστικά Κτίρια
Τύπος Κήρυξης: νεώτερο μνημείο
Χρονική Περίοδος: Νεοελληνική
Κύρηξη: 63397/4799, ΦΕΚ 1161/Δ/27-11-1987
Αρχική Χρήση: ΚΑΤΟΙΚΙΑ
Σημερινή Χρήση : ΚΑΤΟΙΚΙΑ
Κατάσταση: ΚΚ