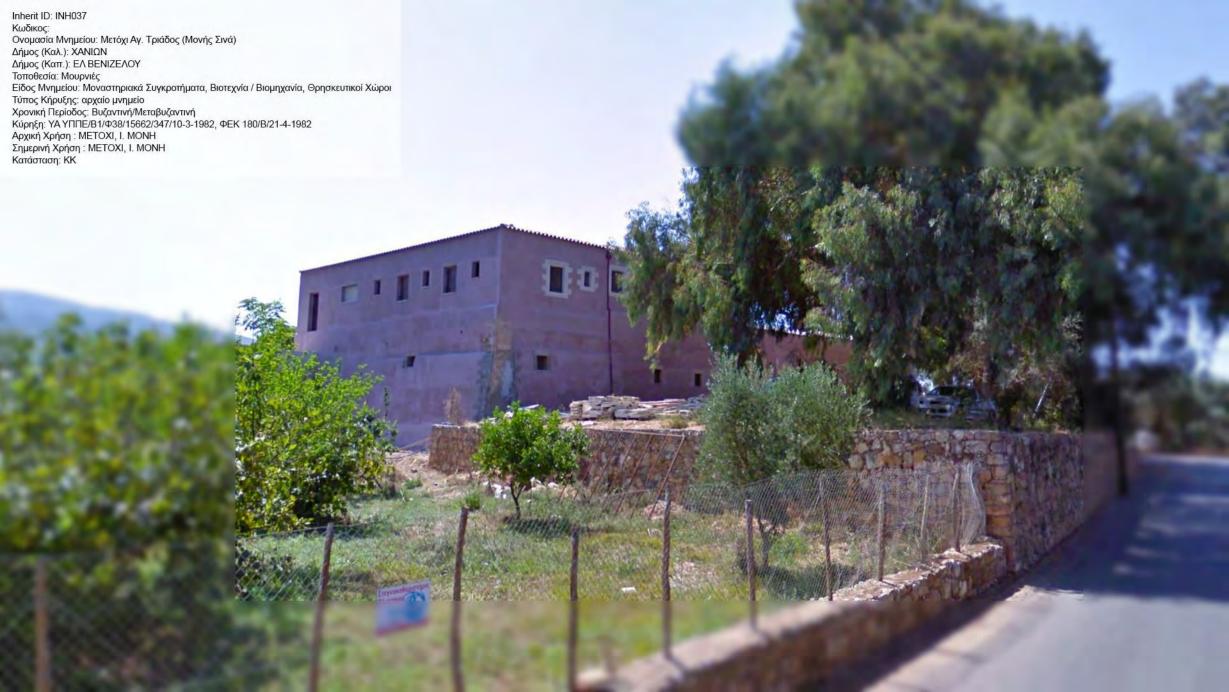

Inherit ID: INH035 Κωδικος:

Inherit ID: INH076 Κωδικος: Κωδικος: Ονομασία Μνημείου: Τουρκικό Φρούριο "Κούλες" Δήμος (Καλ.): ΧΑΝΙΩΝ Δήμος (Καπ.): ΣΟΥΔΑΣ Τοποθεσία: Άπτερα Είδος Μνημείου: Αμυντικά Συγκροτήματα, Κάστρα / Φρούρια Τύπος Κήρυξης: νεώτερο μνημείο Χρονική Περίοδος: Νεοελληνική Κύρηξη: ΥΑ ΥΠΠΟ/ΔΙΛΑΠ/Γ/242/11206/8-3-1993, ΦΕΚ 196/Β/26-3-1993 Αρχική Χρήση: ΦΡΟΥΡΙΟ Σημερινή Χρήση: Κατάσταση: ΚΚ