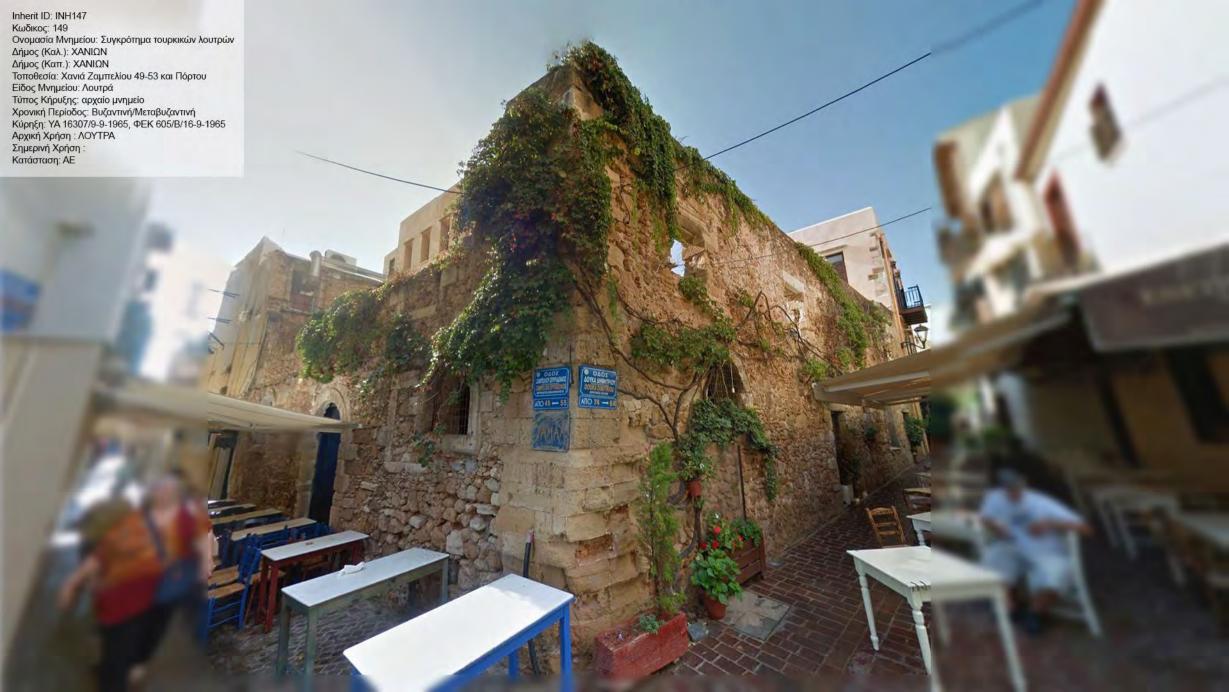

Inherit ID: INH126

Inherit ID: INH187 Inherit ID: INH187
Κωδικος: 6973 / 187
Ονομασία Μνημείου: "Παλάτι"
Δήμος (Καλ.): ΧΑΝΙΩΝ
Δήμος (Καπ.): ΧΑΝΙΩΝ
Τοποθεσία: Χανιά Πλατεία Ελευθ. Βενιζέλου και Φραγκοκαστελίου
Είδος Μνημείου: Αστικά Κτίρια
Τύπος Κήρυξης: νεώτερο μνημείο
Χρονική Περίοδος: Νεοελληνική
Κύρηξη: ΥΑ ΥΠΠΕ/ΔΙΛΑΠ/Γ/1675/46079/2-8-1980, ΦΕΚ 795/Β/22-8-1980
Αρχική Χρήση: ΚΑΤΟΙΚΙΑ
Σημερινή Χρήση: ΕΓΚΑΤΑΛΕΛΕΙΜΕΝΟ
Κατάσταση: ΑΕ