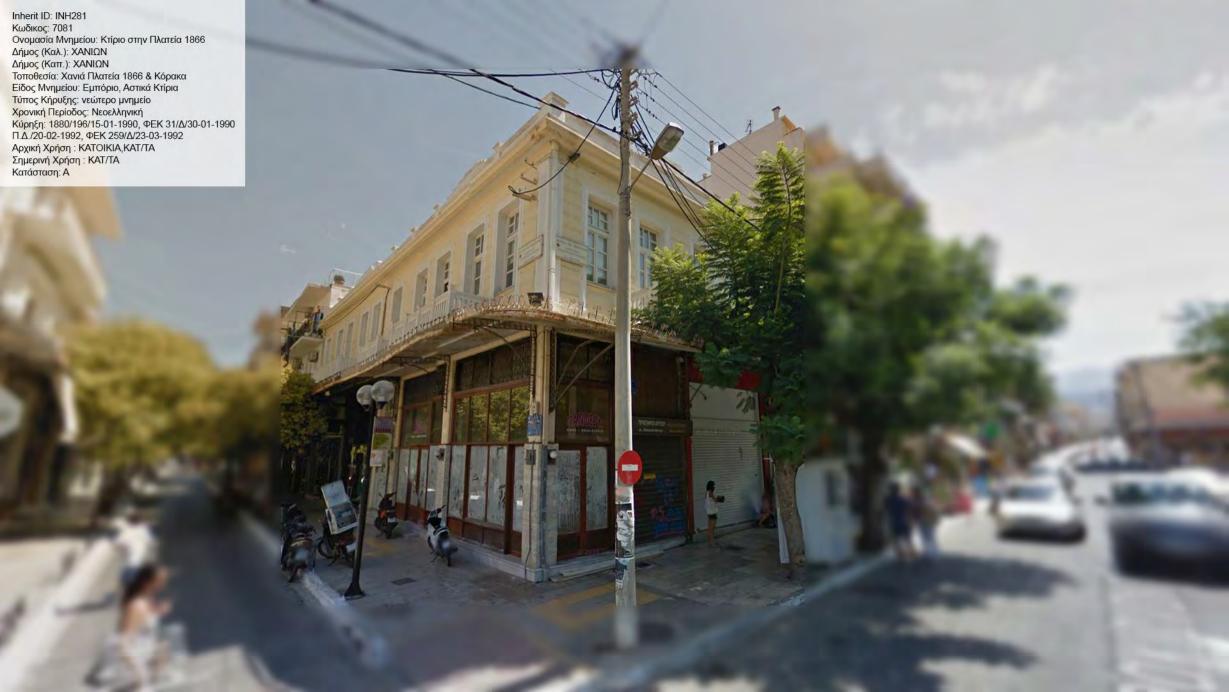

μείου: Σχολή Χασάν Τακ/Γαλλική σχολή Δήμος (Καλ.): ΧΑΝΙΩΝ
Δήμος (Καπ.): ΧΑΝΙΩΝ
Τοποθεσία: Χαλέπα Ελ. Βενιζέλου
Είδος Μνημείου: Αστικά Κτίρια, Κτίσματα Κοινής Ωφελείας
Τύπος Κήρυξης: νεώτερο μνημείο
Χρονική Περίοδος:
Κύρηξη: 1880/196/15-01-1990, ΦΕΚ 31/Δ/30-01-1990
Αρχική Χρήση: ΣΧΟΛΗ ΧΑΣΑΝ ΤΑΚ
Σημερινή Χρήση: ΔΗΜΟΣ ΧΑΝΙΩΝ
Κατάσταση: ΚΚ













Inherit ID: INH253 Inherit ID: INH253
Κωδικος: 7043
Ονομασία Μνημείου: Κτίριο στην Ελ. Βενιζέλου 106
Δήμος (Καλ.): ΧΑΝΙΩΝ
Δήμος (Καπ.): ΧΑΝΙΩΝ
Τοποθεσία: Κουμ Καπί Ελ. Βενιζέλου 106
Είδος Μνημείου: Αστικά Κτίρια
Τύπος Κήρυξης: νεώτερο μνημείο
Χρονική Περίοδος: Νεοελληνική
Κύρηξη: 397/84/08-01-1990, ΦΕΚ 24/Δ/26-01-1990
Αρχική Χρήση : ΚΑΤΟΙΚΙΑ
Σημερινή Χρήση : ΚΑΤΟΙΚΙΑ TOO DE TOO DO DE TOO DE









































































































Inherit ID: INH307 Inherit ID: INH307
Κωδικος: 6989
Ονομασία Μνημείου: Κατοικία στην Παπαναστασίου 21
Δήμος (Καλ.): ΧΑΝΙΩΝ
Δήμος (Καπ.): ΧΑΝΙΩΝ
Τοποθεσία: Αμπεριά Παπαναστασίου 21
Είδος Μνημείου: Αστικά Κτίρια
Τύπος Κήρυξης: νεώτερο μνημείο
Χρονική Περίοδος: Νεοελληνική
Κύρηξη: 63397/4799, ΦΕΚ 1161/Δ/27-11-1987
Αρχική Χρήση: ΚΑΤΟΙΚΙΑ
Σημερινή Χρήση : ΚΑΤΟΙΚΙΑ
Κατάσταση: ΚΚ