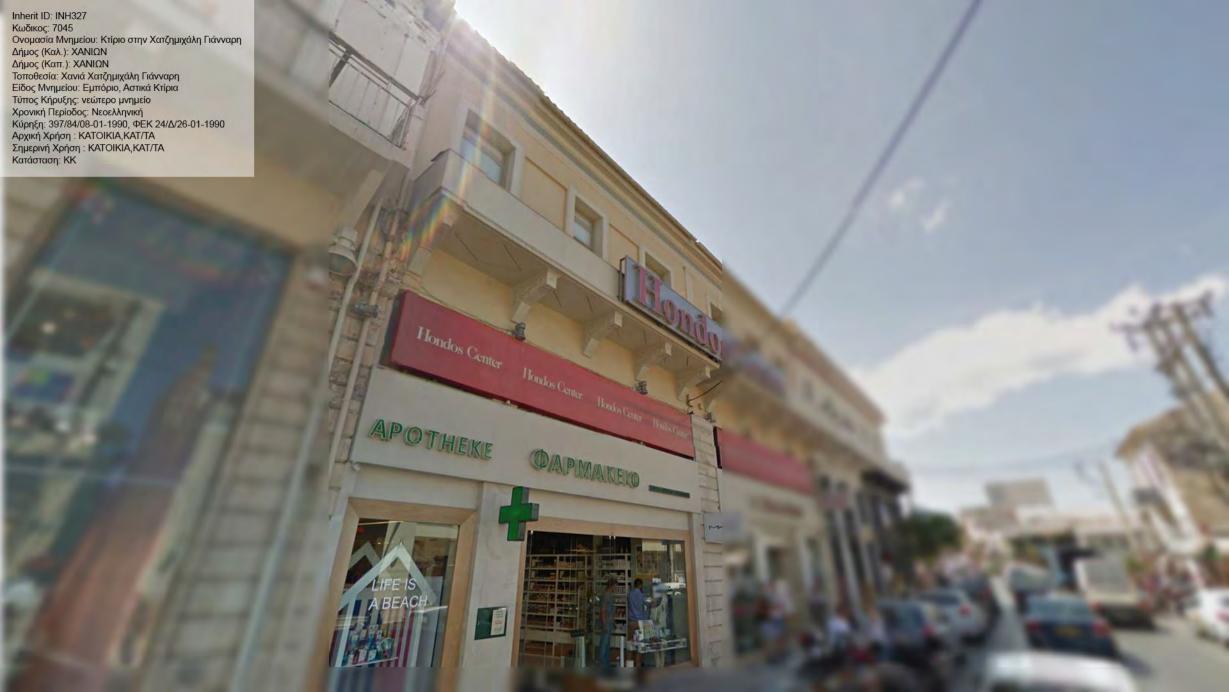

): ΧΑΝΙΩΝ
Δήμος (Καπ.): ΧΑΝΙΩΝ
Τοποθεσία: Κουμ Καπί Ελ. Βενιζέλου 106
Είδος Μνημείου: Αστικά Κτίρια
Τύπος Κήρυξης: νεώτερο μνημείο
Χρονική Περίοδος: Νεοελληνική
Κύρηξη: 397/84/08-01-1990, ΦΕΚ 24/Δ/26-01-1990
Αρχική Χρήση : ΚΑΤΟΙΚΙΑ
Σημερινή Χρήση : ΚΑΤΟΙΚΙΑ TOO DE TOO DO DE TOO DE









































































































Inherit ID: INH307 Inherit ID: INH307
Κωδικος: 6989
Ονομασία Μνημείου: Κατοικία στην Παπαναστασίου 21
Δήμος (Καλ.): ΧΑΝΙΩΝ
Δήμος (Καπ.): ΧΑΝΙΩΝ
Τοποθεσία: Αμπεριά Παπαναστασίου 21
Είδος Μνημείου: Αστικά Κτίρια
Τύπος Κήρυξης: νεώτερο μνημείο
Χρονική Περίοδος: Νεοελληνική
Κύρηξη: 63397/4799, ΦΕΚ 1161/Δ/27-11-1987
Αρχική Χρήση: ΚΑΤΟΙΚΙΑ
Σημερινή Χρήση : ΚΑΤΟΙΚΙΑ
Κατάσταση: ΚΚ