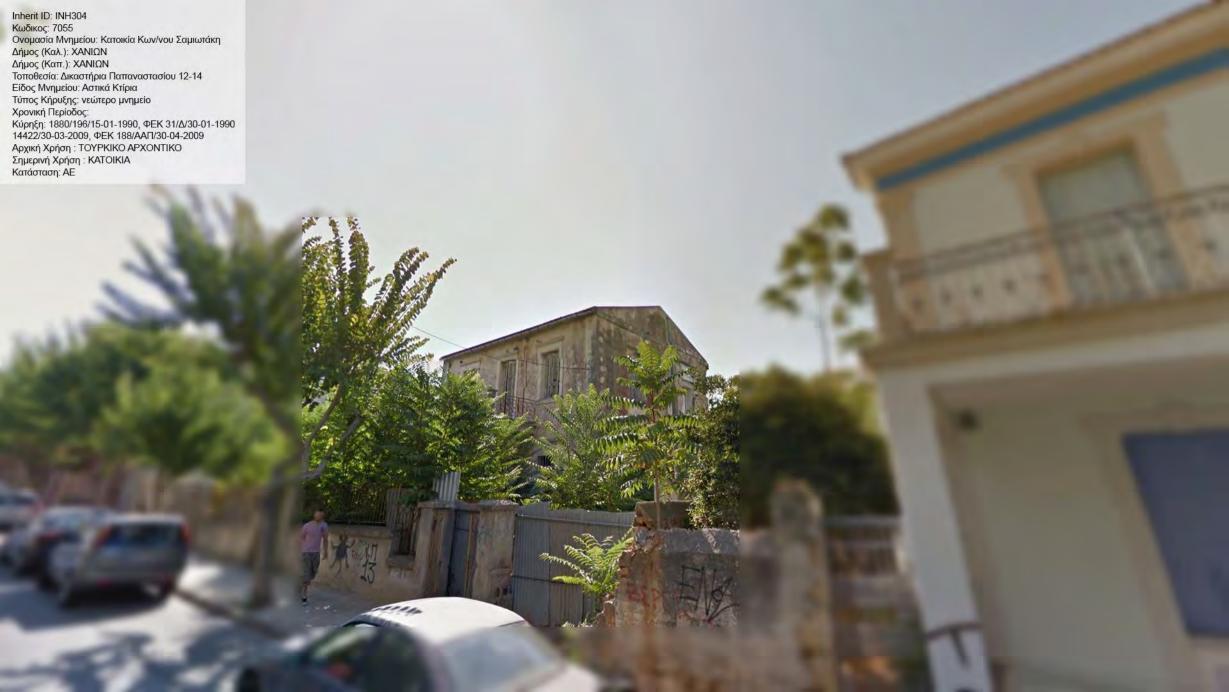

Inherit ID: INH126

Inherit ID: INH187 Inherit ID: INH187
Κωδικος: 6973 / 187
Ονομασία Μνημείου: "Παλάτι"
Δήμος (Καλ.): ΧΑΝΙΩΝ
Δήμος (Καπ.): ΧΑΝΙΩΝ
Τοποθεσία: Χανιά Πλατεία Ελευθ. Βενιζέλου και Φραγκοκαστελίου
Είδος Μνημείου: Αστικά Κτίρια
Τύπος Κήρυξης: νεώτερο μνημείο
Χρονική Περίοδος: Νεοελληνική
Κύρηξη: ΥΑ ΥΠΠΕ/ΔΙΛΑΠ/Γ/1675/46079/2-8-1980, ΦΕΚ 795/Β/22-8-1980
Αρχική Χρήση: ΚΑΤΟΙΚΙΑ
Σημερινή Χρήση: ΕΓΚΑΤΑΛΕΛΕΙΜΕΝΟ
Κατάσταση: ΑΕ