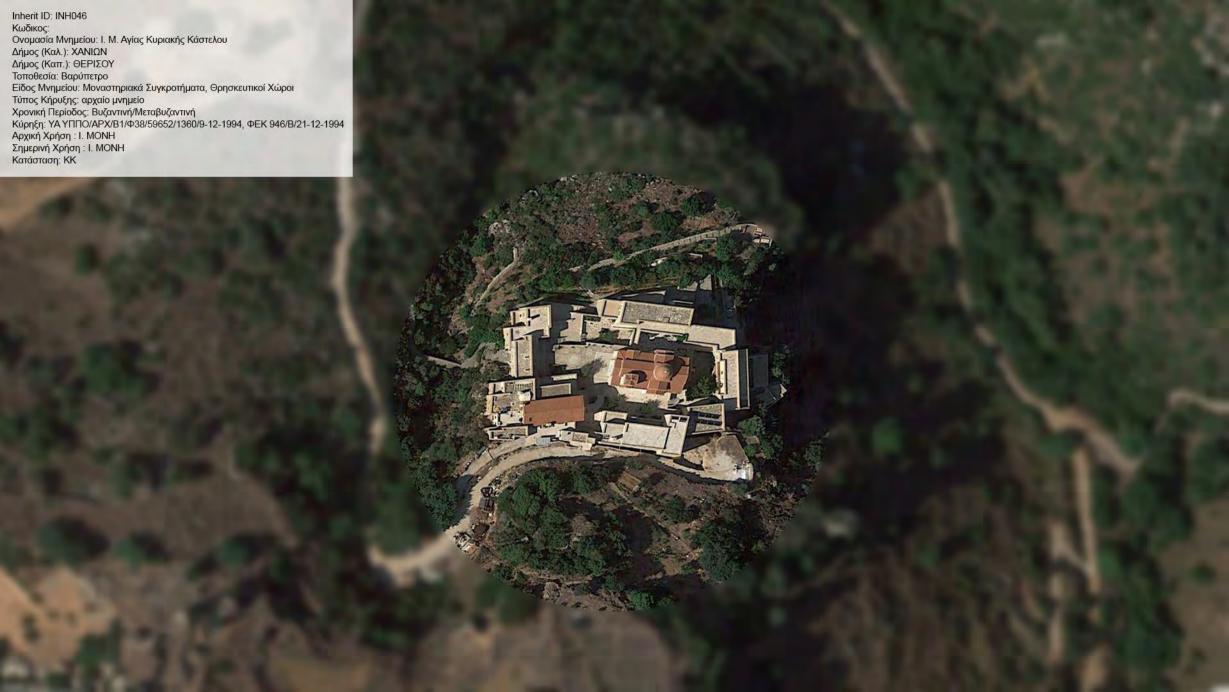

Inherit ID: INH031 Κωδικος: Κωδικος:
Ονομασία Μνημείου: Μετόχι Αγ. Αντωνίου
Δήμος (Καλ.): ΧΑΝΙΩΝ
Δήμος (Καπ.): ΑΚΡΩΤΗΡΙΟΥ
Τοποθεσία: Χωραφάκια θ. Βόθωνας
Είδος Μνημείου: Μοναστηριακά Συγκροτήματα, Θρησκευτικοί Χώροι
Τύπος Κήρυξης: αρχαίο μνημείο
Χρονική Περίοδος: Βυζαντινή/Μεταβυζαντινή
Κύρηξη: ΥΑ ΥΠΠΕ/Β1/Φ38/10322/185/10-3-1982, ΦΕΚ 120/Β/22-3-1982
ΥΑ ΥΠΠΕ/Β1/Φ38/15673/3555/10-3-1982, ΦΕΚ 180/Β/21-4-1982 Αρχική Χρήση : ΜΕΤΟΧΙ Σημερινή Χρήση : ΕΓΚΑΤΑΛΕΛΕΙΜΕΝΟ Κατάσταση: ΑΕ





Inherit ID: INH035 Κωδικος:



































Inherit ID: INH076 Κωδικος: Κωδικος: Ονομασία Μνημείου: Τουρκικό Φρούριο "Κούλες" Δήμος (Καλ.): ΧΑΝΙΩΝ Δήμος (Καπ.): ΣΟΥΔΑΣ Τοποθεσία: Άπτερα Είδος Μνημείου: Αμυντικά Συγκροτήματα, Κάστρα / Φρούρια Τύπος Κήρυξης: νεώτερο μνημείο Χρονική Περίοδος: Νεοελληνική Κύρηξη: ΥΑ ΥΠΠΟ/ΔΙΛΑΠ/Γ/242/11206/8-3-1993, ΦΕΚ 196/Β/26-3-1993 Αρχική Χρήση: ΦΡΟΥΡΙΟ Σημερινή Χρήση: Κατάσταση: ΚΚ

Inherit ID: INH078 Κωδικος: Ονομασία Μνημείου: Ενετοτουρκικό Φρούριο στη νησίδα του κόλπου της Σούδας Δήμος (Καλ.): ΧΑΝΙΩΝ Δήμος (Καπ.): ΣΟΥΔΑΣ Τοποθεσία: Σούδα στη νησίδα του κόλπου της Σούδας Είδος Μνημείου: Αμυντικά Συγκροτήματα, Κάστρα / Φρούρια

Είος Μνημείου. Αμυντικά Συγκροτηματά, Κάστρα / Φρ Τύπος Κήρυξης: αρχαίο μνημείο Χρονική Περίοδος: Βυζαντινή/Μεταβυζαντινή Κύρηξη: ΥΑ 21220/10-8-1967, Φ