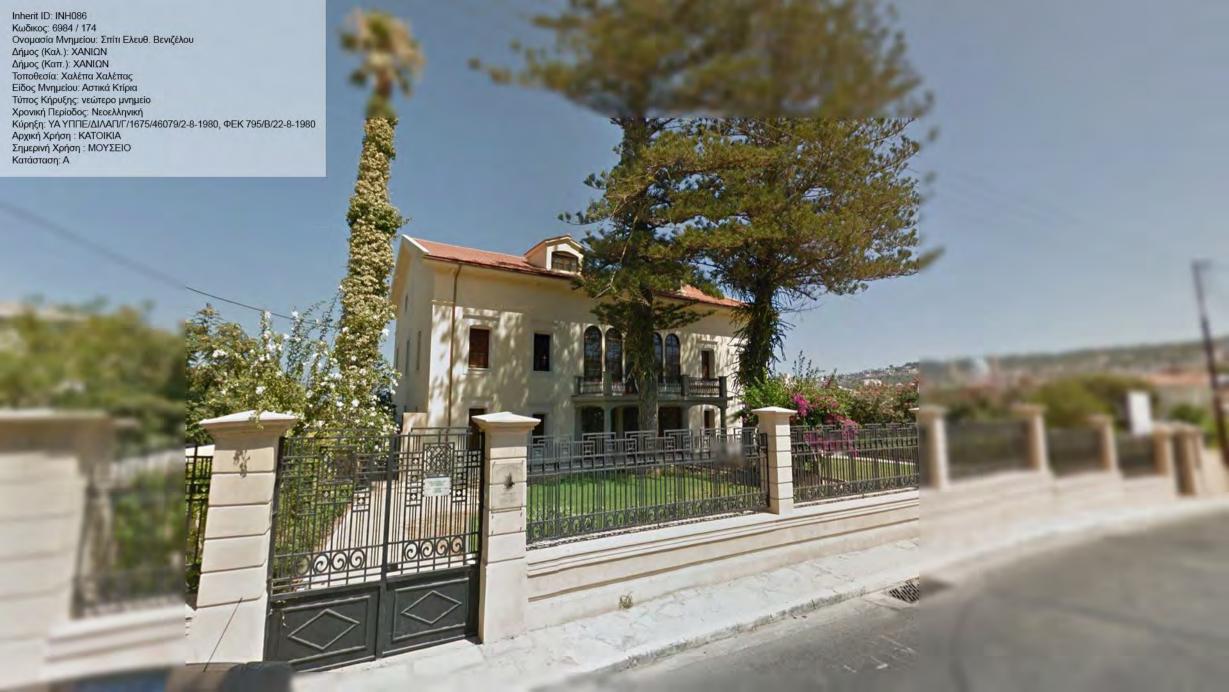

Inherit ID: INH126

Inherit ID: INH187 Inherit ID: INH187
Κωδικος: 6973 / 187
Ονομασία Μνημείου: "Παλάτι"
Δήμος (Καλ.): ΧΑΝΙΩΝ
Δήμος (Καπ.): ΧΑΝΙΩΝ
Τοποθεσία: Χανιά Πλατεία Ελευθ. Βενιζέλου και Φραγκοκαστελίου
Είδος Μνημείου: Αστικά Κτίρια
Τύπος Κήρυξης: νεώτερο μνημείο
Χρονική Περίοδος: Νεοελληνική
Κύρηξη: ΥΑ ΥΠΠΕ/ΔΙΛΑΠ/Γ/1675/46079/2-8-1980, ΦΕΚ 795/Β/22-8-1980
Αρχική Χρήση: ΚΑΤΟΙΚΙΑ
Σημερινή Χρήση: ΕΓΚΑΤΑΛΕΛΕΙΜΕΝΟ
Κατάσταση: ΑΕ