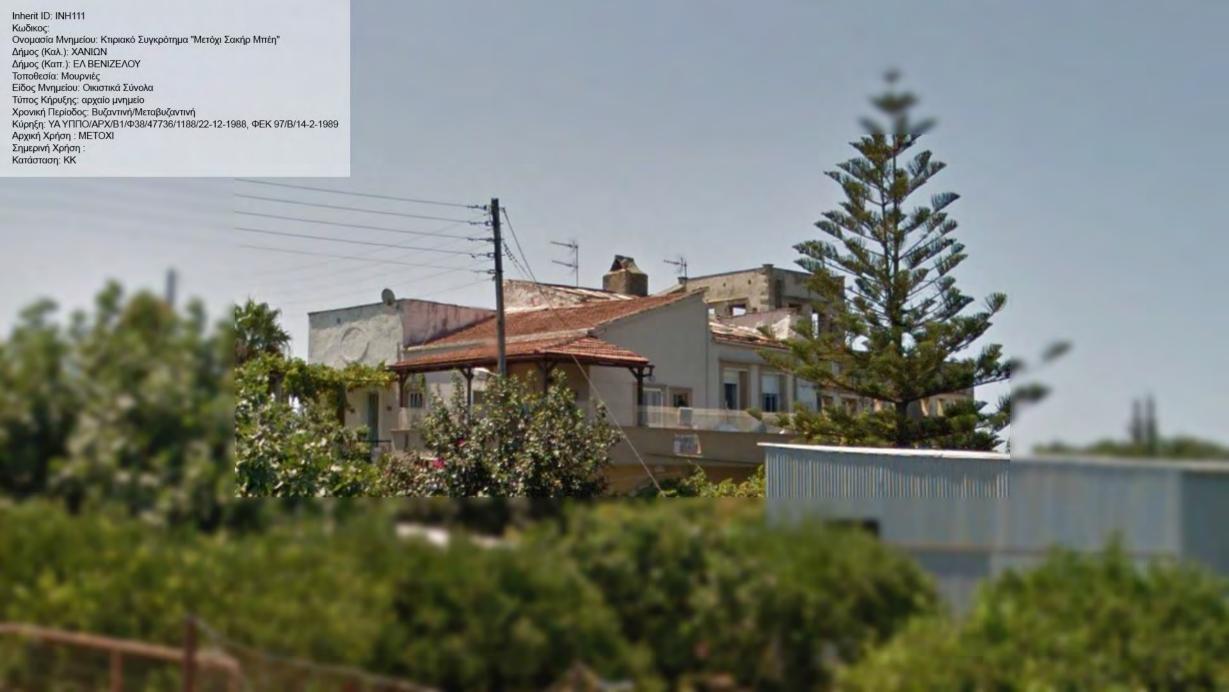

Καπ.): ΣΟΥΔΑΣ Τοποθεσία: Άπτερα Είδος Μνημείου: Αμυντικά Συγκροτήματα, Κάστρα / Φρούρια Τύπος Κήρυξης: νεώτερο μνημείο Χρονική Περίοδος: Νεοελληνική Κύρηξη: ΥΑ ΥΠΠΟ/ΔΙΛΑΠ/Γ/242/11206/8-3-1993, ΦΕΚ 196/Β/26-3-1993 Αρχική Χρήση: ΦΡΟΥΡΙΟ Σημερινή Χρήση: Κατάσταση: ΚΚ

Inherit ID: INH078 Κωδικος: Ονομασία Μνημείου: Ενετοτουρκικό Φρούριο στη νησίδα του κόλπου της Σούδας Δήμος (Καλ.): ΧΑΝΙΩΝ Δήμος (Καπ.): ΣΟΥΔΑΣ Τοποθεσία: Σούδα στη νησίδα του κόλπου της Σούδας Είδος Μνημείου: Αμυντικά Συγκροτήματα, Κάστρα / Φρούρια

Είος Μνημείου. Αμυντικά Συγκροτηματά, Κάστρα / Φρ Τύπος Κήρυξης: αρχαίο μνημείο Χρονική Περίοδος: Βυζαντινή/Μεταβυζαντινή Κύρηξη: ΥΑ 21220/10-8-1967, ΦΕΚ 527/Β/24-8-1967 Αρχική Χρήση : ΦΡΟΥΡΙΟ Σημερινή Χρήση : Κατάσταση: ΑΕ























































































Κωδικος: 6997 / 212 Ονομασία Μνημείου: Κτίριο Τεκέ των Μεβλεβήδων ( Δερβίσηδων) ιδ. Δημοσίου Δήμος (Καλ.): ΧΑΝΙΩΝ Δήμος (Καπ.): ΧΑΝΙΩΝ Τοποθεσία: Χανιά Αποκορώνου, Μαλαθύρου και Πολυρρήνειας Είδος Μνημείου: Ισλαμικά Τεμένη, Συστήματα Ύδρευσης, Τμήματα Κτιρίου, Αστικά Κτίρια, Θρησκευτικοί Χώροι Τύπος Κήρυξης: νεώτερο μνημείο Χρονική Περίοδος: Νεοελληνική Κύρηξη: ΥΑ ΥΠΠΟ/ΔΙΛΑΠ/Γ/2103/63546/16-11-2001, ΦΕΚ 1582/Β/29-11-2001 Αρχική Χρήση : ΤΕΜΕΝΟΣ Σημερινή Χρήση : ΕΕΚ Κατάσταση: Α

Inherit ID: INH126









































































































Inherit ID: INH187 Inherit ID: INH187
Κωδικος: 6973 / 187
Ονομασία Μνημείου: "Παλάτι"
Δήμος (Καλ.): ΧΑΝΙΩΝ
Δήμος (Καπ.): ΧΑΝΙΩΝ
Τοποθεσία: Χανιά Πλατεία Ελευθ. Βενιζ