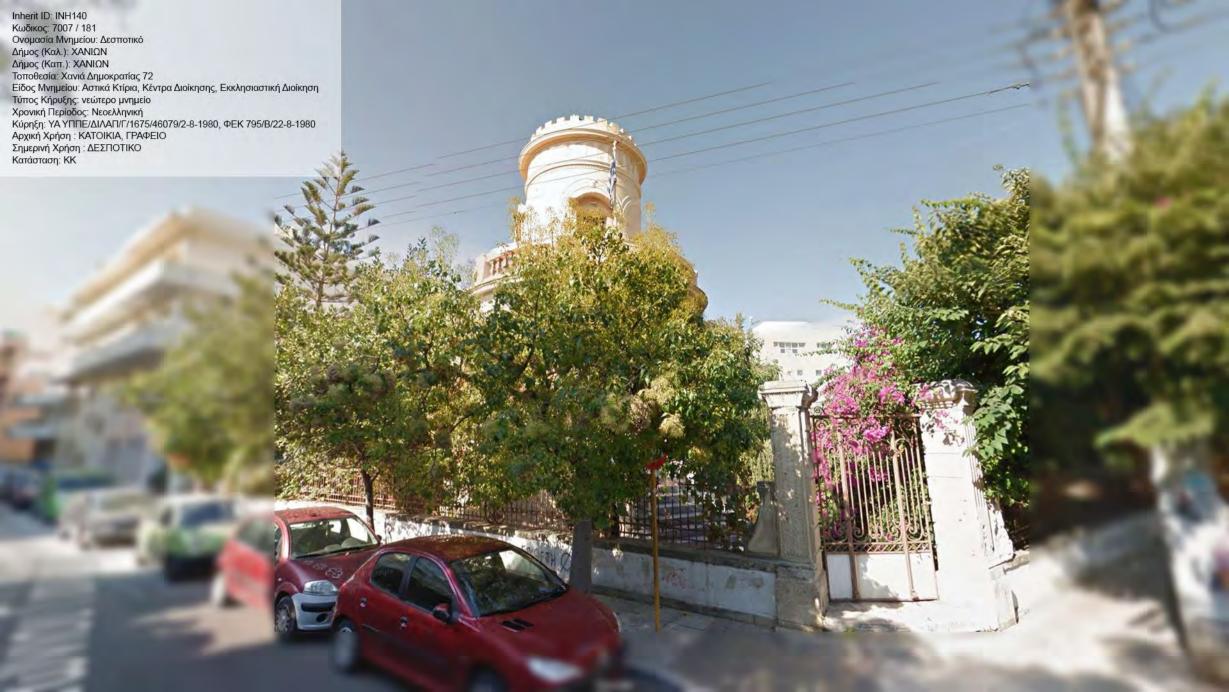

στρα / Φρ Τύπος Κήρυξης: αρχαίο μνημείο Χρονική Περίοδος: Βυζαντινή/Μεταβυζαντινή Κύρηξη: ΥΑ 21220/10-8-1967, ΦΕΚ 527/Β/24-8-1967 Αρχική Χρήση : ΦΡΟΥΡΙΟ Σημερινή Χρήση : Κατάσταση: ΑΕ























































































Κωδικος: 6997 / 212 Ονομασία Μνημείου: Κτίριο Τεκέ των Μεβλεβήδων ( Δερβίσηδων) ιδ. Δημοσίου Δήμος (Καλ.): ΧΑΝΙΩΝ Δήμος (Καπ.): ΧΑΝΙΩΝ Τοποθεσία: Χανιά Αποκορώνου, Μαλαθύρου και Πολυρρήνειας Είδος Μνημείου: Ισλαμικά Τεμένη, Συστήματα Ύδρευσης, Τμήματα Κτιρίου, Αστικά Κτίρια, Θρησκευτικοί Χώροι Τύπος Κήρυξης: νεώτερο μνημείο Χρονική Περίοδος: Νεοελληνική Κύρηξη: ΥΑ ΥΠΠΟ/ΔΙΛΑΠ/Γ/2103/63546/16-11-2001, ΦΕΚ 1582/Β/29-11-2001 Αρχική Χρήση : ΤΕΜΕΝΟΣ Σημερινή Χρήση : ΕΕΚ Κατάσταση: Α

Inherit ID: INH126









































































































Inherit ID: INH187 Inherit ID: INH187
Κωδικος: 6973 / 187
Ονομασία Μνημείου: "Παλάτι"
Δήμος (Καλ.): ΧΑΝΙΩΝ
Δήμος (Καπ.): ΧΑΝΙΩΝ
Τοποθεσία: Χανιά Πλατεία Ελευθ. Βενιζέλου και Φραγκοκαστελίου
Είδος Μνημείου: Αστικά Κτίρια
Τύπος Κήρυξης: νεώτερο μνημείο
Χρονική Περίοδος: Νεοελληνική
Κύρηξη: ΥΑ ΥΠΠΕ/ΔΙΛΑΠ/Γ/1675/46079/2-8-1980, ΦΕΚ 795/Β/22-8-1980
Αρχική Χρήση: ΚΑΤΟΙΚΙΑ
Σημερινή Χρήση: ΕΓΚΑΤΑΛΕΛΕΙΜΕΝΟ
Κατάσταση: ΑΕ























































Inherit ID: INH220 Inherit ID: INH220 Κωδικος: 11135 Ονομασία Μνημείου: Βυρσοδεψείο Α/Α.12 Δήμος (Καλ.): ΧΑΝΙΩΝ Δήμος (Καπ.): ΧΑΝΙΩΝ Τοποθεσία: Χαλέπα Ταμπακαριά, Βιβιλάκη 27 Είδος Μνημείου: Βιστεχνία / Βιομηχανία Τύπος Κήρυξης: Χρονική Περίοδος: Κύρηξ