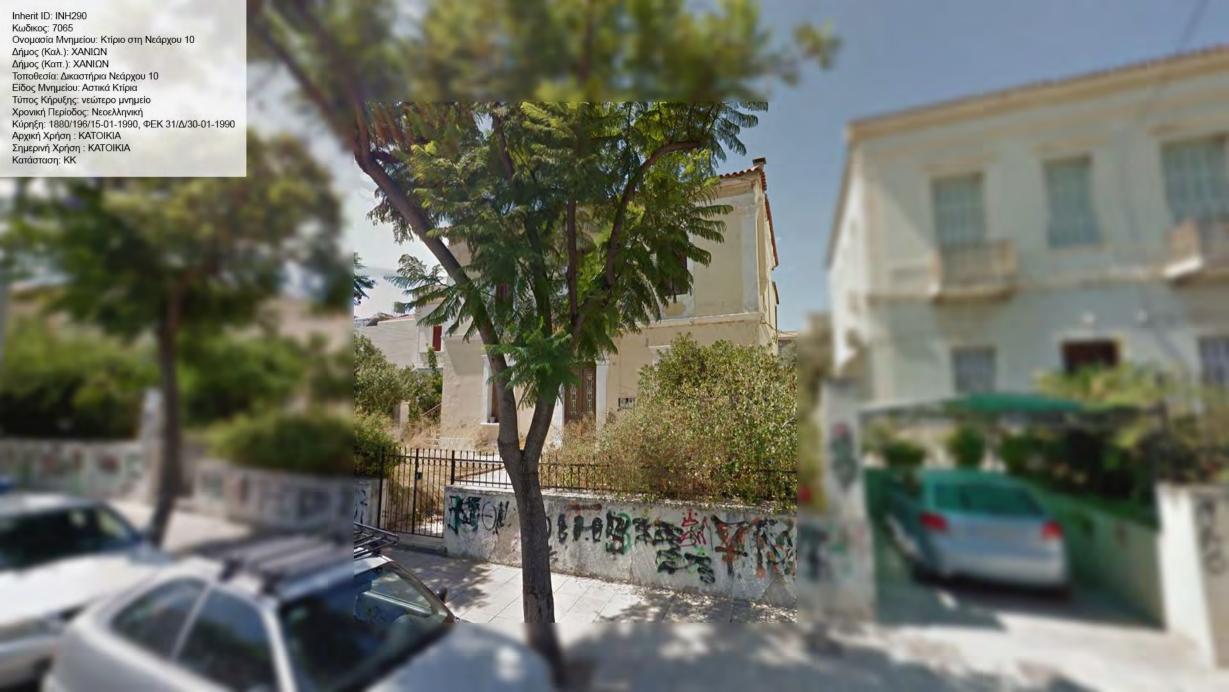

Τακ/Γαλλική σχολή Δήμος (Καλ.): ΧΑΝΙΩΝ
Δήμος (Καπ.): ΧΑΝΙΩΝ
Τοποθεσία: Χαλέπα Ελ. Βενιζέλου
Είδος Μνημείου: Αστικά Κτίρια, Κτίσματα Κοινής Ωφελείας
Τύπος Κήρυξης: νεώτερο μνημείο
Χρονική Περίοδος:
Κύρηξη: 1880/196/15-01-1990, ΦΕΚ 31/Δ/30-01-1990
Αρχική Χρήση: ΣΧΟΛΗ ΧΑΣΑΝ ΤΑΚ
Σημερινή Χρήση: ΔΗΜΟΣ ΧΑΝΙΩΝ
Κατάσταση: ΚΚ













Inherit ID: INH253 Inherit ID: INH253
Κωδικος: 7043
Ονομασία Μνημείου: Κτίριο στην Ελ. Βενιζέλου 106
Δήμος (Καλ.): ΧΑΝΙΩΝ
Δήμος (Καπ.): ΧΑΝΙΩΝ
Τοποθεσία: Κουμ Καπί Ελ. Βενιζέλου 106
Είδος Μνημείου: Αστικά Κτίρια
Τύπος Κήρυξης: νεώτερο μνημείο
Χρονική Περίοδος: Νεοελληνική
Κύρηξη: 397/84/08-01-1990, ΦΕΚ 24/Δ/26-01-1990
Αρχική Χρήση : ΚΑΤΟΙΚΙΑ
Σημερινή Χρήση : ΚΑΤΟΙΚΙΑ TOO DE TOO DO DE TOO DE









































































































Inherit ID: INH307 Inherit ID: INH307
Κωδικος: 6989
Ονομασία Μνημείου: Κατοικία στην Παπαναστασίου 21
Δήμος (Καλ.): ΧΑΝΙΩΝ
Δήμος (Καπ.): ΧΑΝΙΩΝ
Τοποθεσία: Αμπεριά Παπαναστασίου 21
Είδος Μνημείου: Αστικά Κτίρια
Τύπος Κήρυξης: νεώτερο μνημείο
Χρονική Περίοδος: Νεοελληνική
Κύρηξη: 63397/4799, ΦΕΚ 1161/Δ/27-11-1987
Αρχική Χρήση: ΚΑΤΟΙΚΙΑ
Σημερινή Χρήση : ΚΑΤΟΙΚΙΑ
Κατάσταση: ΚΚ