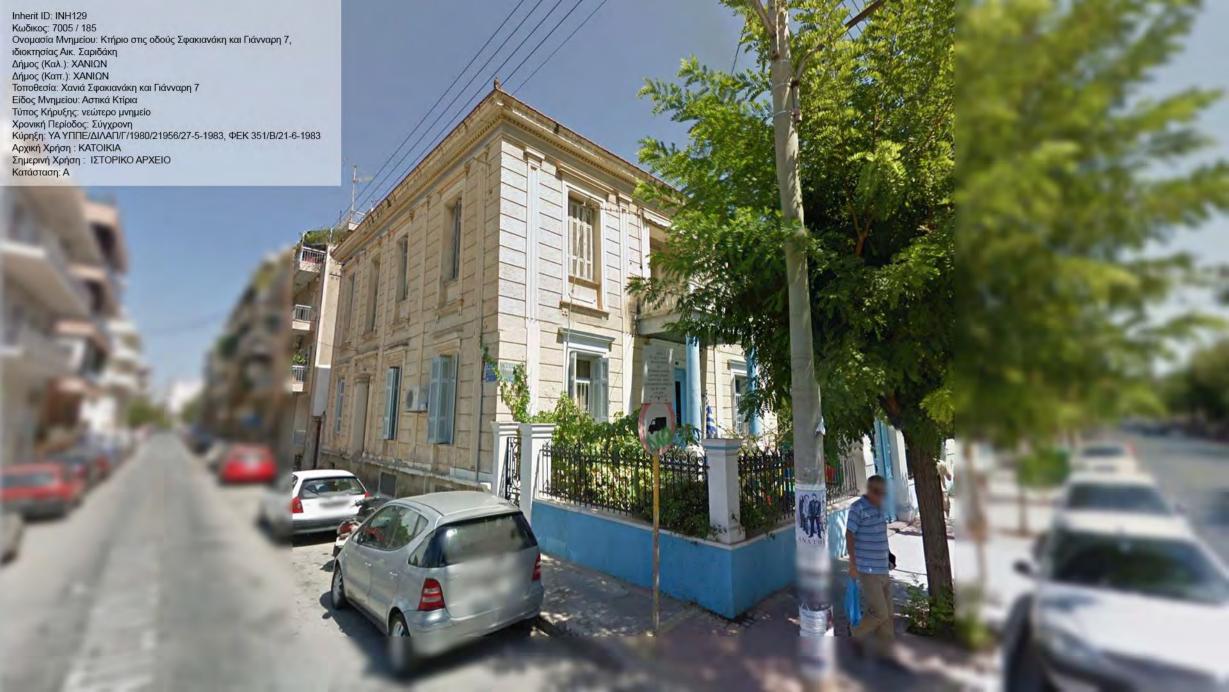

ντικά Συγκροτηματά, Κάστρα / Φρ Τύπος Κήρυξης: αρχαίο μνημείο Χρονική Περίοδος: Βυζαντινή/Μεταβυζαντινή Κύρηξη: ΥΑ 21220/10-8-1967, ΦΕΚ 527/Β/24-8-1967 Αρχική Χρήση : ΦΡΟΥΡΙΟ Σημερινή Χρήση : Κατάσταση: ΑΕ























































































Κωδικος: 6997 / 212 Ονομασία Μνημείου: Κτίριο Τεκέ των Μεβλεβήδων ( Δερβίσηδων) ιδ. Δημοσίου Δήμος (Καλ.): ΧΑΝΙΩΝ Δήμος (Καπ.): ΧΑΝΙΩΝ Τοποθεσία: Χανιά Αποκορώνου, Μαλαθύρου και Πολυρρήνειας Είδος Μνημείου: Ισλαμικά Τεμένη, Συστήματα Ύδρευσης, Τμήματα Κτιρίου, Αστικά Κτίρια, Θρησκευτικοί Χώροι Τύπος Κήρυξης: νεώτερο μνημείο Χρονική Περίοδος: Νεοελληνική Κύρηξη: ΥΑ ΥΠΠΟ/ΔΙΛΑΠ/Γ/2103/63546/16-11-2001, ΦΕΚ 1582/Β/29-11-2001 Αρχική Χρήση : ΤΕΜΕΝΟΣ Σημερινή Χρήση : ΕΕΚ Κατάσταση: Α

Inherit ID: INH126









































































































Inherit ID: INH187 Inherit ID: INH187
Κωδικος: 6973 / 187
Ονομασία Μνημείου: "Παλάτι"
Δήμος (Καλ.): ΧΑΝΙΩΝ
Δήμος (Καπ.): ΧΑΝΙΩΝ
Τοποθεσία: Χανιά Πλατεία Ελευθ. Βενιζέλου και Φραγκοκαστελίου
Είδος Μνημείου: Αστικά Κτίρια
Τύπος Κήρυξης: νεώτερο μνημείο
Χρονική Περίοδος: Νεοελληνική
Κύρηξη: ΥΑ ΥΠΠΕ/ΔΙΛΑΠ/Γ/1675/46079/2-8-1980, ΦΕΚ 795/Β/22-8-1980
Αρχική Χρήση: ΚΑΤΟΙΚΙΑ
Σημερινή Χρήση: ΕΓΚΑΤΑΛΕΛΕΙΜΕΝΟ
Κατάσταση: ΑΕ























































Inherit ID: INH220 Inherit ID: INH220 Κωδικος: 11135 Ονομασία Μνημείου: Βυρσοδεψείο Α/Α.12 Δήμος (Καλ.): ΧΑΝΙΩΝ Δήμος (Καπ.): ΧΑΝΙΩΝ Τοποθεσία: Χαλέπα Ταμπακαριά, Βιβιλάκη 27 Είδος Μνημείου: Βιστεχνία / Βιομηχανία Τύπος Κήρυξης: Χ