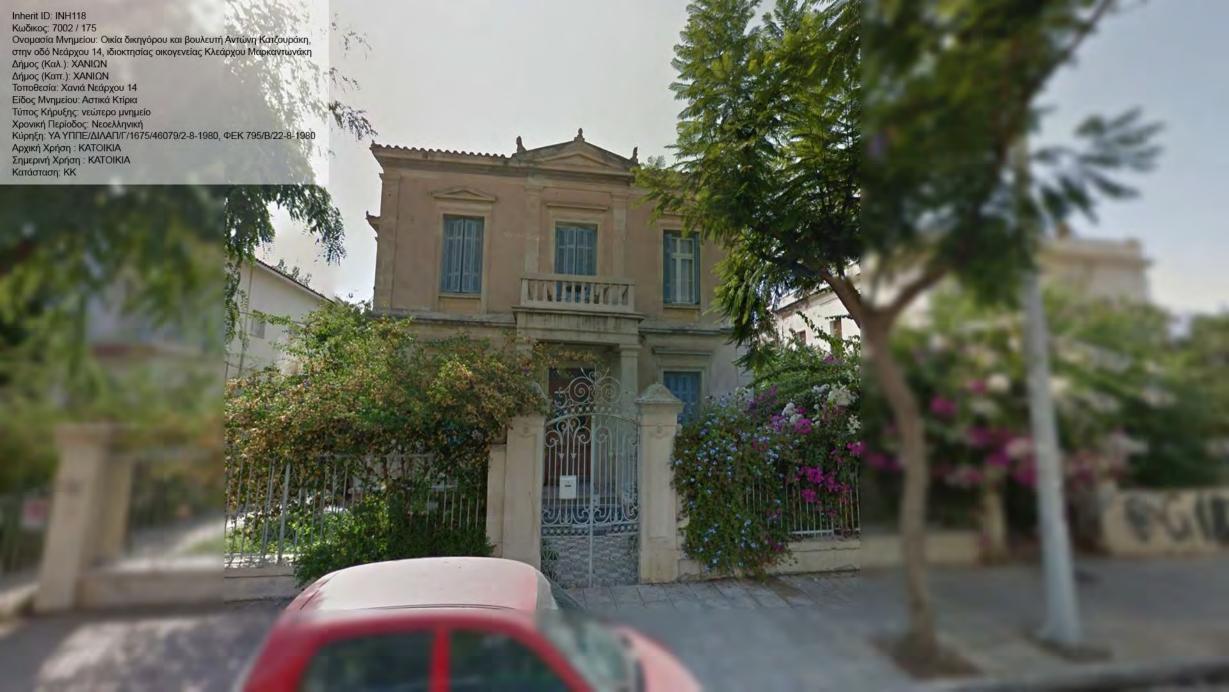

Σ Τοποθεσία: Άπτερα Είδος Μνημείου: Αμυντικά Συγκροτήματα, Κάστρα / Φρούρια Τύπος Κήρυξης: νεώτερο μνημείο Χρονική Περίοδος: Νεοελληνική Κύρηξη: ΥΑ ΥΠΠΟ/ΔΙΛΑΠ/Γ/242/11206/8-3-1993, ΦΕΚ 196/Β/26-3-1993 Αρχική Χρήση: ΦΡΟΥΡΙΟ Σημερινή Χρήση: Κατάσταση: ΚΚ

Inherit ID: INH078 Κωδικος: Ονομασία Μνημείου: Ενετοτουρκικό Φρούριο στη νησίδα του κόλπου της Σούδας Δήμος (Καλ.): ΧΑΝΙΩΝ Δήμος (Καπ.): ΣΟΥΔΑΣ Τοποθεσία: Σούδα στη νησίδα του κόλπου της Σούδας Είδος Μνημείου: Αμυντικά Συγκροτήματα, Κάστρα / Φρούρια

Είος Μνημείου. Αμυντικά Συγκροτηματά, Κάστρα / Φρ Τύπος Κήρυξης: αρχαίο μνημείο Χρονική Περίοδος: Βυζαντινή/Μεταβυζαντινή Κύρηξη: ΥΑ 21220/10-8-1967, ΦΕΚ 527/Β/24-8-1967 Αρχική Χρήση : ΦΡΟΥΡΙΟ Σημερινή Χρήση : Κατάσταση: ΑΕ























































































Κωδικος: 6997 / 212 Ονομασία Μνημείου: Κτίριο Τεκέ των Μεβλεβήδων ( Δερβίσηδων) ιδ. Δημοσίου Δήμος (Καλ.): ΧΑΝΙΩΝ Δήμος (Καπ.): ΧΑΝΙΩΝ Τοποθεσία: Χανιά Αποκορώνου, Μαλαθύρου και Πολυρρήνειας Είδος Μνημείου: Ισλαμικά Τεμένη, Συστήματα Ύδρευσης, Τμήματα Κτιρίου, Αστικά Κτίρια, Θρησκευτικοί Χώροι Τύπος Κήρυξης: νεώτερο μνημείο Χρονική Περίοδος: Νεοελληνική Κύρηξη: ΥΑ ΥΠΠΟ/ΔΙΛΑΠ/Γ/2103/63546/16-11-2001, ΦΕΚ 1582/Β/29-11-2001 Αρχική Χρήση : ΤΕΜΕΝΟΣ Σημερινή Χρήση : ΕΕΚ Κατάσταση: Α

Inherit ID: INH126









































































































Inherit ID: INH187 Inherit ID: INH187
Κωδικος: 6973 / 187
Ονομασία Μνημείου: "Παλάτι"
Δήμος (Καλ.): ΧΑΝΙΩΝ
Δήμος (Καπ.): ΧΑΝΙΩΝ
Τοποθεσία: Χανιά Πλατεία Ελευθ. Βενιζέλου και Φρα