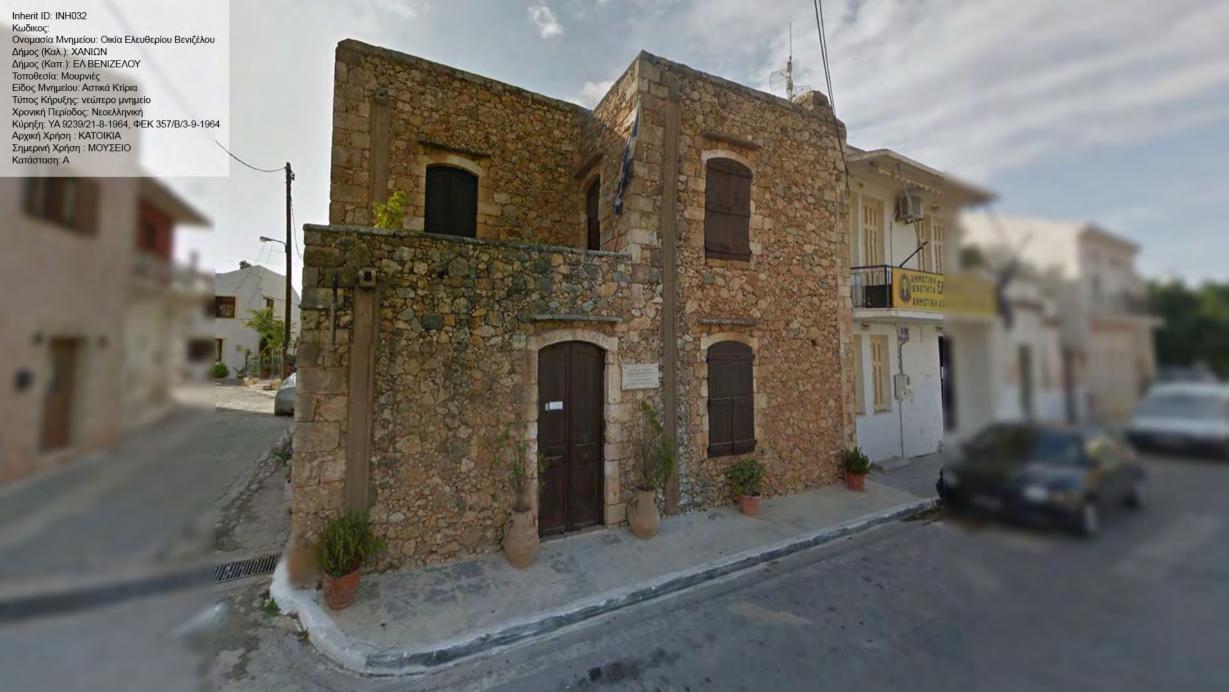

Inherit ID: INH031 Κωδικος: Κωδικος:
Ονομασία Μνημείου: Μετόχι Αγ. Αντωνίου
Δήμος (Καλ.): ΧΑΝΙΩΝ
Δήμος (Καπ.): ΑΚΡΩΤΗΡΙΟΥ
Τοποθεσία: Χωραφάκια θ. Βόθωνας
Είδος Μνημείου: Μοναστηριακά Συγκροτήματα, Θρησκευτικοί Χώροι
Τύπος Κήρυξης: αρχαίο μνημείο
Χρονική Περίοδος: Βυζαντινή/Μεταβυζαντινή
Κύρηξη: ΥΑ ΥΠΠΕ/Β1/Φ38/10322/185/10-3-1982, ΦΕΚ 120/Β/22-3-1982
ΥΑ ΥΠΠΕ/Β1/Φ38/15673/3555/10-3-1982, ΦΕΚ 180/Β/21-4-1982 Αρχική Χρήση : ΜΕΤΟΧΙ Σημερινή Χρήση : ΕΓΚΑΤΑΛΕΛΕΙΜΕΝΟ Κατάσταση: ΑΕ





Inherit ID: INH035 Κωδικος:



































Inherit ID: INH076 Κωδικος: Κωδικος: Ονομασία Μνημείου: Τουρκικό Φρούριο "Κούλες" Δήμος (Καλ.): ΧΑΝΙΩΝ Δήμος (Καπ.): ΣΟΥΔΑΣ Τοποθεσία: Άπτερα Είδος Μνημείου: Αμυντικά Συγκροτήματα, Κάστρα / Φρούρια Τύπος Κήρυξης: νεώτερο μνημείο Χρονική Περίοδος: Νεοελληνική Κύρηξη: ΥΑ ΥΠΠΟ/ΔΙΛΑΠ/Γ/242/11206/8-3-1993, ΦΕΚ 196/Β/26-3-1993 Αρχική Χρήση: ΦΡΟΥΡΙΟ Σημερινή Χρήση: Κατάσταση: ΚΚ

Inherit ID: INH078 Κωδικος: Ονομασία Μνημείου: Ενετοτουρκικό Φρούριο στη νησίδα του κόλπου της Σούδας Δήμος (Καλ.): ΧΑΝΙΩΝ Δήμος (Καπ.): ΣΟΥΔΑΣ Τοποθεσία: Σούδα στη νησίδα του κόλπου της Σούδας Είδος Μνημείου: Αμυντικά Συγκροτήματα, Κάστρα / Φρούρια

Είος Μνημείου. Αμυντικά Συγκροτηματά, Κάστρα / Φρ Τύπος Κήρυξης: αρχαίο μνημείο Χρονική Περίοδος: Βυζαντιν