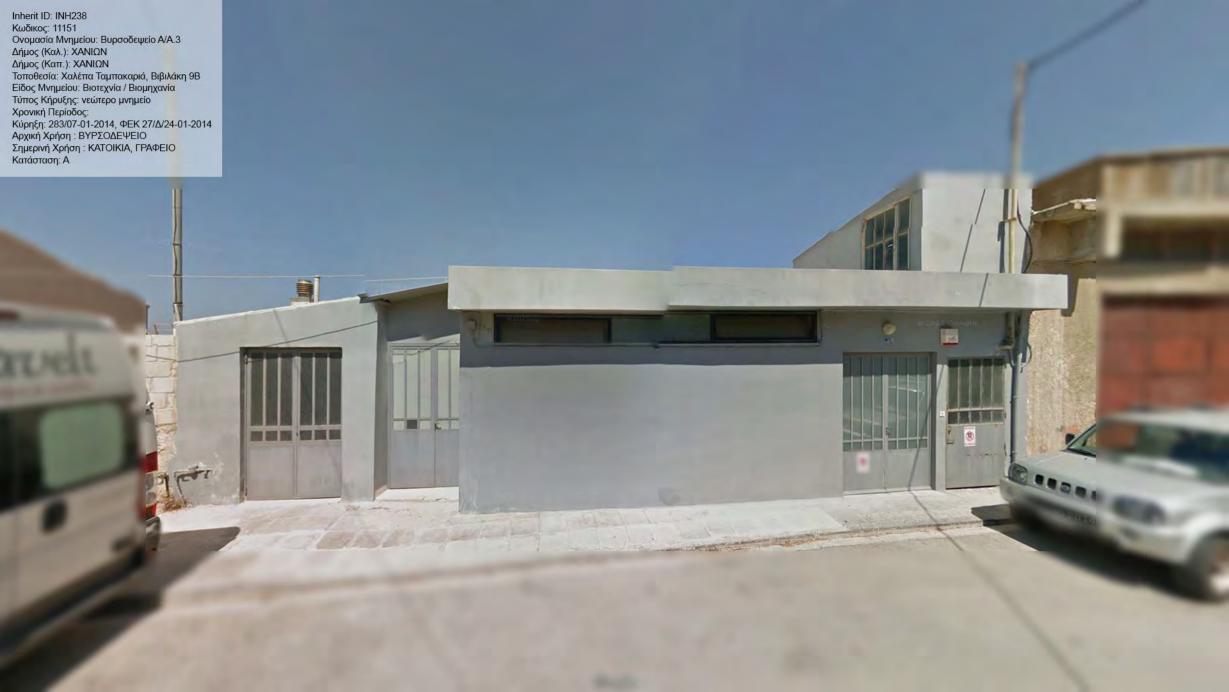

Inherit ID: INH220 Inherit ID: INH220 Κωδικος: 11135 Ονομασία Μνημείου: Βυρσοδεψείο Α/Α.12 Δήμος (Καλ.): ΧΑΝΙΩΝ Δήμος (Καπ.): ΧΑΝΙΩΝ Τοποθεσία: Χαλέπα Ταμπακαριά, Βιβιλάκη 27 Είδος Μνημείου: Βιστεχνία / Βιομηχανία Τύπος Κήρυξης: Χρονική Περίοδος: Κύρηξη: 283/07-01-2014, ΦΕΚ 27/Δ/24-01-2014 Αρχική Χρήση : ΒΥΡΣΟΔΕΨΕΙΟ Σημερινή Χρήση : ΕΓΚΑΤΑΛΕΛΕΙΜΕΝΟ Κατάσταση: ΑΕ