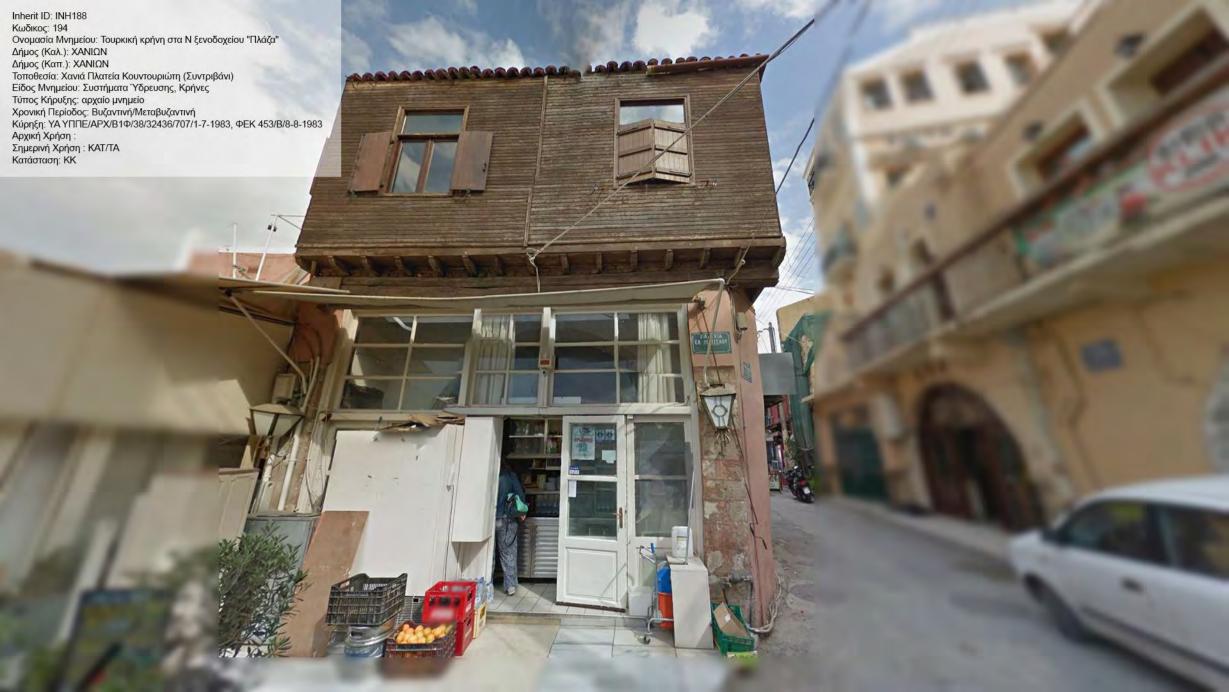

Συστήματα Ύδρευσης, Τμήματα Κτιρίου, Αστικά Κτίρια, Θρησκευτικοί Χώροι Τύπος Κήρυξης: νεώτερο μνημείο Χρονική Περίοδος: Νεοελληνική Κύρηξη: ΥΑ ΥΠΠΟ/ΔΙΛΑΠ/Γ/2103/63546/16-11-2001, ΦΕΚ 1582/Β/29-11-2001 Αρχική Χρήση : ΤΕΜΕΝΟΣ Σημερινή Χρήση : ΕΕΚ Κατάσταση: Α

Inherit ID: INH126









































































































Inherit ID: INH187 Inherit ID: INH187
Κωδικος: 6973 / 187
Ονομασία Μνημείου: "Παλάτι"
Δήμος (Καλ.): ΧΑΝΙΩΝ
Δήμος (Καπ.): ΧΑΝΙΩΝ
Τοποθεσία: Χανιά Πλατεία Ελευθ. Βενιζέλου και Φραγκοκαστελίου
Είδος Μνημείου: Αστικά Κτίρια
Τύπος Κήρυξης: νεώτερο μνημείο
Χρονική Περίοδος: Νεοελληνική
Κύρηξη: ΥΑ ΥΠΠΕ/ΔΙΛΑΠ/Γ/1675/46079/2-8-1980, ΦΕΚ 795/Β/22-8-1980
Αρχική Χρήση: ΚΑΤΟΙΚΙΑ
Σημερινή Χρήση: ΕΓΚΑΤΑΛΕΛΕΙΜΕΝΟ
Κατάσταση: ΑΕ























































Inherit ID: INH220 Inherit ID: INH220 Κωδικος: 11135 Ονομασία Μνημείου: Βυρσοδεψείο Α/Α.12 Δήμος (Καλ.): ΧΑΝΙΩΝ Δήμος (Καπ.): ΧΑΝΙΩΝ Τοποθεσία: Χαλέπα Ταμπακαριά, Βιβιλάκη 27 Είδος Μνημείου: Βιστεχνία / Βιομηχανία Τύπος Κήρυξης: Χρονική Περίοδος: Κύρηξη: 283/07-01-2014, ΦΕΚ 27/Δ/24-01-2014 Αρχική Χρήση : ΒΥΡΣΟΔΕΨΕΙΟ Σημερινή Χρήση : ΕΓΚΑΤΑΛΕΛΕΙΜΕΝΟ Κατάσταση: ΑΕ











































Inherit ID: INH245 Inherit ID: INH245
Κωδικος: 7049
Ονομασία Μνημείου: Σχολή Χασάν Τακ/Γαλλική σχολή Δήμος (Καλ.): ΧΑΝΙΩΝ
Δήμος (Καπ.): ΧΑΝΙΩΝ
Τοποθεσία: Χαλέπα Ελ. Βενιζέλου
Είδος Μνημείου: Αστικά Κτίρια, Κτίσματα Κοινής Ωφελείας
Τύπος Κήρυξης: νεώτερο μνημείο
Χρονική Περίοδος:
Κύρηξη: 1880/196/15-01-1990, ΦΕΚ 31/Δ/30-01-1990
Αρχική Χρ