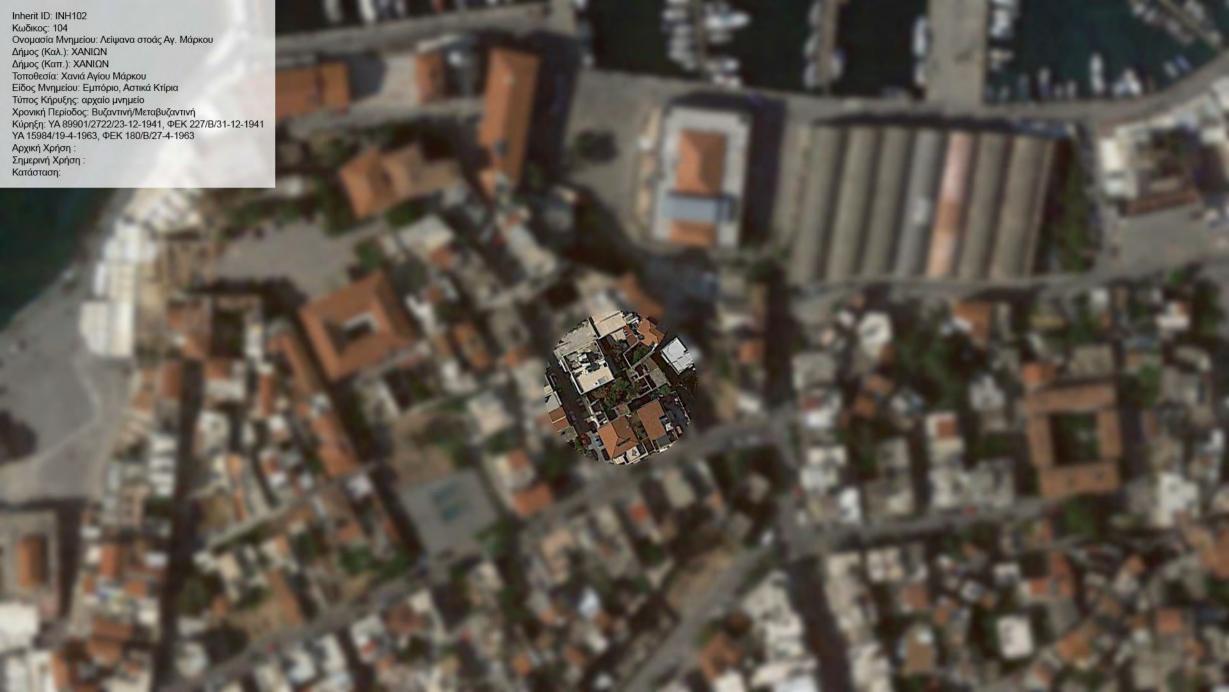

Inherit ID: INH031 Κωδικος: Κωδικος:
Ονομασία Μνημείου: Μετόχι Αγ. Αντωνίου
Δήμος (Καλ.): ΧΑΝΙΩΝ
Δήμος (Καπ.): ΑΚΡΩΤΗΡΙΟΥ
Τοποθεσία: Χωραφάκια θ. Βόθωνας
Είδος Μνημείου: Μοναστηριακά Συγκροτήματα, Θρησκευτικοί Χώροι
Τύπος Κήρυξης: αρχαίο μνημείο
Χρονική Περίοδος: Βυζαντινή/Μεταβυζαντινή
Κύρηξη: ΥΑ ΥΠΠΕ/Β1/Φ38/10322/185/10-3-1982, ΦΕΚ 120/Β/22-3-1982
ΥΑ ΥΠΠΕ/Β1/Φ38/15673/3555/10-3-1982, ΦΕΚ 180/Β/21-4-1982 Αρχική Χρήση : ΜΕΤΟΧΙ Σημερινή Χρήση : ΕΓΚΑΤΑΛΕΛΕΙΜΕΝΟ Κατάσταση: ΑΕ