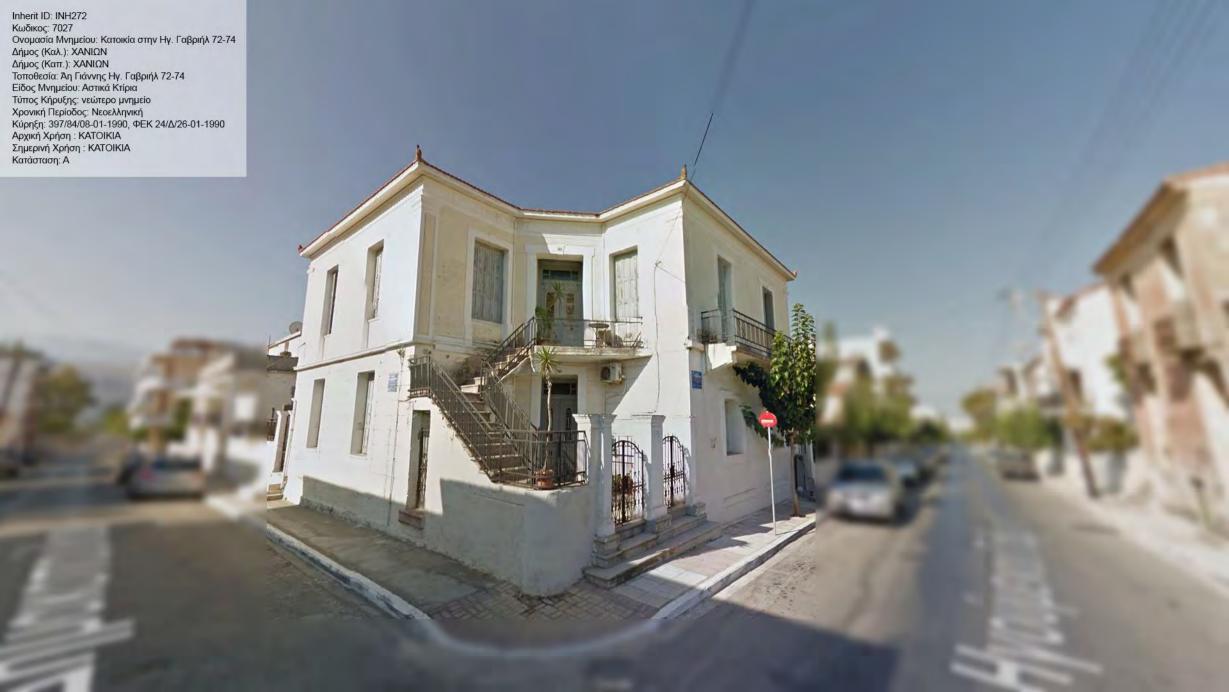

Inherit ID: INH253 Inherit ID: INH253
Κωδικος: 7043
Ονομασία Μνημείου: Κτίριο στην Ελ. Βενιζέλου 106
Δήμος (Καλ.): ΧΑΝΙΩΝ
Δήμος (Καπ.): ΧΑΝΙΩΝ
Τοποθεσία: Κουμ Καπί Ελ. Βενιζέλου 106
Είδος Μνημείου: Αστικά Κτίρια
Τύπος Κήρυξης: νεώτερο μνημείο
Χρονική Περίοδος: Νεοελληνική
Κύρηξη: 397/84/08-01-1990, ΦΕΚ 24/Δ/26-01-1990
Αρχική Χρήση : ΚΑΤΟΙΚΙΑ
Σημερινή Χρήση : ΚΑΤΟΙΚΙΑ TOO DE TOO DO DE TOO DE