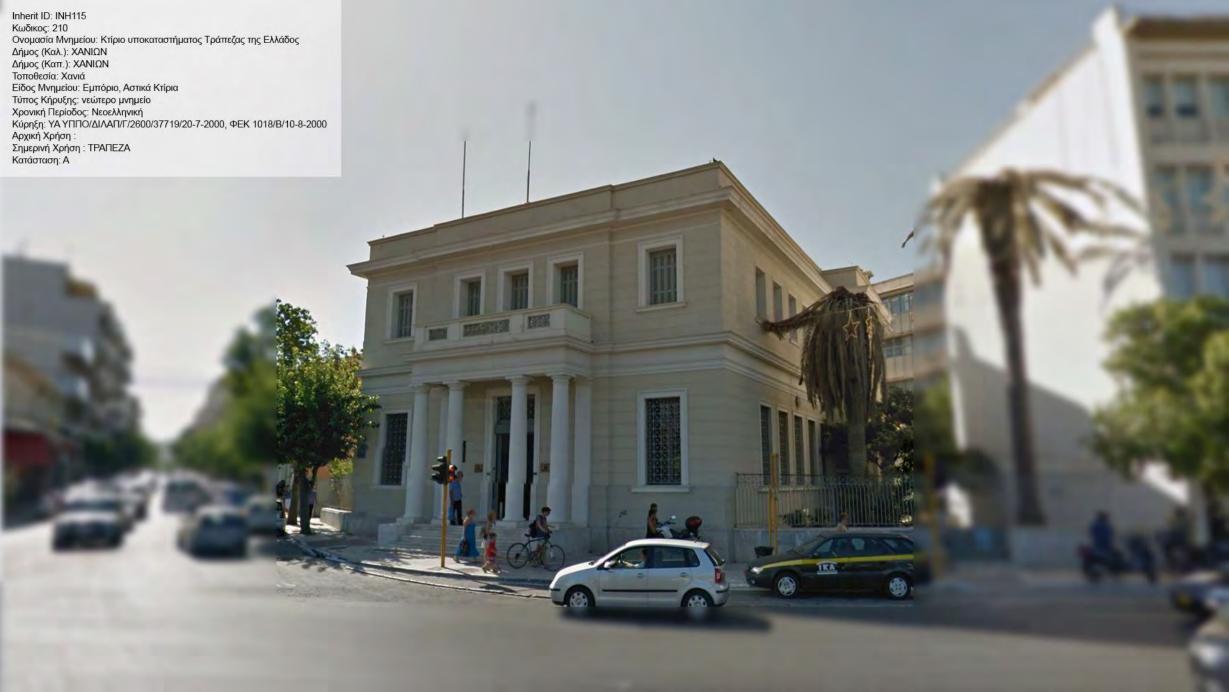

Inherit ID: INH126

Inherit ID: INH187 Inherit ID: INH187
Κωδικος: 6973 / 187
Ονομασία Μνημείου: "Παλάτι"
Δήμος (Καλ.): ΧΑΝΙΩΝ
Δήμος (Καπ.): ΧΑΝΙΩΝ
Τοποθεσία: Χανιά Πλατεία Ελευθ. Βενιζέλου και Φραγκοκαστελίου
Είδος Μνημείου: Αστικά Κτίρια
Τύπος Κήρυξης: νεώτερο μνημείο
Χρονική Περίοδος: Νεοελληνική
Κύρηξη: ΥΑ ΥΠΠΕ/ΔΙΛΑΠ/Γ/1675/46079/2-8-1980, ΦΕΚ 795/Β/22-8-1980
Αρχική Χρήση: ΚΑΤΟΙΚΙΑ
Σημερινή Χρήση: ΕΓΚΑΤΑΛΕΛΕΙΜΕΝΟ
Κατάσταση: ΑΕ