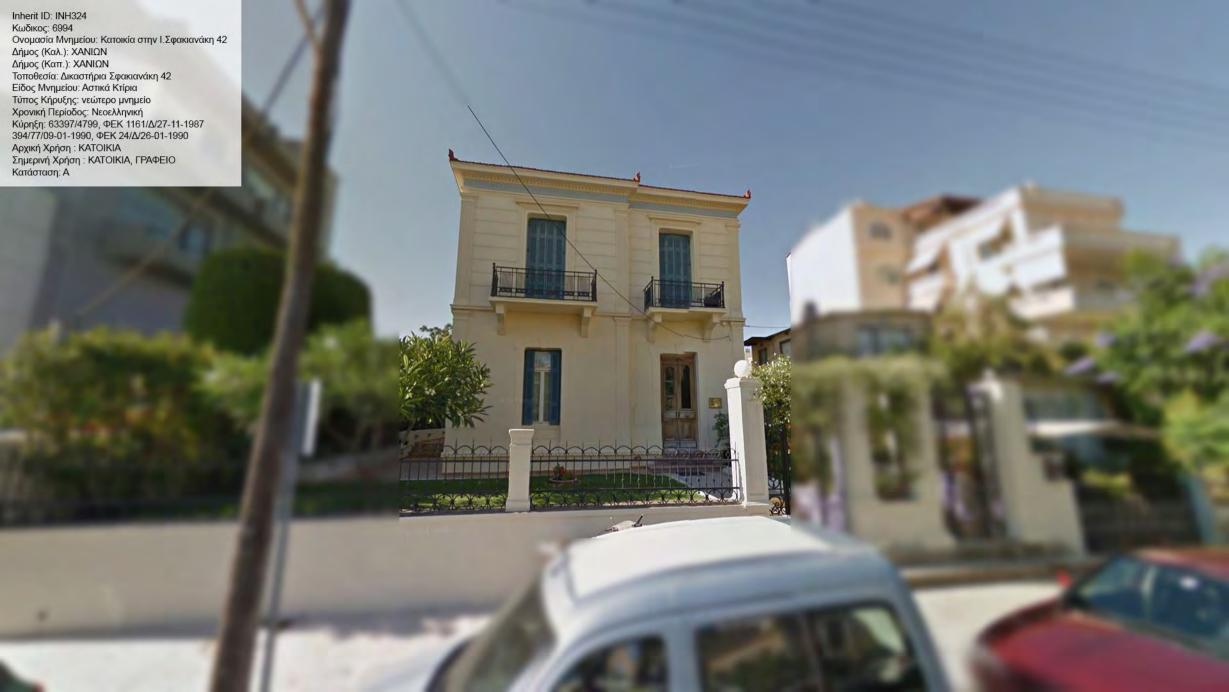

Inherit ID: INH307 Inherit ID: INH307
Κωδικος: 6989
Ονομασία Μνημείου: Κατοικία στην Παπαναστασίου 21
Δήμος (Καλ.): ΧΑΝΙΩΝ
Δήμος (Καπ.): ΧΑΝΙΩΝ
Τοποθεσία: Αμπεριά Παπαναστασίου 21
Είδος Μνημείου: Αστικά Κτίρια
Τύπος Κήρυξης: νεώτερο μνημείο
Χρονική Περίοδος: Νεοελληνική
Κύρηξη: 63397/4799, ΦΕΚ 1161/Δ/27-11-1987
Αρχική Χρήση: ΚΑΤΟΙΚΙΑ
Σημερινή Χρήση : ΚΑΤΟΙΚΙΑ
Κατάσταση: ΚΚ