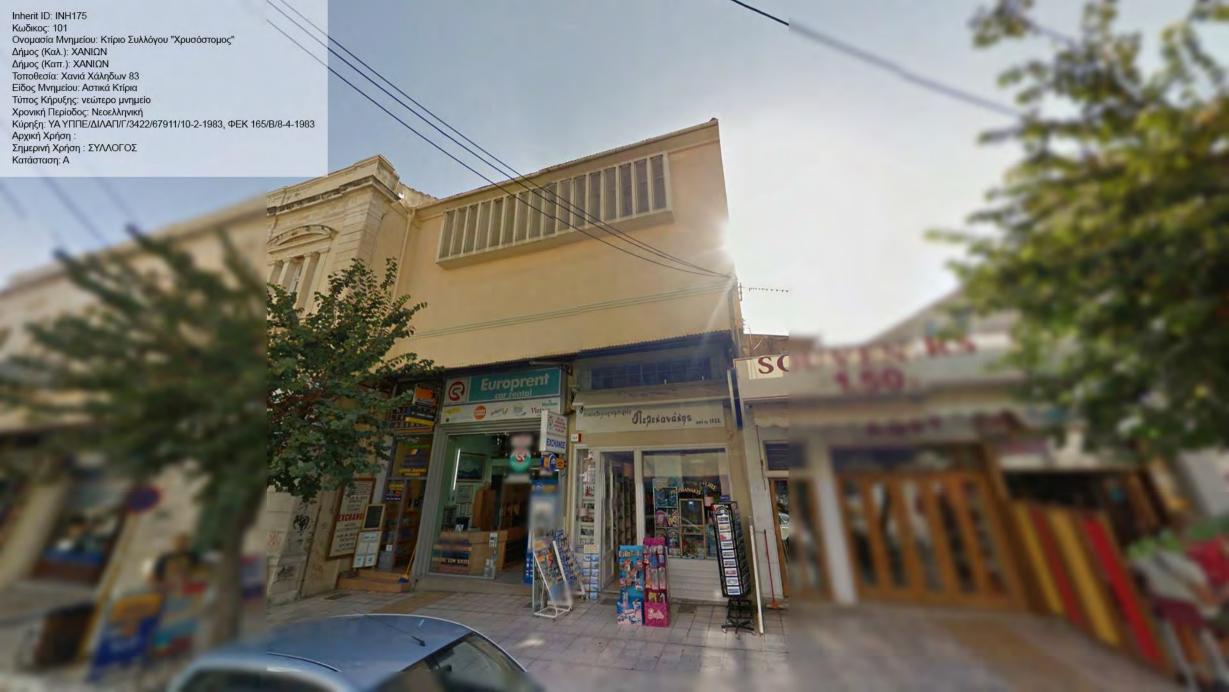

Κωδικος: 6997 / 212 Ονομασία Μνημείου: Κτίριο Τεκέ των Μεβλεβήδων ( Δερβίσηδων) ιδ. Δημοσίου Δήμος (Καλ.): ΧΑΝΙΩΝ Δήμος (Καπ.): ΧΑΝΙΩΝ Τοποθεσία: Χανιά Αποκορώνου, Μαλαθύρου και Πολυρρήνειας Είδος Μνημείου: Ισλαμικά Τεμένη, Συστήματα Ύδρευσης, Τμήματα Κτιρίου, Αστικά Κτίρια, Θρησκευτικοί Χώροι Τύπος Κήρυξης: νεώτερο μνημείο Χρονική Περίοδος: Νεοελληνική Κύρηξη: ΥΑ ΥΠΠΟ/ΔΙΛΑΠ/Γ/2103/63546/16-11-2001, ΦΕΚ 1582/Β/29-11-2001 Αρχική Χρήση : ΤΕΜΕΝΟΣ Σημερινή Χρήση : ΕΕΚ Κατάσταση: Α