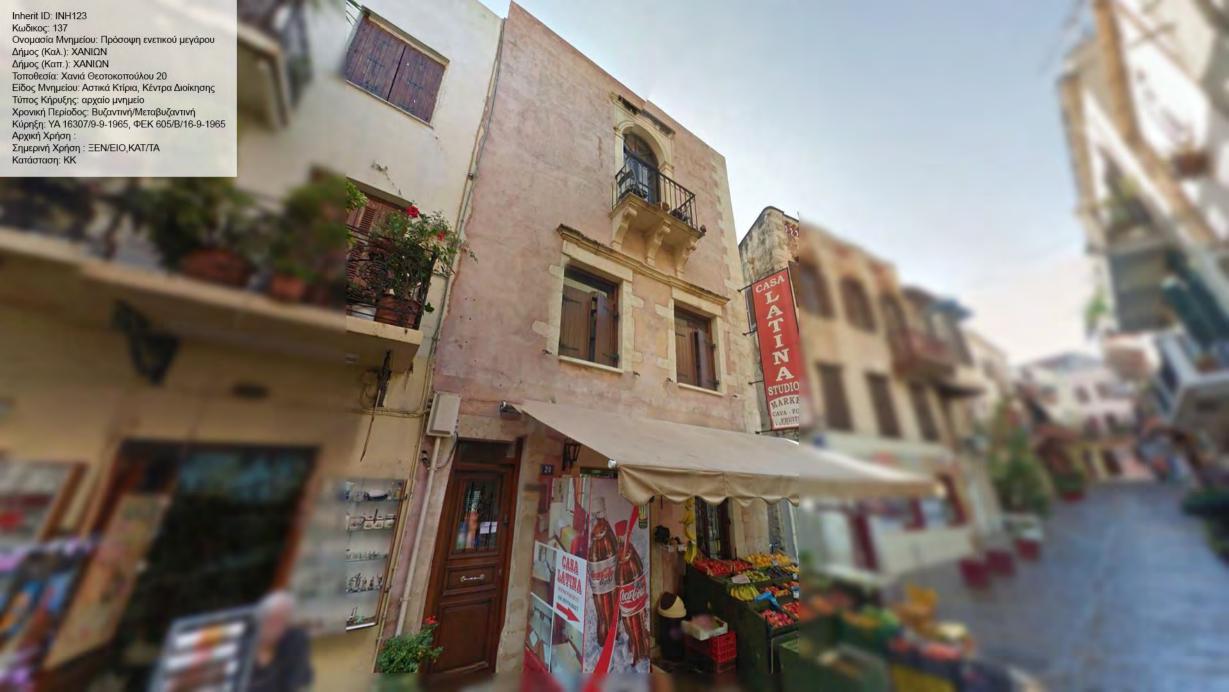

Inherit ID: INH126

Inherit ID: INH187 Inherit ID: INH187
Κωδικος: 6973 / 187
Ονομασία Μνημείου: "Παλάτι"
Δήμος (Καλ.): ΧΑΝΙΩΝ
Δήμος (Καπ.): ΧΑΝΙΩΝ
Τοποθεσία: Χανιά Πλατεία Ελευθ. Βενιζέλου και Φραγκοκαστελίου
Είδος Μνημείου: Αστικά Κτίρια
Τύπος Κήρυξης: νεώτερο μνημείο
Χρονική Περίοδος: Νεοελληνική
Κύρηξη: ΥΑ ΥΠΠΕ/ΔΙΛΑΠ/Γ/1675/46079/2-8-1980, ΦΕΚ 795/Β/22-8-1980
Αρχική Χρήση: ΚΑΤΟΙΚΙΑ
Σημερινή Χρήση: ΕΓΚΑΤΑΛΕΛΕΙΜΕΝΟ
Κατάσταση: ΑΕ