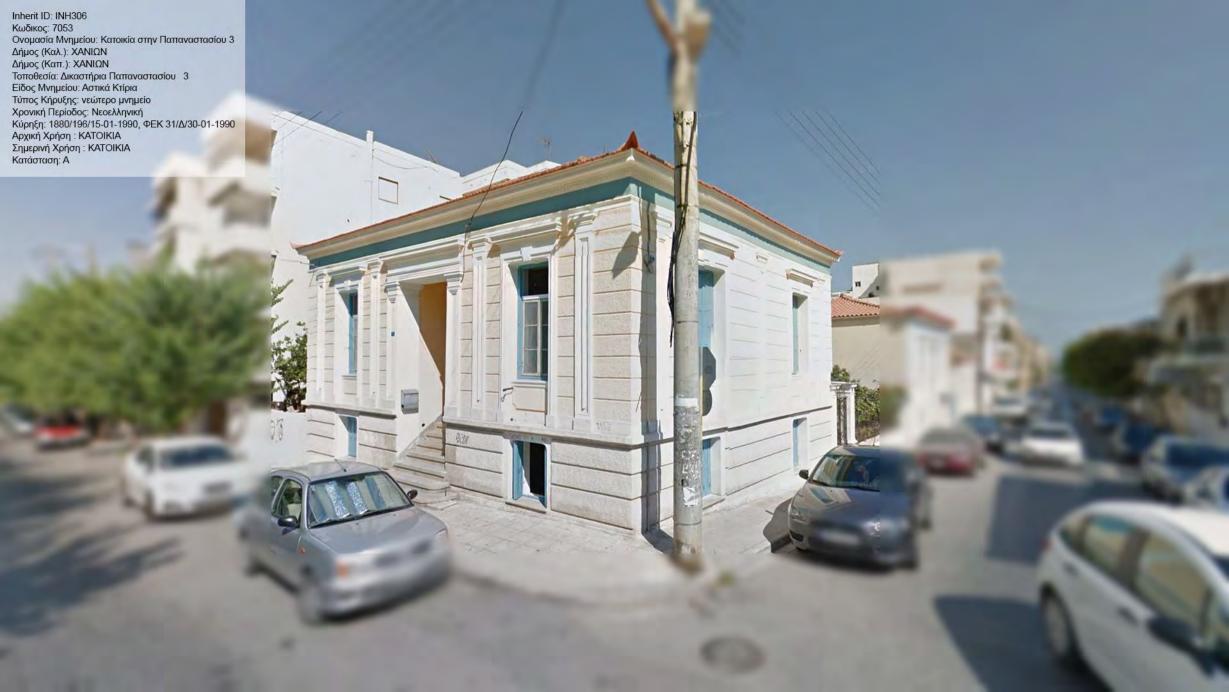

Inherit ID: INH126

Inherit ID: INH187 Inherit ID: INH187
Κωδικος: 6973 / 187
Ονομασία Μνημείου: "Παλάτι"
Δήμος (Καλ.): ΧΑΝΙΩΝ
Δήμος (Καπ.): ΧΑΝΙΩΝ
Τοποθεσία: Χανιά Πλατεία Ελευθ. Βενιζέλου και Φραγκοκαστελίου
Είδος Μνημείου: Αστικά Κτίρια
Τύπος Κήρυξης: νεώτερο μνημείο
Χρονική Περίοδος: Νεοελληνική
Κύρηξη: ΥΑ ΥΠΠΕ/ΔΙΛΑΠ/Γ/1675/46079/2-8-1980, ΦΕΚ 795/Β/22-8-1980
Αρχική Χρήση: ΚΑΤΟΙΚΙΑ
Σημερινή Χρήση: ΕΓΚΑΤΑΛΕΛΕΙΜΕΝΟ
Κατάσταση: ΑΕ