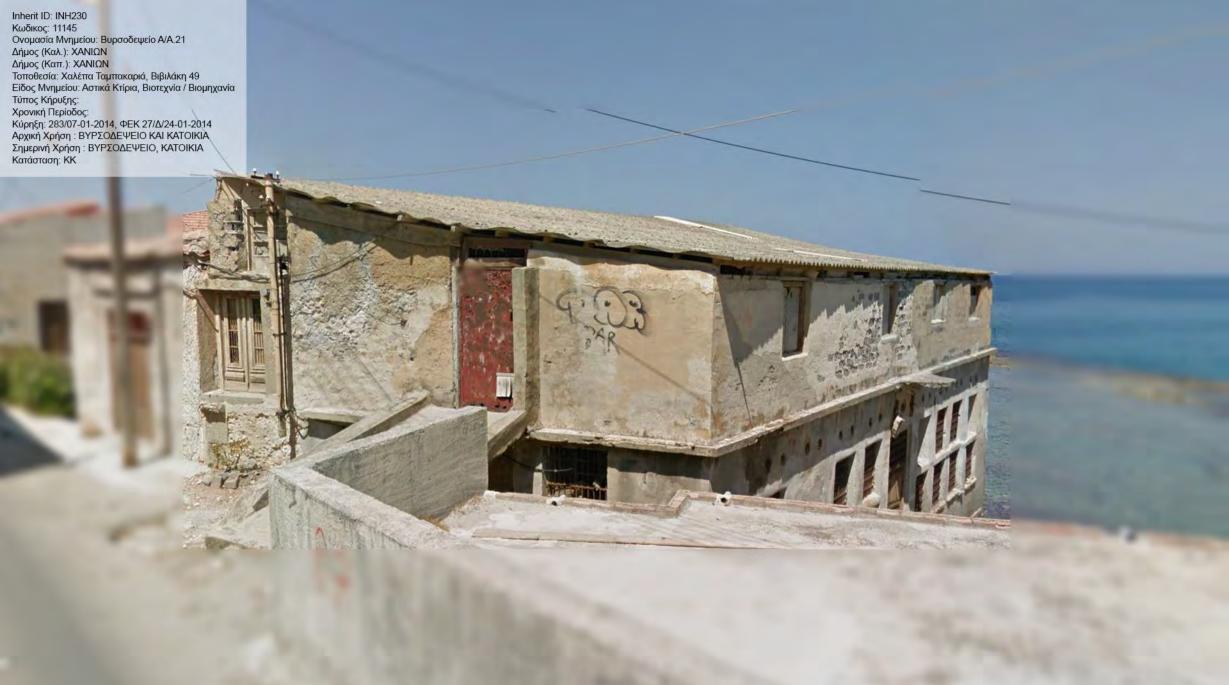

Inherit ID: INH220 Inherit ID: INH220 Κωδικος: 11135 Ονομασία Μνημείου: Βυρσοδεψείο Α/Α.12 Δήμος (Καλ.): ΧΑΝΙΩΝ Δήμος (Καπ.): ΧΑΝΙΩΝ Τοποθεσία: Χαλέπα Ταμπακαριά, Βιβιλάκη 27 Είδος Μνημείου: Βιστεχνία / Βιομηχανία Τύπος Κήρυξης: Χρονική Περίοδος: Κύρηξη: 283/07-01-2014, ΦΕΚ 27/Δ/24-01-2014 Αρχική Χρήση : ΒΥΡΣΟΔΕΨΕΙΟ Σημερινή Χρήση : ΕΓΚΑΤΑΛΕΛΕΙΜΕΝΟ Κατάσταση: ΑΕ