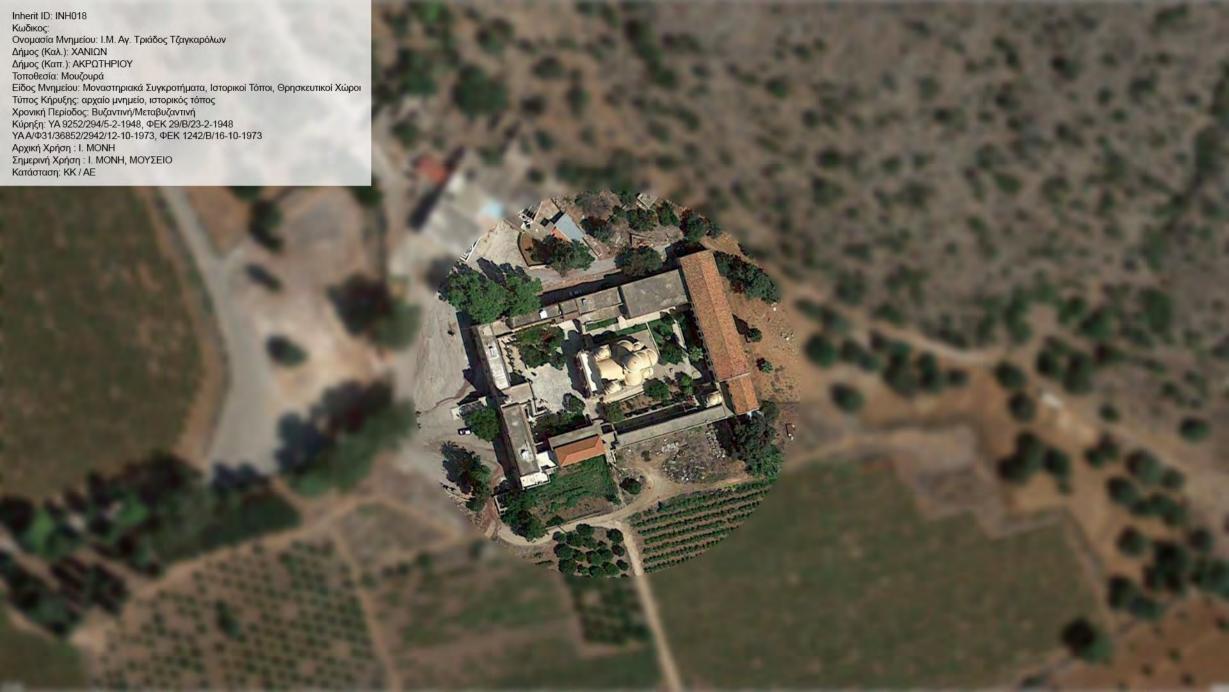

Inherit ID: INH031 Κωδικος: Κωδικος:
Ονομασία Μνημείου: Μετόχι Αγ. Αντωνίου
Δήμος (Καλ.): ΧΑΝΙΩΝ
Δήμος (Καπ.): ΑΚΡΩΤΗΡΙΟΥ
Τοποθεσία: Χωραφάκια θ. Βόθωνας
Είδος Μνημείου: Μοναστηριακά Συγκροτήματα, Θρησκευτικοί Χώροι
Τύπος Κήρυξης: αρχαίο μνημείο
Χρονική Περίοδος: Βυζαντινή/Μεταβυζαντινή
Κύρηξη: ΥΑ ΥΠΠΕ/Β1/Φ38/10322/185/10-3-1982, ΦΕΚ 120/Β/22-3-1982
ΥΑ ΥΠΠΕ/Β1/Φ38/15673/3555/10-3-1982, ΦΕΚ 180/Β/21-4-1982 Αρχική Χρήση : ΜΕΤΟΧΙ Σημερινή Χρήση : ΕΓΚΑΤΑΛΕΛΕΙΜΕΝΟ Κατάσταση: ΑΕ