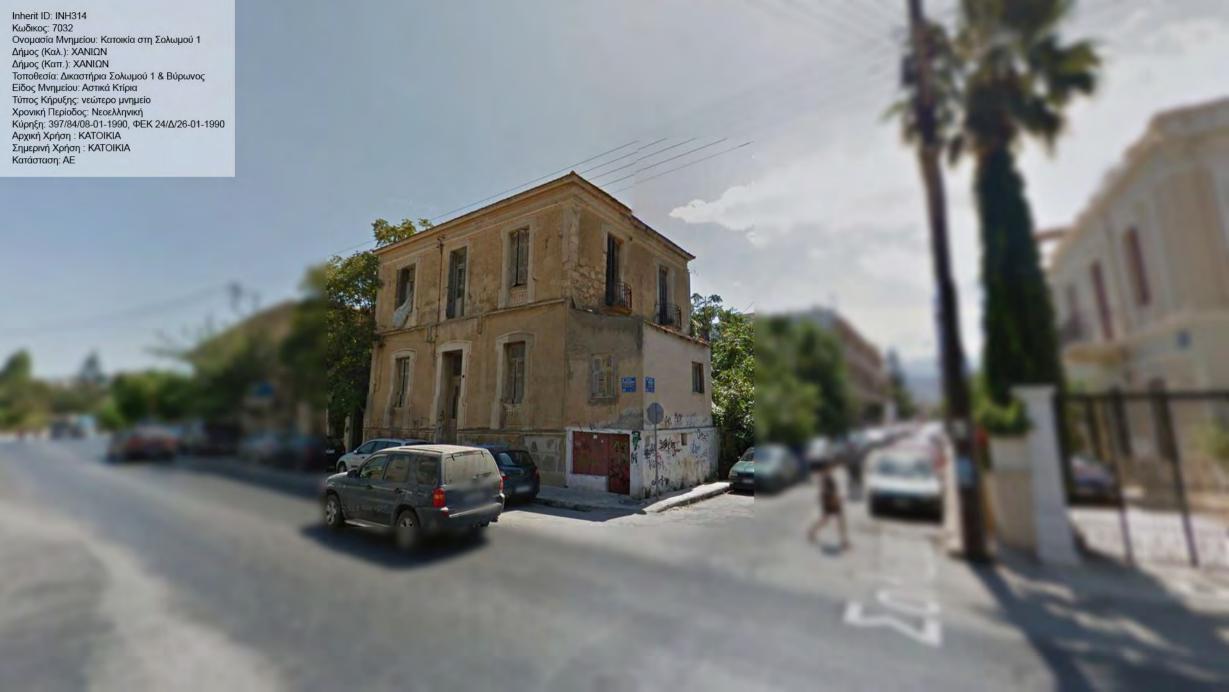

Inherit ID: INH253 Inherit ID: INH253
Κωδικος: 7043
Ονομασία Μνημείου: Κτίριο στην Ελ. Βενιζέλου 106
Δήμος (Καλ.): ΧΑΝΙΩΝ
Δήμος (Καπ.): ΧΑΝΙΩΝ
Τοποθεσία: Κουμ Καπί Ελ. Βενιζέλου 106
Είδος Μνημείου: Αστικά Κτίρια
Τύπος Κήρυξης: νεώτερο μνημείο
Χρονική Περίοδος: Νεοελληνική
Κύρηξη: 397/84/08-01-1990, ΦΕΚ 24/Δ/26-01-1990
Αρχική Χρήση : ΚΑΤΟΙΚΙΑ
Σημερινή Χρήση : ΚΑΤΟΙΚΙΑ TOO DE TOO DO DE TOO DE