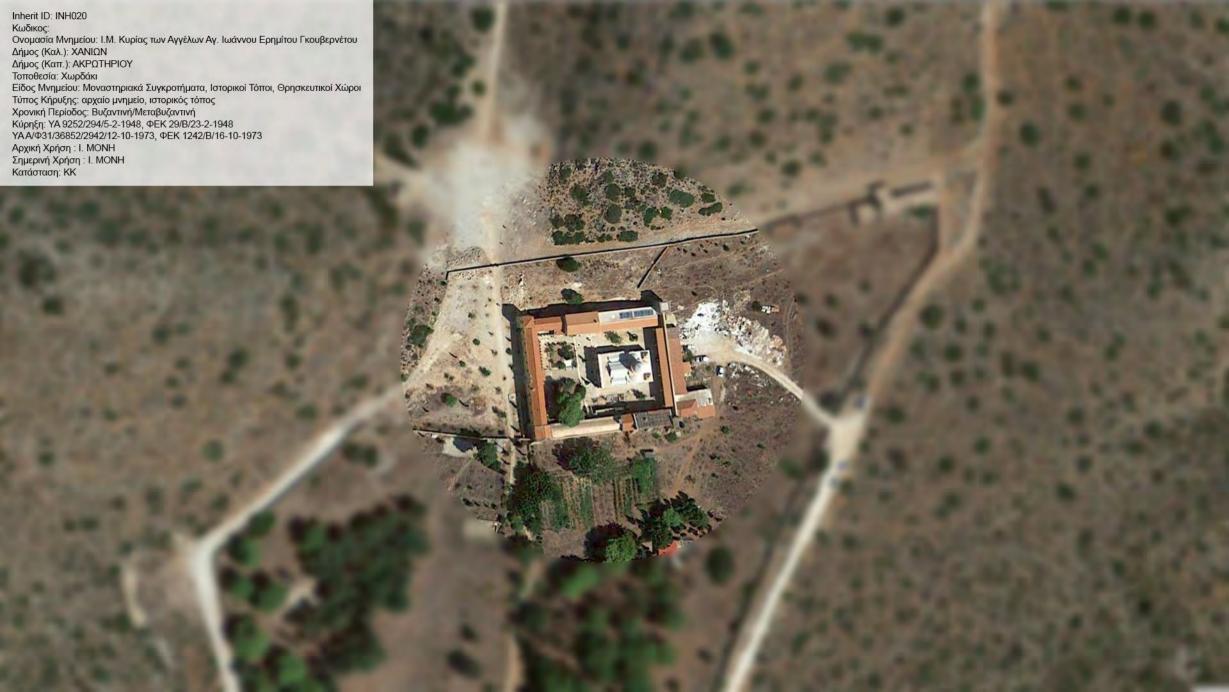

Inherit ID: INH035 Κωδικος:

Inherit ID: INH076 Κωδικος: Κωδικος: Ονομασία Μνημείου: Τουρκικό Φρούριο "Κούλες" Δήμος (Καλ.): ΧΑΝΙΩΝ Δήμος (Καπ.): ΣΟΥΔΑΣ Τοποθεσία: Άπτερα Είδος Μνημείου: Αμυντικά Συγκροτήματα, Κάστρα / Φρούρια Τύπος Κήρυξης: νεώτερο μνημείο Χρονική Περίοδος: Νεοελληνική Κύρηξη: ΥΑ ΥΠΠΟ/ΔΙΛΑΠ/Γ/242/11206/8-3-1993, ΦΕΚ 196/Β/26-3-1993 Αρχική Χρήση: ΦΡΟΥΡΙΟ Σημερινή Χρήση: Κατάσταση: ΚΚ