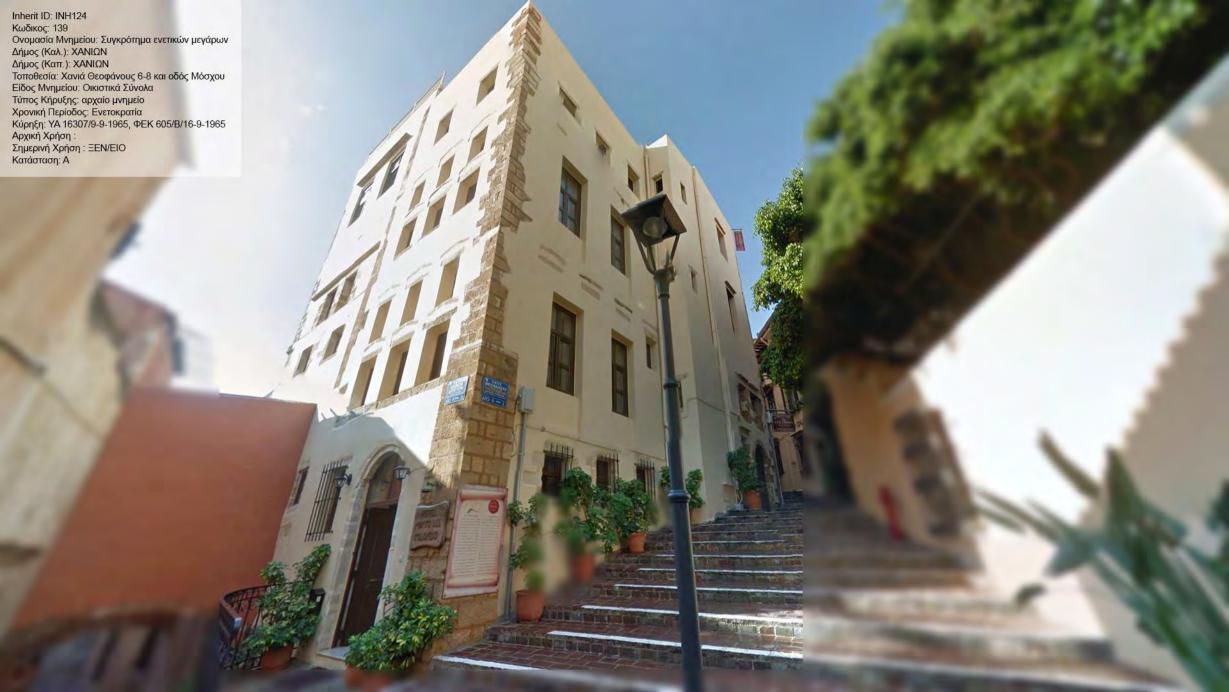

Inherit ID: INH126

Inherit ID: INH187 Inherit ID: INH187
Κωδικος: 6973 / 187
Ονομασία Μνημείου: "Παλάτι"
Δήμος (Καλ.): ΧΑΝΙΩΝ
Δήμος (Καπ.): ΧΑΝΙΩΝ
Τοποθεσία: Χανιά Πλατεία Ελευθ. Βενιζέλου και Φραγκοκαστελίου
Είδος Μνημείου: Αστικά Κτίρια
Τύπος Κήρυξης: νεώτερο μνημείο
Χρονική Περίοδος: Νεοελληνική
Κύρηξη: ΥΑ ΥΠΠΕ/ΔΙΛΑΠ/Γ/1675/46079/2-8-1980, ΦΕΚ 795/Β/22-8-1980
Αρχική Χρήση: ΚΑΤΟΙΚΙΑ
Σημερινή Χρήση: ΕΓΚΑΤΑΛΕΛΕΙΜΕΝΟ
Κατάσταση: ΑΕ