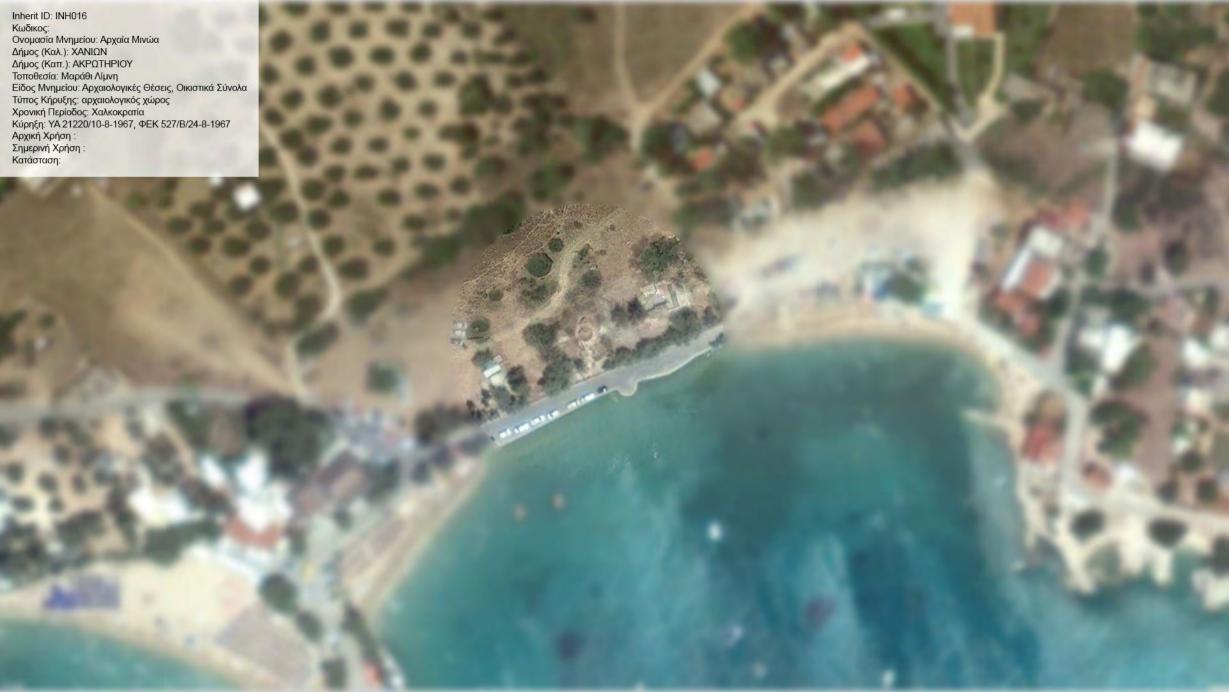

Inherit ID: INH031 Κωδικος: Κωδικος:
Ονομασία Μνημείου: Μετόχι Αγ. Αντωνίου
Δήμος (Καλ.): ΧΑΝΙΩΝ
Δήμος (Καπ.): ΑΚΡΩΤΗΡΙΟΥ
Τοποθεσία: Χωραφάκια θ. Βόθωνας
Είδος Μνημείου: Μοναστηριακά Συγκροτήματα, Θρησκευτικοί Χώροι
Τύπος Κήρυξης: αρχαίο μνημείο
Χρονική Περίοδος: Βυζαντινή/Μεταβυζαντινή
Κύρηξη: ΥΑ ΥΠΠΕ/Β1/Φ38/10322/185/10-3-1982, ΦΕΚ 120/Β/22-3-1982
ΥΑ ΥΠΠΕ/Β1/Φ38/15673/3555/10-3-1982, ΦΕΚ 180/Β/21-4-1982 Αρχική Χρήση : ΜΕΤΟΧΙ Σημερινή Χρήση : ΕΓΚΑΤΑΛΕΛΕΙΜΕΝΟ Κατάσταση: ΑΕ





Inherit ID: INH035 Κωδικος:



































Inherit ID: INH076 Κωδικος: Κωδικος: Ονομασία Μνημείου: Τουρκικό Φρούριο "Κούλες" Δήμος (Καλ.): ΧΑΝΙΩΝ Δήμος (Καπ.): ΣΟΥΔΑΣ Τοποθεσία: Άπτερα Είδος Μνημείου: Αμυντικά Συγκροτήματα, Κάστρα / Φρούρια Τύπος Κήρυξης: νεώτερο μνημείο Χρονική Περ