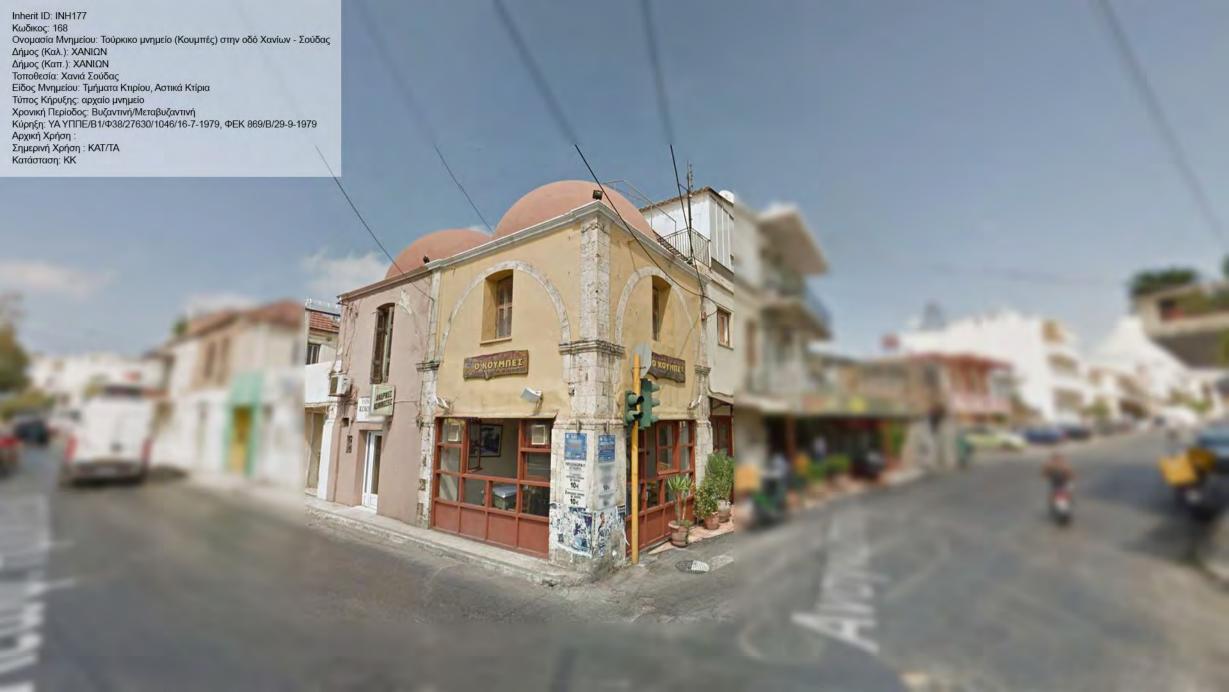

Βυζαντινή/Μεταβυζαντινή Κύρηξη: ΥΑ 21220/10-8-1967, ΦΕΚ 527/Β/24-8-1967 Αρχική Χρήση : ΦΡΟΥΡΙΟ Σημερινή Χρήση : Κατάσταση: ΑΕ























































































Κωδικος: 6997 / 212 Ονομασία Μνημείου: Κτίριο Τεκέ των Μεβλεβήδων ( Δερβίσηδων) ιδ. Δημοσίου Δήμος (Καλ.): ΧΑΝΙΩΝ Δήμος (Καπ.): ΧΑΝΙΩΝ Τοποθεσία: Χανιά Αποκορώνου, Μαλαθύρου και Πολυρρήνειας Είδος Μνημείου: Ισλαμικά Τεμένη, Συστήματα Ύδρευσης, Τμήματα Κτιρίου, Αστικά Κτίρια, Θρησκευτικοί Χώροι Τύπος Κήρυξης: νεώτερο μνημείο Χρονική Περίοδος: Νεοελληνική Κύρηξη: ΥΑ ΥΠΠΟ/ΔΙΛΑΠ/Γ/2103/63546/16-11-2001, ΦΕΚ 1582/Β/29-11-2001 Αρχική Χρήση : ΤΕΜΕΝΟΣ Σημερινή Χρήση : ΕΕΚ Κατάσταση: Α

Inherit ID: INH126









































































































Inherit ID: INH187 Inherit ID: INH187
Κωδικος: 6973 / 187
Ονομασία Μνημείου: "Παλάτι"
Δήμος (Καλ.): ΧΑΝΙΩΝ
Δήμος (Καπ.): ΧΑΝΙΩΝ
Τοποθεσία: Χανιά Πλατεία Ελευθ. Βενιζέλου και Φραγκοκαστελίου
Είδος Μνημείου: Αστικά Κτίρια
Τύπος Κήρυξης: νεώτερο μνημείο
Χρονική Περίοδος: Νεοελληνική
Κύρηξη: ΥΑ ΥΠΠΕ/ΔΙΛΑΠ/Γ/1675/46079/2-8-1980, ΦΕΚ 795/Β/22-8-1980
Αρχική Χρήση: ΚΑΤΟΙΚΙΑ
Σημερινή Χρήση: ΕΓΚΑΤΑΛΕΛΕΙΜΕΝΟ
Κατάσταση: ΑΕ























































Inherit ID: INH220 Inherit ID: INH220 Κωδικος: 11135 Ονομασία Μνημείου: Βυρσοδεψείο Α/Α.12 Δήμος (Καλ.): ΧΑΝΙΩΝ Δήμος (Καπ.): ΧΑΝΙΩΝ Τοποθεσία: Χαλέπα Ταμπακαριά, Βιβιλάκη 27 Είδος Μνημείου: Βιστεχνία / Βιομηχανία Τύπος Κήρυξης: Χρονική Περίοδος: Κύρηξη: 283/07-01-2014, ΦΕΚ 27/Δ/24-01-2014 Αρχική Χρήση : ΒΥΡΣ