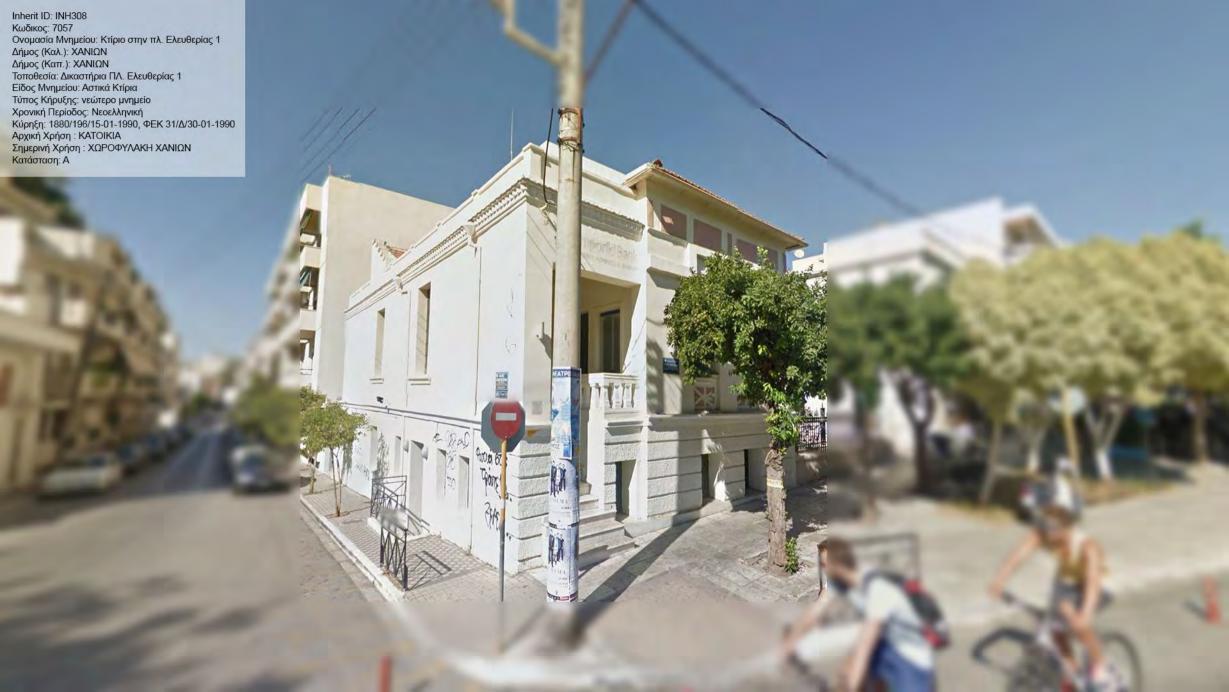

ο στην Ελ. Βενιζέλου 106
Δήμος (Καλ.): ΧΑΝΙΩΝ
Δήμος (Καπ.): ΧΑΝΙΩΝ
Τοποθεσία: Κουμ Καπί Ελ. Βενιζέλου 106
Είδος Μνημείου: Αστικά Κτίρια
Τύπος Κήρυξης: νεώτερο μνημείο
Χρονική Περίοδος: Νεοελληνική
Κύρηξη: 397/84/08-01-1990, ΦΕΚ 24/Δ/26-01-1990
Αρχική Χρήση : ΚΑΤΟΙΚΙΑ
Σημερινή Χρήση : ΚΑΤΟΙΚΙΑ TOO DE TOO DO DE TOO DE









































































































Inherit ID: INH307 Inherit ID: INH307
Κωδικος: 6989
Ονομασία Μνημείου: Κατοικία στην Παπαναστασίου 21
Δήμος (Καλ.): ΧΑΝΙΩΝ
Δήμος (Καπ.): ΧΑΝΙΩΝ
Τοποθεσία: Αμπεριά Παπαναστασίου 21
Είδος Μνημείου: Αστικά Κτίρια
Τύπος Κήρυξης: νεώτερο μνημείο
Χρονική Περίοδος: Νεοελληνική
Κύρηξη: 63397/4799, ΦΕΚ 1161/Δ/27-11-1987
Αρχική Χρήση: ΚΑΤΟΙΚΙΑ
Σημερινή Χρήση : ΚΑΤΟΙΚΙΑ
Κατάσταση: ΚΚ