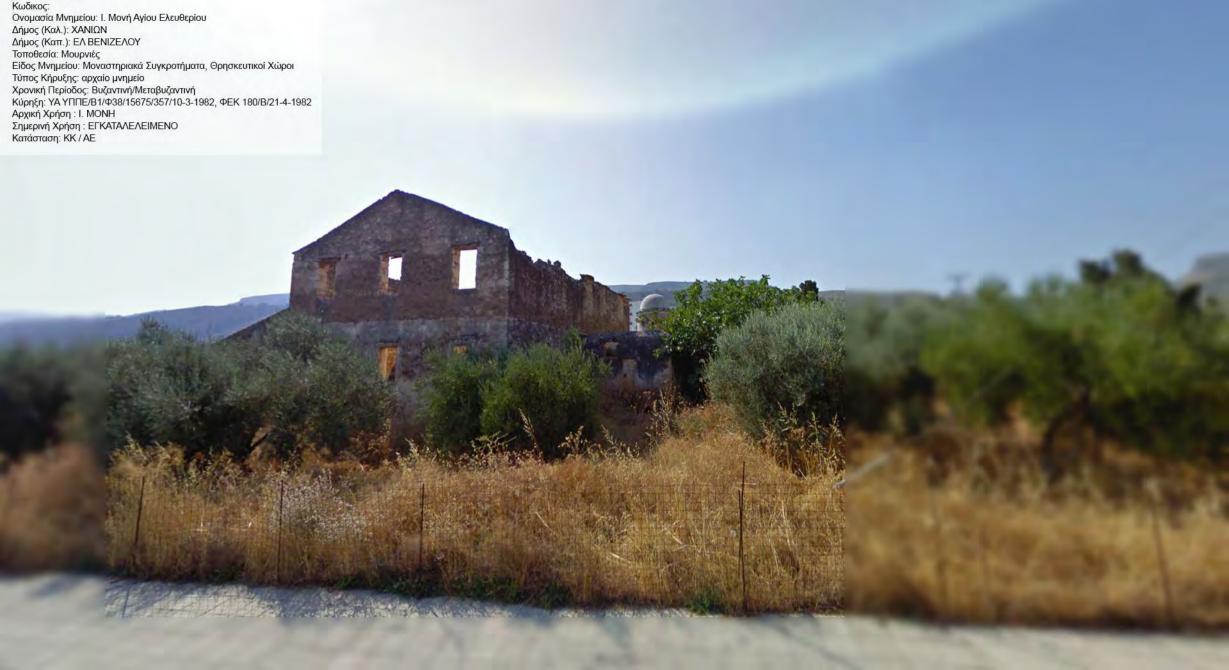

Inherit ID: INH031 Κωδικος: Κωδικος:
Ονομασία Μνημείου: Μετόχι Αγ. Αντωνίου
Δήμος (Καλ.): ΧΑΝΙΩΝ
Δήμος (Καπ.): ΑΚΡΩΤΗΡΙΟΥ
Τοποθεσία: Χωραφάκια θ. Βόθωνας
Είδος Μνημείου: Μοναστηριακά Συγκροτήματα, Θρησκευτικοί Χώροι
Τύπος Κήρυξης: αρχαίο μνημείο
Χρονική Περίοδος: Βυζαντινή/Μεταβυζαντινή
Κύρηξη: ΥΑ ΥΠΠΕ/Β1/Φ38/10322/185/10-3-1982, ΦΕΚ 120/Β/22-3-1982
ΥΑ ΥΠΠΕ/Β1/Φ38/15673/3555/10-3-1982, ΦΕΚ 180/Β/21-4-1982 Αρχική Χρήση : ΜΕΤΟΧΙ Σημερινή Χρήση : ΕΓΚΑΤΑΛΕΛΕΙΜΕΝΟ Κατάσταση: ΑΕ





Inherit ID: INH035 Κωδικος:



































Inherit ID: INH076 Κωδικος: Κωδικος: Ονομασία Μνημείου: Τουρκικό Φρούριο "Κούλες" Δήμος (Καλ.): ΧΑΝΙΩΝ Δήμος (Καπ.): ΣΟΥΔΑΣ Τοποθεσία: Άπτερα Είδος Μνημείου: Αμυντικά Συγκροτήματα, Κάστρα / Φρούρια Τύπος Κήρυξης: νεώτερο μνημείο Χρονική Περίοδος: Νεοελληνική Κύρηξη: ΥΑ ΥΠΠΟ/ΔΙΛΑΠ/Γ/242/11206/8-3-1993, ΦΕΚ 196/Β/26-3-1993 Αρχική Χρήση: ΦΡΟΥΡΙΟ Σημερινή Χρήση: Κατάσταση: ΚΚ

Inherit ID: INH078 Κωδικος: Ονομασία Μνημείου: Ενετοτουρκικό Φρούριο στη νησίδα του κόλπου της Σούδας Δήμος (Καλ.): ΧΑΝΙΩΝ Δήμος (Καπ.): ΣΟΥΔΑΣ Τοποθεσία: Σούδα στη νησίδα του κόλπου της Σούδας Είδος Μνημείου: Αμυντικά Συγκροτήματα, Κάστρα / Φρούρια

Είος Μνημείου. Αμυντικά Συγκροτηματά, Κάστρα / Φρ Τύπος Κήρυξης: αρχαίο μνημείο Χρονική Περίοδος: Βυζαντινή/Μεταβυζαντινή Κύρηξη: ΥΑ 21220/