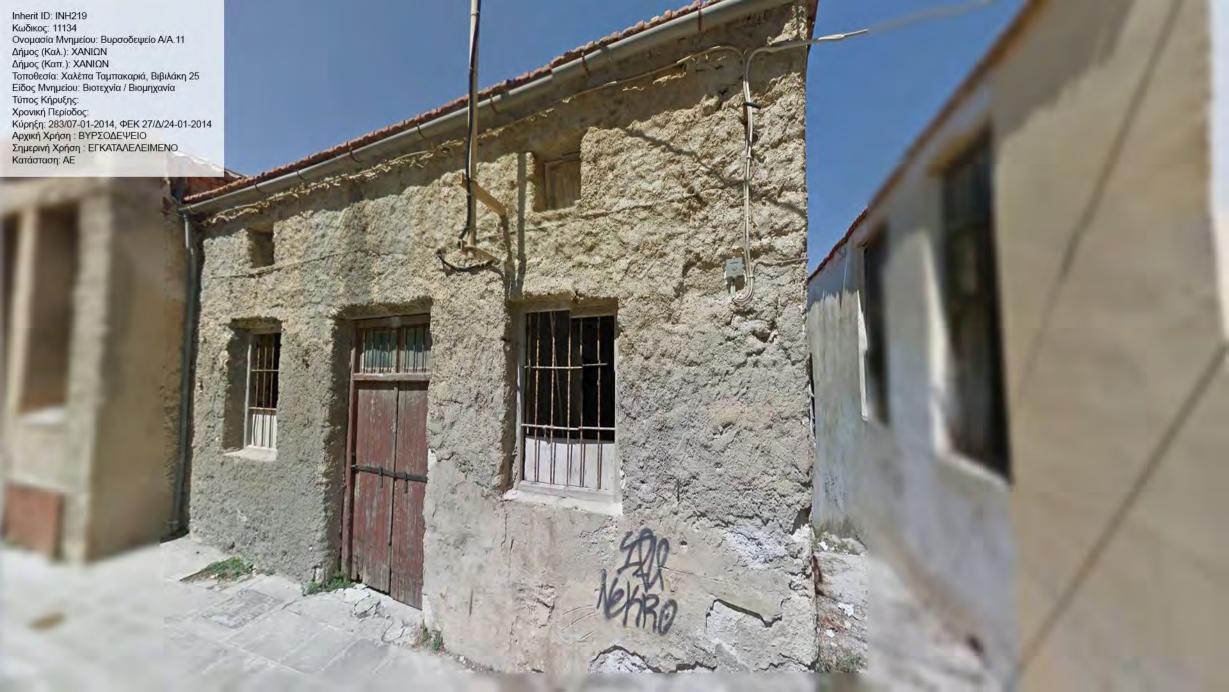

Inherit ID: INH220 Inherit ID: INH220 Κωδικος: 11135 Ονομασία Μνημείου: Βυρσοδεψείο Α/Α.12 Δήμος (Καλ.): ΧΑΝΙΩΝ Δήμος (Καπ.): ΧΑΝΙΩΝ Τοποθεσία: Χαλέπα Ταμπακαριά, Βιβιλάκη 27 Είδος Μνημείου: Βιστεχνία / Βιομηχανία Τύπος Κήρυξης: Χρονική Περίοδος: Κύρηξη: 283/07-01-2014, ΦΕΚ 27/Δ/24-01-2014 Αρχική Χρήση : ΒΥΡΣΟΔΕΨΕΙΟ Σημερινή Χρήση : ΕΓΚΑΤΑΛΕΛΕΙΜΕΝΟ Κατάσταση: ΑΕ