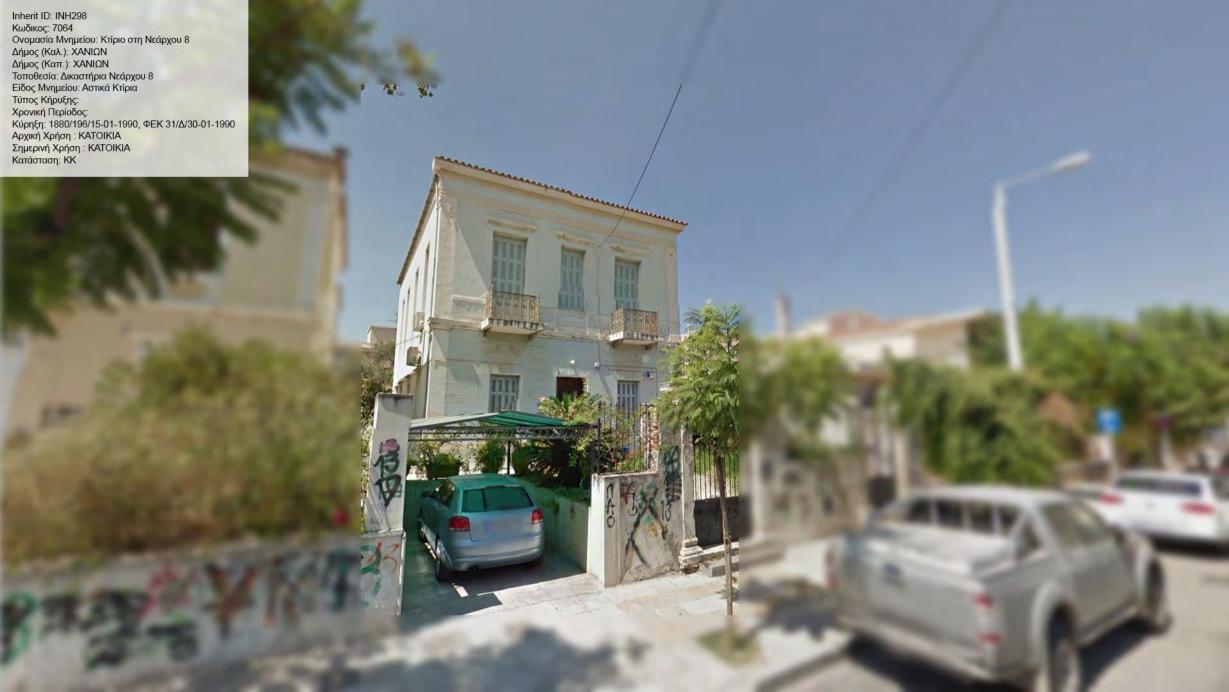

Inherit ID: INH245 Inherit ID: INH245
Κωδικος: 7049
Ονομασία Μνημείου: Σχολή Χασάν Τακ/Γαλλική σχολή Δήμος (Καλ.): ΧΑΝΙΩΝ
Δήμος (Καπ.): ΧΑΝΙΩΝ
Τοποθεσία: Χαλέπα Ελ. Βενιζέλου
Είδος Μνημείου: Αστικά Κτίρια, Κτίσματα Κοινής Ωφελείας
Τύπος Κήρυξης: νεώτερο μνημείο
Χρονική Περίοδος:
Κύρηξη: 1880/196/15-01-1990, ΦΕΚ 31/Δ/30-01-1990
Αρχική Χρήση: ΣΧΟΛΗ ΧΑΣΑΝ ΤΑΚ
Σημερινή Χρήση: ΔΗΜΟΣ ΧΑΝΙΩΝ
Κατάσταση: ΚΚ