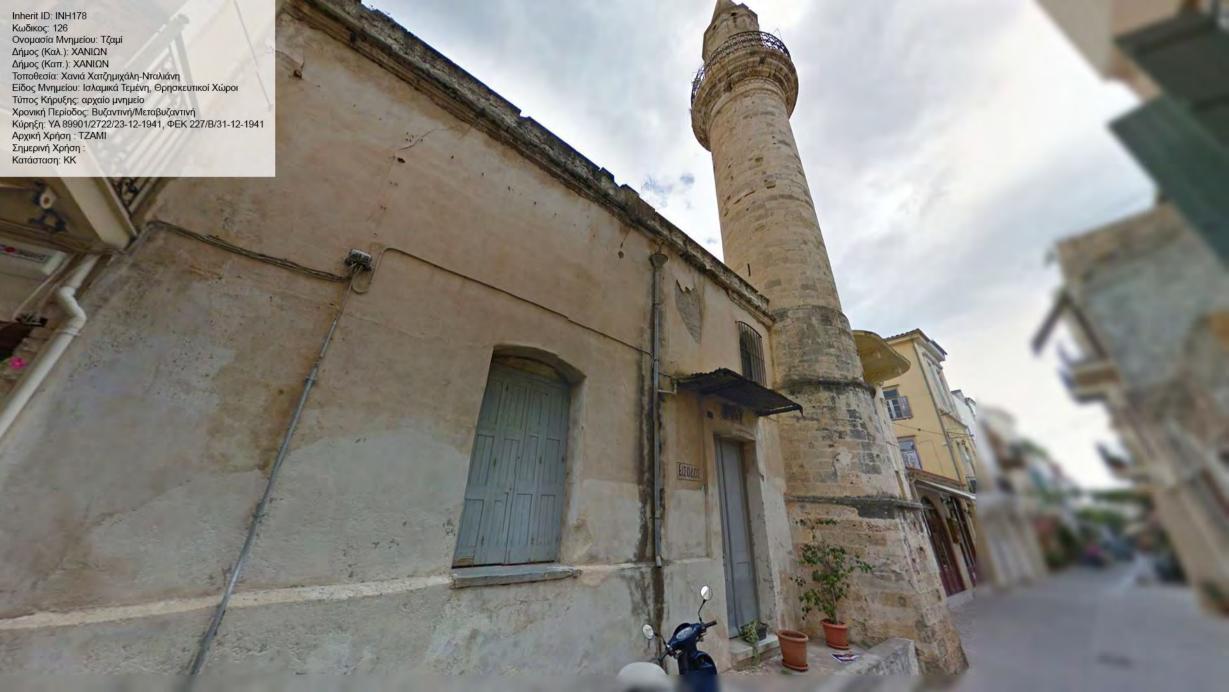

Inherit ID: INH126

Inherit ID: INH187 Inherit ID: INH187
Κωδικος: 6973 / 187
Ονομασία Μνημείου: "Παλάτι"
Δήμος (Καλ.): ΧΑΝΙΩΝ
Δήμος (Καπ.): ΧΑΝΙΩΝ
Τοποθεσία: Χανιά Πλατεία Ελευθ. Βενιζέλου και Φραγκοκαστελίου
Είδος Μνημείου: Αστικά Κτίρια
Τύπος Κήρυξης: νεώτερο μνημείο
Χρονική Περίοδος: Νεοελληνική
Κύρηξη: ΥΑ ΥΠΠΕ/ΔΙΛΑΠ/Γ/1675/46079/2-8-1980, ΦΕΚ 795/Β/22-8-1980
Αρχική Χρήση: ΚΑΤΟΙΚΙΑ
Σημερινή Χρήση: ΕΓΚΑΤΑΛΕΛΕΙΜΕΝΟ
Κατάσταση: ΑΕ