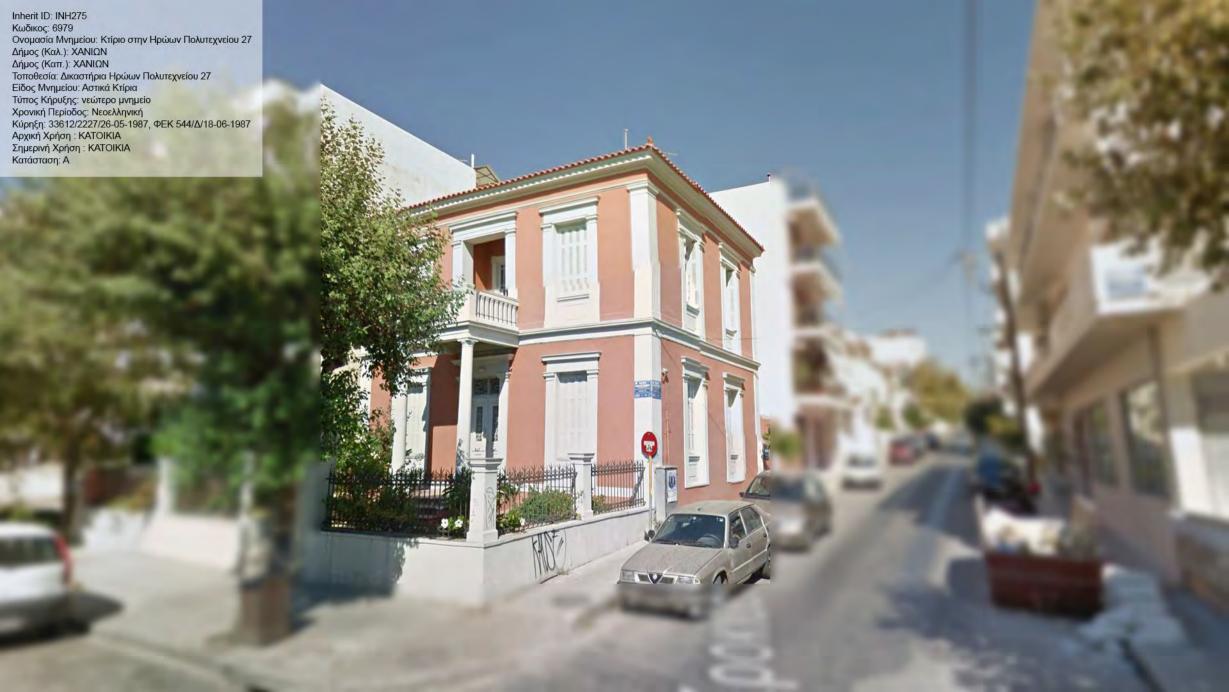

Inherit ID: INH126

Inherit ID: INH187 Inherit ID: INH187
Κωδικος: 6973 / 187
Ονομασία Μνημείου: "Παλάτι"
Δήμος (Καλ.): ΧΑΝΙΩΝ
Δήμος (Καπ.): ΧΑΝΙΩΝ
Τοποθεσία: Χανιά Πλατεία Ελευθ. Βενιζέλου και Φραγκοκαστελίου
Είδος Μνημείου: Αστικά Κτίρια
Τύπος Κήρυξης: νεώτερο μνημείο
Χρονική Περίοδος: Νεοελληνική
Κύρηξη: ΥΑ ΥΠΠΕ/ΔΙΛΑΠ/Γ/1675/46079/2-8-1980, ΦΕΚ 795/Β/22-8-1980
Αρχική Χρήση: ΚΑΤΟΙΚΙΑ
Σημερινή Χρήση: ΕΓΚΑΤΑΛΕΛΕΙΜΕΝΟ
Κατάσταση: ΑΕ