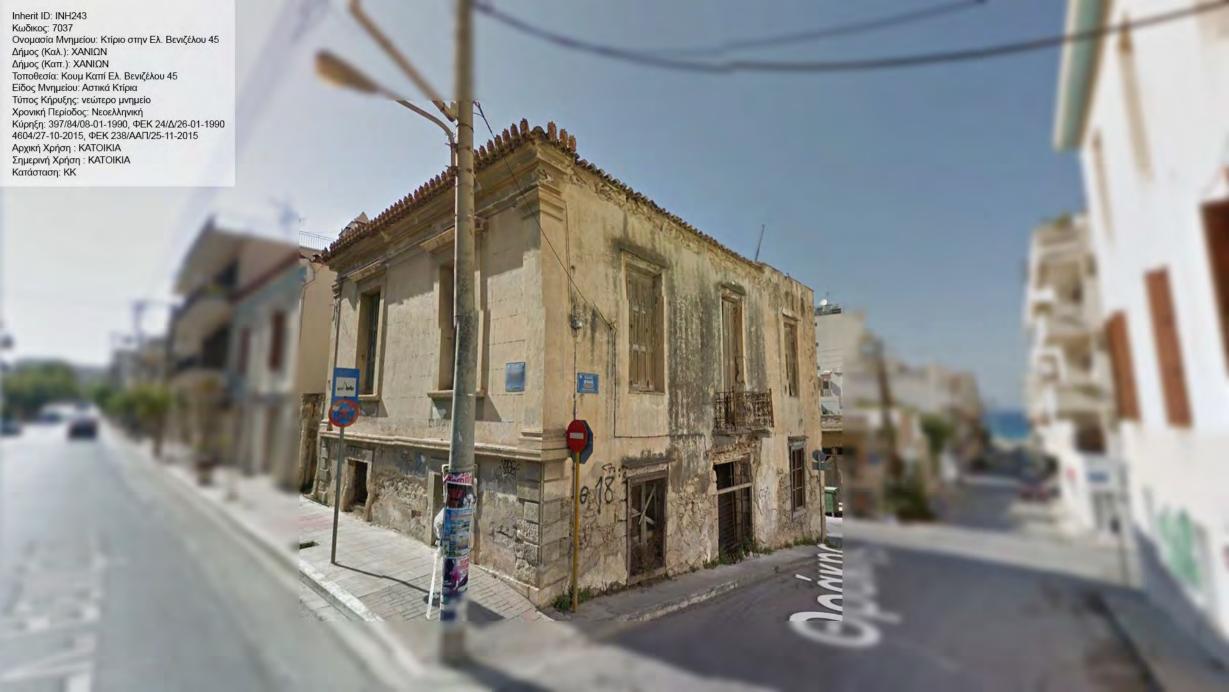

υ: "Παλάτι"
Δήμος (Καλ.): ΧΑΝΙΩΝ
Δήμος (Καπ.): ΧΑΝΙΩΝ
Τοποθεσία: Χανιά Πλατεία Ελευθ. Βενιζέλου και Φραγκοκαστελίου
Είδος Μνημείου: Αστικά Κτίρια
Τύπος Κήρυξης: νεώτερο μνημείο
Χρονική Περίοδος: Νεοελληνική
Κύρηξη: ΥΑ ΥΠΠΕ/ΔΙΛΑΠ/Γ/1675/46079/2-8-1980, ΦΕΚ 795/Β/22-8-1980
Αρχική Χρήση: ΚΑΤΟΙΚΙΑ
Σημερινή Χρήση: ΕΓΚΑΤΑΛΕΛΕΙΜΕΝΟ
Κατάσταση: ΑΕ























































Inherit ID: INH220 Inherit ID: INH220 Κωδικος: 11135 Ονομασία Μνημείου: Βυρσοδεψείο Α/Α.12 Δήμος (Καλ.): ΧΑΝΙΩΝ Δήμος (Καπ.): ΧΑΝΙΩΝ Τοποθεσία: Χαλέπα Ταμπακαριά, Βιβιλάκη 27 Είδος Μνημείου: Βιστεχνία / Βιομηχανία Τύπος Κήρυξης: Χρονική Περίοδος: Κύρηξη: 283/07-01-2014, ΦΕΚ 27/Δ/24-01-2014 Αρχική Χρήση : ΒΥΡΣΟΔΕΨΕΙΟ Σημερινή Χρήση : ΕΓΚΑΤΑΛΕΛΕΙΜΕΝΟ Κατάσταση: ΑΕ











































Inherit ID: INH245 Inherit ID: INH245
Κωδικος: 7049
Ονομασία Μνημείου: Σχολή Χασάν Τακ/Γαλλική σχολή Δήμος (Καλ.): ΧΑΝΙΩΝ
Δήμος (Καπ.): ΧΑΝΙΩΝ
Τοποθεσία: Χαλέπα Ελ. Βενιζέλου
Είδος Μνημείου: Αστικά Κτίρια, Κτίσματα Κοινής Ωφελείας
Τύπος Κήρυξης: νεώτερο μνημείο
Χρονική Περίοδος:
Κύρηξη: 1880/196/15-01-1990, ΦΕΚ 31/Δ/30-01-1990
Αρχική Χρήση: ΣΧΟΛΗ ΧΑΣΑΝ ΤΑΚ
Σημερινή Χρήση: ΔΗΜΟΣ ΧΑΝΙΩΝ
Κατάσταση: ΚΚ













Inherit ID: INH253 Inherit ID: INH253
Κωδικος: 7043
Ονομασία Μνημείου: Κτίριο στην Ελ. Βενιζέλου 106
Δήμος (Καλ.): ΧΑΝΙΩΝ
Δήμος (Καπ.): ΧΑΝΙΩΝ
Τοποθεσία: Κουμ Καπί Ελ. Βενιζέλου 106
Είδος Μνημείου: Αστικά Κτίρια
Τύπος Κήρυξης: νεώτερο μνημείο
Χρονική Περίοδος: Νεοελληνική
Κύρηξη: 397/84/08-01-1990, ΦΕΚ 24/Δ/26-01-1990
Αρχική Χρήση : ΚΑΤΟΙΚΙΑ
Σημερινή Χρήση : ΚΑΤΟΙΚΙΑ TOO DE TOO