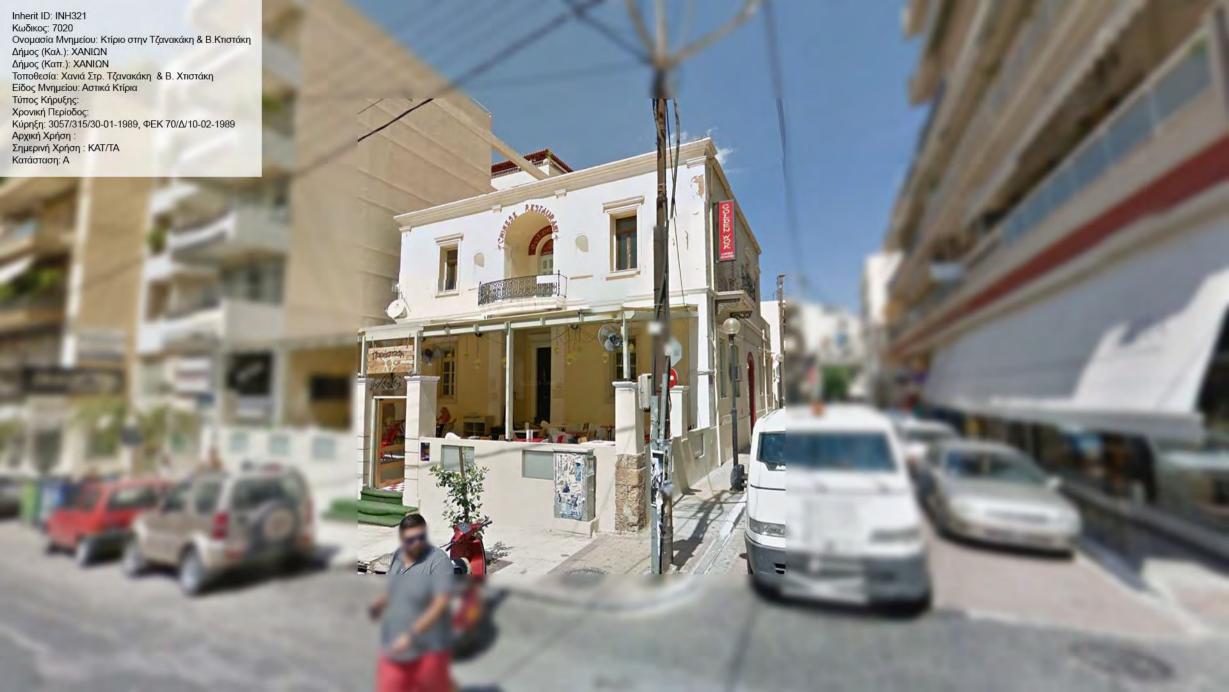

Δήμος (Καλ.): ΧΑΝΙΩΝ
Δήμος (Καπ.): ΧΑΝΙΩΝ
Τοποθεσία: Κουμ Καπί Ελ. Βενιζέλου 106
Είδος Μνημείου: Αστικά Κτίρια
Τύπος Κήρυξης: νεώτερο μνημείο
Χρονική Περίοδος: Νεοελληνική
Κύρηξη: 397/84/08-01-1990, ΦΕΚ 24/Δ/26-01-1990
Αρχική Χρήση : ΚΑΤΟΙΚΙΑ
Σημερινή Χρήση : ΚΑΤΟΙΚΙΑ TOO DE TOO DO DE TOO DE









































































































Inherit ID: INH307 Inherit ID: INH307
Κωδικος: 6989
Ονομασία Μνημείου: Κατοικία στην Παπαναστασίου 21
Δήμος (Καλ.): ΧΑΝΙΩΝ
Δήμος (Καπ.): ΧΑΝΙΩΝ
Τοποθεσία: Αμπεριά Παπαναστασίου 21
Είδος Μνημείου: Αστικά Κτίρια
Τύπος Κήρυξης: νεώτερο μνημείο
Χρονική Περίοδος: Νεοελληνική
Κύρηξη: 63397/4799, ΦΕΚ 1161/Δ/27-11-1987
Αρχική Χρήση: ΚΑΤΟΙΚΙΑ
Σημερινή Χρήση : ΚΑΤΟΙΚΙΑ
Κατάσταση: ΚΚ