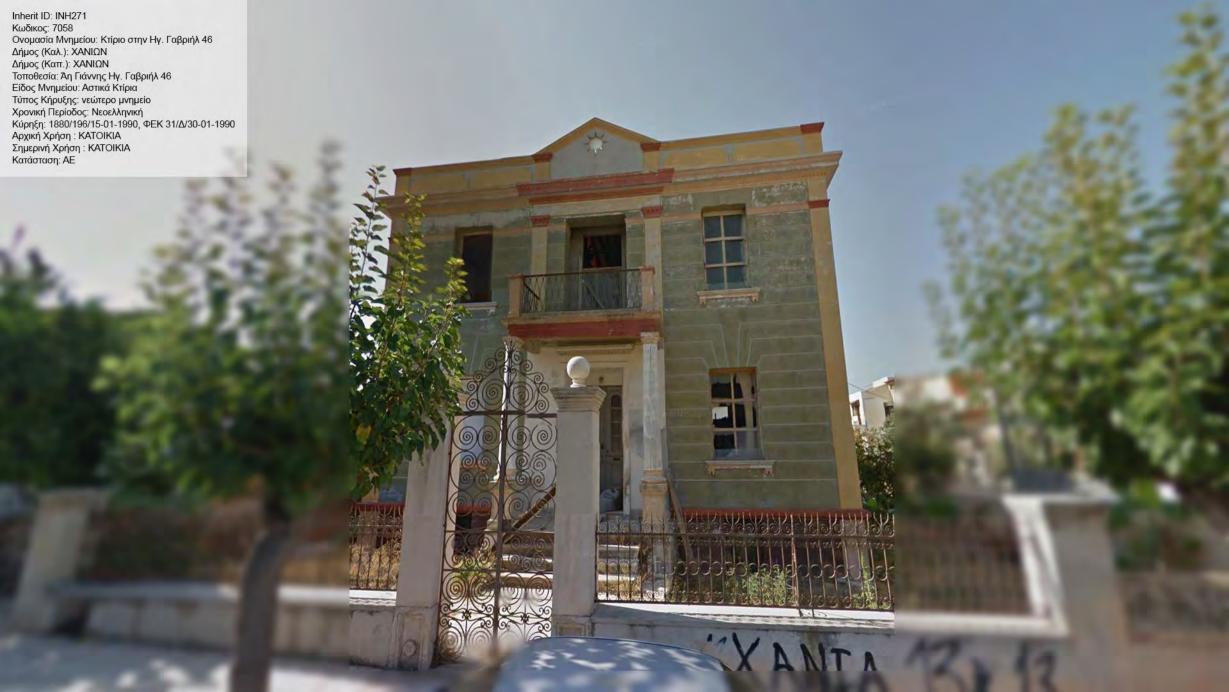

Inherit ID: INH245 Inherit ID: INH245
Κωδικος: 7049
Ονομασία Μνημείου: Σχολή Χασάν Τακ/Γαλλική σχολή Δήμος (Καλ.): ΧΑΝΙΩΝ
Δήμος (Καπ.): ΧΑΝΙΩΝ
Τοποθεσία: Χαλέπα Ελ. Βενιζέλου
Είδος Μνημείου: Αστικά Κτίρια, Κτίσματα Κοινής Ωφελείας
Τύπος Κήρυξης: νεώτερο μνημείο
Χρονική Περίοδος:
Κύρηξη: 1880/196/15-01-1990, ΦΕΚ 31/Δ/30-01-1990
Αρχική Χρήση: ΣΧΟΛΗ ΧΑΣΑΝ ΤΑΚ
Σημερινή Χρήση: ΔΗΜΟΣ ΧΑΝΙΩΝ
Κατάσταση: ΚΚ