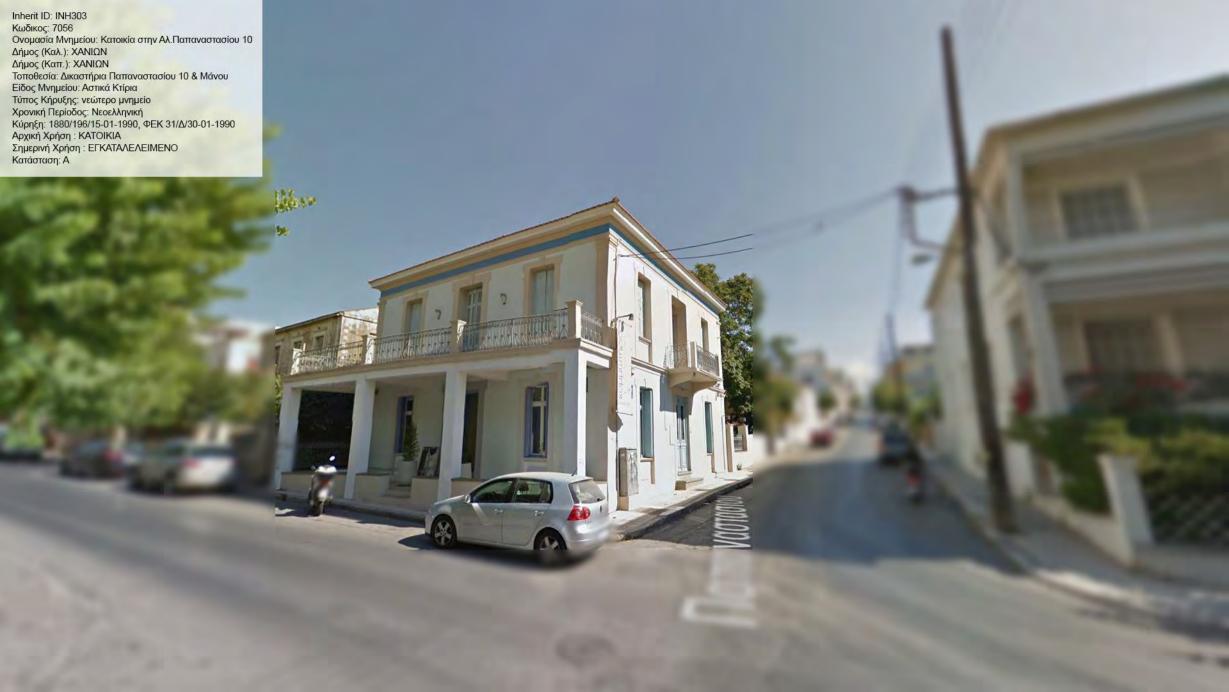

Inherit ID: INH126

Inherit ID: INH187 Inherit ID: INH187
Κωδικος: 6973 / 187
Ονομασία Μνημείου: "Παλάτι"
Δήμος (Καλ.): ΧΑΝΙΩΝ
Δήμος (Καπ.): ΧΑΝΙΩΝ
Τοποθεσία: Χανιά Πλατεία Ελευθ. Βενιζέλου και Φραγκοκαστελίου
Είδος Μνημείου: Αστικά Κτίρια
Τύπος Κήρυξης: νεώτερο μνημείο
Χρονική Περίοδος: Νεοελληνική
Κύρηξη: ΥΑ ΥΠΠΕ/ΔΙΛΑΠ/Γ/1675/46079/2-8-1980, ΦΕΚ 795/Β/22-8-1980
Αρχική Χρήση: ΚΑΤΟΙΚΙΑ
Σημερινή Χρήση: ΕΓΚΑΤΑΛΕΛΕΙΜΕΝΟ
Κατάσταση: ΑΕ