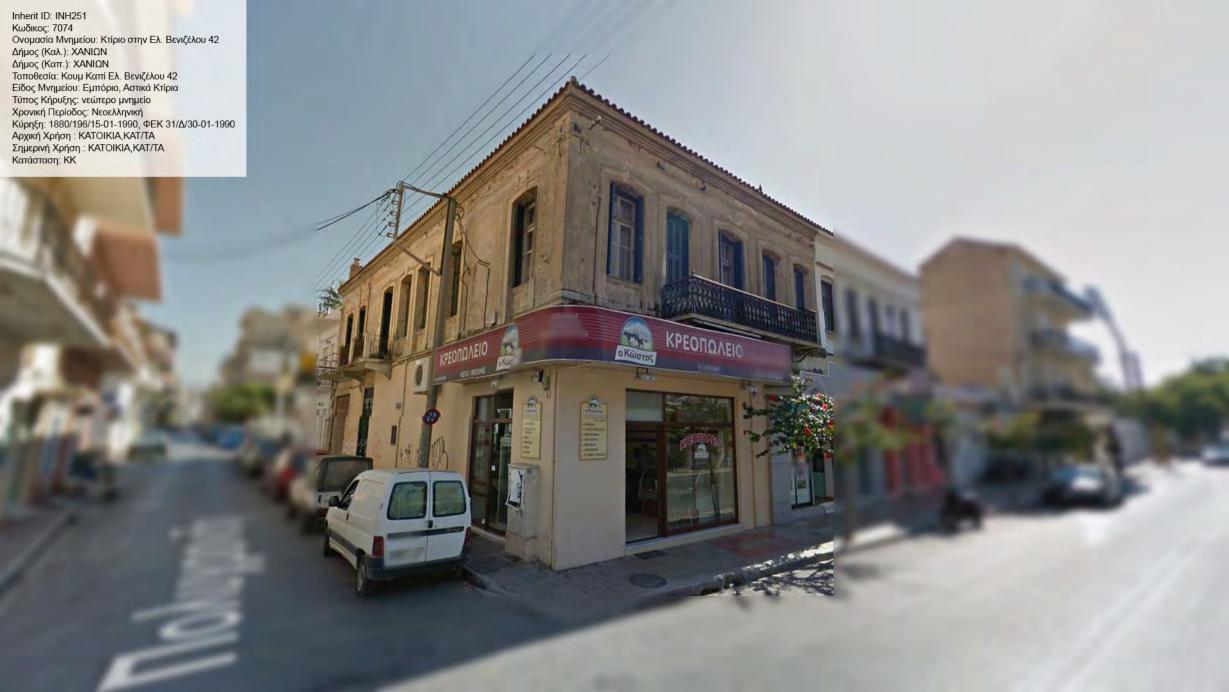

Inherit ID: INH245 Inherit ID: INH245
Κωδικος: 7049
Ονομασία Μνημείου: Σχολή Χασάν Τακ/Γαλλική σχολή Δήμος (Καλ.): ΧΑΝΙΩΝ
Δήμος (Καπ.): ΧΑΝΙΩΝ
Τοποθεσία: Χαλέπα Ελ. Βενιζέλου
Είδος Μνημείου: Αστικά Κτίρια, Κτίσματα Κοινής Ωφελείας
Τύπος Κήρυξης: νεώτερο μνημείο
Χρονική Περίοδος:
Κύρηξη: 1880/196/15-01-1990, ΦΕΚ 31/Δ/30-01-1990
Αρχική Χρήση: ΣΧΟΛΗ ΧΑΣΑΝ ΤΑΚ
Σημερινή Χρήση: ΔΗΜΟΣ ΧΑΝΙΩΝ
Κατάσταση: ΚΚ