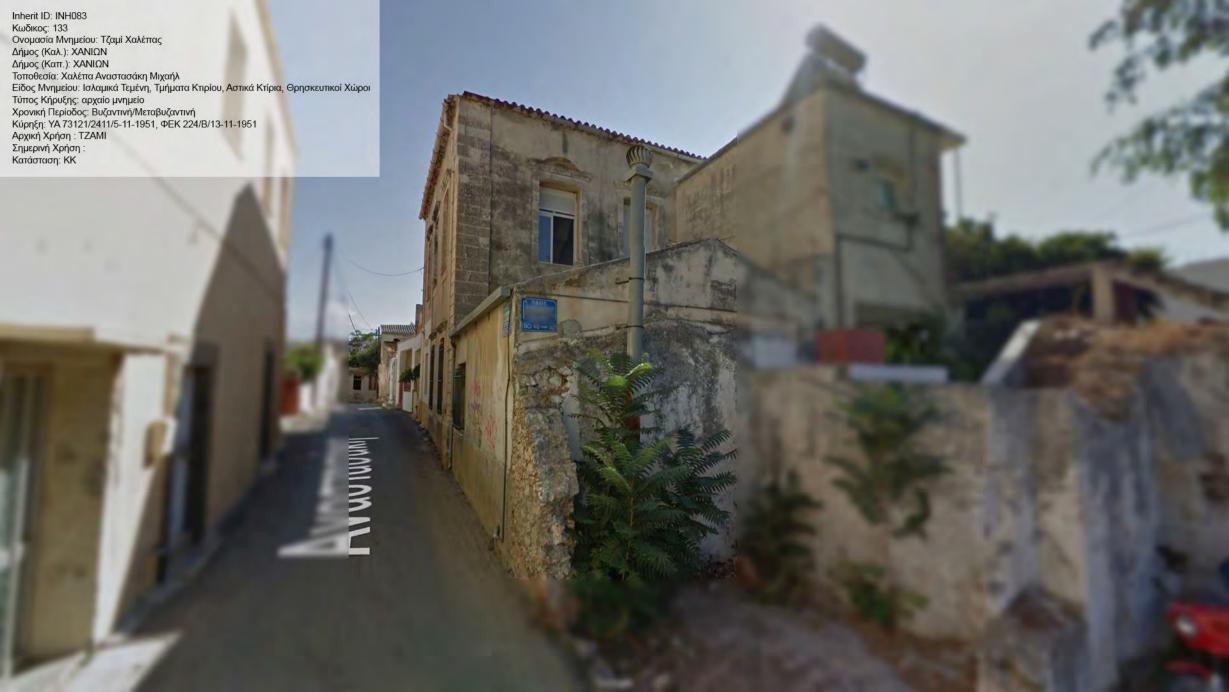

Κωδικος: 6997 / 212 Ονομασία Μνημείου: Κτίριο Τεκέ των Μεβλεβήδων ( Δερβίσηδων) ιδ. Δημοσίου Δήμος (Καλ.): ΧΑΝΙΩΝ Δήμος (Καπ.): ΧΑΝΙΩΝ Τοποθεσία: Χανιά Αποκορώνου, Μαλαθύρου και Πολυρρήνειας Είδος Μνημείου: Ισλαμικά Τεμένη, Συστήματα Ύδρευσης, Τμήματα Κτιρίου, Αστικά Κτίρια, Θρησκευτικοί Χώροι Τύπος Κήρυξης: νεώτερο μνημείο Χρονική Περίοδος: Νεοελληνική Κύρηξη: ΥΑ ΥΠΠΟ/ΔΙΛΑΠ/Γ/2103/63546/16-11-2001, ΦΕΚ 1582/Β/29-11-2001 Αρχική Χρήση : ΤΕΜΕΝΟΣ Σημερινή Χρήση : ΕΕΚ Κατάσταση: Α