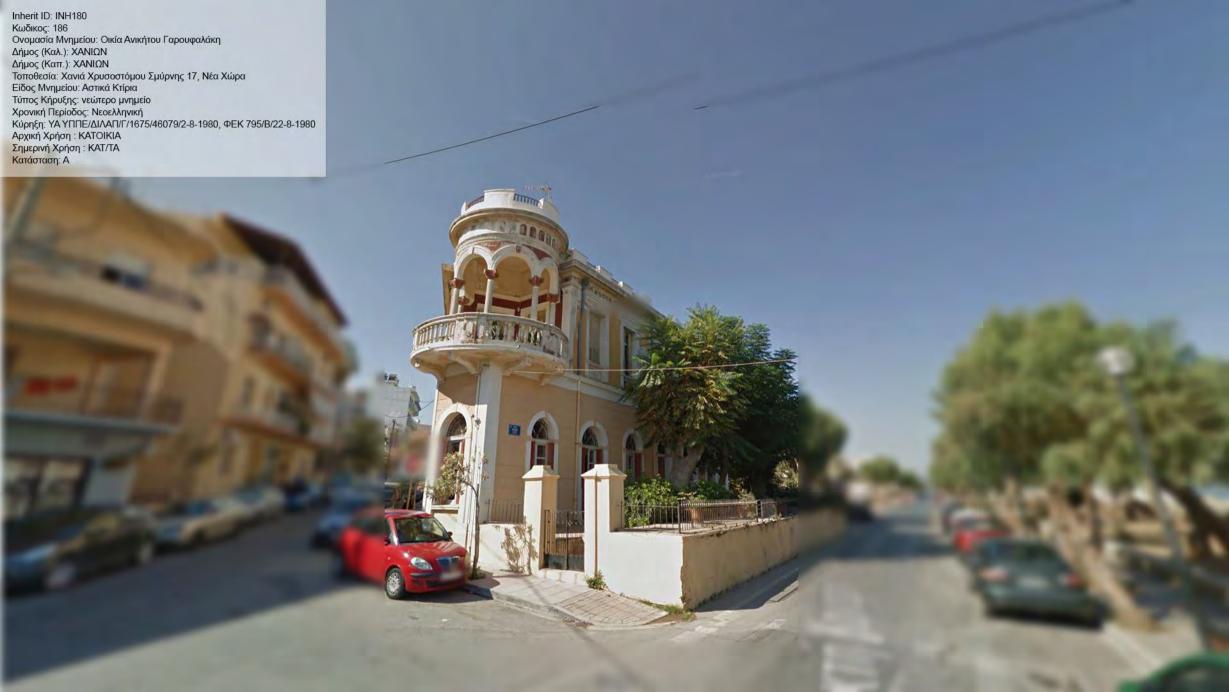

Inherit ID: INH126

Inherit ID: INH187 Inherit ID: INH187
Κωδικος: 6973 / 187
Ονομασία Μνημείου: "Παλάτι"
Δήμος (Καλ.): ΧΑΝΙΩΝ
Δήμος (Καπ.): ΧΑΝΙΩΝ
Τοποθεσία: Χανιά Πλατεία Ελευθ. Βενιζέλου και Φραγκοκαστελίου
Είδος Μνημείου: Αστικά Κτίρια
Τύπος Κήρυξης: νεώτερο μνημείο
Χρονική Περίοδος: Νεοελληνική
Κύρηξη: ΥΑ ΥΠΠΕ/ΔΙΛΑΠ/Γ/1675/46079/2-8-1980, ΦΕΚ 795/Β/22-8-1980
Αρχική Χρήση: ΚΑΤΟΙΚΙΑ
Σημερινή Χρήση: ΕΓΚΑΤΑΛΕΛΕΙΜΕΝΟ
Κατάσταση: ΑΕ