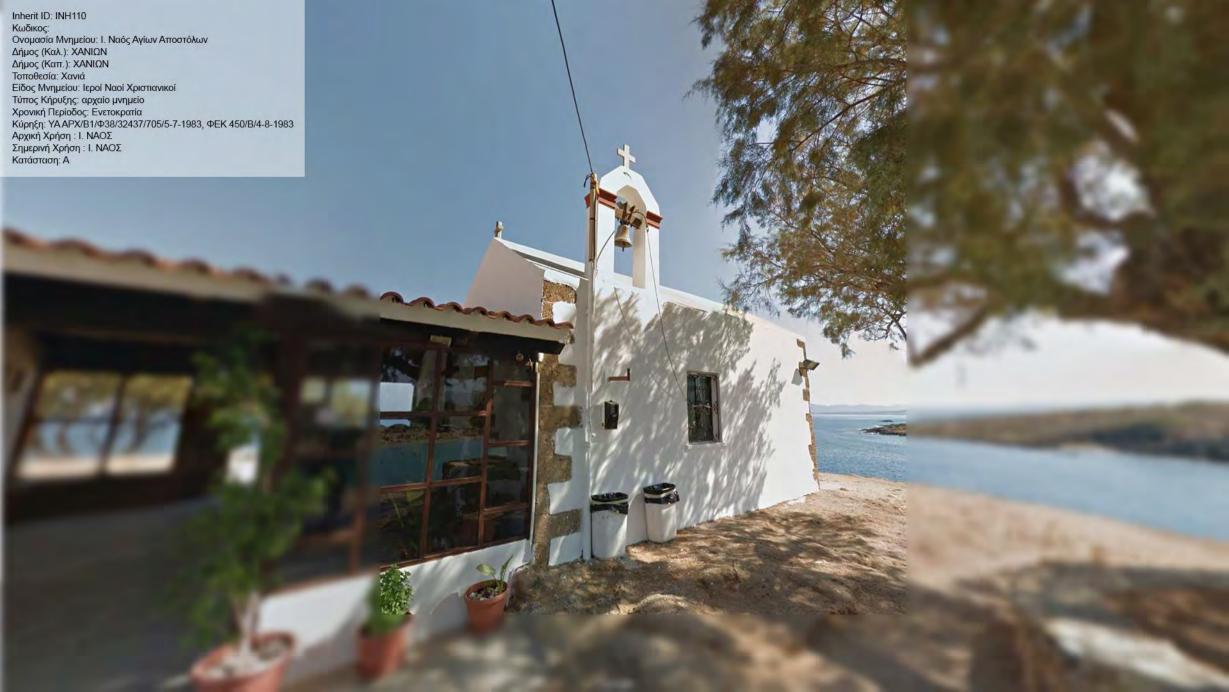

Inherit ID: INH031 Κωδικος: Κωδικος:
Ονομασία Μνημείου: Μετόχι Αγ. Αντωνίου
Δήμος (Καλ.): ΧΑΝΙΩΝ
Δήμος (Καπ.): ΑΚΡΩΤΗΡΙΟΥ
Τοποθεσία: Χωραφάκια θ. Βόθωνας
Είδος Μνημείου: Μοναστηριακά Συγκροτήματα, Θρησκευτικοί Χώροι
Τύπος Κήρυξης: αρχαίο μνημείο
Χρονική Περίοδος: Βυζαντινή/Μεταβυζαντινή
Κύρηξη: ΥΑ ΥΠΠΕ/Β1/Φ38/10322/185/10-3-1982, ΦΕΚ 120/Β/22-3-1982
ΥΑ ΥΠΠΕ/Β1/Φ38/15673/3555/10-3-1982, ΦΕΚ 180/Β/21-4-1982 Αρχική Χρήση : ΜΕΤΟΧΙ Σημερινή Χρήση : ΕΓΚΑΤΑΛΕΛΕΙΜΕΝΟ Κατάσταση: ΑΕ