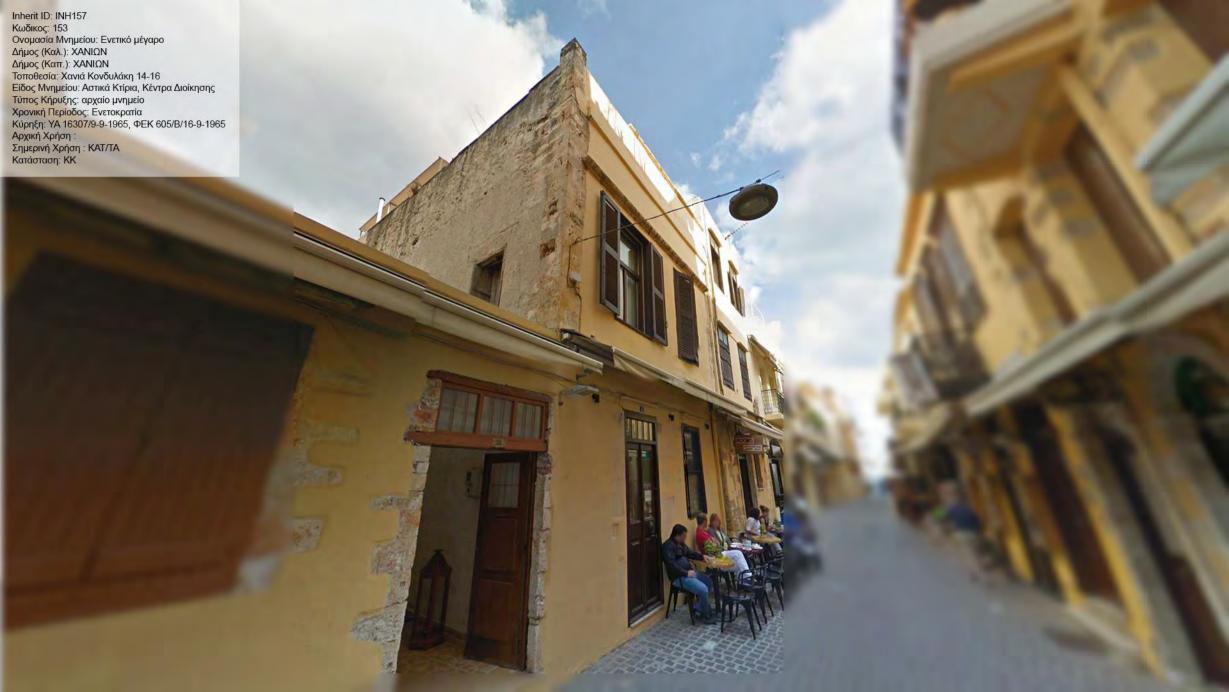

αρχαίο μνημείο Χρονική Περίοδος: Βυζαντινή/Μεταβυζαντινή Κύρηξη: ΥΑ 21220/10-8-1967, ΦΕΚ 527/Β/24-8-1967 Αρχική Χρήση : ΦΡΟΥΡΙΟ Σημερινή Χρήση : Κατάσταση: ΑΕ























































































Κωδικος: 6997 / 212 Ονομασία Μνημείου: Κτίριο Τεκέ των Μεβλεβήδων ( Δερβίσηδων) ιδ. Δημοσίου Δήμος (Καλ.): ΧΑΝΙΩΝ Δήμος (Καπ.): ΧΑΝΙΩΝ Τοποθεσία: Χανιά Αποκορώνου, Μαλαθύρου και Πολυρρήνειας Είδος Μνημείου: Ισλαμικά Τεμένη, Συστήματα Ύδρευσης, Τμήματα Κτιρίου, Αστικά Κτίρια, Θρησκευτικοί Χώροι Τύπος Κήρυξης: νεώτερο μνημείο Χρονική Περίοδος: Νεοελληνική Κύρηξη: ΥΑ ΥΠΠΟ/ΔΙΛΑΠ/Γ/2103/63546/16-11-2001, ΦΕΚ 1582/Β/29-11-2001 Αρχική Χρήση : ΤΕΜΕΝΟΣ Σημερινή Χρήση : ΕΕΚ Κατάσταση: Α

Inherit ID: INH126









































































































Inherit ID: INH187 Inherit ID: INH187
Κωδικος: 6973 / 187
Ονομασία Μνημείου: "Παλάτι"
Δήμος (Καλ.): ΧΑΝΙΩΝ
Δήμος (Καπ.): ΧΑΝΙΩΝ
Τοποθεσία: Χανιά Πλατεία Ελευθ. Βενιζέλου και Φραγκοκαστελίου
Είδος Μνημείου: Αστικά Κτίρια
Τύπος Κήρυξης: νεώτερο μνημείο
Χρονική Περίοδος: Νεοελληνική
Κύρηξη: ΥΑ ΥΠΠΕ/ΔΙΛΑΠ/Γ/1675/46079/2-8-1980, ΦΕΚ 795/Β/22-8-1980
Αρχική Χρήση: ΚΑΤΟΙΚΙΑ
Σημερινή Χρήση: ΕΓΚΑΤΑΛΕΛΕΙΜΕΝΟ
Κατάσταση: ΑΕ























































Inherit ID: INH220 Inherit ID: INH220 Κωδικος: 11135 Ονομασία Μνημείου: Βυρσοδεψείο Α/Α.12 Δήμος (Καλ.): ΧΑΝΙΩΝ Δήμος (Καπ.): ΧΑΝΙΩΝ Τοποθεσία: Χαλέπα Ταμπακαριά, Βιβιλάκη 27 Είδος Μνημείου: Βιστεχνία / Βιομηχανία Τύπος Κήρυξης: Χρονική Περίοδος: Κύρηξη: 283/07-01-2014, ΦΕΚ 2