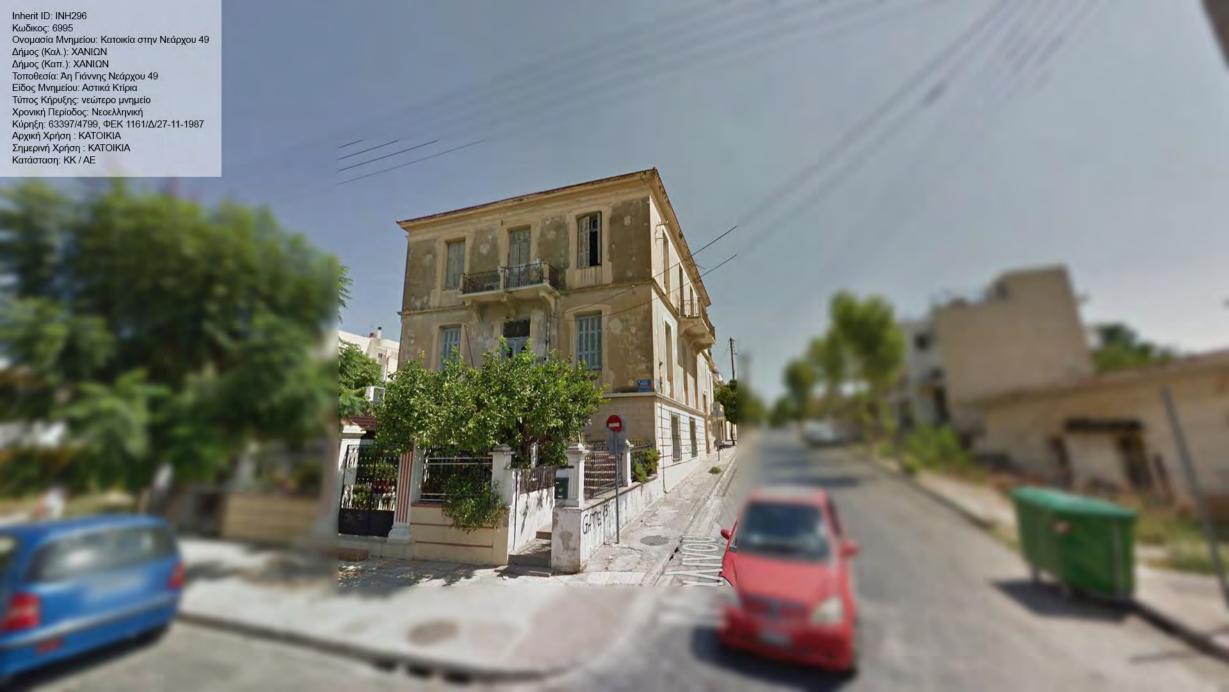

Inherit ID: INH307 Inherit ID: INH307
Κωδικος: 6989
Ονομασία Μνημείου: Κατοικία στην Παπαναστασίου 21
Δήμος (Καλ.): ΧΑΝΙΩΝ
Δήμος (Καπ.): ΧΑΝΙΩΝ
Τοποθεσία: Αμπεριά Παπαναστασίου 21
Είδος Μνημείου: Αστικά Κτίρια
Τύπος Κήρυξης: νεώτερο μνημείο
Χρονική Περίοδος: Νεοελληνική
Κύρηξη: 63397/4799, ΦΕΚ 1161/Δ/27-11-1987
Αρχική Χρήση: ΚΑΤΟΙΚΙΑ
Σημερινή Χρήση : ΚΑΤΟΙΚΙΑ
Κατάσταση: ΚΚ