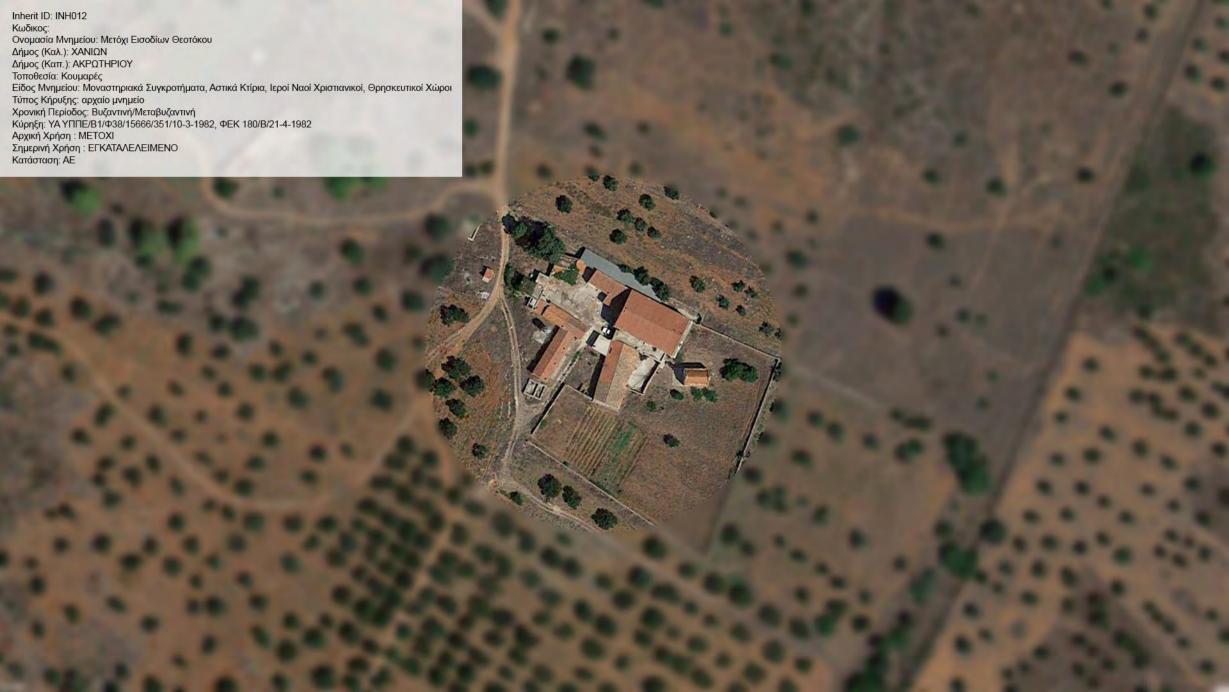

Inherit ID: INH031 Κωδικος: Κωδικος:
Ονομασία Μνημείου: Μετόχι Αγ. Αντωνίου
Δήμος (Καλ.): ΧΑΝΙΩΝ
Δήμος (Καπ.): ΑΚΡΩΤΗΡΙΟΥ
Τοποθεσία: Χωραφάκια θ. Βόθωνας
Είδος Μνημείου: Μοναστηριακά Συγκροτήματα, Θρησκευτικοί Χώροι
Τύπος Κήρυξης: αρχαίο μνημείο
Χρονική Περίοδος: Βυζαντινή/Μεταβυζαντινή
Κύρηξη: ΥΑ ΥΠΠΕ/Β1/Φ38/10322/185/10-3-1982, ΦΕΚ 120/Β/22-3-1982
ΥΑ ΥΠΠΕ/Β1/Φ38/15673/3555/10-3-1982, ΦΕΚ 180/Β/21-4-1982 Αρχική Χρήση : ΜΕΤΟΧΙ Σημερινή Χρήση : ΕΓΚΑΤΑΛΕΛΕΙΜΕΝΟ Κατάσταση: ΑΕ