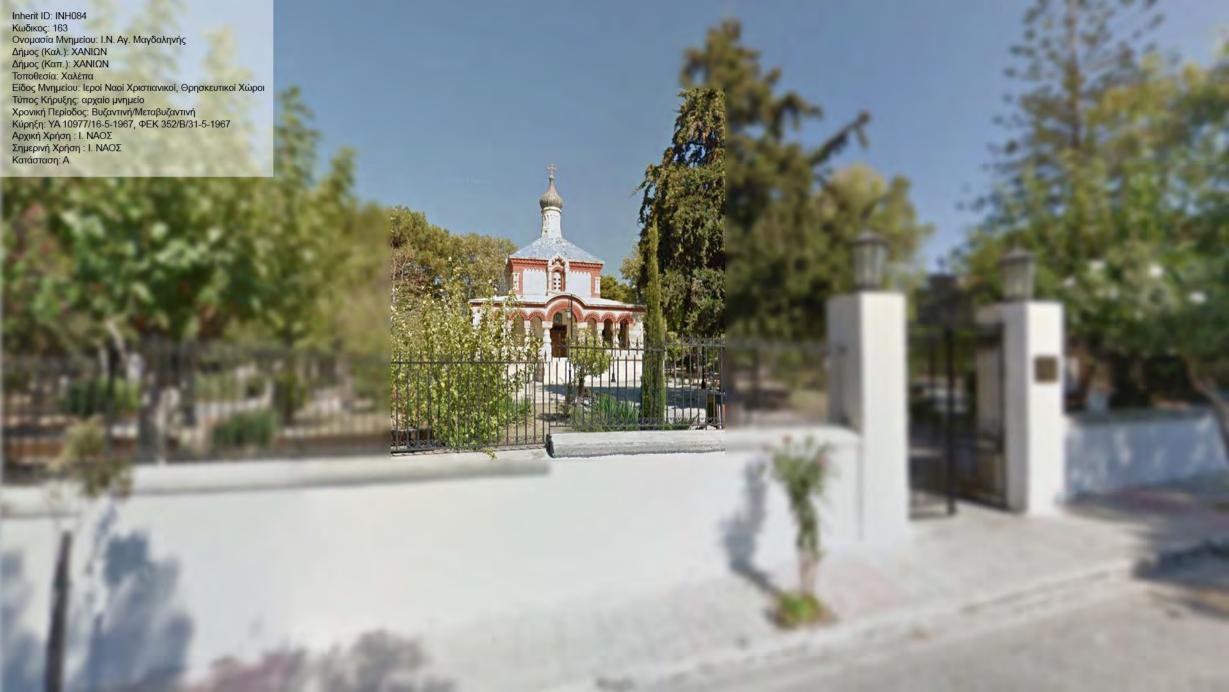

κικό Φρούριο "Κούλες" Δήμος (Καλ.): ΧΑΝΙΩΝ Δήμος (Καπ.): ΣΟΥΔΑΣ Τοποθεσία: Άπτερα Είδος Μνημείου: Αμυντικά Συγκροτήματα, Κάστρα / Φρούρια Τύπος Κήρυξης: νεώτερο μνημείο Χρονική Περίοδος: Νεοελληνική Κύρηξη: ΥΑ ΥΠΠΟ/ΔΙΛΑΠ/Γ/242/11206/8-3-1993, ΦΕΚ 196/Β/26-3-1993 Αρχική Χρήση: ΦΡΟΥΡΙΟ Σημερινή Χρήση: Κατάσταση: ΚΚ

Inherit ID: INH078 Κωδικος: Ονομασία Μνημείου: Ενετοτουρκικό Φρούριο στη νησίδα του κόλπου της Σούδας Δήμος (Καλ.): ΧΑΝΙΩΝ Δήμος (Καπ.): ΣΟΥΔΑΣ Τοποθεσία: Σούδα στη νησίδα του κόλπου της Σούδας Είδος Μνημείου: Αμυντικά Συγκροτήματα, Κάστρα / Φρούρια

Είος Μνημείου. Αμυντικά Συγκροτηματά, Κάστρα / Φρ Τύπος Κήρυξης: αρχαίο μνημείο Χρονική Περίοδος: Βυζαντινή/Μεταβυζαντινή Κύρηξη: ΥΑ 21220/10-8-1967, ΦΕΚ 527/Β/24-8-1967 Αρχική Χρήση : ΦΡΟΥΡΙΟ Σημερινή Χρήση : Κατάσταση: ΑΕ























































































Κωδικος: 6997 / 212 Ονομασία Μνημείου: Κτίριο Τεκέ των Μεβλεβήδων ( Δερβίσηδων) ιδ. Δημοσίου Δήμος (Καλ.): ΧΑΝΙΩΝ Δήμος (Καπ.): ΧΑΝΙΩΝ Τοποθεσία: Χανιά Αποκορώνου, Μαλαθύρου και Πολυρρήνειας Είδος Μνημείου: Ισλαμικά Τεμένη, Συστήματα Ύδρευσης, Τμήματα Κτιρίου, Αστικά Κτίρια, Θρησκευτικοί Χώροι Τύπος Κήρυξης: νεώτερο μνημείο Χρονική Περίοδος: Νεοελληνική Κύρηξη: ΥΑ ΥΠΠΟ/ΔΙΛΑΠ/Γ/2103/63546/16-11-2001, ΦΕΚ 1582/Β/29-11-2001 Αρχική Χρήση : ΤΕΜΕΝΟΣ Σημερινή Χρήση : ΕΕΚ Κατάσταση: Α

Inherit ID: INH126









































































































Inherit ID: INH187 Inherit ID: INH187
Κωδικος: 6973 / 187
Ονομασία Μνημείου: "Παλάτι"
Δήμος (Καλ.): ΧΑΝΙΩΝ
Δήμος (Κ