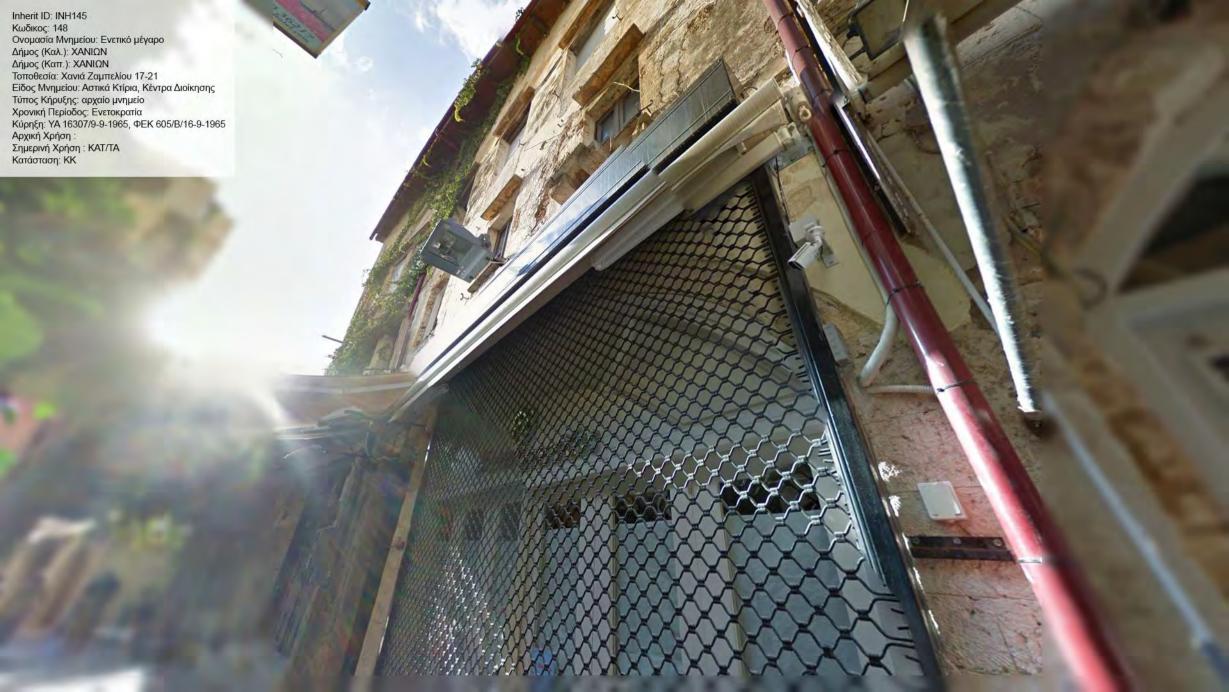

Inherit ID: INH126

Inherit ID: INH187 Inherit ID: INH187
Κωδικος: 6973 / 187
Ονομασία Μνημείου: "Παλάτι"
Δήμος (Καλ.): ΧΑΝΙΩΝ
Δήμος (Καπ.): ΧΑΝΙΩΝ
Τοποθεσία: Χανιά Πλατεία Ελευθ. Βενιζέλου και Φραγκοκαστελίου
Είδος Μνημείου: Αστικά Κτίρια
Τύπος Κήρυξης: νεώτερο μνημείο
Χρονική Περίοδος: Νεοελληνική
Κύρηξη: ΥΑ ΥΠΠΕ/ΔΙΛΑΠ/Γ/1675/46079/2-8-1980, ΦΕΚ 795/Β/22-8-1980
Αρχική Χρήση: ΚΑΤΟΙΚΙΑ
Σημερινή Χρήση: ΕΓΚΑΤΑΛΕΛΕΙΜΕΝΟ
Κατάσταση: ΑΕ