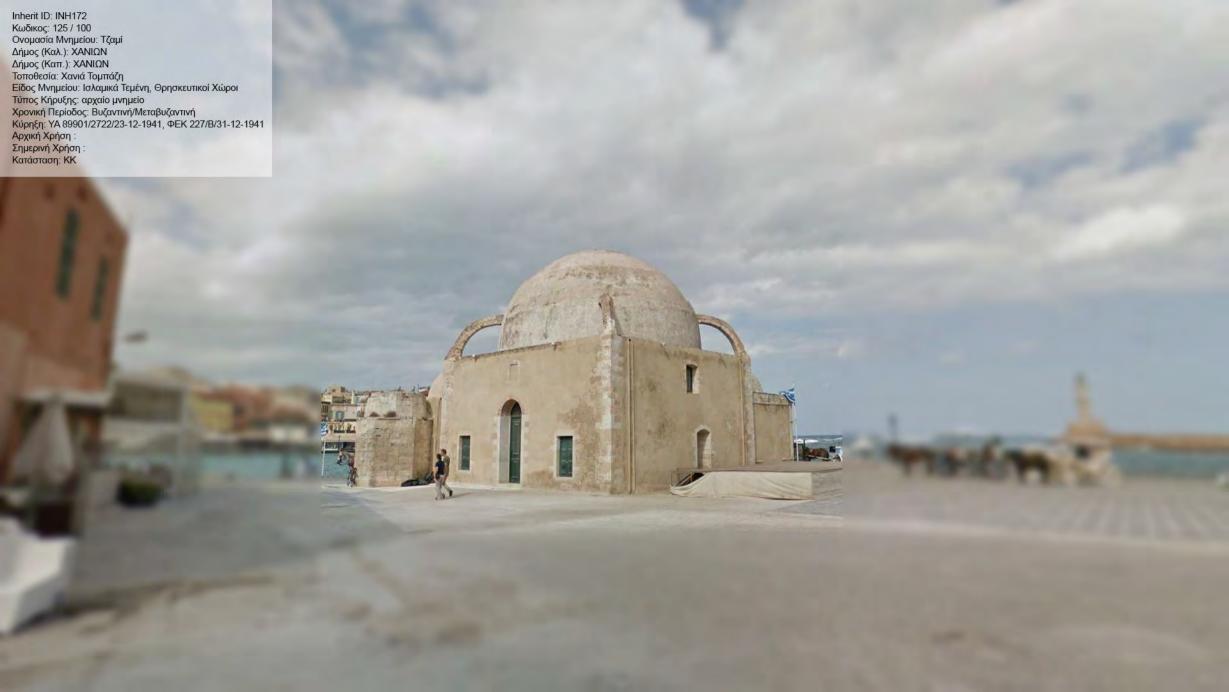

Περίοδος: Βυζαντινή/Μεταβυζαντινή Κύρηξη: ΥΑ 21220/10-8-1967, ΦΕΚ 527/Β/24-8-1967 Αρχική Χρήση : ΦΡΟΥΡΙΟ Σημερινή Χρήση : Κατάσταση: ΑΕ























































































Κωδικος: 6997 / 212 Ονομασία Μνημείου: Κτίριο Τεκέ των Μεβλεβήδων ( Δερβίσηδων) ιδ. Δημοσίου Δήμος (Καλ.): ΧΑΝΙΩΝ Δήμος (Καπ.): ΧΑΝΙΩΝ Τοποθεσία: Χανιά Αποκορώνου, Μαλαθύρου και Πολυρρήνειας Είδος Μνημείου: Ισλαμικά Τεμένη, Συστήματα Ύδρευσης, Τμήματα Κτιρίου, Αστικά Κτίρια, Θρησκευτικοί Χώροι Τύπος Κήρυξης: νεώτερο μνημείο Χρονική Περίοδος: Νεοελληνική Κύρηξη: ΥΑ ΥΠΠΟ/ΔΙΛΑΠ/Γ/2103/63546/16-11-2001, ΦΕΚ 1582/Β/29-11-2001 Αρχική Χρήση : ΤΕΜΕΝΟΣ Σημερινή Χρήση : ΕΕΚ Κατάσταση: Α

Inherit ID: INH126









































































































Inherit ID: INH187 Inherit ID: INH187
Κωδικος: 6973 / 187
Ονομασία Μνημείου: "Παλάτι"
Δήμος (Καλ.): ΧΑΝΙΩΝ
Δήμος (Καπ.): ΧΑΝΙΩΝ
Τοποθεσία: Χανιά Πλατεία Ελευθ. Βενιζέλου και Φραγκοκαστελίου
Είδος Μνημείου: Αστικά Κτίρια
Τύπος Κήρυξης: νεώτερο μνημείο
Χρονική Περίοδος: Νεοελληνική
Κύρηξη: ΥΑ ΥΠΠΕ/ΔΙΛΑΠ/Γ/1675/46079/2-8-1980, ΦΕΚ 795/Β/22-8-1980
Αρχική Χρήση: ΚΑΤΟΙΚΙΑ
Σημερινή Χρήση: ΕΓΚΑΤΑΛΕΛΕΙΜΕΝΟ
Κατάσταση: ΑΕ























































Inherit ID: INH220 Inherit ID: INH220 Κωδικος: 11135 Ονομασία Μνημείου: Βυρσοδεψείο Α/Α.12 Δήμος (Καλ.): ΧΑΝΙΩΝ Δήμος (Καπ.): ΧΑΝΙΩΝ Τοποθεσία: Χαλέπα Ταμπακαριά, Βιβιλάκη 27 Είδος Μνημείου: Βιστεχνία / Βιομηχανία Τύπος Κήρυξης: Χρονική Περίοδος: Κύρηξη: 283/07-01-2014, ΦΕΚ 27/Δ/24-01-2014 Αρχική Χρ