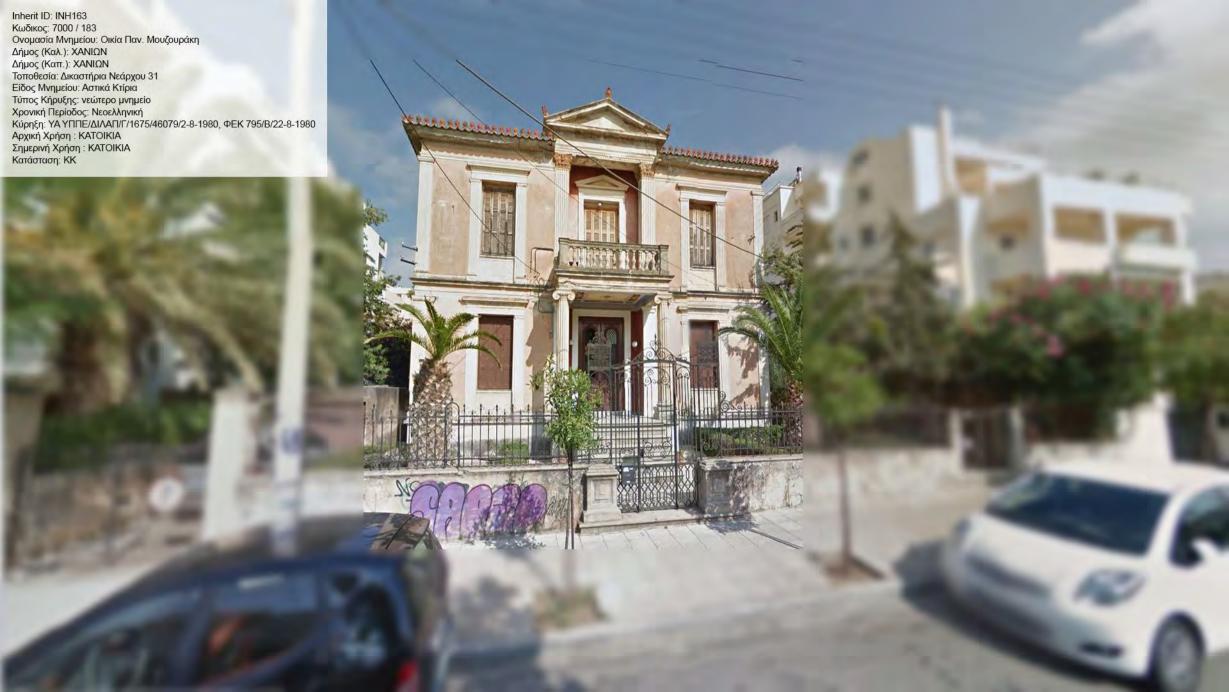

είο Χρονική Περίοδος: Βυζαντινή/Μεταβυζαντινή Κύρηξη: ΥΑ 21220/10-8-1967, ΦΕΚ 527/Β/24-8-1967 Αρχική Χρήση : ΦΡΟΥΡΙΟ Σημερινή Χρήση : Κατάσταση: ΑΕ























































































Κωδικος: 6997 / 212 Ονομασία Μνημείου: Κτίριο Τεκέ των Μεβλεβήδων ( Δερβίσηδων) ιδ. Δημοσίου Δήμος (Καλ.): ΧΑΝΙΩΝ Δήμος (Καπ.): ΧΑΝΙΩΝ Τοποθεσία: Χανιά Αποκορώνου, Μαλαθύρου και Πολυρρήνειας Είδος Μνημείου: Ισλαμικά Τεμένη, Συστήματα Ύδρευσης, Τμήματα Κτιρίου, Αστικά Κτίρια, Θρησκευτικοί Χώροι Τύπος Κήρυξης: νεώτερο μνημείο Χρονική Περίοδος: Νεοελληνική Κύρηξη: ΥΑ ΥΠΠΟ/ΔΙΛΑΠ/Γ/2103/63546/16-11-2001, ΦΕΚ 1582/Β/29-11-2001 Αρχική Χρήση : ΤΕΜΕΝΟΣ Σημερινή Χρήση : ΕΕΚ Κατάσταση: Α

Inherit ID: INH126









































































































Inherit ID: INH187 Inherit ID: INH187
Κωδικος: 6973 / 187
Ονομασία Μνημείου: "Παλάτι"
Δήμος (Καλ.): ΧΑΝΙΩΝ
Δήμος (Καπ.): ΧΑΝΙΩΝ
Τοποθεσία: Χανιά Πλατεία Ελευθ. Βενιζέλου και Φραγκοκαστελίου
Είδος Μνημείου: Αστικά Κτίρια
Τύπος Κήρυξης: νεώτερο μνημείο
Χρονική Περίοδος: Νεοελληνική
Κύρηξη: ΥΑ ΥΠΠΕ/ΔΙΛΑΠ/Γ/1675/46079/2-8-1980, ΦΕΚ 795/Β/22-8-1980
Αρχική Χρήση: ΚΑΤΟΙΚΙΑ
Σημερινή Χρήση: ΕΓΚΑΤΑΛΕΛΕΙΜΕΝΟ
Κατάσταση: ΑΕ























































Inherit ID: INH220 Inherit ID: INH220 Κωδικος: 11135 Ονομασία Μνημείου: Βυρσοδεψείο Α/Α.12 Δήμος (Καλ.): ΧΑΝΙΩΝ Δήμος (Καπ.): ΧΑΝΙΩΝ Τοποθεσία: Χαλέπα Ταμπακαριά, Βιβιλάκη 27 Είδος Μνημείου: Βιστεχνία / Βιομηχανία Τύπος Κήρυξης: Χρονική Περίοδος: Κύρηξη: 283/07-01-2014, ΦΕΚ 27/Δ/24-01-20