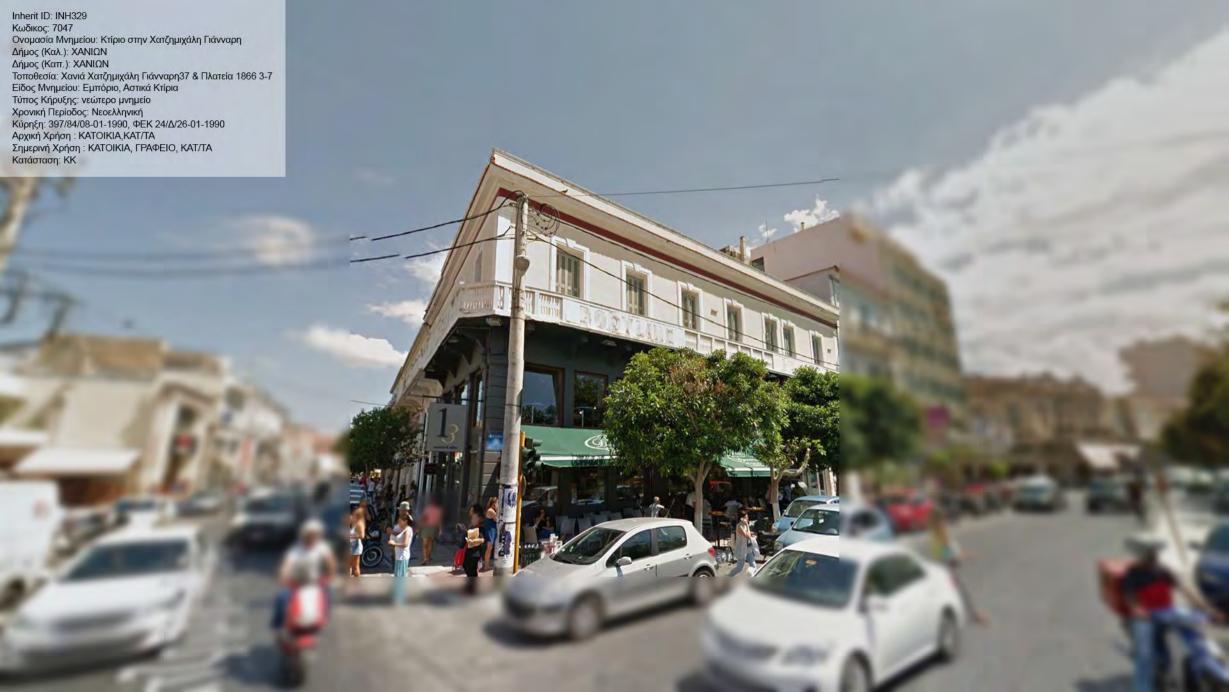

ΑΝΙΩΝ
Δήμος (Καπ.): ΧΑΝΙΩΝ
Τοποθεσία: Κουμ Καπί Ελ. Βενιζέλου 106
Είδος Μνημείου: Αστικά Κτίρια
Τύπος Κήρυξης: νεώτερο μνημείο
Χρονική Περίοδος: Νεοελληνική
Κύρηξη: 397/84/08-01-1990, ΦΕΚ 24/Δ/26-01-1990
Αρχική Χρήση : ΚΑΤΟΙΚΙΑ
Σημερινή Χρήση : ΚΑΤΟΙΚΙΑ TOO DE TOO DO DE TOO DE









































































































Inherit ID: INH307 Inherit ID: INH307
Κωδικος: 6989
Ονομασία Μνημείου: Κατοικία στην Παπαναστασίου 21
Δήμος (Καλ.): ΧΑΝΙΩΝ
Δήμος (Καπ.): ΧΑΝΙΩΝ
Τοποθεσία: Αμπεριά Παπαναστασίου 21
Είδος Μνημείου: Αστικά Κτίρια
Τύπος Κήρυξης: νεώτερο μνημείο
Χρονική Περίοδος: Νεοελληνική
Κύρηξη: 63397/4799, ΦΕΚ 1161/Δ/27-11-1987
Αρχική Χρήση: ΚΑΤΟΙΚΙΑ
Σημερινή Χρήση : ΚΑΤΟΙΚΙΑ
Κατάσταση: ΚΚ