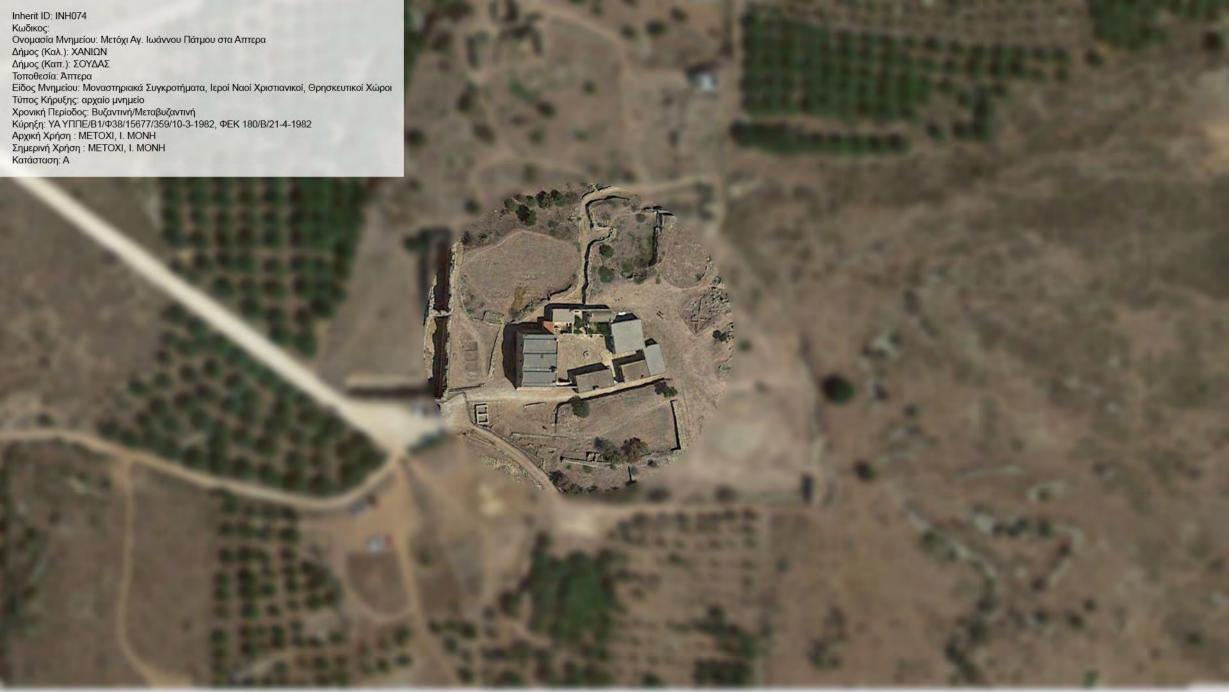

Inherit ID: INH035 Κωδικος:

Inherit ID: INH076 Κωδικος: Κωδικος: Ονομασία Μνημείου: Τουρκικό Φρούριο "Κούλες" Δήμος (Καλ.): ΧΑΝΙΩΝ Δήμος (Καπ.): ΣΟΥΔΑΣ Τοποθεσία: Άπτερα Είδος Μνημείου: Αμυντικά Συγκροτήματα, Κάστρα / Φρούρια Τύπος Κήρυξης: νεώτερο μνημείο Χρονική Περίοδος: Νεοελληνική Κύρηξη: ΥΑ ΥΠΠΟ/ΔΙΛΑΠ/Γ/242/11206/8-3-1993, ΦΕΚ 196/Β/26-3-1993 Αρχική Χρήση: ΦΡΟΥΡΙΟ Σημερινή Χρήση: Κατάσταση: ΚΚ