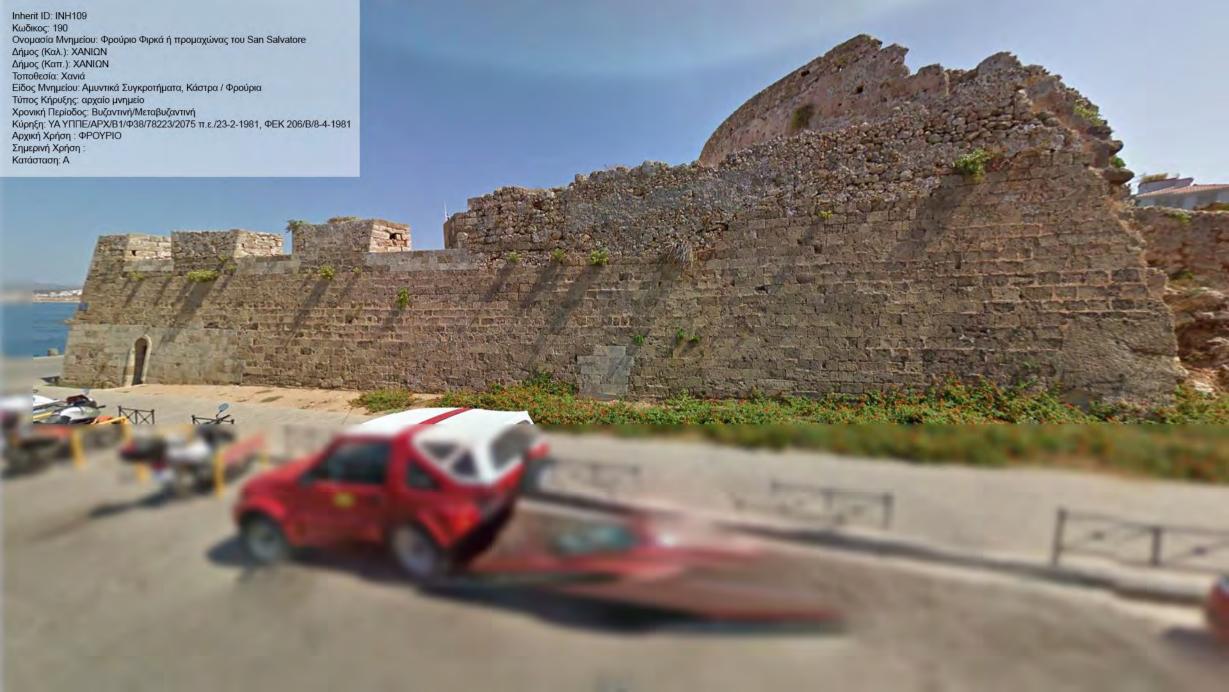

Inherit ID: INH078 Κωδικος: Ονομασία Μνημείου: Ενετοτουρκικό Φρούριο στη νησίδα του κόλπου της Σούδας Δήμος (Καλ.): ΧΑΝΙΩΝ Δήμος (Καπ.): ΣΟΥΔΑΣ Τοποθεσία: Σούδα στη νησίδα του κόλπου της Σούδας Είδος Μνημείου: Αμυντικά Συγκροτήματα, Κάστρα / Φρούρια

Είος Μνημείου. Αμυντικά Συγκροτηματά, Κάστρα / Φρ Τύπος Κήρυξης: αρχαίο μνημείο Χρονική Περίοδος: Βυζαντινή/Μεταβυζαντινή Κύρηξη: ΥΑ 21220/10-8-1967, ΦΕΚ 527/Β/24-8-1967 Αρχική Χρήση : ΦΡΟΥΡΙΟ Σημερινή Χρήση : Κατάσταση: ΑΕ