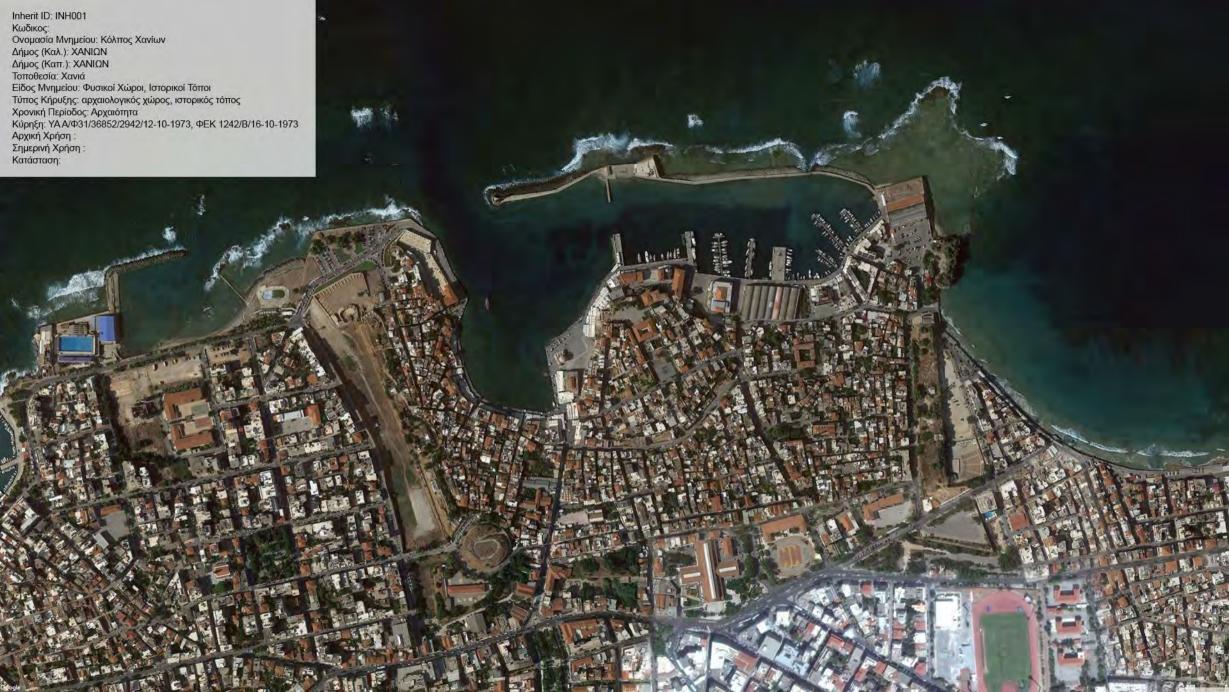

Inherit ID: INH031 Κωδικος: Κωδικος:
Ονομασία Μνημείου: Μετόχι Αγ. Αντωνίου
Δήμος (Καλ.): ΧΑΝΙΩΝ
Δήμος (Καπ.): ΑΚΡΩΤΗΡΙΟΥ
Τοποθεσία: Χωραφάκια θ. Βόθωνας
Είδος Μνημείου: Μοναστηριακά Συγκροτήματα, Θρησκευτικοί Χώροι
Τύπος Κήρυξης: αρχαίο μνημείο
Χρονική Περίοδος: Βυζαντινή/Μεταβυζαντινή
Κύρηξη: ΥΑ ΥΠΠΕ/Β1/Φ38/10322/185/10-3-1982, ΦΕΚ 120/Β/22-3-1982
ΥΑ ΥΠΠΕ/Β1/Φ38/15673/3555/10-3-1982, ΦΕΚ 180/Β/21-4-1982 Αρχική Χρήση : ΜΕΤΟΧΙ Σημερινή Χρήση : ΕΓΚΑΤΑΛΕΛΕΙΜΕΝΟ Κατάσταση: ΑΕ





Inherit ID: INH035 Κωδικος:



































Inherit ID: INH076 Κωδικος: Κωδικος: Ονομασία Μνημείου: Τουρκικό Φρούριο "Κούλες" Δήμος (Καλ.): ΧΑΝΙΩΝ Δήμος (Καπ.): ΣΟΥΔΑΣ Τοποθεσία: Άπτερα Είδος Μνημείου: Αμυντικά Συγκροτήματα, Κάστρα / Φρούρια Τύπος Κήρυξης: νεώτερο