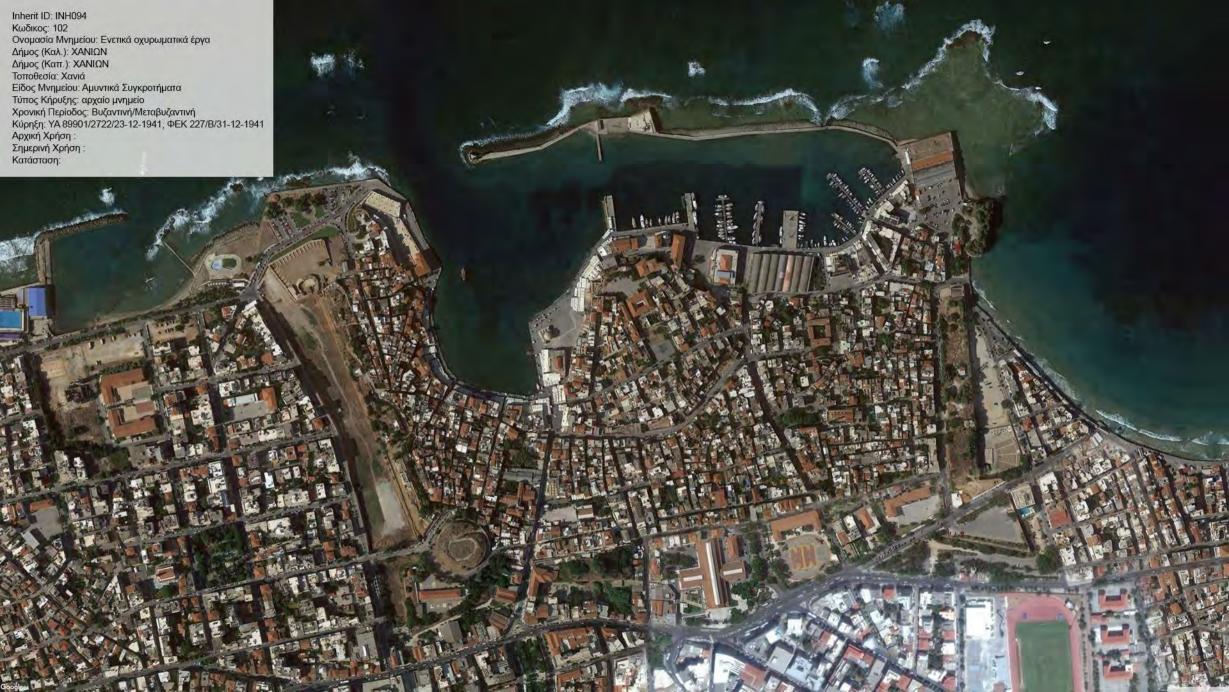

Inherit ID: INH078 Κωδικος: Ονομασία Μνημείου: Ενετοτουρκικό Φρούριο στη νησίδα του κόλπου της Σούδας Δήμος (Καλ.): ΧΑΝΙΩΝ Δήμος (Καπ.): ΣΟΥΔΑΣ Τοποθεσία: Σούδα στη νησίδα του κόλπου της Σούδας Είδος Μνημείου: Αμυντικά Συγκροτήματα, Κάστρα / Φρούρια

Είος Μνημείου. Αμυντικά Συγκροτηματά, Κάστρα / Φρ Τύπος Κήρυξης: αρχαίο μνημείο Χρονική Περίοδος: Βυζαντινή/Μεταβυζαντινή Κύρηξη: ΥΑ 21220/10-8-1967, ΦΕΚ 527/Β/24-8-1967 Αρχική Χρήση : ΦΡΟΥΡΙΟ Σημερινή Χρήση : Κατάσταση: ΑΕ