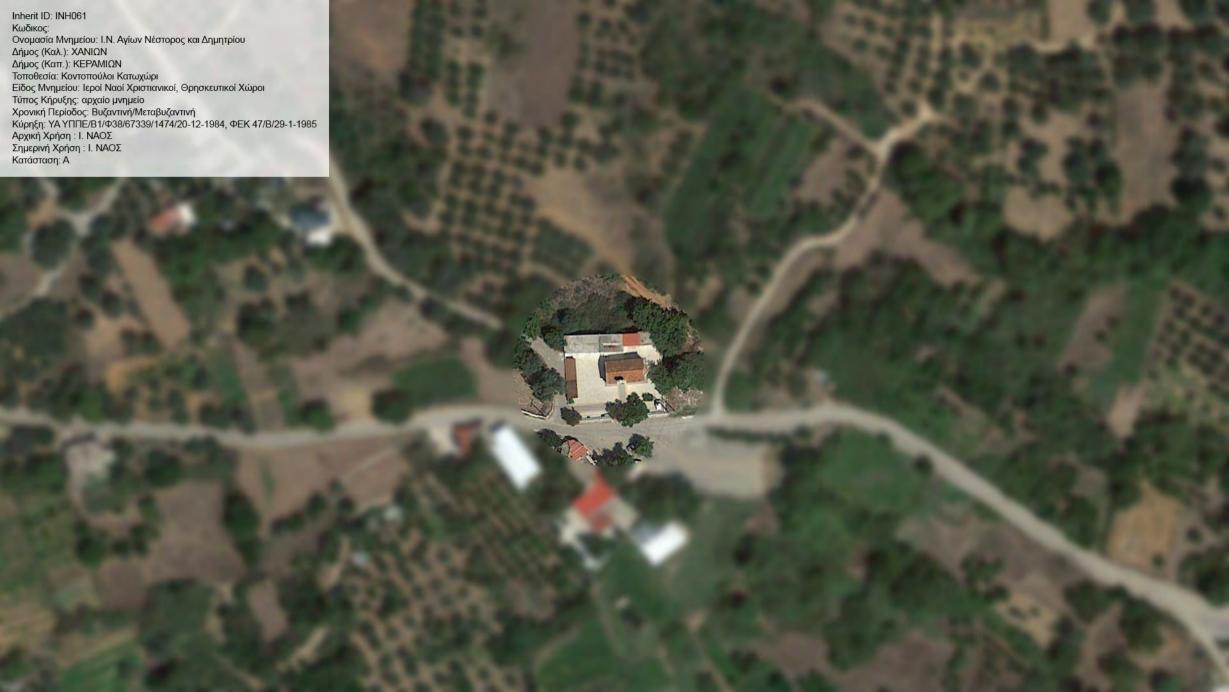

Inherit ID: INH031 Κωδικος: Κωδικος:
Ονομασία Μνημείου: Μετόχι Αγ. Αντωνίου
Δήμος (Καλ.): ΧΑΝΙΩΝ
Δήμος (Καπ.): ΑΚΡΩΤΗΡΙΟΥ
Τοποθεσία: Χωραφάκια θ. Βόθωνας
Είδος Μνημείου: Μοναστηριακά Συγκροτήματα, Θρησκευτικοί Χώροι
Τύπος Κήρυξης: αρχαίο μνημείο
Χρονική Περίοδος: Βυζαντινή/Μεταβυζαντινή
Κύρηξη: ΥΑ ΥΠΠΕ/Β1/Φ38/10322/185/10-3-1982, ΦΕΚ 120/Β/22-3-1982
ΥΑ ΥΠΠΕ/Β1/Φ38/15673/3555/10-3-1982, ΦΕΚ 180/Β/21-4-1982 Αρχική Χρήση : ΜΕΤΟΧΙ Σημερινή Χρήση : ΕΓΚΑΤΑΛΕΛΕΙΜΕΝΟ Κατάσταση: ΑΕ