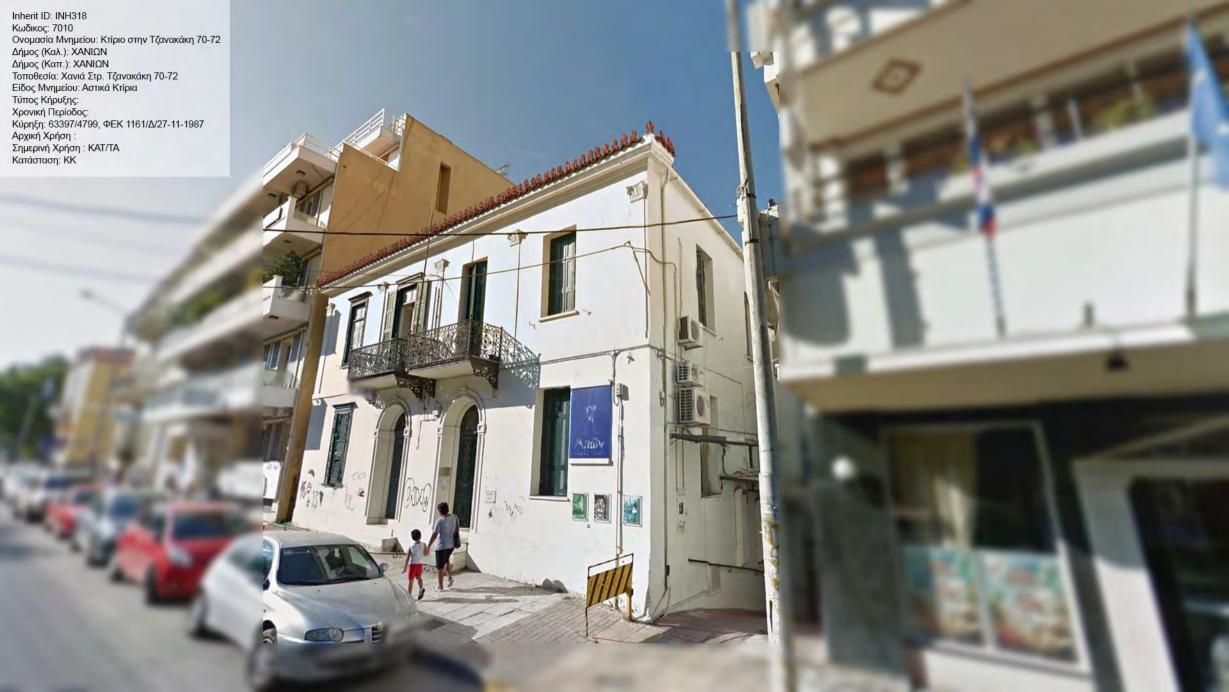

Inherit ID: INH307 Inherit ID: INH307
Κωδικος: 6989
Ονομασία Μνημείου: Κατοικία στην Παπαναστασίου 21
Δήμος (Καλ.): ΧΑΝΙΩΝ
Δήμος (Καπ.): ΧΑΝΙΩΝ
Τοποθεσία: Αμπεριά Παπαναστασίου 21
Είδος Μνημείου: Αστικά Κτίρια
Τύπος Κήρυξης: νεώτερο μνημείο
Χρονική Περίοδος: Νεοελληνική
Κύρηξη: 63397/4799, ΦΕΚ 1161/Δ/27-11-1987
Αρχική Χρήση: ΚΑΤΟΙΚΙΑ
Σημερινή Χρήση : ΚΑΤΟΙΚΙΑ
Κατάσταση: ΚΚ