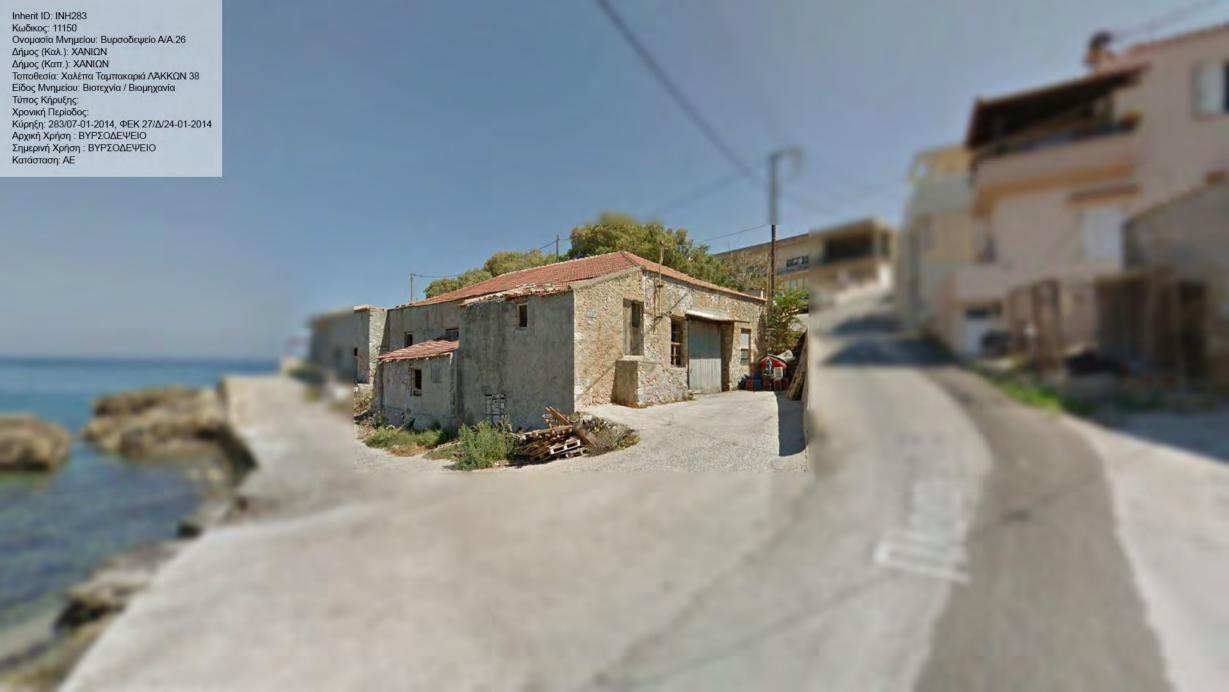

Inherit ID: INH220 Inherit ID: INH220 Κωδικος: 11135 Ονομασία Μνημείου: Βυρσοδεψείο Α/Α.12 Δήμος (Καλ.): ΧΑΝΙΩΝ Δήμος (Καπ.): ΧΑΝΙΩΝ Τοποθεσία: Χαλέπα Ταμπακαριά, Βιβιλάκη 27 Είδος Μνημείου: Βιστεχνία / Βιομηχανία Τύπος Κήρυξης: Χρονική Περίοδος: Κύρηξη: 283/07-01-2014, ΦΕΚ 27/Δ/24-01-2014 Αρχική Χρήση : ΒΥΡΣΟΔΕΨΕΙΟ Σημερινή Χρήση : ΕΓΚΑΤΑΛΕΛΕΙΜΕΝΟ Κατάσταση: ΑΕ