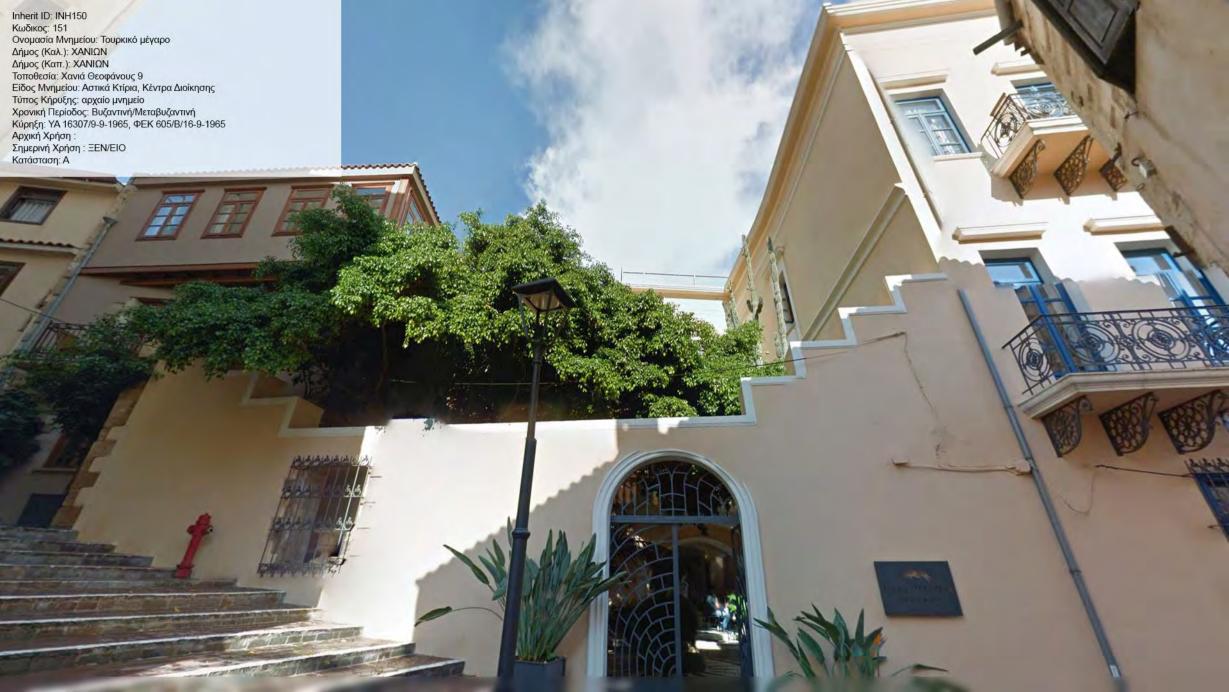

ρυξης: αρχαίο μνημείο Χρονική Περίοδος: Βυζαντινή/Μεταβυζαντινή Κύρηξη: ΥΑ 21220/10-8-1967, ΦΕΚ 527/Β/24-8-1967 Αρχική Χρήση : ΦΡΟΥΡΙΟ Σημερινή Χρήση : Κατάσταση: ΑΕ























































































Κωδικος: 6997 / 212 Ονομασία Μνημείου: Κτίριο Τεκέ των Μεβλεβήδων ( Δερβίσηδων) ιδ. Δημοσίου Δήμος (Καλ.): ΧΑΝΙΩΝ Δήμος (Καπ.): ΧΑΝΙΩΝ Τοποθεσία: Χανιά Αποκορώνου, Μαλαθύρου και Πολυρρήνειας Είδος Μνημείου: Ισλαμικά Τεμένη, Συστήματα Ύδρευσης, Τμήματα Κτιρίου, Αστικά Κτίρια, Θρησκευτικοί Χώροι Τύπος Κήρυξης: νεώτερο μνημείο Χρονική Περίοδος: Νεοελληνική Κύρηξη: ΥΑ ΥΠΠΟ/ΔΙΛΑΠ/Γ/2103/63546/16-11-2001, ΦΕΚ 1582/Β/29-11-2001 Αρχική Χρήση : ΤΕΜΕΝΟΣ Σημερινή Χρήση : ΕΕΚ Κατάσταση: Α

Inherit ID: INH126









































































































Inherit ID: INH187 Inherit ID: INH187
Κωδικος: 6973 / 187
Ονομασία Μνημείου: "Παλάτι"
Δήμος (Καλ.): ΧΑΝΙΩΝ
Δήμος (Καπ.): ΧΑΝΙΩΝ
Τοποθεσία: Χανιά Πλατεία Ελευθ. Βενιζέλου και Φραγκοκαστελίου
Είδος Μνημείου: Αστικά Κτίρια
Τύπος Κήρυξης: νεώτερο μνημείο
Χρονική Περίοδος: Νεοελληνική
Κύρηξη: ΥΑ ΥΠΠΕ/ΔΙΛΑΠ/Γ/1675/46079/2-8-1980, ΦΕΚ 795/Β/22-8-1980
Αρχική Χρήση: ΚΑΤΟΙΚΙΑ
Σημερινή Χρήση: ΕΓΚΑΤΑΛΕΛΕΙΜΕΝΟ
Κατάσταση: ΑΕ























































Inherit ID: INH220 Inherit ID: INH220 Κωδικος: 11135 Ονομασία Μνημείου: Βυρσοδεψείο Α/Α.12 Δήμος (Καλ.): ΧΑΝΙΩΝ Δήμος (Καπ.): ΧΑΝΙΩΝ Τοποθεσία: Χαλέπα Ταμπακαριά, Βιβιλάκη 27 Είδος Μνημείου: Βιστεχνία / Βιομηχανία Τύπος Κήρυξης: Χρονική Περίοδος: Κύρηξη: 283/07-01-2014,