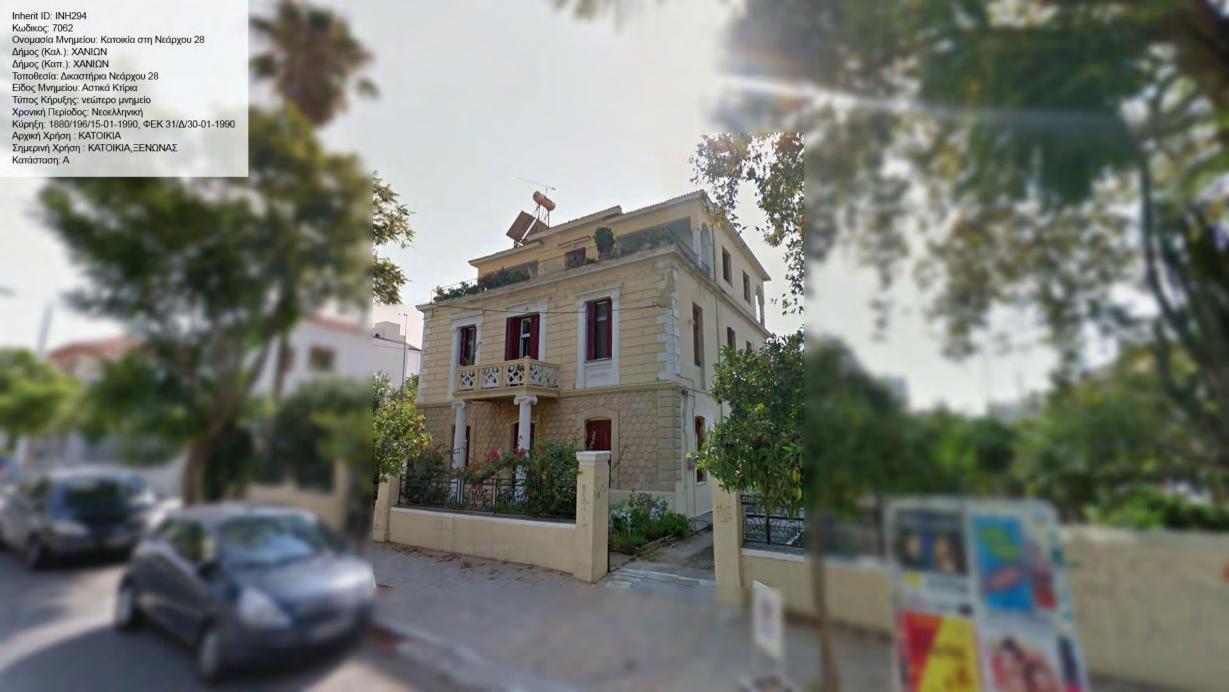

Inherit ID: INH245 Inherit ID: INH245
Κωδικος: 7049
Ονομασία Μνημείου: Σχολή Χασάν Τακ/Γαλλική σχολή Δήμος (Καλ.): ΧΑΝΙΩΝ
Δήμος (Καπ.): ΧΑΝΙΩΝ
Τοποθεσία: Χαλέπα Ελ. Βενιζέλου
Είδος Μνημείου: Αστικά Κτίρια, Κτίσματα Κοινής Ωφελείας
Τύπος Κήρυξης: νεώτερο μνημείο
Χρονική Περίοδος:
Κύρηξη: 1880/196/15-01-1990, ΦΕΚ 31/Δ/30-01-1990
Αρχική Χρήση: ΣΧΟΛΗ ΧΑΣΑΝ ΤΑΚ
Σημερινή Χρήση: ΔΗΜΟΣ ΧΑΝΙΩΝ
Κατάσταση: ΚΚ