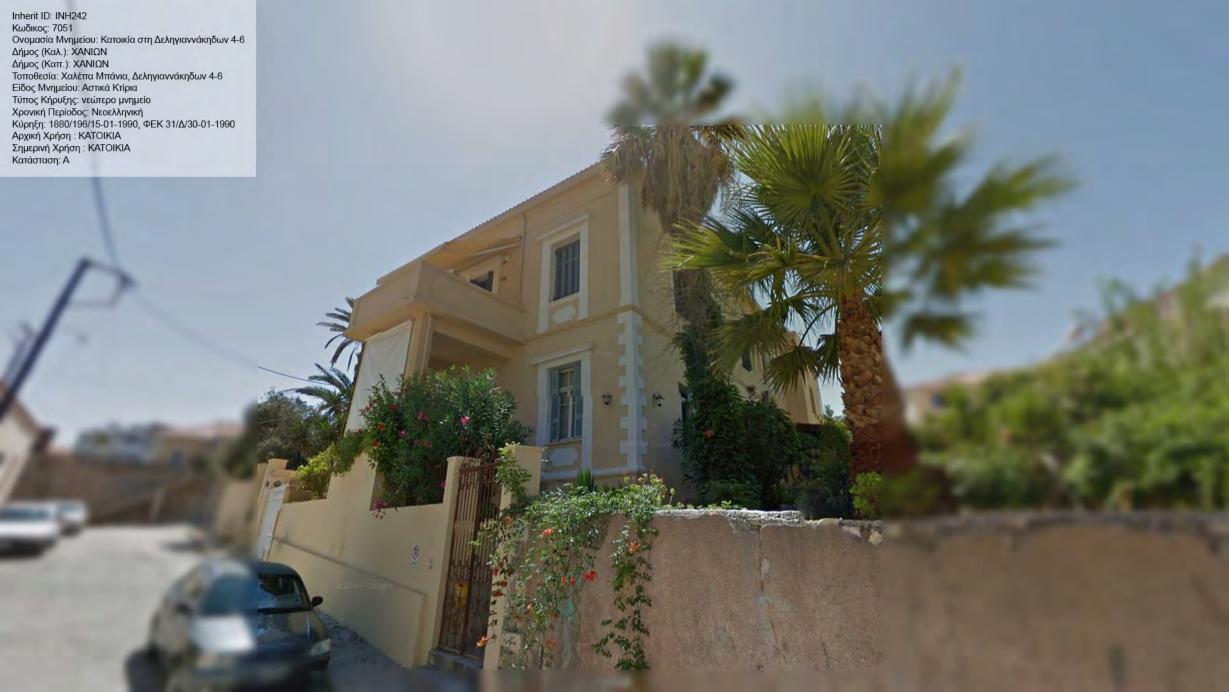

ίου: "Παλάτι"
Δήμος (Καλ.): ΧΑΝΙΩΝ
Δήμος (Καπ.): ΧΑΝΙΩΝ
Τοποθεσία: Χανιά Πλατεία Ελευθ. Βενιζέλου και Φραγκοκαστελίου
Είδος Μνημείου: Αστικά Κτίρια
Τύπος Κήρυξης: νεώτερο μνημείο
Χρονική Περίοδος: Νεοελληνική
Κύρηξη: ΥΑ ΥΠΠΕ/ΔΙΛΑΠ/Γ/1675/46079/2-8-1980, ΦΕΚ 795/Β/22-8-1980
Αρχική Χρήση: ΚΑΤΟΙΚΙΑ
Σημερινή Χρήση: ΕΓΚΑΤΑΛΕΛΕΙΜΕΝΟ
Κατάσταση: ΑΕ























































Inherit ID: INH220 Inherit ID: INH220 Κωδικος: 11135 Ονομασία Μνημείου: Βυρσοδεψείο Α/Α.12 Δήμος (Καλ.): ΧΑΝΙΩΝ Δήμος (Καπ.): ΧΑΝΙΩΝ Τοποθεσία: Χαλέπα Ταμπακαριά, Βιβιλάκη 27 Είδος Μνημείου: Βιστεχνία / Βιομηχανία Τύπος Κήρυξης: Χρονική Περίοδος: Κύρηξη: 283/07-01-2014, ΦΕΚ 27/Δ/24-01-2014 Αρχική Χρήση : ΒΥΡΣΟΔΕΨΕΙΟ Σημερινή Χρήση : ΕΓΚΑΤΑΛΕΛΕΙΜΕΝΟ Κατάσταση: ΑΕ











































Inherit ID: INH245 Inherit ID: INH245
Κωδικος: 7049
Ονομασία Μνημείου: Σχολή Χασάν Τακ/Γαλλική σχολή Δήμος (Καλ.): ΧΑΝΙΩΝ
Δήμος (Καπ.): ΧΑΝΙΩΝ
Τοποθεσία: Χαλέπα Ελ. Βενιζέλου
Είδος Μνημείου: Αστικά Κτίρια, Κτίσματα Κοινής Ωφελείας
Τύπος Κήρυξης: νεώτερο μνημείο
Χρονική Περίοδος:
Κύρηξη: 1880/196/15-01-1990, ΦΕΚ 31/Δ/30-01-1990
Αρχική Χρήση: ΣΧΟΛΗ ΧΑΣΑΝ ΤΑΚ
Σημερινή Χρήση: ΔΗΜΟΣ ΧΑΝΙΩΝ
Κατάσταση: ΚΚ













Inherit ID: INH253 Inherit ID: INH253
Κωδικος: 7043
Ονομασία Μνημείου: Κτίριο στην Ελ. Βενιζέλου 106
Δήμος (Καλ.): ΧΑΝΙΩΝ
Δήμος (Καπ.): ΧΑΝΙΩΝ
Τοποθεσία: Κουμ Καπί Ελ. Βενιζέλου 106
Είδος Μνημείου: Αστικά Κτίρια
Τύπος Κήρυξης: νεώτερο μνημείο
Χρονική Περίοδος: Νεοελληνική
Κύρηξη: 397/84/08-01-1990, ΦΕΚ 24/Δ/26-01-1990
Αρχική Χρήση : ΚΑΤΟΙΚΙΑ
Σημερινή Χρήση : ΚΑΤΟΙΚΙΑ TOO DE TO