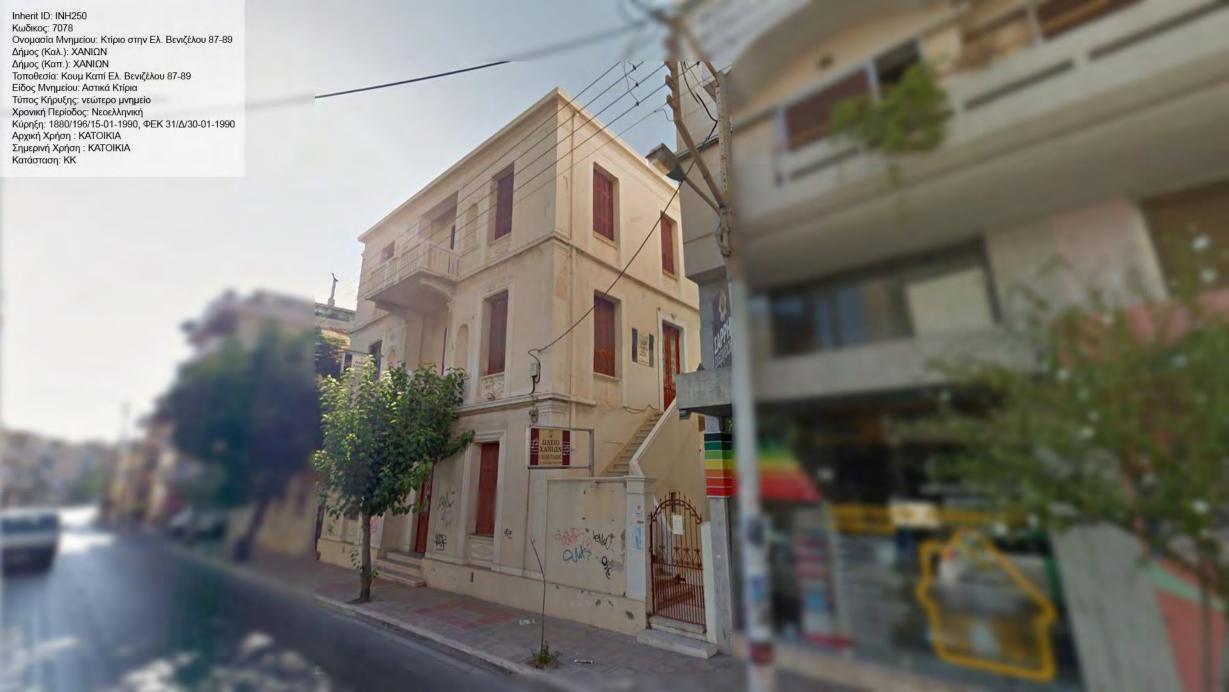

Inherit ID: INH245 Inherit ID: INH245
Κωδικος: 7049
Ονομασία Μνημείου: Σχολή Χασάν Τακ/Γαλλική σχολή Δήμος (Καλ.): ΧΑΝΙΩΝ
Δήμος (Καπ.): ΧΑΝΙΩΝ
Τοποθεσία: Χαλέπα Ελ. Βενιζέλου
Είδος Μνημείου: Αστικά Κτίρια, Κτίσματα Κοινής Ωφελείας
Τύπος Κήρυξης: νεώτερο μνημείο
Χρονική Περίοδος:
Κύρηξη: 1880/196/15-01-1990, ΦΕΚ 31/Δ/30-01-1990
Αρχική Χρήση: ΣΧΟΛΗ ΧΑΣΑΝ ΤΑΚ
Σημερινή Χρήση: ΔΗΜΟΣ ΧΑΝΙΩΝ
Κατάσταση: ΚΚ