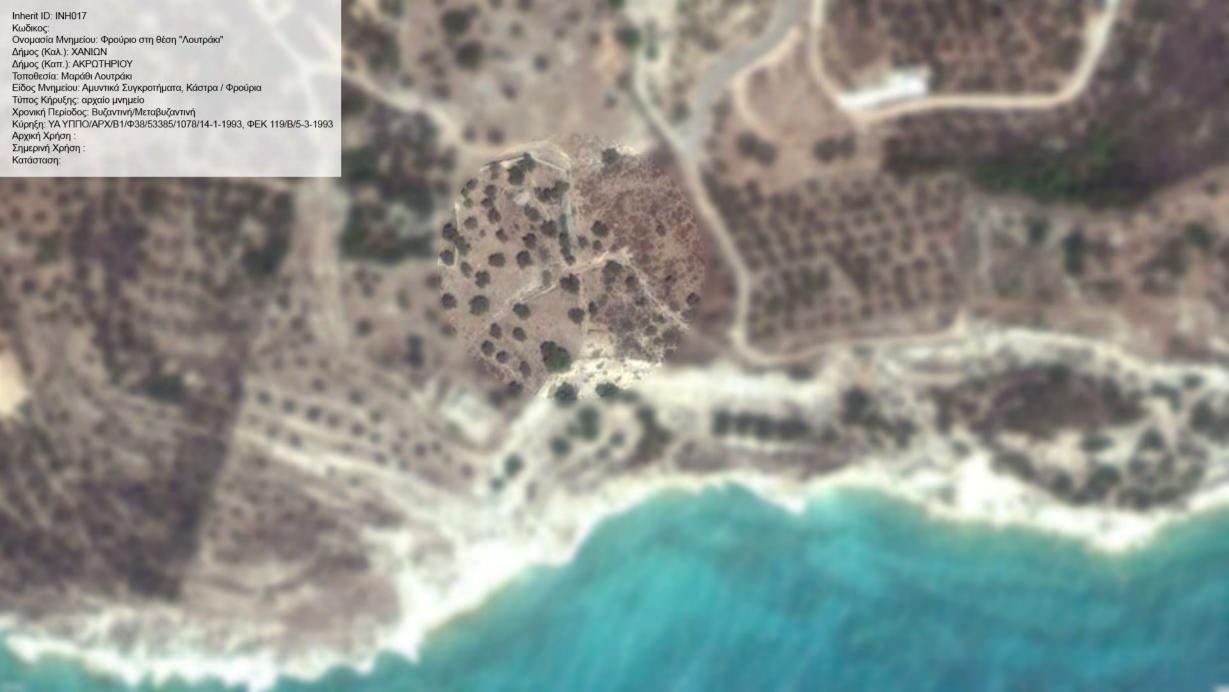

Inherit ID: INH031 Κωδικος: Κωδικος:
Ονομασία Μνημείου: Μετόχι Αγ. Αντωνίου
Δήμος (Καλ.): ΧΑΝΙΩΝ
Δήμος (Καπ.): ΑΚΡΩΤΗΡΙΟΥ
Τοποθεσία: Χωραφάκια θ. Βόθωνας
Είδος Μνημείου: Μοναστηριακά Συγκροτήματα, Θρησκευτικοί Χώροι
Τύπος Κήρυξης: αρχαίο μνημείο
Χρονική Περίοδος: Βυζαντινή/Μεταβυζαντινή
Κύρηξη: ΥΑ ΥΠΠΕ/Β1/Φ38/10322/185/10-3-1982, ΦΕΚ 120/Β/22-3-1982
ΥΑ ΥΠΠΕ/Β1/Φ38/15673/3555/10-3-1982, ΦΕΚ 180/Β/21-4-1982 Αρχική Χρήση : ΜΕΤΟΧΙ Σημερινή Χρήση : ΕΓΚΑΤΑΛΕΛΕΙΜΕΝΟ Κατάσταση: ΑΕ





Inherit ID: INH035 Κωδικος:



































Inherit ID: INH076 Κωδικος: Κωδικος: Ονομασία Μνημείου: Τουρκικό Φρούριο "Κούλες" Δήμος (Καλ.): ΧΑΝΙΩΝ Δήμος (Καπ.): ΣΟΥΔΑΣ Τοποθεσία: Άπτερα Είδος Μνημείου: Αμυντικά Συγκροτήματα, Κάστρα / Φρούρια Τύπος Κήρυξης: νεώτερο μνημείο Χρονική Περίο