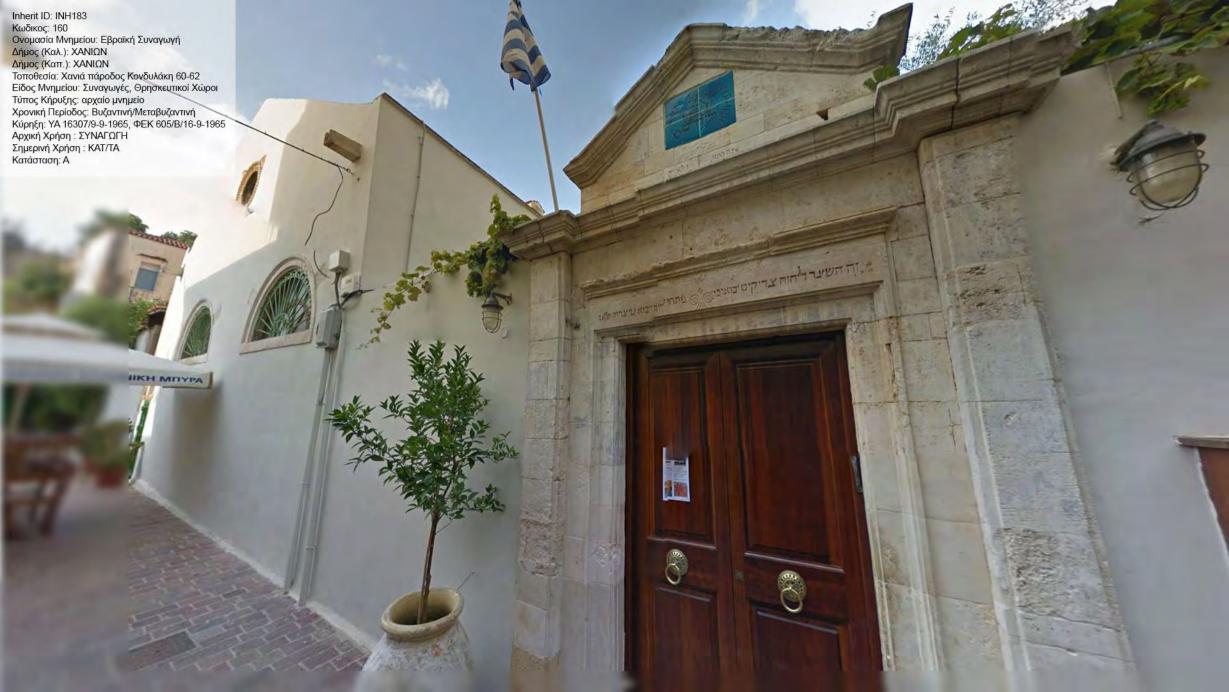

ταβυζαντινή Κύρηξη: ΥΑ 21220/10-8-1967, ΦΕΚ 527/Β/24-8-1967 Αρχική Χρήση : ΦΡΟΥΡΙΟ Σημερινή Χρήση : Κατάσταση: ΑΕ























































































Κωδικος: 6997 / 212 Ονομασία Μνημείου: Κτίριο Τεκέ των Μεβλεβήδων ( Δερβίσηδων) ιδ. Δημοσίου Δήμος (Καλ.): ΧΑΝΙΩΝ Δήμος (Καπ.): ΧΑΝΙΩΝ Τοποθεσία: Χανιά Αποκορώνου, Μαλαθύρου και Πολυρρήνειας Είδος Μνημείου: Ισλαμικά Τεμένη, Συστήματα Ύδρευσης, Τμήματα Κτιρίου, Αστικά Κτίρια, Θρησκευτικοί Χώροι Τύπος Κήρυξης: νεώτερο μνημείο Χρονική Περίοδος: Νεοελληνική Κύρηξη: ΥΑ ΥΠΠΟ/ΔΙΛΑΠ/Γ/2103/63546/16-11-2001, ΦΕΚ 1582/Β/29-11-2001 Αρχική Χρήση : ΤΕΜΕΝΟΣ Σημερινή Χρήση : ΕΕΚ Κατάσταση: Α

Inherit ID: INH126









































































































Inherit ID: INH187 Inherit ID: INH187
Κωδικος: 6973 / 187
Ονομασία Μνημείου: "Παλάτι"
Δήμος (Καλ.): ΧΑΝΙΩΝ
Δήμος (Καπ.): ΧΑΝΙΩΝ
Τοποθεσία: Χανιά Πλατεία Ελευθ. Βενιζέλου και Φραγκοκαστελίου
Είδος Μνημείου: Αστικά Κτίρια
Τύπος Κήρυξης: νεώτερο μνημείο
Χρονική Περίοδος: Νεοελληνική
Κύρηξη: ΥΑ ΥΠΠΕ/ΔΙΛΑΠ/Γ/1675/46079/2-8-1980, ΦΕΚ 795/Β/22-8-1980
Αρχική Χρήση: ΚΑΤΟΙΚΙΑ
Σημερινή Χρήση: ΕΓΚΑΤΑΛΕΛΕΙΜΕΝΟ
Κατάσταση: ΑΕ























































Inherit ID: INH220 Inherit ID: INH220 Κωδικος: 11135 Ονομασία Μνημείου: Βυρσοδεψείο Α/Α.12 Δήμος (Καλ.): ΧΑΝΙΩΝ Δήμος (Καπ.): ΧΑΝΙΩΝ Τοποθεσία: Χαλέπα Ταμπακαριά, Βιβιλάκη 27 Είδος Μνημείου: Βιστεχνία / Βιομηχανία Τύπος Κήρυξης: Χρονική Περίοδος: Κύρηξη: 283/07-01-2014, ΦΕΚ 27/Δ/24-01-2014 Αρχική Χρήση : ΒΥΡΣΟΔΕΨΕΙΟ Σημε