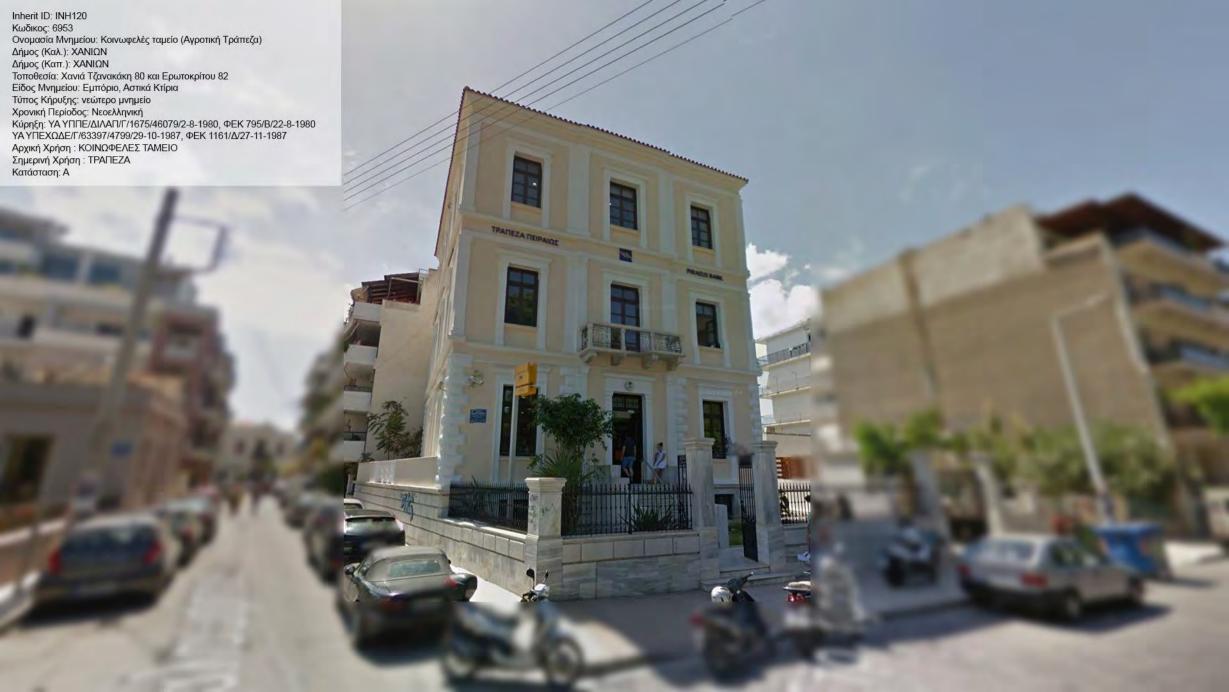

ποθεσία: Άπτερα Είδος Μνημείου: Αμυντικά Συγκροτήματα, Κάστρα / Φρούρια Τύπος Κήρυξης: νεώτερο μνημείο Χρονική Περίοδος: Νεοελληνική Κύρηξη: ΥΑ ΥΠΠΟ/ΔΙΛΑΠ/Γ/242/11206/8-3-1993, ΦΕΚ 196/Β/26-3-1993 Αρχική Χρήση: ΦΡΟΥΡΙΟ Σημερινή Χρήση: Κατάσταση: ΚΚ

Inherit ID: INH078 Κωδικος: Ονομασία Μνημείου: Ενετοτουρκικό Φρούριο στη νησίδα του κόλπου της Σούδας Δήμος (Καλ.): ΧΑΝΙΩΝ Δήμος (Καπ.): ΣΟΥΔΑΣ Τοποθεσία: Σούδα στη νησίδα του κόλπου της Σούδας Είδος Μνημείου: Αμυντικά Συγκροτήματα, Κάστρα / Φρούρια

Είος Μνημείου. Αμυντικά Συγκροτηματά, Κάστρα / Φρ Τύπος Κήρυξης: αρχαίο μνημείο Χρονική Περίοδος: Βυζαντινή/Μεταβυζαντινή Κύρηξη: ΥΑ 21220/10-8-1967, ΦΕΚ 527/Β/24-8-1967 Αρχική Χρήση : ΦΡΟΥΡΙΟ Σημερινή Χρήση : Κατάσταση: ΑΕ























































































Κωδικος: 6997 / 212 Ονομασία Μνημείου: Κτίριο Τεκέ των Μεβλεβήδων ( Δερβίσηδων) ιδ. Δημοσίου Δήμος (Καλ.): ΧΑΝΙΩΝ Δήμος (Καπ.): ΧΑΝΙΩΝ Τοποθεσία: Χανιά Αποκορώνου, Μαλαθύρου και Πολυρρήνειας Είδος Μνημείου: Ισλαμικά Τεμένη, Συστήματα Ύδρευσης, Τμήματα Κτιρίου, Αστικά Κτίρια, Θρησκευτικοί Χώροι Τύπος Κήρυξης: νεώτερο μνημείο Χρονική Περίοδος: Νεοελληνική Κύρηξη: ΥΑ ΥΠΠΟ/ΔΙΛΑΠ/Γ/2103/63546/16-11-2001, ΦΕΚ 1582/Β/29-11-2001 Αρχική Χρήση : ΤΕΜΕΝΟΣ Σημερινή Χρήση : ΕΕΚ Κατάσταση: Α

Inherit ID: INH126









































































































Inherit ID: INH187 Inherit ID: INH187
Κωδικος: 6973 / 187
Ονομασία Μνημείου: "Παλάτι"
Δήμος (Καλ.): ΧΑΝΙΩΝ
Δήμος (Καπ.): ΧΑΝΙΩΝ
Τοποθεσία: Χανιά Πλατεία Ελευθ. Βενιζέλου και Φραγκοκ