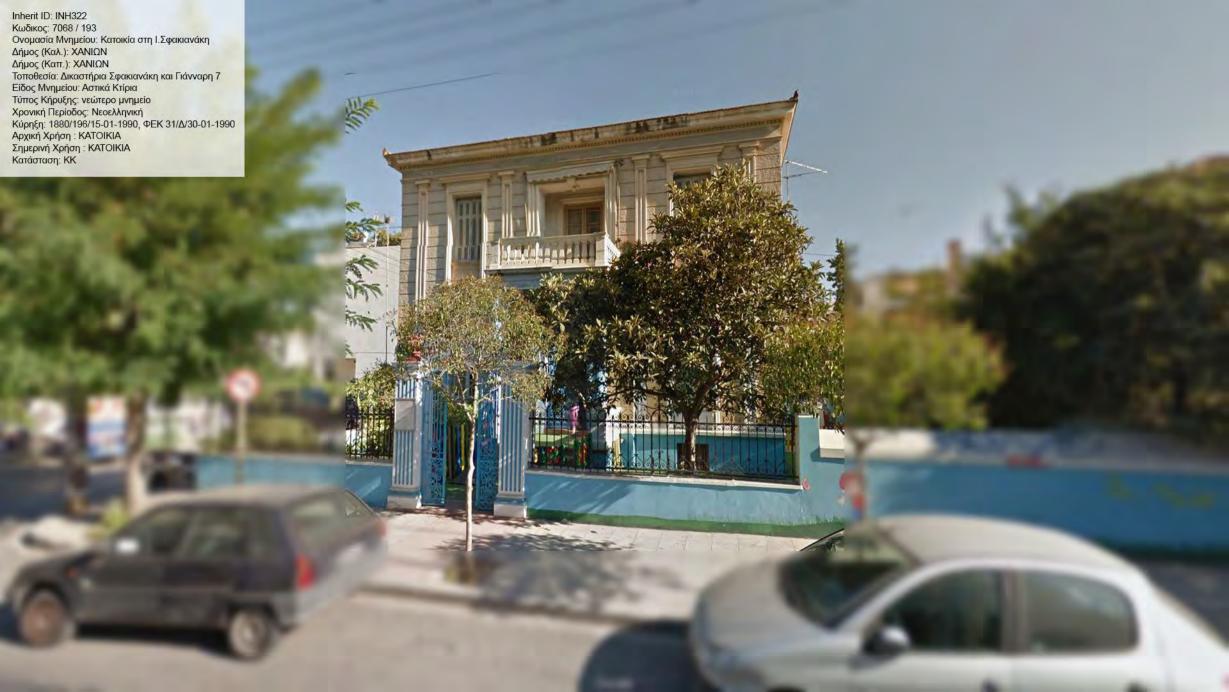

Inherit ID: INH245 Inherit ID: INH245
Κωδικος: 7049
Ονομασία Μνημείου: Σχολή Χασάν Τακ/Γαλλική σχολή Δήμος (Καλ.): ΧΑΝΙΩΝ
Δήμος (Καπ.): ΧΑΝΙΩΝ
Τοποθεσία: Χαλέπα Ελ. Βενιζέλου
Είδος Μνημείου: Αστικά Κτίρια, Κτίσματα Κοινής Ωφελείας
Τύπος Κήρυξης: νεώτερο μνημείο
Χρονική Περίοδος:
Κύρηξη: 1880/196/15-01-1990, ΦΕΚ 31/Δ/30-01-1990
Αρχική Χρήση: ΣΧΟΛΗ ΧΑΣΑΝ ΤΑΚ
Σημερινή Χρήση: ΔΗΜΟΣ ΧΑΝΙΩΝ
Κατάσταση: ΚΚ