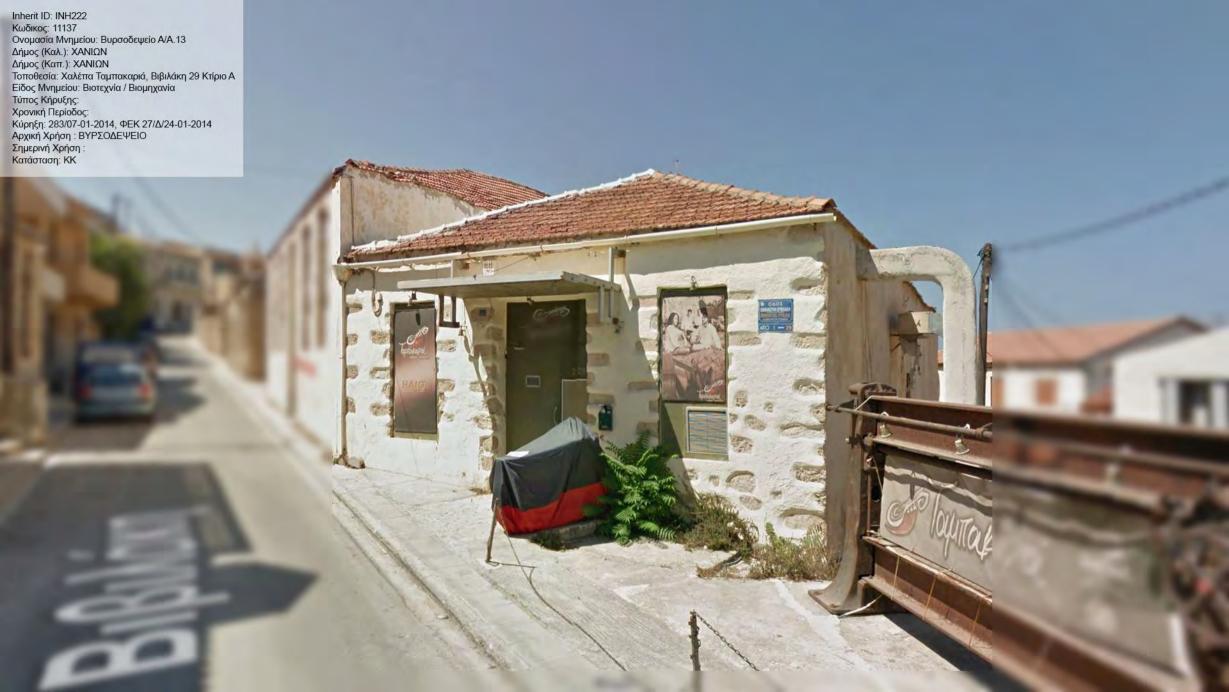

7
Κωδικος: 6973 / 187
Ονομασία Μνημείου: "Παλάτι"
Δήμος (Καλ.): ΧΑΝΙΩΝ
Δήμος (Καπ.): ΧΑΝΙΩΝ
Τοποθεσία: Χανιά Πλατεία Ελευθ. Βενιζέλου και Φραγκοκαστελίου
Είδος Μνημείου: Αστικά Κτίρια
Τύπος Κήρυξης: νεώτερο μνημείο
Χρονική Περίοδος: Νεοελληνική
Κύρηξη: ΥΑ ΥΠΠΕ/ΔΙΛΑΠ/Γ/1675/46079/2-8-1980, ΦΕΚ 795/Β/22-8-1980
Αρχική Χρήση: ΚΑΤΟΙΚΙΑ
Σημερινή Χρήση: ΕΓΚΑΤΑΛΕΛΕΙΜΕΝΟ
Κατάσταση: ΑΕ























































Inherit ID: INH220 Inherit ID: INH220 Κωδικος: 11135 Ονομασία Μνημείου: Βυρσοδεψείο Α/Α.12 Δήμος (Καλ.): ΧΑΝΙΩΝ Δήμος (Καπ.): ΧΑΝΙΩΝ Τοποθεσία: Χαλέπα Ταμπακαριά, Βιβιλάκη 27 Είδος Μνημείου: Βιστεχνία / Βιομηχανία Τύπος Κήρυξης: Χρονική Περίοδος: Κύρηξη: 283/07-01-2014, ΦΕΚ 27/Δ/24-01-2014 Αρχική Χρήση : ΒΥΡΣΟΔΕΨΕΙΟ Σημερινή Χρήση : ΕΓΚΑΤΑΛΕΛΕΙΜΕΝΟ Κατάσταση: ΑΕ











































Inherit ID: INH245 Inherit ID: INH245
Κωδικος: 7049
Ονομασία Μνημείου: Σχολή Χασάν Τακ/Γαλλική σχολή Δήμος (Καλ.): ΧΑΝΙΩΝ
Δήμος (Καπ.): ΧΑΝΙΩΝ
Τοποθεσία: Χαλέπα Ελ. Βενιζέλου
Είδος Μνημείου: Αστικά Κτίρια, Κτίσματα Κοινής Ωφελείας
Τύπος Κήρυξης: νεώτερο μνημείο
Χρονική Περίοδος:
Κύρηξη: 1880/196/15-01-1990, ΦΕΚ 31/Δ/30-01-1990
Αρχική Χρήση: ΣΧΟΛΗ ΧΑΣΑΝ ΤΑΚ
Σημερινή Χρήση: ΔΗΜΟΣ ΧΑΝΙΩΝ
Κατάσταση: ΚΚ













Inherit ID: INH253 Inherit ID: INH253
Κωδικος: 7043
Ονομασία Μνημείου: Κτίριο στην Ελ. Βενιζέλου 106
Δήμος (Καλ.): ΧΑΝΙΩΝ
Δήμος (Καπ.): ΧΑΝΙΩΝ
Τοποθεσία: Κουμ Καπί Ελ. Βενιζέλου 106
Είδος Μνημείου: Αστικά Κτίρια
Τύπος Κήρυξης: νεώτερο μνημείο
Χρονική Περίοδος: Νεοελληνική
Κύρηξη: 397/84/08-01-1990, ΦΕΚ 24/Δ/26-01-1990
Αρχική Χρήση : ΚΑΤΟΙΚΙΑ