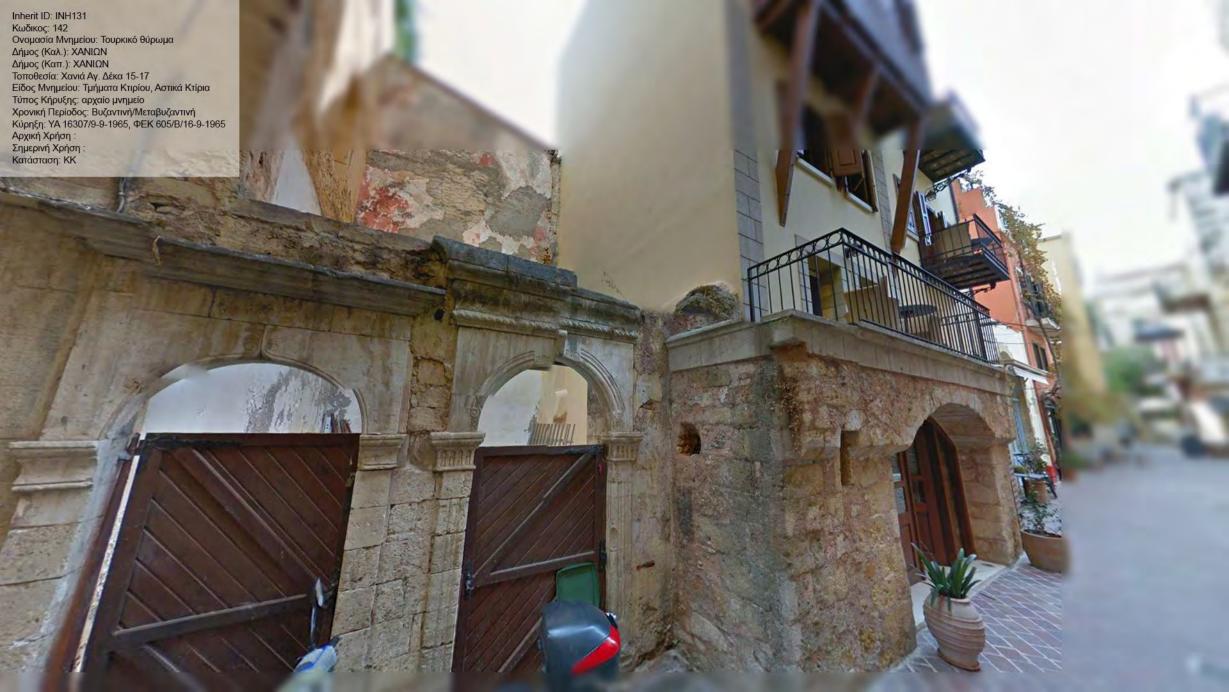

ά Συγκροτηματά, Κάστρα / Φρ Τύπος Κήρυξης: αρχαίο μνημείο Χρονική Περίοδος: Βυζαντινή/Μεταβυζαντινή Κύρηξη: ΥΑ 21220/10-8-1967, ΦΕΚ 527/Β/24-8-1967 Αρχική Χρήση : ΦΡΟΥΡΙΟ Σημερινή Χρήση : Κατάσταση: ΑΕ























































































Κωδικος: 6997 / 212 Ονομασία Μνημείου: Κτίριο Τεκέ των Μεβλεβήδων ( Δερβίσηδων) ιδ. Δημοσίου Δήμος (Καλ.): ΧΑΝΙΩΝ Δήμος (Καπ.): ΧΑΝΙΩΝ Τοποθεσία: Χανιά Αποκορώνου, Μαλαθύρου και Πολυρρήνειας Είδος Μνημείου: Ισλαμικά Τεμένη, Συστήματα Ύδρευσης, Τμήματα Κτιρίου, Αστικά Κτίρια, Θρησκευτικοί Χώροι Τύπος Κήρυξης: νεώτερο μνημείο Χρονική Περίοδος: Νεοελληνική Κύρηξη: ΥΑ ΥΠΠΟ/ΔΙΛΑΠ/Γ/2103/63546/16-11-2001, ΦΕΚ 1582/Β/29-11-2001 Αρχική Χρήση : ΤΕΜΕΝΟΣ Σημερινή Χρήση : ΕΕΚ Κατάσταση: Α

Inherit ID: INH126









































































































Inherit ID: INH187 Inherit ID: INH187
Κωδικος: 6973 / 187
Ονομασία Μνημείου: "Παλάτι"
Δήμος (Καλ.): ΧΑΝΙΩΝ
Δήμος (Καπ.): ΧΑΝΙΩΝ
Τοποθεσία: Χανιά Πλατεία Ελευθ. Βενιζέλου και Φραγκοκαστελίου
Είδος Μνημείου: Αστικά Κτίρια
Τύπος Κήρυξης: νεώτερο μνημείο
Χρονική Περίοδος: Νεοελληνική
Κύρηξη: ΥΑ ΥΠΠΕ/ΔΙΛΑΠ/Γ/1675/46079/2-8-1980, ΦΕΚ 795/Β/22-8-1980
Αρχική Χρήση: ΚΑΤΟΙΚΙΑ
Σημερινή Χρήση: ΕΓΚΑΤΑΛΕΛΕΙΜΕΝΟ
Κατάσταση: ΑΕ























































Inherit ID: INH220 Inherit ID: INH220 Κωδικος: 11135 Ονομασία Μνημείου: Βυρσοδεψείο Α/Α.12 Δήμος (Καλ.): ΧΑΝΙΩΝ Δήμος (Καπ.): ΧΑΝΙΩΝ Τοποθεσία: Χαλέπα Ταμπακαριά, Βιβιλάκη 27 Είδος Μνημείου: Βιστεχνία / Βιομηχανία Τύπος Κήρυξης: Χρονι