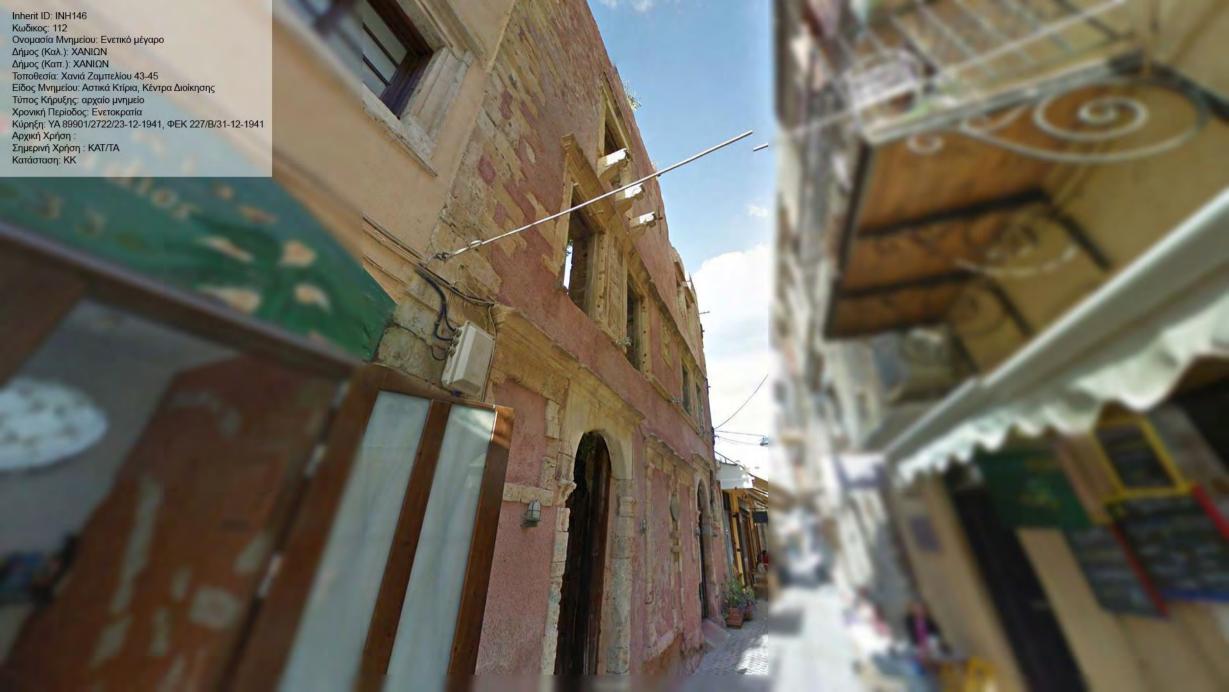

Inherit ID: INH126

Inherit ID: INH187 Inherit ID: INH187
Κωδικος: 6973 / 187
Ονομασία Μνημείου: "Παλάτι"
Δήμος (Καλ.): ΧΑΝΙΩΝ
Δήμος (Καπ.): ΧΑΝΙΩΝ
Τοποθεσία: Χανιά Πλατεία Ελευθ. Βενιζέλου και Φραγκοκαστελίου
Είδος Μνημείου: Αστικά Κτίρια
Τύπος Κήρυξης: νεώτερο μνημείο
Χρονική Περίοδος: Νεοελληνική
Κύρηξη: ΥΑ ΥΠΠΕ/ΔΙΛΑΠ/Γ/1675/46079/2-8-1980, ΦΕΚ 795/Β/22-8-1980
Αρχική Χρήση: ΚΑΤΟΙΚΙΑ
Σημερινή Χρήση: ΕΓΚΑΤΑΛΕΛΕΙΜΕΝΟ
Κατάσταση: ΑΕ