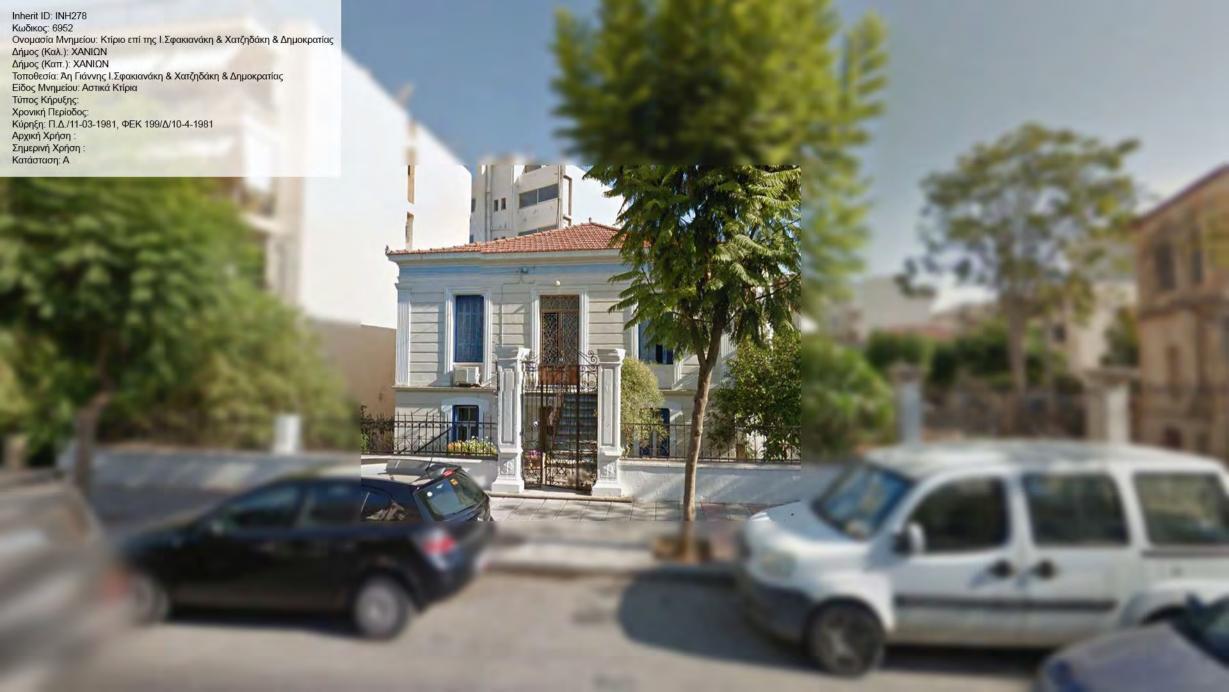

ία Μνημείου: Σχολή Χασάν Τακ/Γαλλική σχολή Δήμος (Καλ.): ΧΑΝΙΩΝ
Δήμος (Καπ.): ΧΑΝΙΩΝ
Τοποθεσία: Χαλέπα Ελ. Βενιζέλου
Είδος Μνημείου: Αστικά Κτίρια, Κτίσματα Κοινής Ωφελείας
Τύπος Κήρυξης: νεώτερο μνημείο
Χρονική Περίοδος:
Κύρηξη: 1880/196/15-01-1990, ΦΕΚ 31/Δ/30-01-1990
Αρχική Χρήση: ΣΧΟΛΗ ΧΑΣΑΝ ΤΑΚ
Σημερινή Χρήση: ΔΗΜΟΣ ΧΑΝΙΩΝ
Κατάσταση: ΚΚ













Inherit ID: INH253 Inherit ID: INH253
Κωδικος: 7043
Ονομασία Μνημείου: Κτίριο στην Ελ. Βενιζέλου 106
Δήμος (Καλ.): ΧΑΝΙΩΝ
Δήμος (Καπ.): ΧΑΝΙΩΝ
Τοποθεσία: Κουμ Καπί Ελ. Βενιζέλου 106
Είδος Μνημείου: Αστικά Κτίρια
Τύπος Κήρυξης: νεώτερο μνημείο
Χρονική Περίοδος: Νεοελληνική
Κύρηξη: 397/84/08-01-1990, ΦΕΚ 24/Δ/26-01-1990
Αρχική Χρήση : ΚΑΤΟΙΚΙΑ
Σημερινή Χρήση : ΚΑΤΟΙΚΙΑ TOO DE TOO DO DE TOO DE









































































































Inherit ID: INH307 Inherit ID: INH307
Κωδικος: 6989
Ονομασία Μνημείου: Κατοικία στην Παπαναστασίου 21
Δήμος (Καλ.): ΧΑΝΙΩΝ
Δήμος (Καπ.): ΧΑΝΙΩΝ
Τοποθεσία: Αμπεριά Παπαναστασίου 21
Είδος Μνημείου: Αστικά Κτίρια
Τύπος Κήρυξης: νεώτερο μνημείο
Χρονική Περίοδος: Νεοελληνική
Κύρηξη: 63397/4799, ΦΕΚ 1161/Δ/27-11-1987
Αρχική Χρήση: ΚΑΤΟΙΚΙΑ
Σημερινή Χρήση : ΚΑΤΟΙΚΙΑ
Κατάσταση: ΚΚ