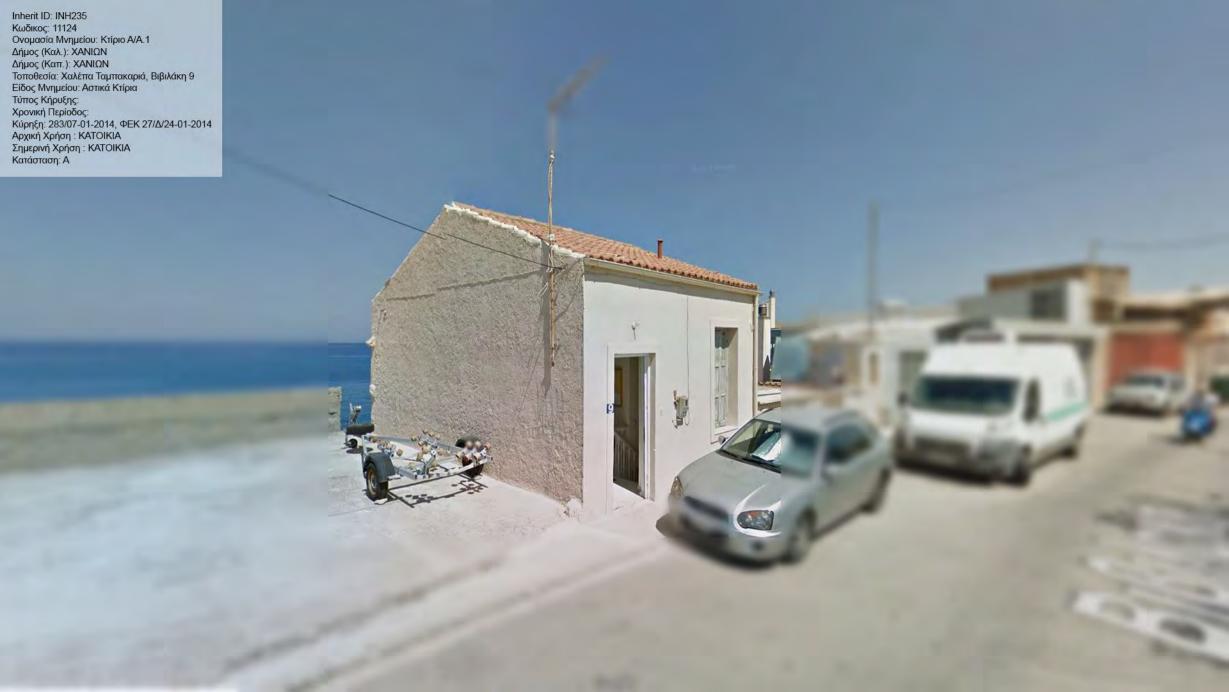

ασία Μνημείου: "Παλάτι"
Δήμος (Καλ.): ΧΑΝΙΩΝ
Δήμος (Καπ.): ΧΑΝΙΩΝ
Τοποθεσία: Χανιά Πλατεία Ελευθ. Βενιζέλου και Φραγκοκαστελίου
Είδος Μνημείου: Αστικά Κτίρια
Τύπος Κήρυξης: νεώτερο μνημείο
Χρονική Περίοδος: Νεοελληνική
Κύρηξη: ΥΑ ΥΠΠΕ/ΔΙΛΑΠ/Γ/1675/46079/2-8-1980, ΦΕΚ 795/Β/22-8-1980
Αρχική Χρήση: ΚΑΤΟΙΚΙΑ
Σημερινή Χρήση: ΕΓΚΑΤΑΛΕΛΕΙΜΕΝΟ
Κατάσταση: ΑΕ























































Inherit ID: INH220 Inherit ID: INH220 Κωδικος: 11135 Ονομασία Μνημείου: Βυρσοδεψείο Α/Α.12 Δήμος (Καλ.): ΧΑΝΙΩΝ Δήμος (Καπ.): ΧΑΝΙΩΝ Τοποθεσία: Χαλέπα Ταμπακαριά, Βιβιλάκη 27 Είδος Μνημείου: Βιστεχνία / Βιομηχανία Τύπος Κήρυξης: Χρονική Περίοδος: Κύρηξη: 283/07-01-2014, ΦΕΚ 27/Δ/24-01-2014 Αρχική Χρήση : ΒΥΡΣΟΔΕΨΕΙΟ Σημερινή Χρήση : ΕΓΚΑΤΑΛΕΛΕΙΜΕΝΟ Κατάσταση: ΑΕ











































Inherit ID: INH245 Inherit ID: INH245
Κωδικος: 7049
Ονομασία Μνημείου: Σχολή Χασάν Τακ/Γαλλική σχολή Δήμος (Καλ.): ΧΑΝΙΩΝ
Δήμος (Καπ.): ΧΑΝΙΩΝ
Τοποθεσία: Χαλέπα Ελ. Βενιζέλου
Είδος Μνημείου: Αστικά Κτίρια, Κτίσματα Κοινής Ωφελείας
Τύπος Κήρυξης: νεώτερο μνημείο
Χρονική Περίοδος:
Κύρηξη: 1880/196/15-01-1990, ΦΕΚ 31/Δ/30-01-1990
Αρχική Χρήση: ΣΧΟΛΗ ΧΑΣΑΝ ΤΑΚ
Σημερινή Χρήση: ΔΗΜΟΣ ΧΑΝΙΩΝ
Κατάσταση: ΚΚ













Inherit ID: INH253 Inherit ID: INH253
Κωδικος: 7043
Ονομασία Μνημείου: Κτίριο στην Ελ. Βενιζέλου 106
Δήμος (Καλ.): ΧΑΝΙΩΝ
Δήμος (Καπ.): ΧΑΝΙΩΝ
Τοποθεσία: Κουμ Καπί Ελ. Βενιζέλου 106
Είδος Μνημείου: Αστικά Κτίρια
Τύπος Κήρυξης: νεώτερο μνημείο
Χρονική Περίοδος: Νεοελληνική
Κύρηξη: 397/84/08-01-1990, ΦΕΚ 24/Δ/26-01-1990
Αρχική Χρήση : ΚΑΤΟΙΚΙΑ
Σημερινή Χρήση : ΚΑΤΟΙΚΙΑ