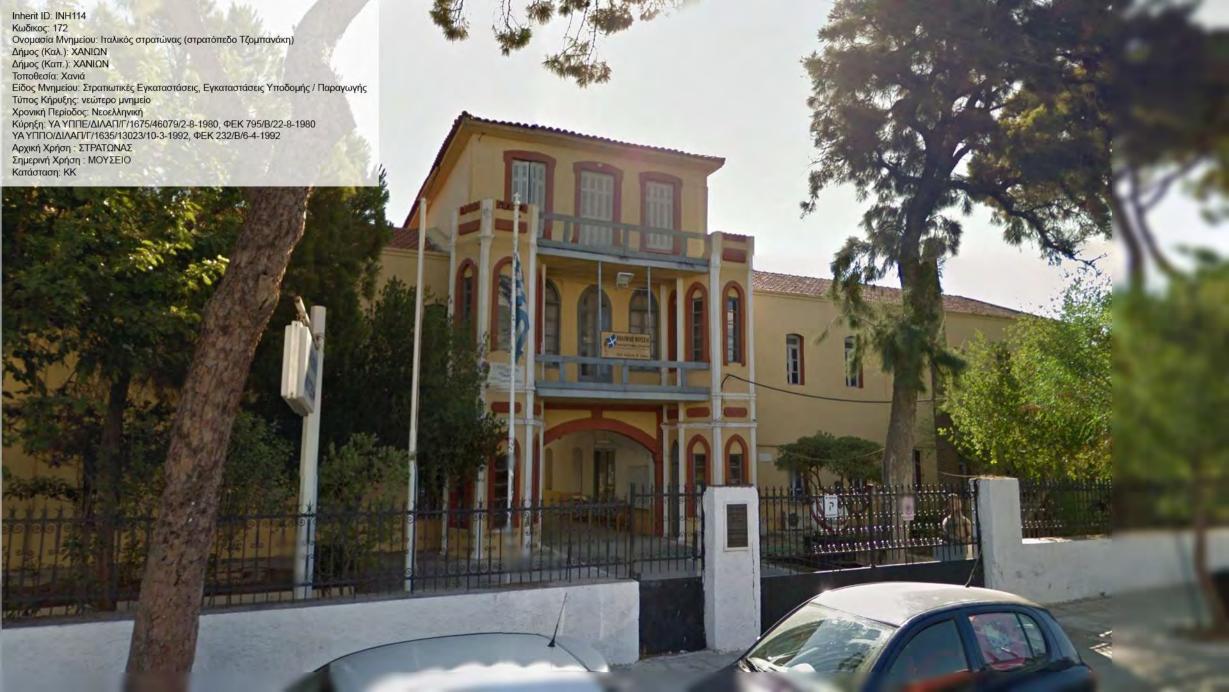

): ΣΟΥΔΑΣ Τοποθεσία: Άπτερα Είδος Μνημείου: Αμυντικά Συγκροτήματα, Κάστρα / Φρούρια Τύπος Κήρυξης: νεώτερο μνημείο Χρονική Περίοδος: Νεοελληνική Κύρηξη: ΥΑ ΥΠΠΟ/ΔΙΛΑΠ/Γ/242/11206/8-3-1993, ΦΕΚ 196/Β/26-3-1993 Αρχική Χρήση: ΦΡΟΥΡΙΟ Σημερινή Χρήση: Κατάσταση: ΚΚ

Inherit ID: INH078 Κωδικος: Ονομασία Μνημείου: Ενετοτουρκικό Φρούριο στη νησίδα του κόλπου της Σούδας Δήμος (Καλ.): ΧΑΝΙΩΝ Δήμος (Καπ.): ΣΟΥΔΑΣ Τοποθεσία: Σούδα στη νησίδα του κόλπου της Σούδας Είδος Μνημείου: Αμυντικά Συγκροτήματα, Κάστρα / Φρούρια

Είος Μνημείου. Αμυντικά Συγκροτηματά, Κάστρα / Φρ Τύπος Κήρυξης: αρχαίο μνημείο Χρονική Περίοδος: Βυζαντινή/Μεταβυζαντινή Κύρηξη: ΥΑ 21220/10-8-1967, ΦΕΚ 527/Β/24-8-1967 Αρχική Χρήση : ΦΡΟΥΡΙΟ Σημερινή Χρήση : Κατάσταση: ΑΕ























































































Κωδικος: 6997 / 212 Ονομασία Μνημείου: Κτίριο Τεκέ των Μεβλεβήδων ( Δερβίσηδων) ιδ. Δημοσίου Δήμος (Καλ.): ΧΑΝΙΩΝ Δήμος (Καπ.): ΧΑΝΙΩΝ Τοποθεσία: Χανιά Αποκορώνου, Μαλαθύρου και Πολυρρήνειας Είδος Μνημείου: Ισλαμικά Τεμένη, Συστήματα Ύδρευσης, Τμήματα Κτιρίου, Αστικά Κτίρια, Θρησκευτικοί Χώροι Τύπος Κήρυξης: νεώτερο μνημείο Χρονική Περίοδος: Νεοελληνική Κύρηξη: ΥΑ ΥΠΠΟ/ΔΙΛΑΠ/Γ/2103/63546/16-11-2001, ΦΕΚ 1582/Β/29-11-2001 Αρχική Χρήση : ΤΕΜΕΝΟΣ Σημερινή Χρήση : ΕΕΚ Κατάσταση: Α

Inherit ID: INH126









































































































Inherit ID: INH187 Inherit ID: INH187
Κωδικος: 6973 / 187
Ονομασία Μνημείου: "Παλάτι"
Δήμος (Καλ.): ΧΑΝΙΩΝ
Δήμος (Καπ.): ΧΑΝΙΩΝ
Τοποθεσία: Χανιά Πλατεία Ελευθ. Βενιζέλου