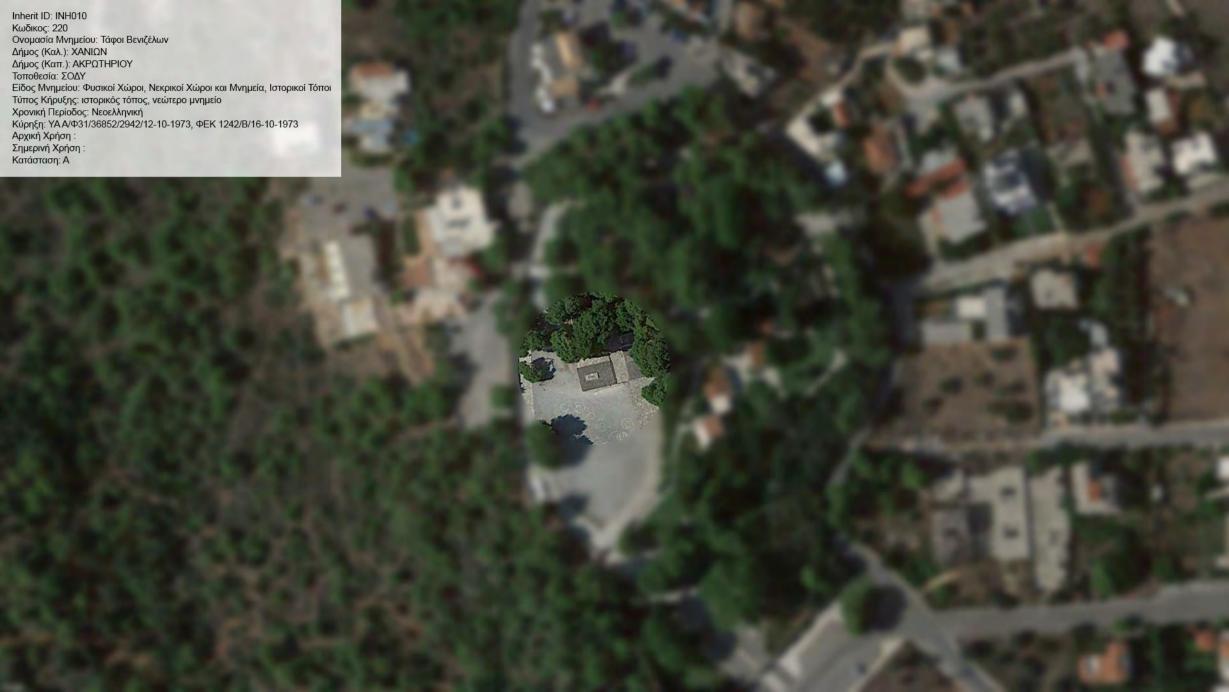

Inherit ID: INH031 Κωδικος: Κωδικος:
Ονομασία Μνημείου: Μετόχι Αγ. Αντωνίου
Δήμος (Καλ.): ΧΑΝΙΩΝ
Δήμος (Καπ.): ΑΚΡΩΤΗΡΙΟΥ
Τοποθεσία: Χωραφάκια θ. Βόθωνας
Είδος Μνημείου: Μοναστηριακά Συγκροτήματα, Θρησκευτικοί Χώροι
Τύπος Κήρυξης: αρχαίο μνημείο
Χρονική Περίοδος: Βυζαντινή/Μεταβυζαντινή
Κύρηξη: ΥΑ ΥΠΠΕ/Β1/Φ38/10322/185/10-3-1982, ΦΕΚ 120/Β/22-3-1982
ΥΑ ΥΠΠΕ/Β1/Φ38/15673/3555/10-3-1982, ΦΕΚ 180/Β/21-4-1982 Αρχική Χρήση : ΜΕΤΟΧΙ Σημερινή Χρήση : ΕΓΚΑΤΑΛΕΛΕΙΜΕΝΟ Κατάσταση: ΑΕ





Inherit ID: INH035 Κωδικος:



































Inherit ID: INH076 Κωδικος: Κωδικος: Ονομασία Μνημείου: Τουρκικό Φρούριο "Κούλες" Δήμος (Καλ.): ΧΑΝΙΩΝ Δήμος (Καπ.): ΣΟΥΔΑΣ Τοποθεσία: Άπτερα Είδος Μνημείου: Αμυντικά Συγκροτήματα, Κάστρα / Φρούρια Τύπος Κήρυξης: νεώτερο μνημείο Χρο