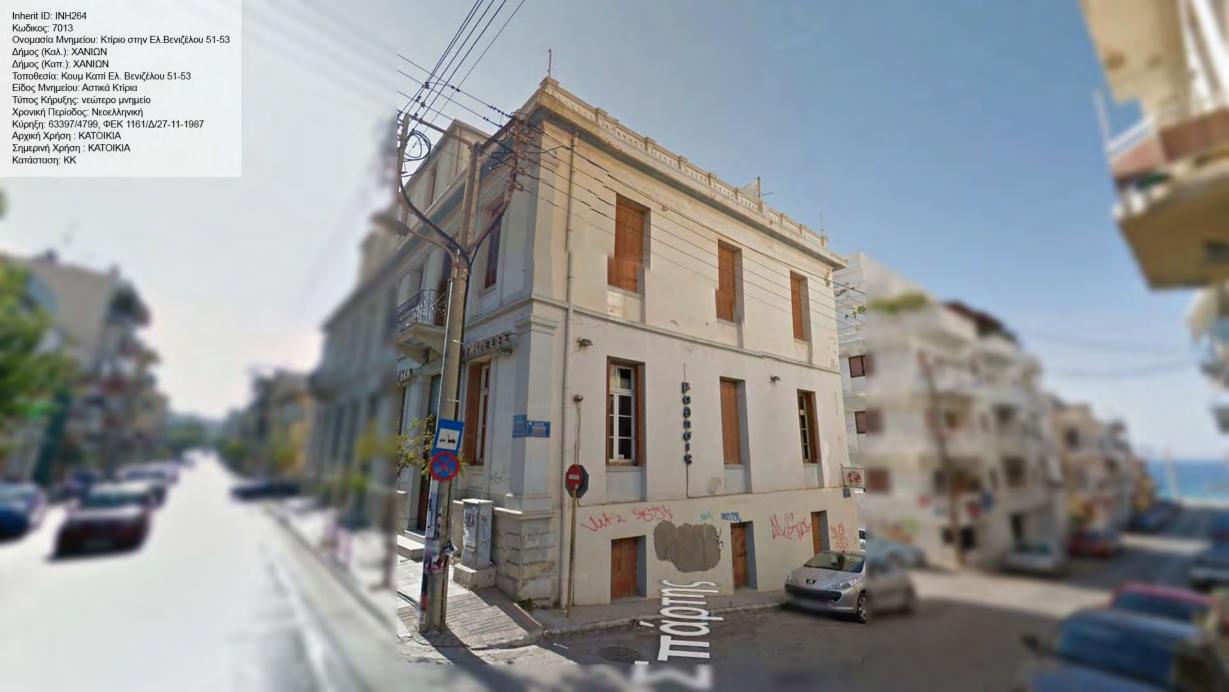

INH245
Κωδικος: 7049
Ονομασία Μνημείου: Σχολή Χασάν Τακ/Γαλλική σχολή Δήμος (Καλ.): ΧΑΝΙΩΝ
Δήμος (Καπ.): ΧΑΝΙΩΝ
Τοποθεσία: Χαλέπα Ελ. Βενιζέλου
Είδος Μνημείου: Αστικά Κτίρια, Κτίσματα Κοινής Ωφελείας
Τύπος Κήρυξης: νεώτερο μνημείο
Χρονική Περίοδος:
Κύρηξη: 1880/196/15-01-1990, ΦΕΚ 31/Δ/30-01-1990
Αρχική Χρήση: ΣΧΟΛΗ ΧΑΣΑΝ ΤΑΚ
Σημερινή Χρήση: ΔΗΜΟΣ ΧΑΝΙΩΝ
Κατάσταση: ΚΚ













Inherit ID: INH253 Inherit ID: INH253
Κωδικος: 7043
Ονομασία Μνημείου: Κτίριο στην Ελ. Βενιζέλου 106
Δήμος (Καλ.): ΧΑΝΙΩΝ
Δήμος (Καπ.): ΧΑΝΙΩΝ
Τοποθεσία: Κουμ Καπί Ελ. Βενιζέλου 106
Είδος Μνημείου: Αστικά Κτίρια
Τύπος Κήρυξης: νεώτερο μνημείο
Χρονική Περίοδος: Νεοελληνική
Κύρηξη: 397/84/08-01-1990, ΦΕΚ 24/Δ/26-01-1990
Αρχική Χρήση : ΚΑΤΟΙΚΙΑ
Σημερινή Χρήση : ΚΑΤΟΙΚΙΑ TOO DE TOO DO DE TOO DE









































































































Inherit ID: INH307 Inherit ID: INH307
Κωδικος: 6989
Ονομασία Μνημείου: Κατοικία στην Παπαναστασίου 21
Δήμος (Καλ.): ΧΑΝΙΩΝ
Δήμος (Καπ.): ΧΑΝΙΩΝ
Τοποθεσία: Αμπεριά Παπαναστασίου 21
Είδος Μνημείου: Αστικά Κτίρια
Τύπος Κήρυξης: νεώτερο μνημείο
Χρονική Περίοδος: Νεοελληνική
Κύρηξη: 63397/4799, ΦΕΚ 1161/Δ/27-11-1987
Αρχική Χρήση: ΚΑΤΟΙΚΙΑ
Σημερινή Χρήση : ΚΑΤΟΙΚΙΑ
Κατάσταση: ΚΚ