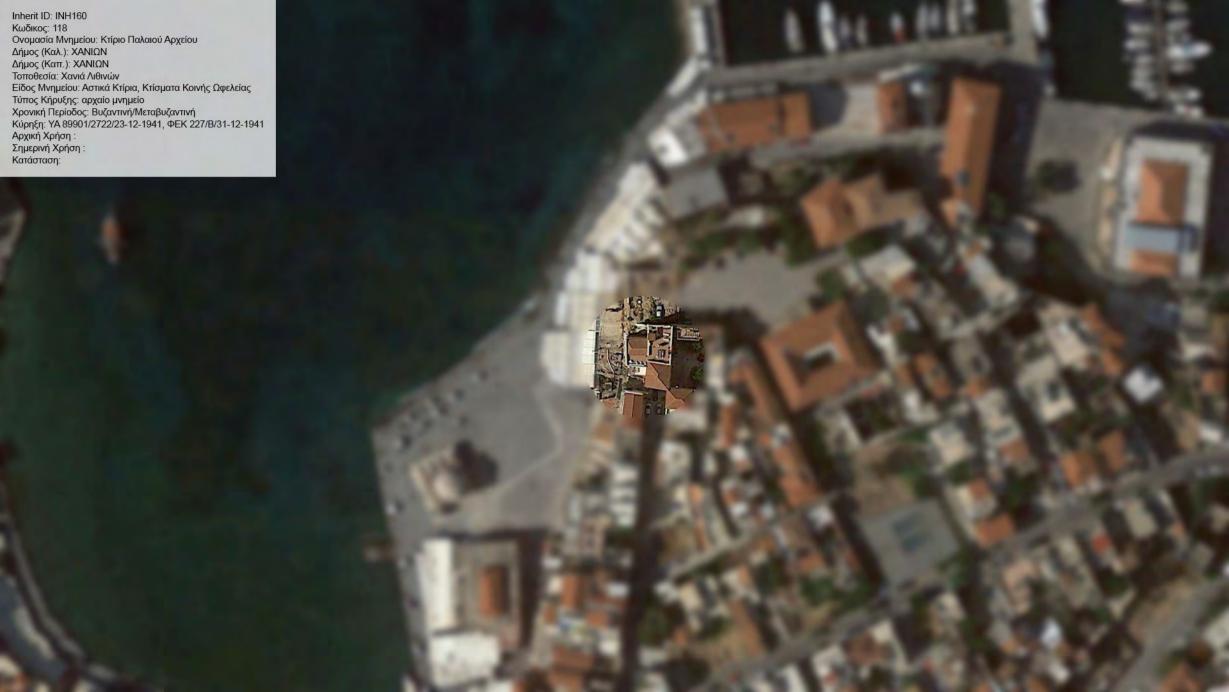

ο μνημείο Χρονική Περίοδος: Βυζαντινή/Μεταβυζαντινή Κύρηξη: ΥΑ 21220/10-8-1967, ΦΕΚ 527/Β/24-8-1967 Αρχική Χρήση : ΦΡΟΥΡΙΟ Σημερινή Χρήση : Κατάσταση: ΑΕ























































































Κωδικος: 6997 / 212 Ονομασία Μνημείου: Κτίριο Τεκέ των Μεβλεβήδων ( Δερβίσηδων) ιδ. Δημοσίου Δήμος (Καλ.): ΧΑΝΙΩΝ Δήμος (Καπ.): ΧΑΝΙΩΝ Τοποθεσία: Χανιά Αποκορώνου, Μαλαθύρου και Πολυρρήνειας Είδος Μνημείου: Ισλαμικά Τεμένη, Συστήματα Ύδρευσης, Τμήματα Κτιρίου, Αστικά Κτίρια, Θρησκευτικοί Χώροι Τύπος Κήρυξης: νεώτερο μνημείο Χρονική Περίοδος: Νεοελληνική Κύρηξη: ΥΑ ΥΠΠΟ/ΔΙΛΑΠ/Γ/2103/63546/16-11-2001, ΦΕΚ 1582/Β/29-11-2001 Αρχική Χρήση : ΤΕΜΕΝΟΣ Σημερινή Χρήση : ΕΕΚ Κατάσταση: Α

Inherit ID: INH126









































































































Inherit ID: INH187 Inherit ID: INH187
Κωδικος: 6973 / 187
Ονομασία Μνημείου: "Παλάτι"
Δήμος (Καλ.): ΧΑΝΙΩΝ
Δήμος (Καπ.): ΧΑΝΙΩΝ
Τοποθεσία: Χανιά Πλατεία Ελευθ. Βενιζέλου και Φραγκοκαστελίου
Είδος Μνημείου: Αστικά Κτίρια
Τύπος Κήρυξης: νεώτερο μνημείο
Χρονική Περίοδος: Νεοελληνική
Κύρηξη: ΥΑ ΥΠΠΕ/ΔΙΛΑΠ/Γ/1675/46079/2-8-1980, ΦΕΚ 795/Β/22-8-1980
Αρχική Χρήση: ΚΑΤΟΙΚΙΑ
Σημερινή Χρήση: ΕΓΚΑΤΑΛΕΛΕΙΜΕΝΟ
Κατάσταση: ΑΕ























































Inherit ID: INH220 Inherit ID: INH220 Κωδικος: 11135 Ονομασία Μνημείου: Βυρσοδεψείο Α/Α.12 Δήμος (Καλ.): ΧΑΝΙΩΝ Δήμος (Καπ.): ΧΑΝΙΩΝ Τοποθεσία: Χαλέπα Ταμπακαριά, Βιβιλάκη 27 Είδος Μνημείου: Βιστεχνία / Βιομηχανία Τύπος Κήρυξης: Χρονική Περίοδος: Κύρηξη: 283/07-01-2014, ΦΕΚ 27/Δ/24