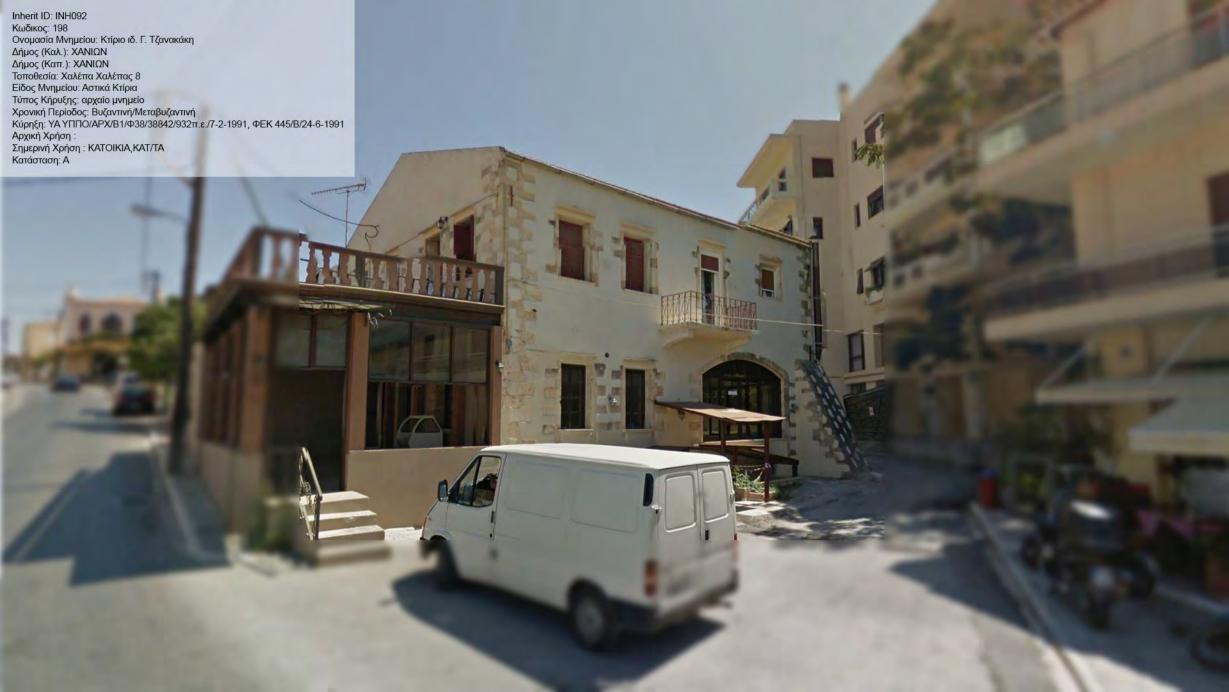

Inherit ID: INH126

Inherit ID: INH187 Inherit ID: INH187
Κωδικος: 6973 / 187
Ονομασία Μνημείου: "Παλάτι"
Δήμος (Καλ.): ΧΑΝΙΩΝ
Δήμος (Καπ.): ΧΑΝΙΩΝ
Τοποθεσία: Χανιά Πλατεία Ελευθ. Βενιζέλου και Φραγκοκαστελίου
Είδος Μνημείου: Αστικά Κτίρια
Τύπος Κήρυξης: νεώτερο μνημείο
Χρονική Περίοδος: Νεοελληνική
Κύρηξη: ΥΑ ΥΠΠΕ/ΔΙΛΑΠ/Γ/1675/46079/2-8-1980, ΦΕΚ 795/Β/22-8-1980
Αρχική Χρήση: ΚΑΤΟΙΚΙΑ
Σημερινή Χρήση: ΕΓΚΑΤΑΛΕΛΕΙΜΕΝΟ
Κατάσταση: ΑΕ