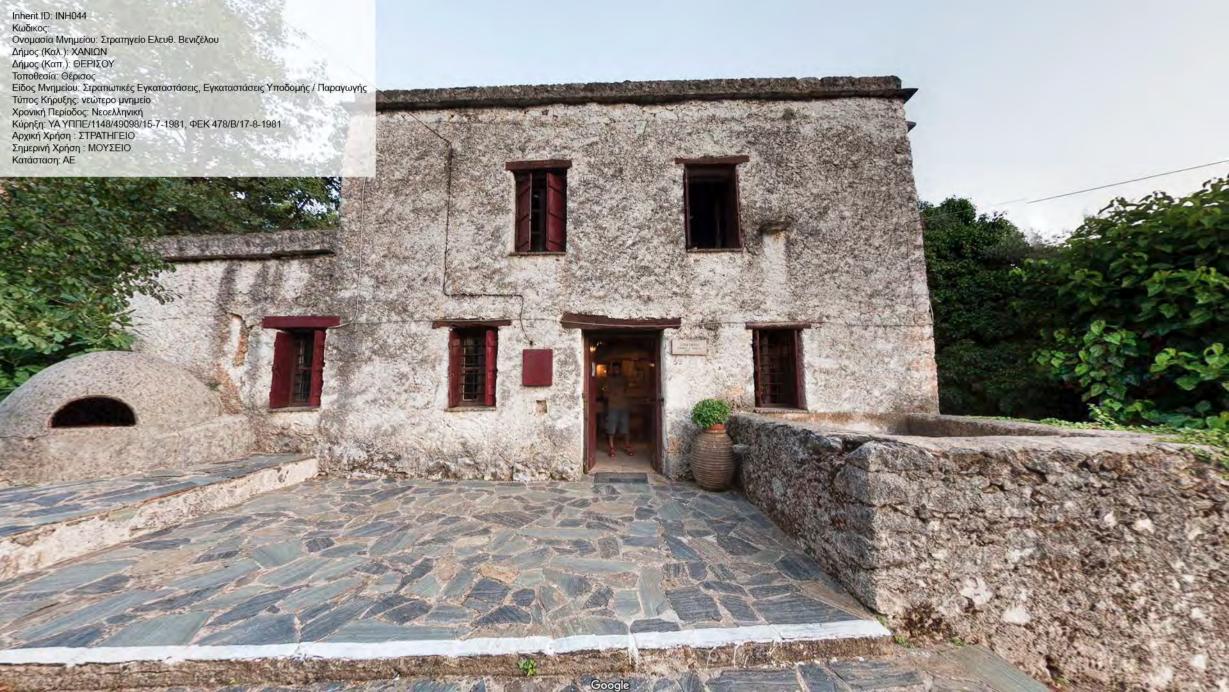

Inherit ID: INH031 Κωδικος: Κωδικος:
Ονομασία Μνημείου: Μετόχι Αγ. Αντωνίου
Δήμος (Καλ.): ΧΑΝΙΩΝ
Δήμος (Καπ.): ΑΚΡΩΤΗΡΙΟΥ
Τοποθεσία: Χωραφάκια θ. Βόθωνας
Είδος Μνημείου: Μοναστηριακά Συγκροτήματα, Θρησκευτικοί Χώροι
Τύπος Κήρυξης: αρχαίο μνημείο
Χρονική Περίοδος: Βυζαντινή/Μεταβυζαντινή
Κύρηξη: ΥΑ ΥΠΠΕ/Β1/Φ38/10322/185/10-3-1982, ΦΕΚ 120/Β/22-3-1982
ΥΑ ΥΠΠΕ/Β1/Φ38/15673/3555/10-3-1982, ΦΕΚ 180/Β/21-4-1982 Αρχική Χρήση : ΜΕΤΟΧΙ Σημερινή Χρήση : ΕΓΚΑΤΑΛΕΛΕΙΜΕΝΟ Κατάσταση: ΑΕ





Inherit ID: INH035 Κωδικος:



































Inherit ID: INH076 Κωδικος: Κωδικος: Ονομασία Μνημείου: Τουρκικό Φρούριο "Κούλες" Δήμος (Καλ.): ΧΑΝΙΩΝ Δήμος (Καπ.): ΣΟΥΔΑΣ Τοποθεσία: Άπτερα Είδος Μνημείου: Αμυντικά Συγκροτήματα, Κάστρα / Φρούρια Τύπος Κήρυξης: νεώτερο μνημείο Χρονική Περίοδος: Νεοελληνική Κύρηξη: ΥΑ ΥΠΠΟ/ΔΙΛΑΠ/Γ/242/11206/8-3-1993, ΦΕΚ 196/Β/26-3-1993 Αρχική Χρήση: ΦΡΟΥΡΙΟ Σημερινή Χρήση: Κατάσταση: ΚΚ

Inherit ID: INH078 Κωδικος: Ονομασία Μνημείου: Ενετοτουρκικό Φρούριο στη νησίδα του κόλπου της Σούδας Δήμος (Καλ.): ΧΑΝΙΩΝ Δήμος (Καπ.): ΣΟΥΔΑΣ Τοποθεσία: Σούδα στη νησίδα του κόλπου της Σούδας Είδος Μνημείου: Αμυντικά Συγκροτήματα, Κάστρα / Φρούρια

Είος Μνημείου. Αμυντικά Συγκροτηματά, Κάστρα / Φρ Τύπος Κήρυξης: αρχαίο μνημείο Χρονική Περίοδος: Βυζαντινή/Μεταβυζαντινή Κύρηξη: ΥΑ 21220/10-8-1967,